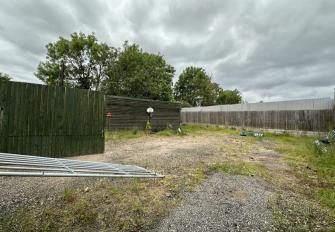

## 0 Bedroom Commercial located in Warwick

\*ALL BILLS INCLUDED\*\*SECURE GATE-24/7 SECURITY\*\*BARN HOLDS UP-TO 6 VEHICLES\*

Property Local are proud to present this amazing commercial space fit for all STORAGE NEEDS, Whether it's for the use of a business or for individual use this SPACE is convenient and ideal.

This UNIT comes A BARN STYLE GARAGE that can hold storage for up to 6 CARS AND 3 FRONT HATCHES that open. The land itself is able to fit around 10-15 Vehicles and is situated in a secure site, surrounded by 24/7 SECURITY.