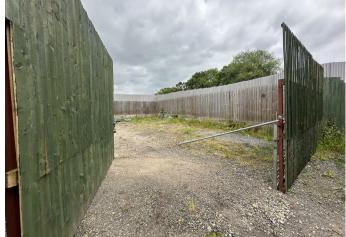

## 0 Bedroom Commercial located in Warwick

\*ALL BILLS INCLUDED\*\*SECURE GATE-24/7 SECURITY\*\*BARN HOLDS UP-TO 6 VEHICLES\*

Property Local are proud to present this amazing commercial space fit for all STORAGE NEEDS, Whether it's for the use of a business or for individual use this SPACE is convenient and ideal.

This UNIT comes A BARN STYLE GARAGE that can hold storage for up to 6 CARS AND 3 FRONT HATCHES that open. The land itself is able to fit around 10-15 Vehicles and is situated in a secure site, surrounded by 24/7 SECURITY.