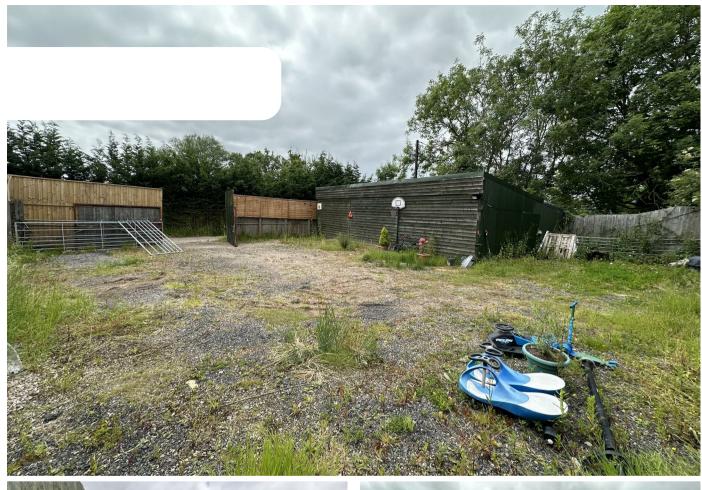

## 0 Bedroom Commercial located in Warwick

\*ALL BILLS INCLUDED\*\*SECURE GATE-24/7 SECURITY\*\*BARN HOLDS UP-TO 6 VEHICLES\*

Property Local are proud to present this amazing commercial space fit for all STORAGE NEEDS, Whether it's for the use of a business or for individual use this SPACE is convenient and ideal.

This UNIT comes A BARN STYLE GARAGE that can hold storage for up to 6 CARS AND 3 FRONT HATCHES that open. The land itself is able to fit around 10-15 Vehicles and is situated in a secure site, surrounded by 24/7 SECURITY.