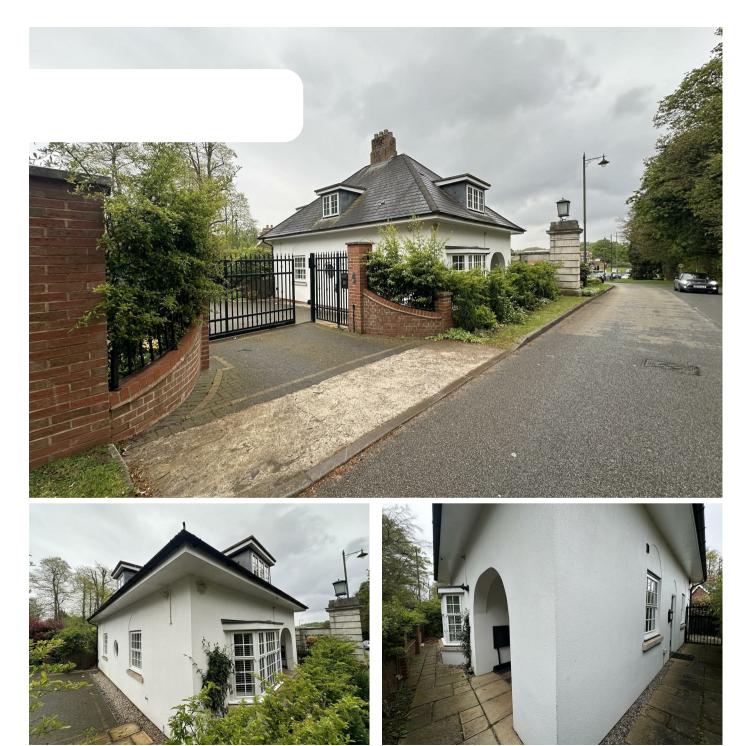

## £2,100

FEATURES

**Property** 

## 3 Bedroom House - Detached located in Birmingham

Property Local are proud to present this amazing private gated property in Great Barr on Netherhall Hall Avenue. As you enter the property, you'll be greeted by a grand and secure entrance, thanks to the private gated access. The driveway is absolutely fantastic, offering ample space for multiple vehicles, making it convenient for you and your guests. Adjacent to the paved driveway is the beautiful open well-maintained garden space making it a true oasis, perfect for relaxing, hosting gatherings, or simply enjoying the outdoors. Moving onto the inside. This property boasts not one, not two, but three entrances! This means you have multiple options for accessing different parts of the home, providing flexibility and convenience. Whether you're coming in from the front, side, or back, you'll always have a seamless transition. Exploring the interior, The property features three cozy airy bedrooms, each offering a comfortable and inviting space for relaxation and rest. One of these bedrooms is an en-suite room, providing you with a private sanctuary making it that touch more special as-well as convenient. On the subject of bathrooms, the large family bathroom in this property is a true showstopper. It's beautifull designed, with modern fixtures and finishes that create a luxurious atmosphere. Now, let's move on to the heart of the home - the large double opening lounge. This spacious area is perfect for entertaining guests or simply enjoying quality time with your loved ones. The natural light floods the room, creating a warm and inviting ambiance. You can easily arrange your furniture