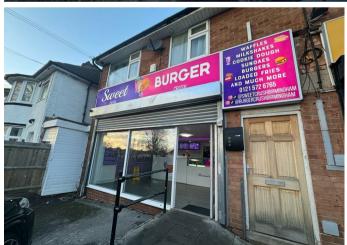

## **124 GARRETTS** GREEN LANE, BIRMINGHAM, B26 2JN

£30,000

**FEATURES** 

## 2 Bedroom Commercial located in Birmingham

A great opportunity to acquire a desert shop in a popular location. Fitted out to a high standard serving all desserts, milkshakes, ice cream and now have introduced smash burgers.

Included in the sale price is all equipment required to operate the business.

Two Year renewable lease Weeky Sales - £5000-£6000 Monthly Rent - £525pcm Call us on