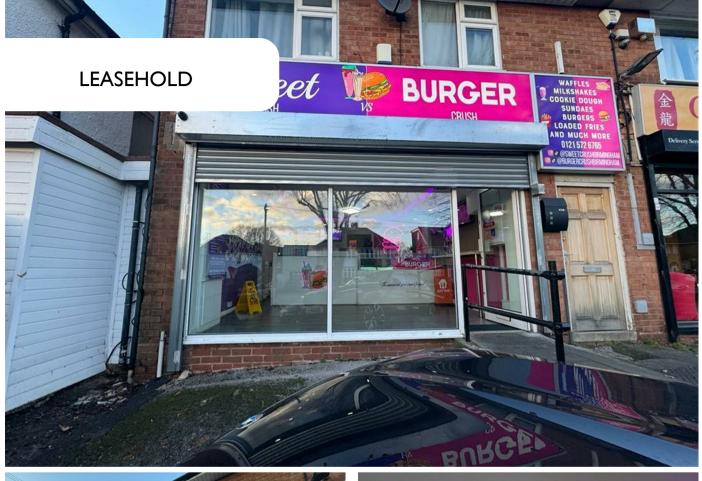

## **124 GARRETTS** GREEN LANE, BIRMINGHAM, B26 2JN

£30,000

**FEATURES** 

## 2 Bedroom Commercial located in Birmingham

A great opportunity to acquire a desert shop in a popular location. Fitted out to a high standard serving all desserts, milkshakes, ice cream and now have introduced smash burgers.

Included in the sale price is all equipment required to operate the business.

Two Year renewable lease Weeky Sales - £5000-£6000 Monthly Rent - £525pcm Call us on