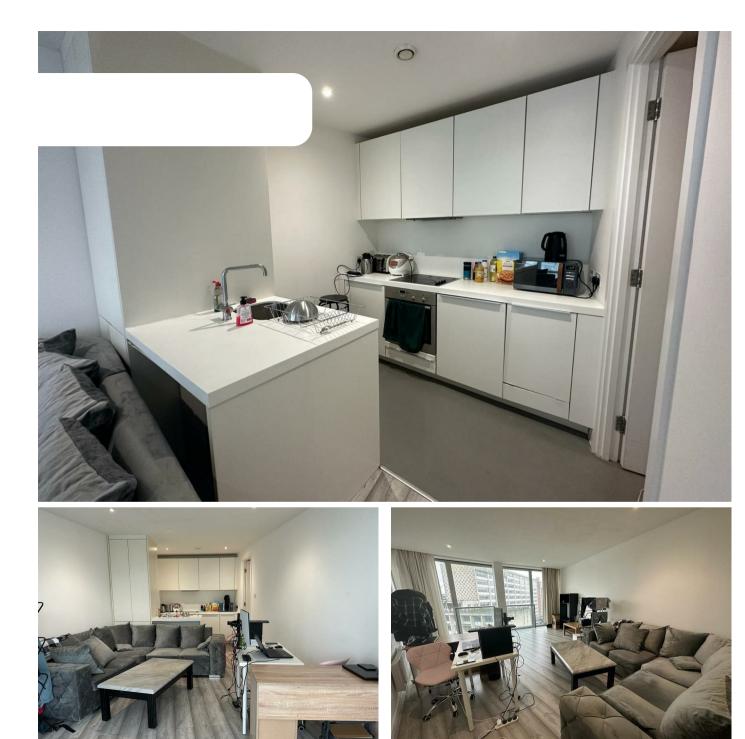

## 2 Bedroom House located in Birmingham

Home Path are proud to present this two bedroom apartment located on the 8th floor of the unique Rotunda Building on New Street.

The apartment offers open plan living area with floor to ceiling windows providing excellent views of the city centre, two double bedrooms with the master having an en-suite and a family bathroom.

Location is key with it being a stone throw to Birmingham's Bullring and Grand Central Location.

Call us on 01215 790355 propertylocal@hotmail.com

**Council Tax Band** 

Ε

Agents Note: Whilst every care has been taken to prepare these particulars, they are for guidance purposes only. All measurements are approximate and are for general guidance purposes only and whilst every care has been taken to ensure their accuracy, they should not be relied upon and potential buyers are advised to recheck the measurements.