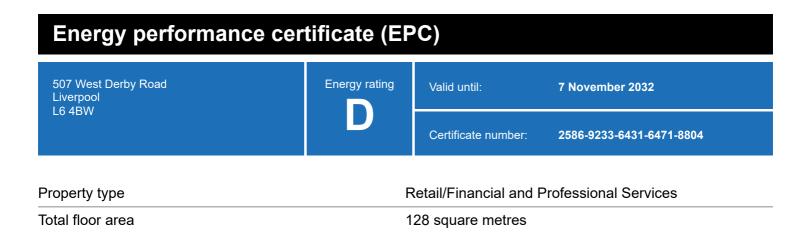

#### **Energy rating and score**

This property's energy rating is D.

Properties get a rating from A+ (best) to G (worst) and a score.

The better the rating and score, the lower your property's carbon emissions are likely to be.

## Breakdown of this property's energy performance

| Main heating fuel                          | Natural Gas                     |
|--------------------------------------------|---------------------------------|
| Building environment                       | Heating and Natural Ventilation |
| Assessment level                           | 3                               |
| Building emission rate (kgCO2/m2 per year) | 22.16                           |
| Primary energy use (kWh/m2 per year)       | 148                             |