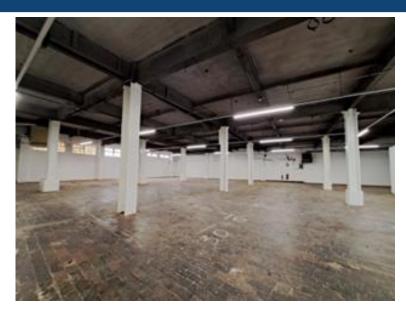

## **DESCRIPTION**

A large open plan warehouse on the edge of Hanley City Centre, with eaves heights of 11 feet 1 inch. The accommodation provides a large main warehouse with integral offices and staff facilities. Complete with a 14.11 feet wide and 1.3 feet high electronic roller shutter door. The property also benefits from a shared car park.

#### **ACCOMODATION**

Gross Internal Area of 5,470 SQ. FT. (508.18 SQ. M.)