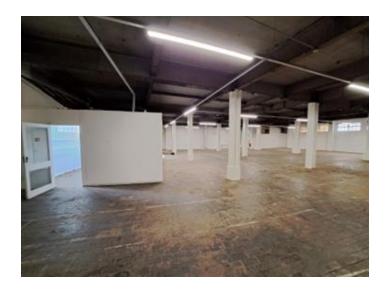

## **DESCRIPTION**

A large open plan warehouse on the edge of Hanley City Centre, with eaves heights of 11 feet 1 inch. The accommodation provides a large main warehouse with integral offices and staff facilities. Complete with a 14.11 feet wide and 1.3 feet high electronic roller shutter door. The property also benefits from a shared car park.

#### **ACCOMODATION**

Gross Internal Area of 5,470 SQ. FT. (508.18 SQ. M.)