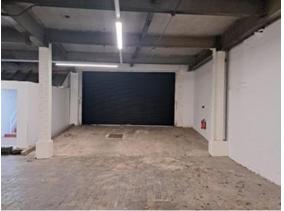

## **DESCRIPTION**

A large open plan warehouse on the edge of Hanley City Centre, with eaves heights of 11 feet 1 inch. The accommodation provides a large main warehouse with integral offices and staff facilities. Complete with a 14.11 feet wide and 1.3 feet high electronic roller shutter door. The property also benefits from a shared car park.