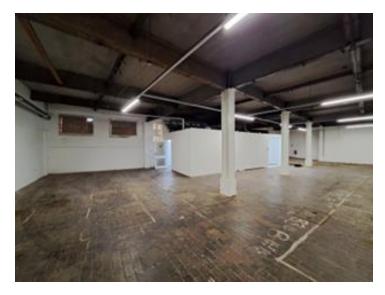

## **DESCRIPTION**

A large open plan warehouse on the edge of Hanley City Centre, with eaves heights of 11 feet 1 inch. The accommodation provides a large main warehouse with integral offices and staff facilities. Complete with a 14.11 feet wide and 1.3 feet high electronic roller shutter door. The property also benefits from a shared car park.

#### **ACCOMODATION**

Gross Internal Area of 5,470 SQ. FT. (508.18 SQ. M.)