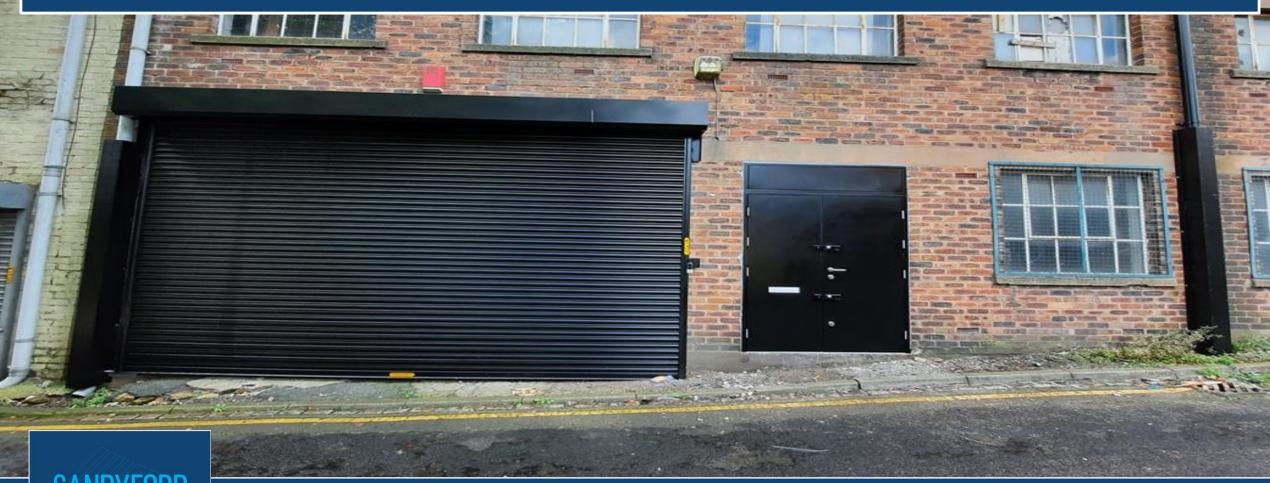

## **DESCRIPTION**

A large open plan warehouse on the edge of Hanley City Centre, with eaves heights of 11 feet 1 inch. The accommodation provides a large main warehouse with integral offices and staff facilities. Complete with a 14.11 feet wide and 1.3 feet high electronic roller shutter door. The property also benefits from a shared car park.