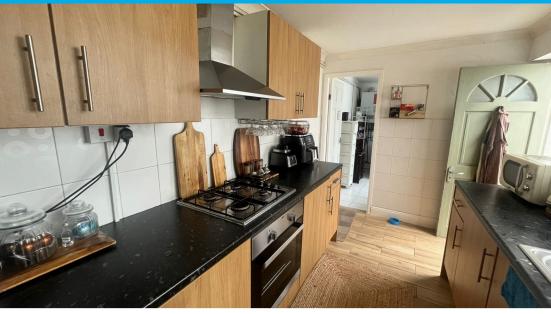

2

Bedrooms

Bathrooms

The property comprises of 2 receptions rooms, fitted kitchen, 2 bedrooms, W.C and first floor bathroom with shower above bath.

Profectus Estates are proud to present to the market this spacious two-bedroom terraced house located on Clifton Road situated in the popular area of Balsall Heath. The property comprises of two large receptions rooms, fitted kitchen, family bathroom and conservatory. On the first floor you will find two double bedrooms and a W.C. and then if you continue on to the second floor you will find the easily accesbile loft that has been bordered down and insulated which can be used as another room. The property also benefits from double glazing, central heating and a low maintenance rear garden.

## Measurements:

- Lounge Room 3.3m x 4.2m
- Reception Room 4.5 x 2.9 m
- Kitchen 2.1 m x 2.3m
- Bathroom 2.8m x 2.5m
- Bedroom 1 3.1m x 3.8m
- Master Bedroom 3.9m x 3.0m
- Attic 4.2m x 3.0m