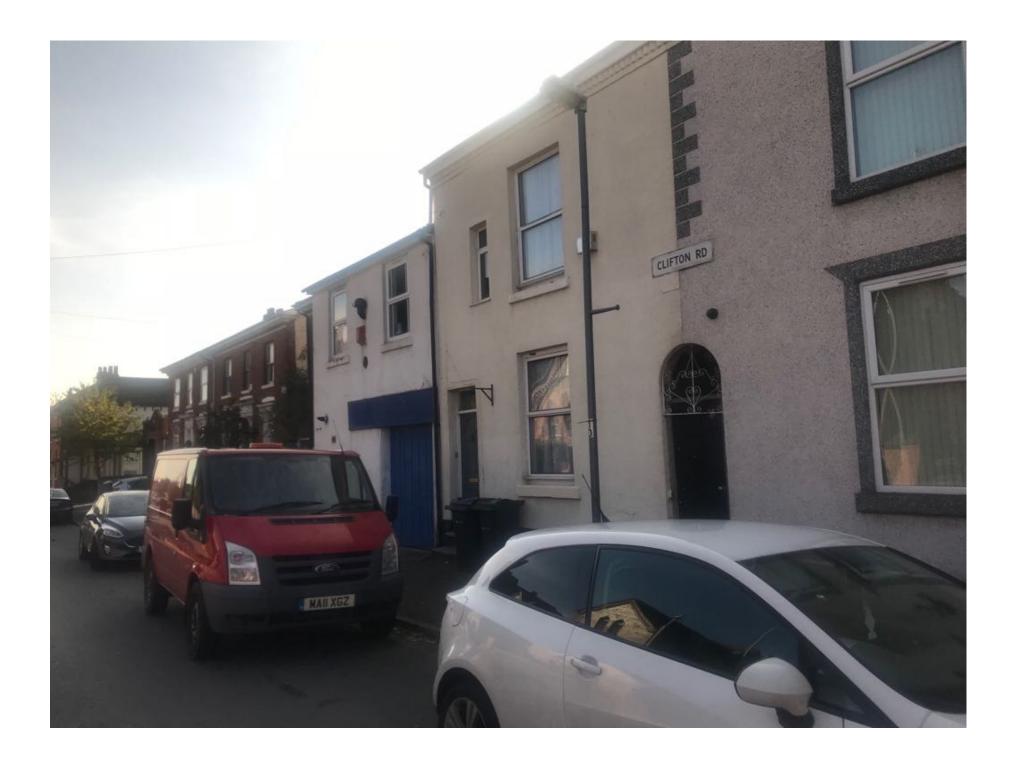

2

Bedrooms

Bathrooms

The property comprises of 2 receptions rooms, fitted kitchen, 2 bedrooms, W.C and first floor bathroom with shower above bath.

Profectus Estates are proud to present to the market this spacious two-bedroom terraced house located on Clifton Road situated in the popular area of Balsall Heath. The property comprises of two large receptions rooms, fitted kitchen, family bathroom and conservatory. On the first floor you will find two double bedrooms and a W.C. and then if you continue on to the second floor you will find the easily accesbile loft that has been bordered down and insulated which can be used as another room. The property also benefits from double glazing, central heating and a low maintenance rear garden.