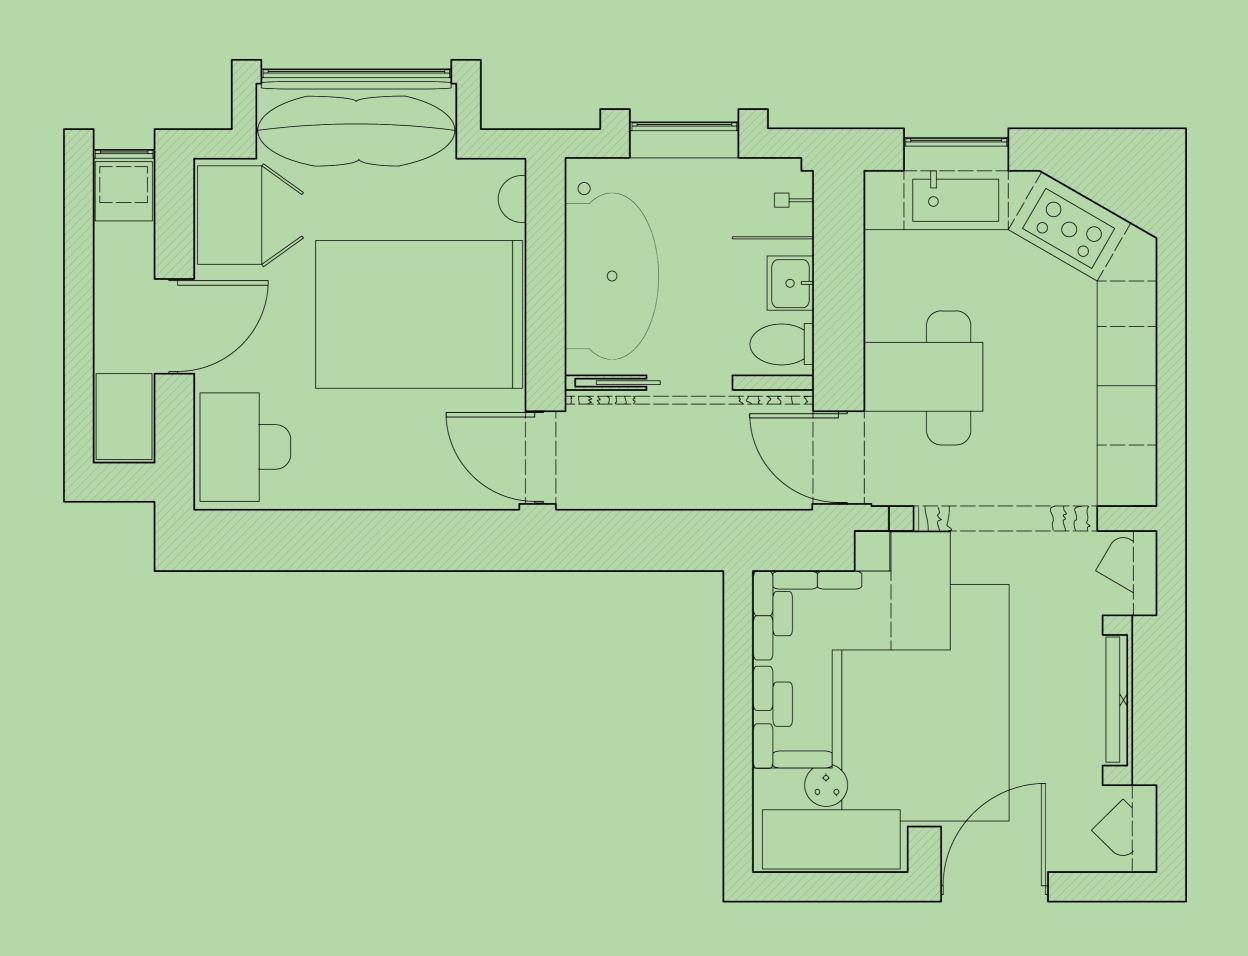

This distinctive apartment boasts a private entrance from a tranquil courtyard and communal access to a large floral roof terrace with fantastic views of London's skyline.

Comprising a spacious open plan kitchen reception, large double bedroom with adjoining walk-in wardrobe and bathroom offering freestanding bath zone and separate walk-in shower. This delightful space is sure to excite the creative imagination of the discerning buyer seeking the rare opportunity to create their own personally styled apartment in the heart of central London.

GROUND FLOOR
Not to scale