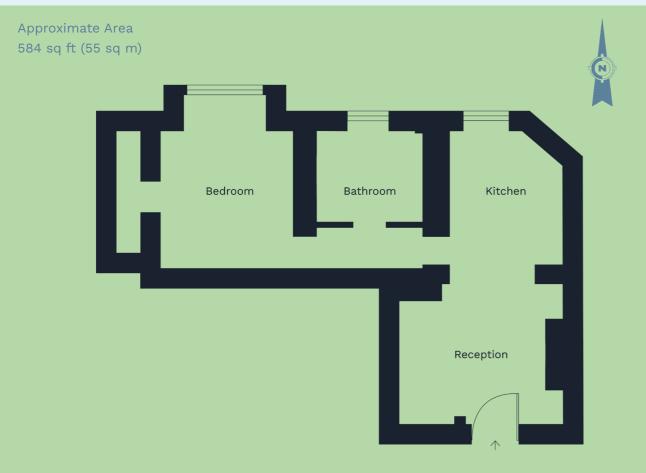

This distinctive apartment boasts a private entrance from a tranquil courtyard and communal access to a large floral roof terrace with fantastic views of London's skyline.

Comprising a spacious open plan kitchen reception, large double bedroom with adjoining walk-in wardrobe and bathroom offering freestanding bath zone and separate walk-in shower. This delightful space is sure to excite the creative imagination of the discerning buyer seeking the rare opportunity to create their own personally styled apartment in the heart of central London.

GROUND FLOOR
Not to scale