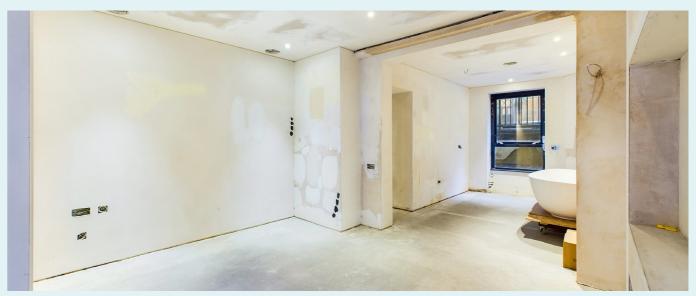

This apartment within a period Victorian building has been partially completed with high-end features such as underfloor heating with wireless control, multi-room audiovisual cabling with surround sound, reception, bedroom and bathroom TV points, ceiling speaker hubs, soundproof ceilings, ceiling spotlights, Viabizzuno designer lighting, multi-point dimmer wiring, dual shadow gaps, energy-efficient combination boiler, utility service points and wet room shower floor.

Wall and floor finishes and the installation of kitchen and bathroom are left to the new owner based on your own desires and vision (with a purchasable portfolio of items for the apartment optionally available to simplify sourcing).

This distinctive apartment boasts a private entrance from a tranquil courtyard and communal access to a large floral roof terrace with fantastic views of London's skyline.

Comprising a spacious open plan kitchen reception, large double bedroom with adjoining walk-in wardrobe and bathroom offering freestanding bath zone and separate walk-in shower. This delightful space is sure to excite the creative imagination of the discerning buyer seeking the rare opportunity to create their own personally styled apartment in the heart of central London.