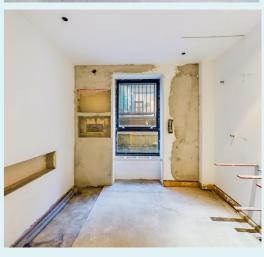

This apartment within a period Victorian building has been partially completed with high-end features such as underfloor heating with wireless control, multi-room audiovisual cabling with surround sound, reception, bedroom and bathroom TV points, ceiling speaker hubs, soundproof ceilings, ceiling spotlights, Viabizzuno designer lighting, multi-point dimmer wiring, dual shadow gaps, energy-efficient combination boiler, utility service points and wet room shower floor.

Wall and floor finishes and the installation of kitchen and bathroom are left to the new owner based on your own desires and vision (with a purchasable portfolio of items for the apartment optionally available to simplify sourcing).

This distinctive apartment boasts a private entrance from a tranquil courtyard and communal access to a large floral roof terrace with fantastic views of London's skyline.

Comprising a spacious open plan kitchen reception, large double bedroom with adjoining walk-in wardrobe and bathroom offering freestanding bath zone and separate walk-in shower. This delightful space is sure to excite the creative imagination of the discerning buyer seeking the rare opportunity to create their own personally styled apartment in the heart of central London.