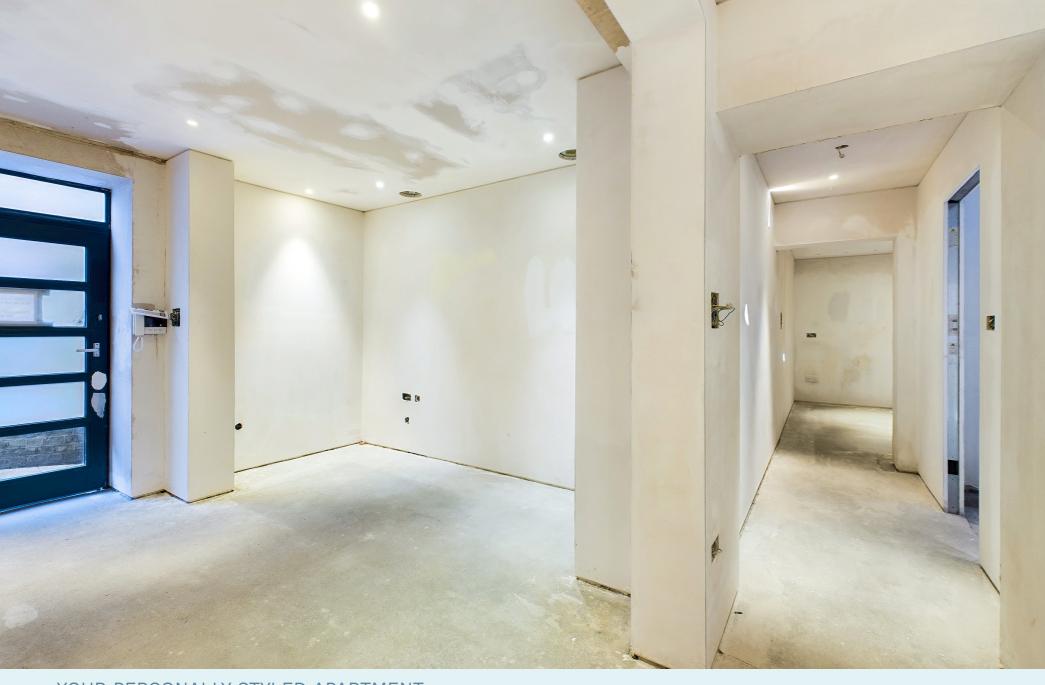

This apartment within a period Victorian building has been partially completed with high-end features such as underfloor heating with wireless control, multi-room audiovisual cabling with surround sound, reception, bedroom and bathroom TV points, ceiling speaker hubs, soundproof ceilings, ceiling spotlights, Viabizzuno designer lighting, multi-point dimmer wiring, dual shadow gaps, energy-efficient combination boiler, utility service points and wet room shower floor.

Wall and floor finishes and the installation of kitchen and bathroom are left to the new owner based on your own desires and vision (with a purchasable portfolio of items for the apartment optionally available to simplify sourcing).