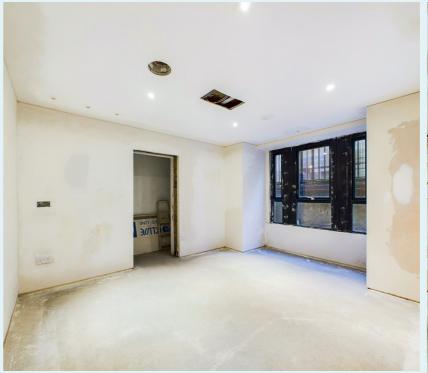

This apartment within a period Victorian building has been partially completed with high-end features such as underfloor heating with wireless control, multi-room audiovisual cabling with surround sound, reception, bedroom and bathroom TV points, ceiling speaker hubs, soundproof ceilings, ceiling spotlights, Viabizzuno designer lighting, multi-point dimmer wiring, dual shadow gaps, energy-efficient combination boiler, utility service points and wet room shower floor.

Wall and floor finishes and the installation of kitchen and bathroom are left to the new owner based on your own desires and vision (with a purchasable portfolio of items for the apartment optionally available to simplify sourcing).

This distinctive apartment boasts a private entrance from a tranquil courtyard and communal access to a large floral roof terrace with fantastic views of London's skyline.

Comprising a spacious open plan kitchen reception, large double bedroom with adjoining walk-in wardrobe and bathroom offering freestanding bath zone and separate walk-in shower. This delightful space is sure to excite the creative imagination of the discerning buyer seeking the rare opportunity to create their own personally styled apartment in the heart of central London.