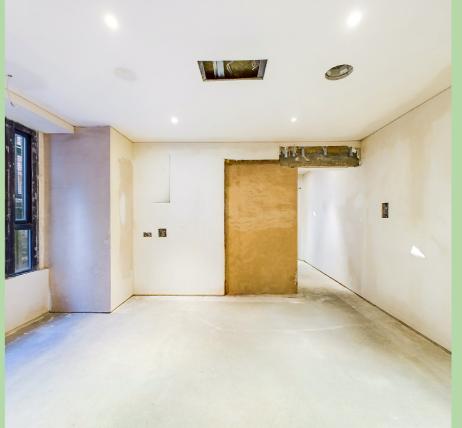

This apartment within a period Victorian building has been partially completed with high-end features such as underfloor heating with wireless control, multi-room audiovisual cabling with surround sound, reception, bedroom and bathroom TV points, ceiling speaker hubs, soundproof ceilings, ceiling spotlights, Viabizzuno designer lighting, multi-point dimmer wiring, dual shadow gaps, energy-efficient combination boiler, utility service points and wet room shower floor.

Wall and floor finishes and the installation of kitchen and bathroom are left to the new owner based on your own desires and vision (with a purchasable portfolio of items for the apartment optionally available to simplify sourcing).