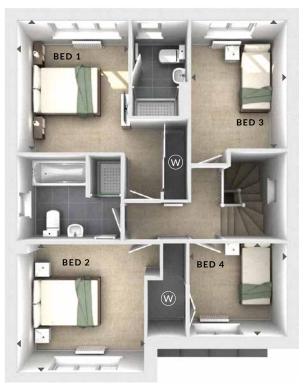

#### First Floor:

Bedroom 1

2.77m x 3.28m 9'1" x 10'9"

### En Suite Bedroom 2

3.16m x 3.18m 10'4" x 10'5"

Bedroom 3

2.37m x 3.19m 7'9" x 10'5"

Bedroom 4

2.42m x 2.31m 7'11" x 7'7"

Bathroom