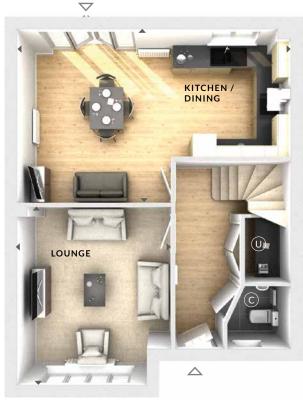

### Ground Floor:

Lounge

3.78m x 4.37m 12'5" x 14'4"

# Kitchen / Dining

6.71m x 4.25m 22'0" x 13'11"

(W) Wardrobes

- (U) Utility Cupboard
- C Cloaks
- Measurement Points
- △ External Access

First Floor

Ground Floor

© Bloor Homes 486B 6.1

These particulars are intended as a preliminary guide for prospective purchasers and should not be relied upon. The elevational treatment for individual house types shows a typical arrangement. Details of materials and design treatments may vary. Any artist impressions shown are not intended to represent any particular plot. Purchasers are advised to inspect the layout plan to establish the arrangement of the house and surrounding property. Internal layouts show a general arrangement which may vary from plot to plot. Room sizes given are approx. overall finished room sizes and subject to normal building tolerances (ie ± 75mm). In all instances advised to inspect plot specific information available from our sales team. Nothing in these particulars or verbal assurance shall form or constitute part of any contract, and are given without any responsibility on behalf of Bloor Homes.