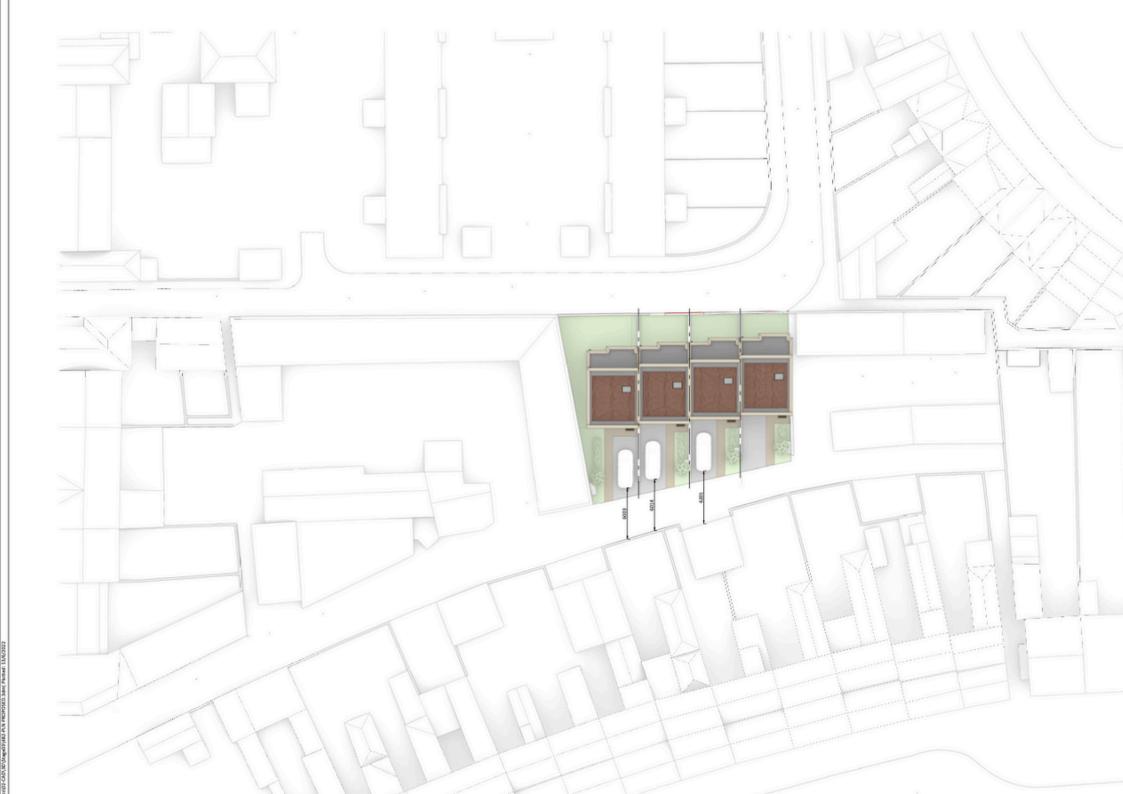

Westcliff Works, Addington Street Garage 1 - 2,
Addington Place, Ramsgate, Kent, CT11 9JG
Land with Planning for 4 x 3 Bed Terraced Townhouses £500,000

**FOOTPRINTS** 

An exceptional opportunity to acquire a prime parcel of land with full planning permission for four stylish terraced homes (each 3/4 bedrooms), ideally positioned close to Ramsgate's vibrant town centre and stunning seafront. This well-located site offers developers and investors the chance to create contemporary family homes in a highly sought-after coastal setting. The proposed properties are designed to maximize space and natural light, catering to modern living while being just a short stroll from blue flag beaches, the Royal Harbour, and an array of shops, cafés, and restaurants.

#### **PLANNING:**

F/TH/22/0602|Erection of 4No part 3-storey, part 2-storey, 3-bed terraced dwellings, with associated parking and amenity space, and retention of existing flint wall along Hertford Place, following demolition of existing Class B2 workshop