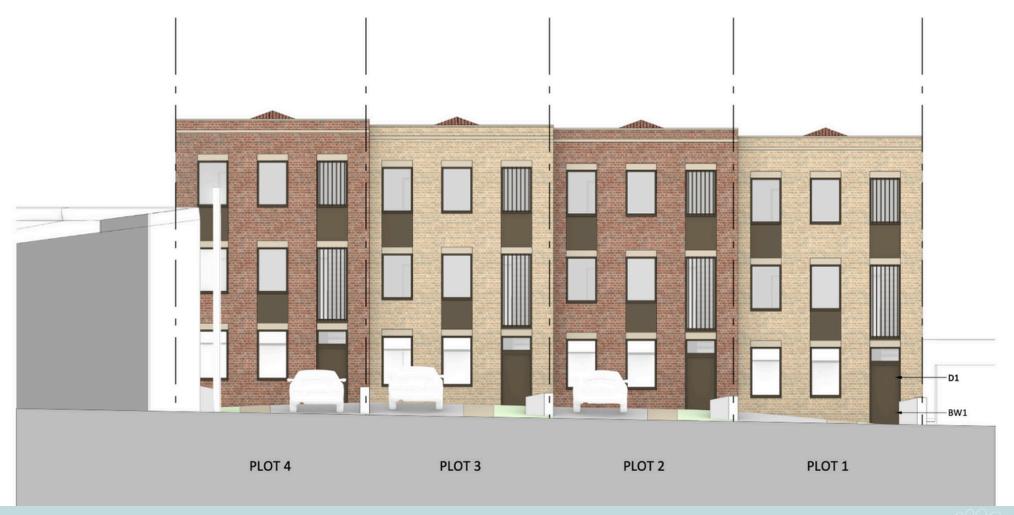

Westcliff Works, Addington Street Garage 1 - 2,
Addington Place, Ramsgate, Kent, CT11 9JG
Land with Planning for 4 x 3 Bed Terraced Townhouses £500,000

**FOOTPRINTS** 

An exceptional opportunity to acquire a prime parcel of land with full planning permission for four stylish terraced homes (each 3/4 bedrooms), ideally positioned close to Ramsgate's vibrant town centre and stunning seafront. This well-located site offers developers and investors the chance to create contemporary family homes in a highly sought-after coastal setting. The proposed properties are designed to maximize space and natural light, catering to modern living while being just a short stroll from blue flag beaches, the Royal Harbour, and an array of shops, cafés, and restaurants.

#### **PLANNING:**

F/TH/22/0602|Erection of 4No part 3-storey, part 2-storey, 3-bed terraced dwellings, with associated parking and amenity space, and retention of existing flint wall along Hertford Place, following demolition of existing Class B2 workshop

## **LAYOUT**

The proposed housing layout has been designed by Del Renzio & Del Renzio a local architect in Ramsgate. The total SQ FT is 1,431 (133 sq m). Properties include a large open plan kitchen/family room, 2 double bedrooms with en-suite to bedroom 3 with the other bedroom having access to family bathroom on the first floor. On the second floor you will find another bedroom with en-suite and separate study or kids room.