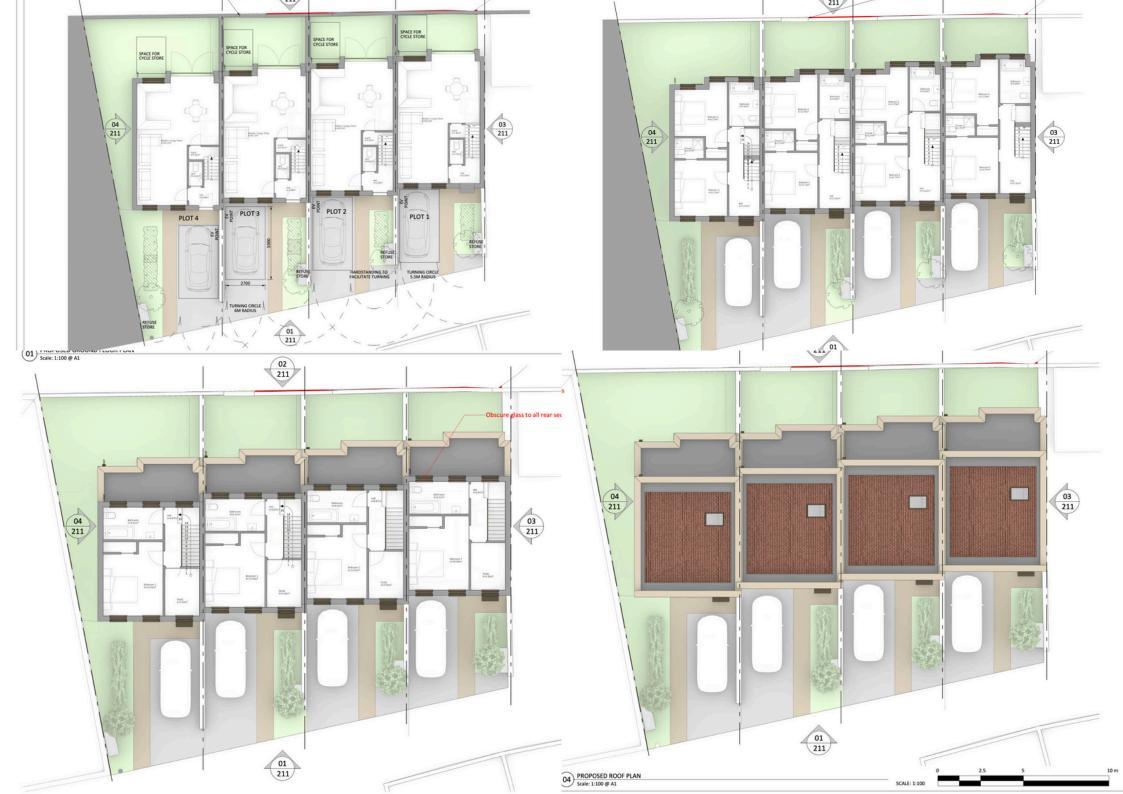

#### **PLANNING:**

F/TH/22/0602|Erection of 4No part 3-storey, part 2-storey, 3-bed terraced dwellings, with associated parking and amenity space, and retention of existing flint wall along Hertford Place, following demolition of existing Class B2 workshop

## **LAYOUT**

The proposed housing layout has been designed by Del Renzio & Del Renzio a local architect in Ramsgate. The total SQ FT is 1,431 (133 sq m). Properties include a large open plan kitchen/family room, 2 double bedrooms with en-suite to bedroom 3 with the other bedroom having access to family bathroom on the first floor. On the second floor you will find another bedroom with en-suite and separate study or kids room.