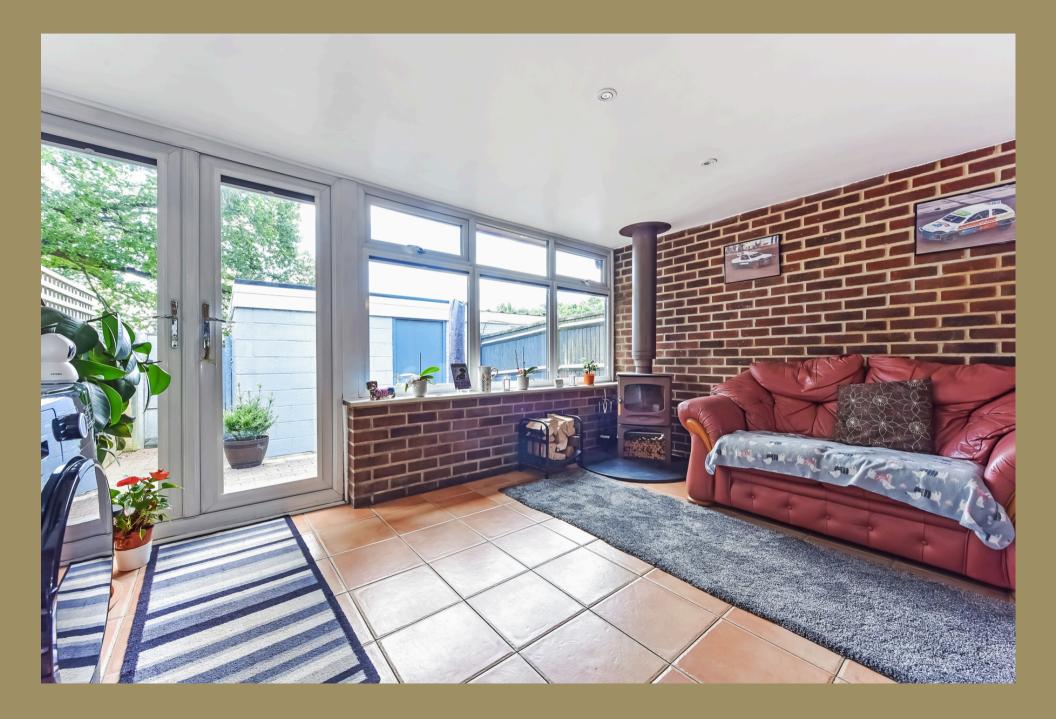

## **About The Property**

This delightful two-bedroom home spans a practical and inviting interior layout, perfectly suited for modern living. As you enter, you're greeted by a welcoming hallway leading to the spacious lounge/diner, which extends over 23 feet, provides a warm, inviting space for relaxation and dining. A well-appointed galley kitchen and an impressive conservatory further add to the home's appeal. The conservatory enjoys a woodburning stove creating a cosy ambiance.

#### Summary of Accommodation

Entrance Hall: Welcoming hallway with night storage heater and stairs leading to the upper level.

Lounge/Diner: Expansive living area and dining area.

Conservatory: A bright addition to the home, opening onto the rear garden. Kitchen: Functional galley-style kitchen, with ample storage and practical work surfaces.