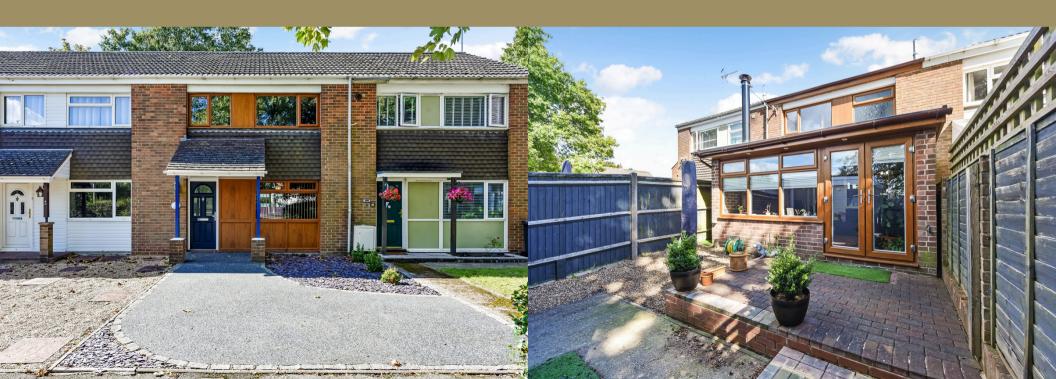

## **About The Property**

This delightful two-bedroom home spans a practical and inviting interior layout, perfectly suited for modern living. As you enter, you're greeted by a welcoming hallway leading to the spacious lounge/diner, which extends over 23 feet, provides a warm, inviting space for relaxation and dining. A well-appointed galley kitchen and an impressive conservatory further add to the home's appeal. The conservatory enjoys a woodburning stove creating a cosy ambiance.

# The Outside

The exterior of the property complements the interior's charm. The front is neatly landscaped, with a pathway leading to the entrance. The rear garden offers a courtyard-style retreat backing onto fields, complete with a lock-up storage shed and easy rear access. Ideal for anyone who enjoys outdoor living without the upkeep of a large space.