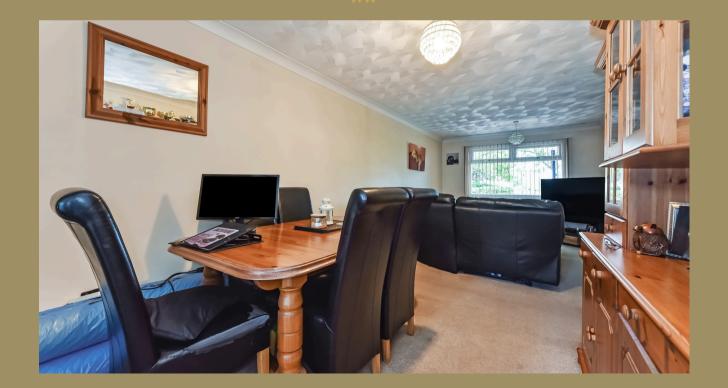

## **About The Property**

This delightful two-bedroom home spans a practical and inviting interior layout, perfectly suited for modern living. As you enter, you're greeted by a welcoming hallway leading to the spacious lounge/diner, which extends over 23 feet, provides a warm, inviting space for relaxation and dining. A well-appointed galley kitchen and an impressive conservatory further add to the home's appeal. The conservatory enjoys a woodburning stove creating a cosy ambiance.

#### Summary of Accommodation

Entrance Hall: Welcoming hallway with night storage heater and stairs leading to the upper level.

Lounge/Diner: Expansive living area and dining area.

Conservatory: A bright addition to the home, opening onto the rear garden. Kitchen: Functional galley-style kitchen, with ample storage and practical work surfaces.