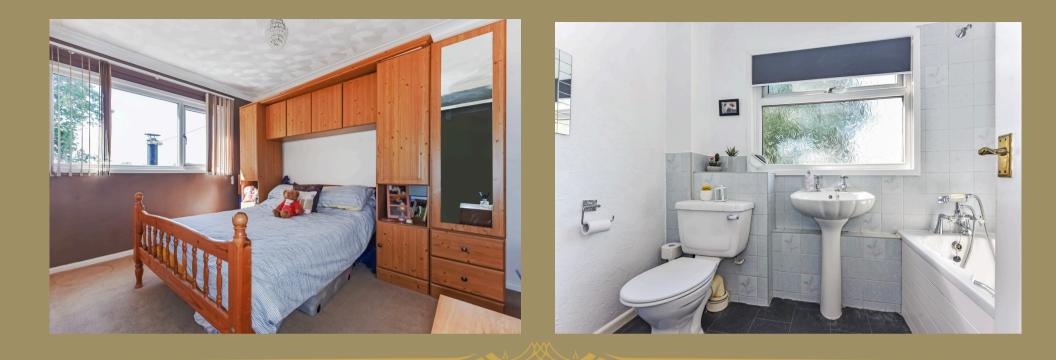

Both double bedrooms are generously sized, with the principal bedroom featuring builtin wardrobes for added convenience. Each room is bathed in natural light, ensuring a bright and cheerful atmosphere throughout the home.

Principal Bedroom: A spacious master, with built-in wardrobes and a front-facing aspect.

Second Bedroom: Comfortably-sized second double bedroom, overlooking the rear garden.

Bathroom: Contemporary bathroom suite with a bath, shower, and WC.