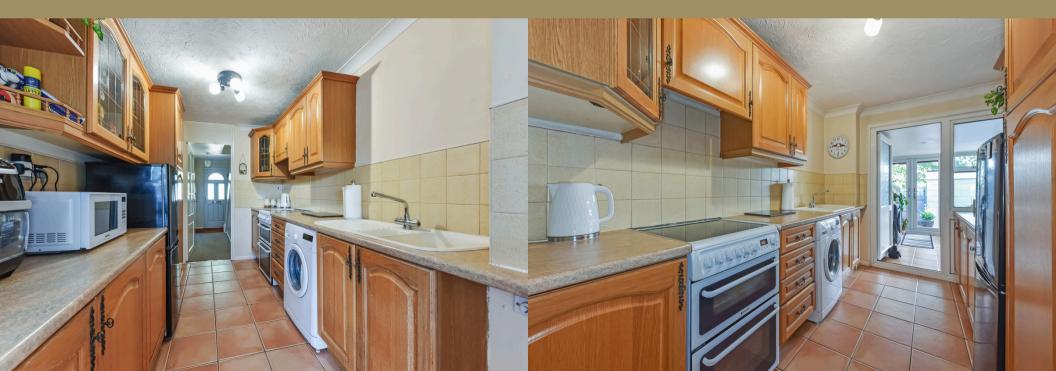

## **About The Property**

This delightful two-bedroom home spans a practical and inviting interior layout, perfectly suited for modern living. As you enter, you're greeted by a welcoming hallway leading to the spacious lounge/diner, which extends over 23 feet, provides a warm, inviting space for relaxation and dining. A well-appointed galley kitchen and an impressive conservatory further add to the home's appeal. The conservatory enjoys a woodburning stove creating a cosy ambiance.

#### Summary of Accommodation

Entrance Hall: Welcoming hallway with night storage heater and stairs leading to the upper level.

Lounge/Diner: Expansive living area and dining area.

Conservatory: A bright addition to the home, opening onto the rear garden. Kitchen: Functional galley-style kitchen, with ample storage and practical work surfaces.