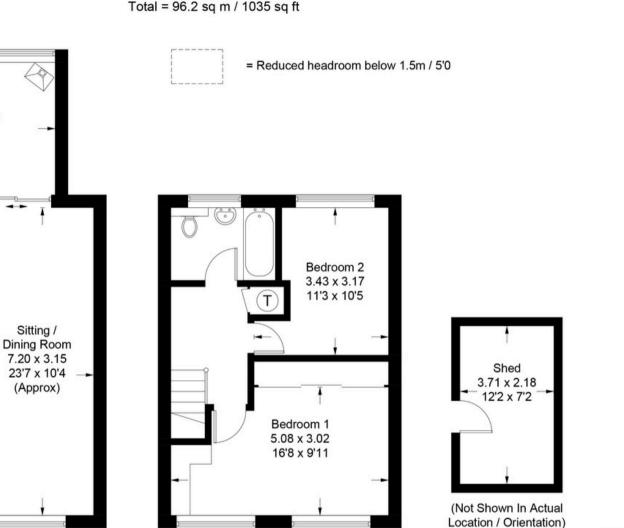

# Adcock Court, SO16

Approximate Gross Internal Area = 88.1 sq m / 948 sq ft Shed = 8.1 sq m / 87 sq ft Total = 96.2 sq m / 1035 sq ft

Family Room 4.19 x 3.10 13'9 x 10'2

Kitchen

IN

-3.48 x 2.21→ 11'5 x 7'3

Ground Floor These plans are for representation purposes only as defined by RICS - Code of Measuring Practice. Not to Scale. Created by Emzo Marketing (ID1125337) Produced for Every Step Of The Way EVERY STEP OF THE WAY