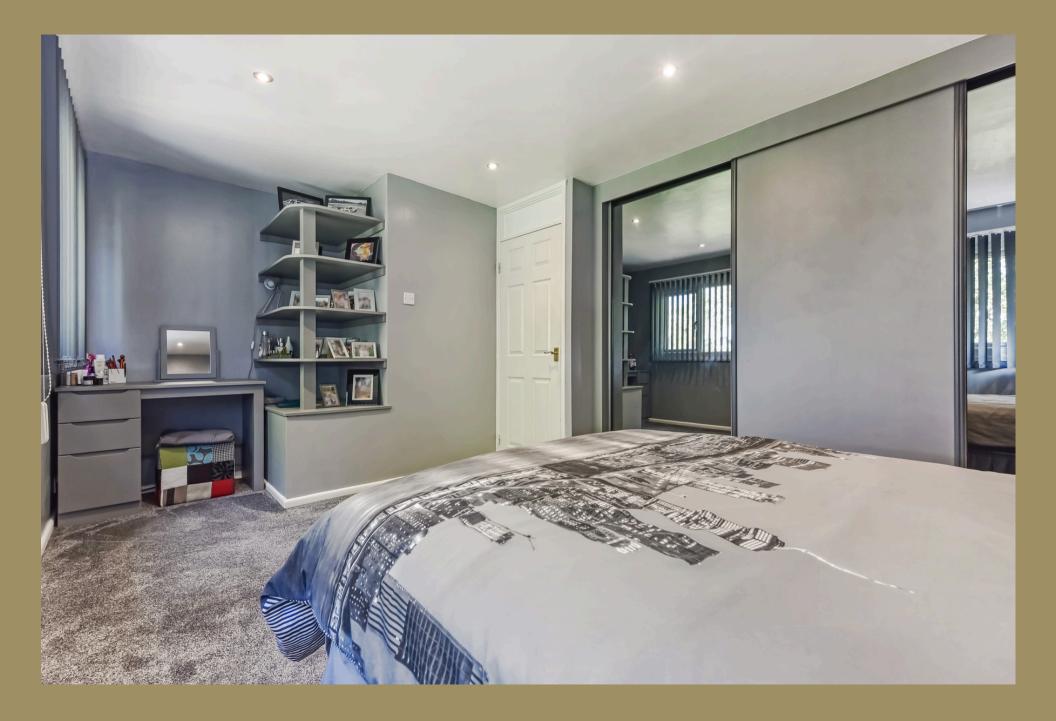

Both double bedrooms are generously sized, with the principal bedroom featuring builtin wardrobes for added convenience. Each room is bathed in natural light, ensuring a bright and cheerful atmosphere throughout the home.

Principal Bedroom: A spacious master, with built-in wardrobes and a front-facing aspect.

Second Bedroom: Comfortably-sized second double bedroom, overlooking the rear garden.

Bathroom: Contemporary bathroom suite with a bath, shower, and WC.