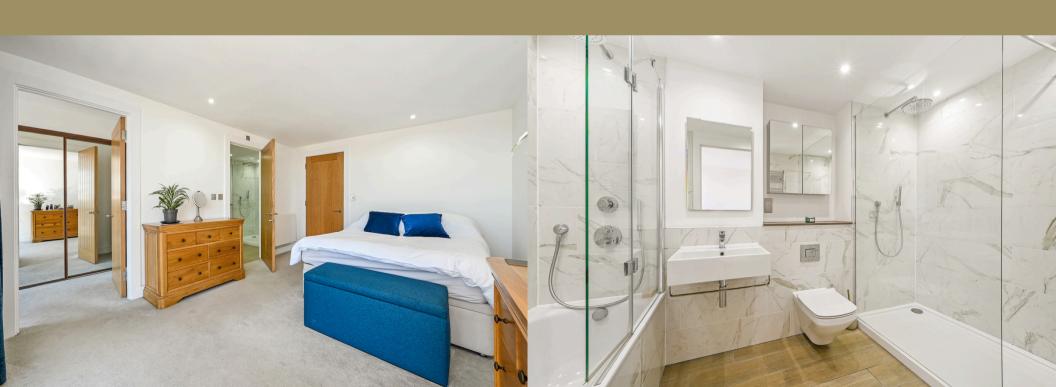

The main bedroom and second bedroom accommodation both comprises of built-in mirrored walk-in wardrobes and ensuites. Both benefiting from picturesque blue-sky views in the Ocean Village community. Furthermore, there is a WC/utility room.

### **Summary of accommodation**

Entrance hall \* Lounge/kitchen/diner \* Main bedroom with ensuite \*

Second bedroom with ensuite \*

WC/utility room \* Garage