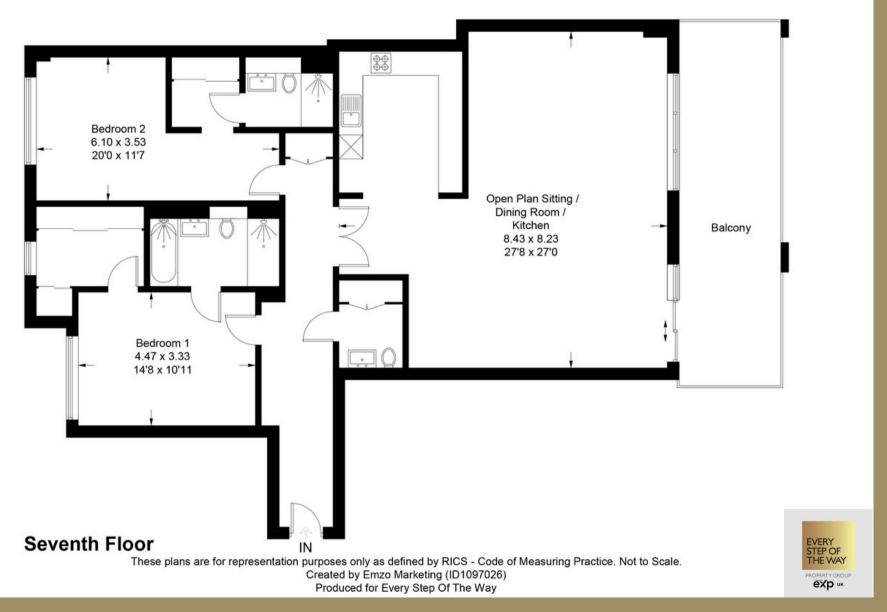

The main bedroom and second bedroom accommodation both comprises of built-in mirrored walk-in wardrobes and ensuites. Both benefiting from picturesque blue-sky views in the Ocean Village community. Furthermore, there is a WC/utility room.

### **Summary of accommodation**

Entrance hall \* Lounge/kitchen/diner \* Main bedroom with ensuite \*

Second bedroom with ensuite \*

WC/utility room \* Garage

#### **Information**

Tenure – Leasehold (150 years remaining from and including 7th November 2017)

Service Charge – Approximately £6,000 per annum

EPC Rating – B

Total square footage – 1,497 square foot

#### Approximate Gross Internal Area = 139.1 sq m / 1497 sq ft

info@everystepoftheway.net www.everystepoftheway.net 07376 293175