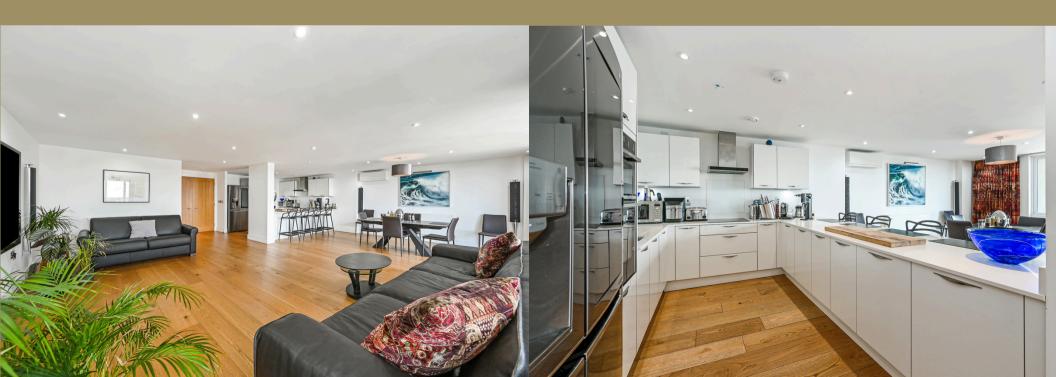

Upon entering the apartment, you're greeted with the main entrance hallway. Leading through to the impressive open plan live in style lounge/kitchen/diner, this space is light and airy throughout and is excellent and ideal to host enjoyable dinner parties. Fostering seamless connection between cooking, dining, and lounging, promoting interaction even while engaging in different activities. Whether it's cooking together, sharing meals, or engaging in lively conversations, this open plan area truly embodies the essence of family living and hospitality. With access to the balcony, stunning views of the marina can be gazed upon. Offering a sense of tranquillity and escape from the hustle and bustle.