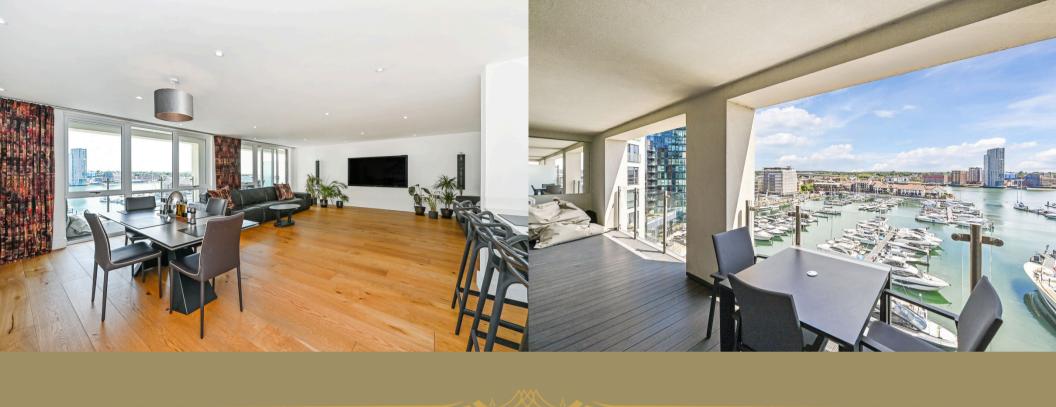

Upon entering the apartment, you're greeted with the main entrance hallway. Leading through to the impressive open plan live in style lounge/kitchen/diner, this space is light and airy throughout and is excellent and ideal to host enjoyable dinner parties. Fostering seamless connection between cooking, dining, and lounging, promoting interaction even while engaging in different activities. Whether it's cooking together, sharing meals, or engaging in lively conversations, this open plan area truly embodies the essence of family living and hospitality. With access to the balcony, stunning views of the marina can be gazed upon. Offering a sense of tranquillity and escape from the hustle and bustle.

#### **Situation**

Alexandra Wharf was established in 2017 and is located 0.8 miles from the city centre which offers an array of amenities some of which include: local convenience stores, restaurants, beauty salon, public houses, harbour lights picture house and the renowned fiver start Harbour hotel and spa. Ocean Village marina provides berthing for yachts and boats, attracting boating enthusiasts and offering a vibrant nautical atmosphere. Also, there are regular events, including boat shows and festivals, providing year-round entertainment. Being walking distance to Southampton central, you are well-connected with excellent transport links, including Southampton central railway station, which provides easy access to London, other major cities and the surrounding areas. Conveniently located near Southampton Airport, enhancing international and domestic travel options.