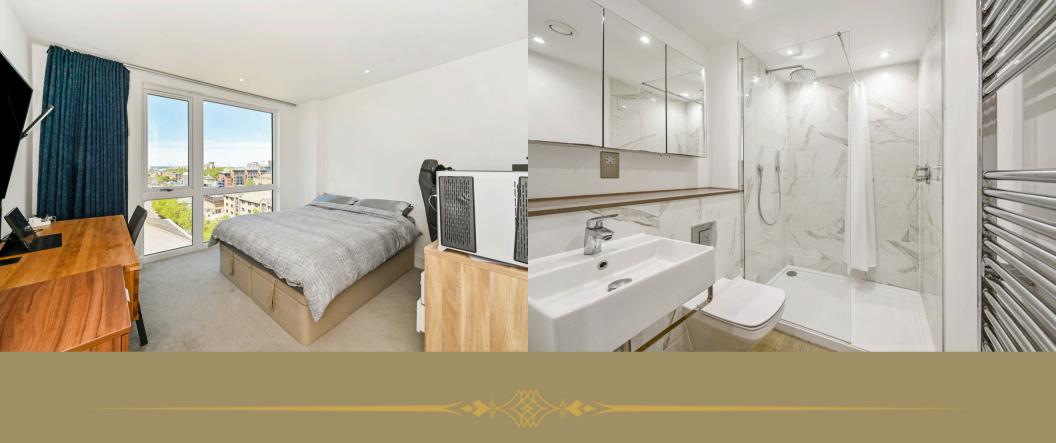

The main bedroom and second bedroom accommodation both comprises of built-in mirrored walk-in wardrobes and ensuites. Both benefiting from picturesque blue-sky views in the Ocean Village community. Furthermore, there is a WC/utility room.

### **Summary of accommodation**

Entrance hall \* Lounge/kitchen/diner \* Main bedroom with ensuite \*

Second bedroom with ensuite \*

WC/utility room \* Garage