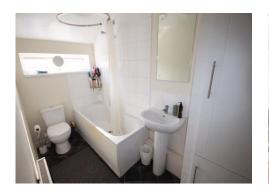

## FIRST FLOOR

First Floor Landing

Bedroom 1(front) 12' 1" x 11' 3" (3.68m x 3.43m)

Bedroom 2 (rear) 7' 4" x 6' 4" (2.23m x 1.93m)

Bathroom (rear) 10' 2" x 4' 8" (3.10m x 1.42m)