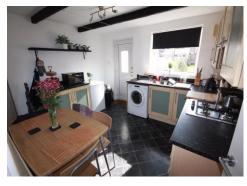

The gas centrally heated accommodation is light and spacious, complimented by double glazing and having the benefit of a cellar.

The property has a lounge to front, dining kitchen to rear, two bedrooms, lovely bathroom, a generous, level southerly facing rear garden which has a sunny aspect and well tended lawns.

### GROUND FLOOR

Lounge (front) 12' 0" x 11' 3" (3.65m x 3.43m)

Inner Lobby

Dining Kitchen (rear) 11' 6" x 10' 2" (3.50m x 3.10m)

Cellar 12' 0" x 11' 0" (3.65m x 3.35m)