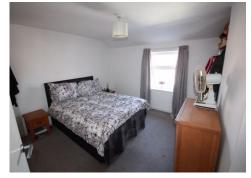

## FIRST FLOOR

First Floor Landing

Bedroom 1(front) 12' 1" x 11' 3" (3.68m x 3.43m)

Bedroom 2 (rear) 7' 4" x 6' 4" (2.23m x 1.93m)

Bathroom (rear) 10' 2" x 4' 8" (3.10m x 1.42m)