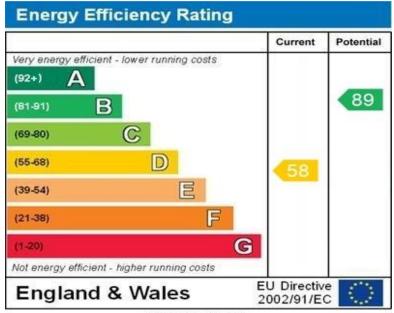

NO UPWARD CHAIN and must be viewed to avoid disappointment.

**EPC:** D58

Council Tax is Band B with Dudley MBC