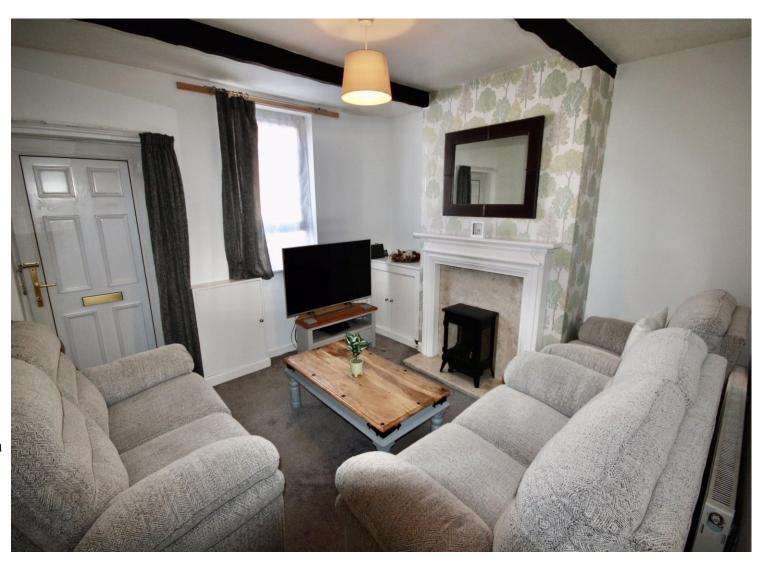

The gas centrally heated accommodation is light and spacious, complimented by double glazing and having the benefit of a cellar.

The property has a lounge to front, dining kitchen to rear, two bedrooms, lovely bathroom, a generous, level southerly facing rear garden which has a sunny aspect and well tended lawns.

### GROUND FLOOR

Lounge (front) 12' 0" x 11' 3" (3.65m x 3.43m)

Inner Lobby

Dining Kitchen (rear) 11' 6" x 10' 2" (3.50m x 3.10m)

Cellar 12' 0" x 11' 0" (3.65m x 3.35m)