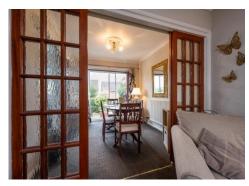

Internally, the gas centrally heated accommodation has been maintained to a high standard benefitting from a large family bathroom with bath and separate shower, three generous bedrooms, lounge, dining room and kitchen.

EPC: TBC
Council tax is Band D with
Dudley MBC

GROUND FLOOR
ENTRANCE LOBBY

LOUNGE (FRONT) 16' 4" x 10' 2" (4.97m x 3.10m)

CLOAKROOM
With toilet and wash basin

DINING ROOM 9' 6" x 9' 0" (2.89m x 2.74m)

FFITTED KITCHEN (REAR) 8' 9" x 8' 8" (2.66m x 2.64m)