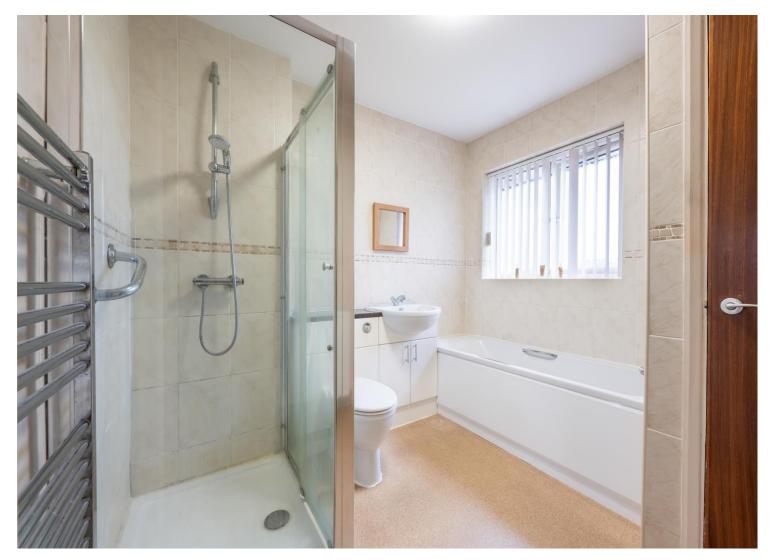

## BATHROOM 9' 0" x 8' 7" (2.74m x 2.61m) Having bath and separate shower

cubicle