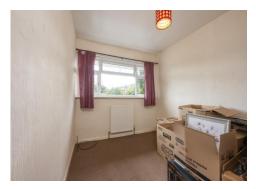

### FIRST FLOOR

FIRST FLOOR LANDING

BEDROOM NO. 1 (FRONT) 13' 7" x 9' 8" (4.14m x 2.94m)

BEDROOM NO. 2 (REAR) 11' 8" x 9' 3" (3.55m x 2.82m)

BEDROOM NO. 3 (FRONT) 10' 0" x 8' 2" (3.05m x 2.49m)