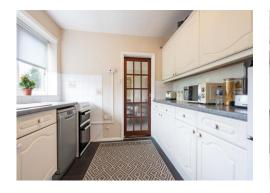

EPC: TBC
Council tax is Band D with
Dudley MBC

GROUND FLOOR
ENTRANCE LOBBY

LOUNGE (FRONT) 16' 4" x 10' 2" (4.97m x 3.10m)

CLOAKROOM
With toilet and wash basin

DINING ROOM 9' 6" x 9' 0" (2.89m x 2.74m)

FFITTED KITCHEN (REAR) 8' 9" x 8' 8" (2.66m x 2.64m)