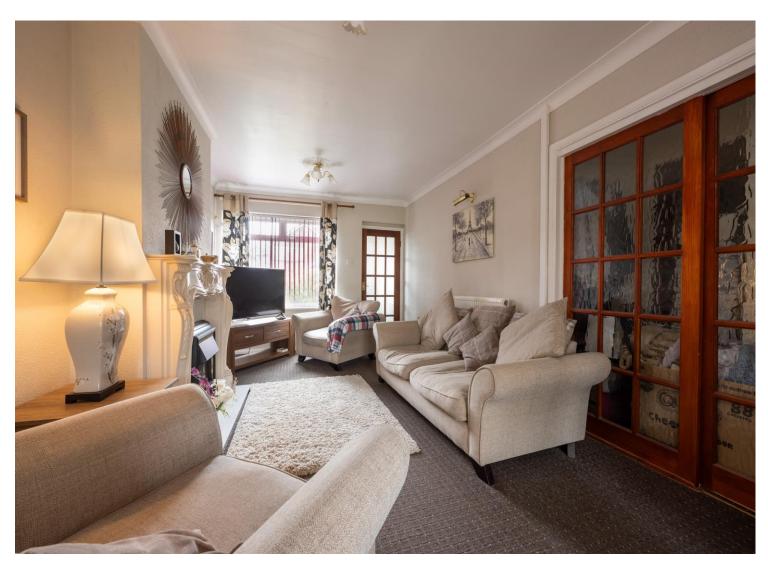

Internally, the gas centrally heated accommodation has been maintained to a high standard benefitting from a large family bathroom with bath and separate shower, three generous bedrooms, lounge, dining room and kitchen.

EPC: TBC
Council tax is Band D with
Dudley MBC

GROUND FLOOR
ENTRANCE LOBBY

LOUNGE (FRONT) 16' 4" x 10' 2" (4.97m x 3.10m)

CLOAKROOM
With toilet and wash basin

DINING ROOM 9' 6" x 9' 0" (2.89m x 2.74m)

FFITTED KITCHEN (REAR) 8' 9" x 8' 8" (2.66m x 2.64m)