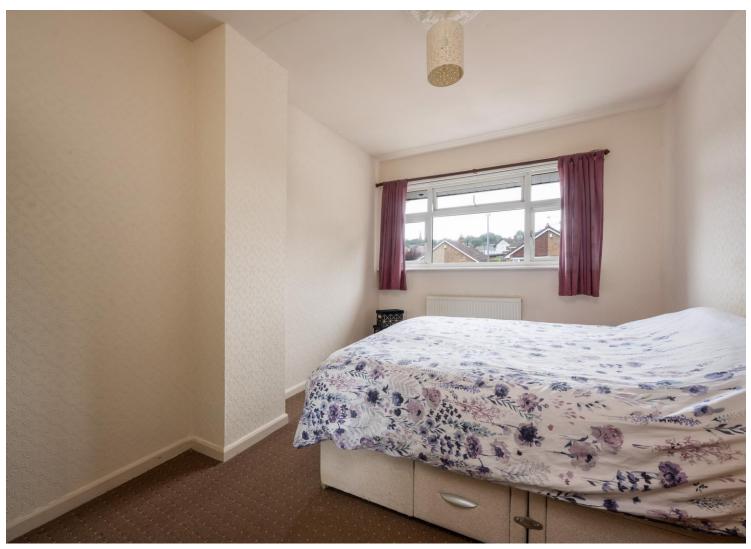

### FIRST FLOOR

FIRST FLOOR LANDING

BEDROOM NO. 1 (FRONT) 13' 7" x 9' 8" (4.14m x 2.94m)

BEDROOM NO. 2 (REAR) 11' 8" x 9' 3" (3.55m x 2.82m)

BEDROOM NO. 3 (FRONT) 10' 0" x 8' 2" (3.05m x 2.49m)