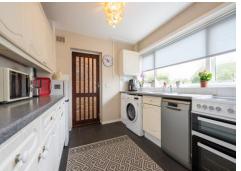

EPC: TBC
Council tax is Band D with
Dudley MBC

GROUND FLOOR
ENTRANCE LOBBY

LOUNGE (FRONT) 16' 4" x 10' 2" (4.97m x 3.10m)

CLOAKROOM
With toilet and wash basin

DINING ROOM 9' 6" x 9' 0" (2.89m x 2.74m)

FFITTED KITCHEN (REAR) 8' 9" x 8' 8" (2.66m x 2.64m)