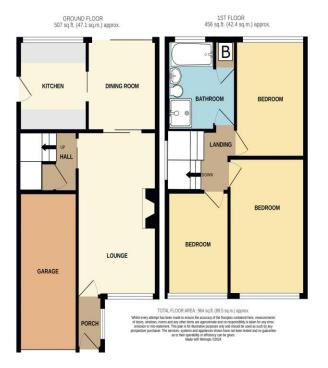

EPC: TBC
Council tax is Band D with
Dudley MBC

GROUND FLOOR
ENTRANCE LOBBY

LOUNGE (FRONT) 16' 4" x 10' 2" (4.97m x 3.10m)

CLOAKROOM
With toilet and wash basin

DINING ROOM 9' 6" x 9' 0" (2.89m x 2.74m)

FFITTED KITCHEN (REAR) 8' 9" x 8' 8" (2.66m x 2.64m)

### FIRST FLOOR

FIRST FLOOR LANDING

BEDROOM NO. 1 (FRONT) 13' 7" x 9' 8" (4.14m x 2.94m)

BEDROOM NO. 2 (REAR) 11' 8" x 9' 3" (3.55m x 2.82m)

BEDROOM NO. 3 (FRONT) 10' 0" x 8' 2" (3.05m x 2.49m)

## BATHROOM 9' 0" x 8' 7" (2.74m x 2.61m) Having bath and separate shower

cubicle