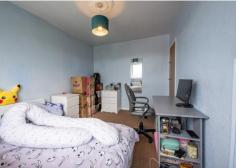

### FIRST FLOOR

FIRST FLOOR LANDING

BEDROOM NO. 1 (FRONT) 13' 7" x 9' 8" (4.14m x 2.94m)

BEDROOM NO. 2 (REAR) 11' 8" x 9' 3" (3.55m x 2.82m)

BEDROOM NO. 3 (FRONT) 10' 0" x 8' 2" (3.05m x 2.49m)