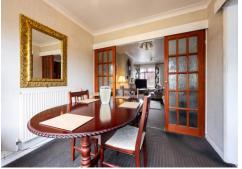

Internally, the gas centrally heated accommodation has been maintained to a high standard benefitting from a large family bathroom with bath and separate shower, three generous bedrooms, lounge, dining room and kitchen.

EPC: TBC
Council tax is Band D with
Dudley MBC

GROUND FLOOR
ENTRANCE LOBBY

LOUNGE (FRONT) 16' 4" x 10' 2" (4.97m x 3.10m)

CLOAKROOM
With toilet and wash basin

DINING ROOM 9' 6" x 9' 0" (2.89m x 2.74m)

FFITTED KITCHEN (REAR) 8' 9" x 8' 8" (2.66m x 2.64m)