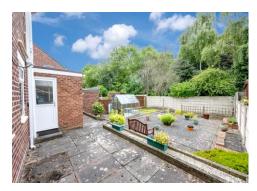

#### OUTSIDE LARGE DRIVEWAY TO FRONT ELEVATION

GARAGE 21' 0" x 11' 8" (6.40m x 3.55m) Generous sized garage space

REAR GARDENS Easy to maintain level rear gardens with enviable privacy