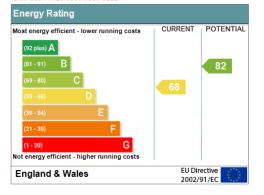

The property is offered with NO UPWARD CHAIN and requires a full and early inspection to be appreciated.

EPC: D68 Council Tax is Band C with Dudley MBC

GROUND FLOOR ENCLOSED ENTRANCE PORCH

ENTRANCE HALL

SITTING ROOM (FRONT) 12' 3" x 11' 7" (3.73m x 3.53m)