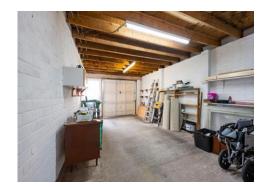

#### OUTSIDE LARGE DRIVEWAY TO FRONT ELEVATION

GARAGE 21' 0" x 11' 8" (6.40m x 3.55m) Generous sized garage space

REAR GARDENS Easy to maintain level rear gardens with enviable privacy