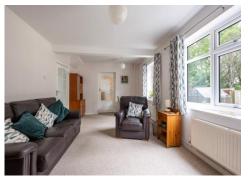

SPACIOUS LOUNGE (REAR) 18' 11" x 10' 7" (5.76m x 3.22m)

KITCHEN (REAR) 13' 4" x 11' 3" (4.06m x 3.43m)

FIRST FLOOR LANDING

BEDROOM NO. 1 (FRONT) 12' 0" x 10' 4" (3.65m x 3.15m)

BEDROOM NO. 2 (REAR) 11' 8" x 11' 0" (3.55m x 3.35m)