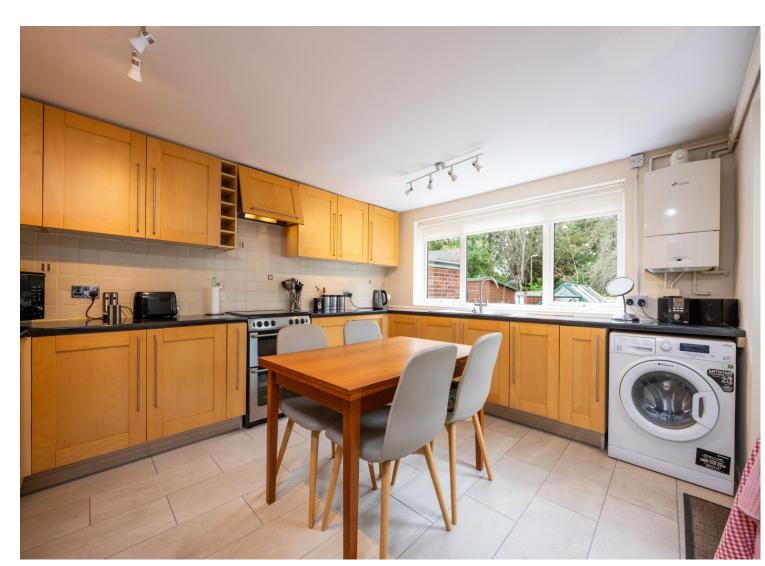

SPACIOUS LOUNGE (REAR) 18' 11" x 10' 7" (5.76m x 3.22m)

KITCHEN (REAR) 13' 4" x 11' 3" (4.06m x 3.43m)

FIRST FLOOR LANDING

BEDROOM NO. 1 (FRONT) 12' 0" x 10' 4" (3.65m x 3.15m)

BEDROOM NO. 2 (REAR) 11' 8" x 11' 0" (3.55m x 3.35m)