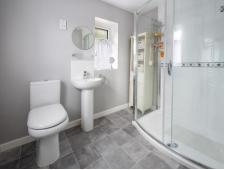

BEDROOM NO. 3 (FRONT) 9' 4'' x 7' 4'' (2.84m x 2.23m)

MODERN RE-FITTED SHOWER ROOM (REAR) 8' 10'' x 5' 6'' (2.69m x 1.68m)