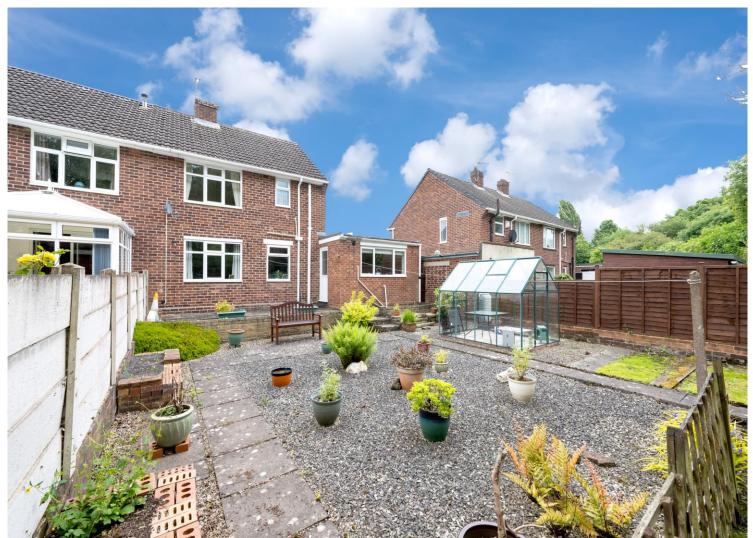

#### OUTSIDE LARGE DRIVEWAY TO FRONT ELEVATION

GARAGE 21' 0" x 11' 8" (6.40m x 3.55m) Generous sized garage space

REAR GARDENS Easy to maintain level rear gardens with enviable privacy