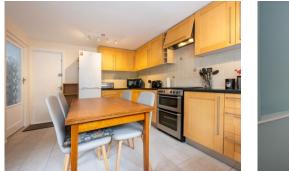

SPACIOUS LOUNGE (REAR) 18' 11" x 10' 7" (5.76m x 3.22m)

KITCHEN (REAR) 13' 4" x 11' 3" (4.06m x 3.43m)

FIRST FLOOR LANDING

BEDROOM NO. 1 (FRONT) 12' 0" x 10' 4" (3.65m x 3.15m)

BEDROOM NO. 2 (REAR) 11' 8" x 11' 0" (3.55m x 3.35m)