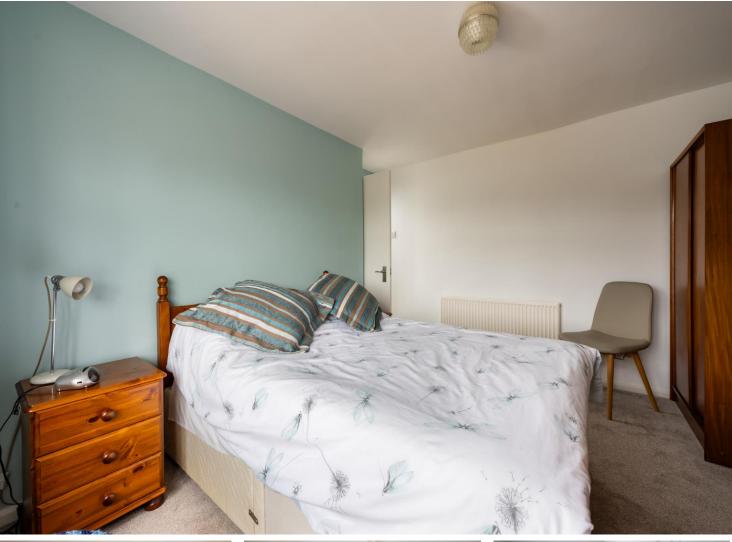

SPACIOUS LOUNGE (REAR) 18' 11" x 10' 7" (5.76m x 3.22m)

KITCHEN (REAR) 13' 4" x 11' 3" (4.06m x 3.43m)

FIRST FLOOR LANDING

BEDROOM NO. 1 (FRONT) 12' 0" x 10' 4" (3.65m x 3.15m)

BEDROOM NO. 2 (REAR) 11' 8" x 11' 0" (3.55m x 3.35m)