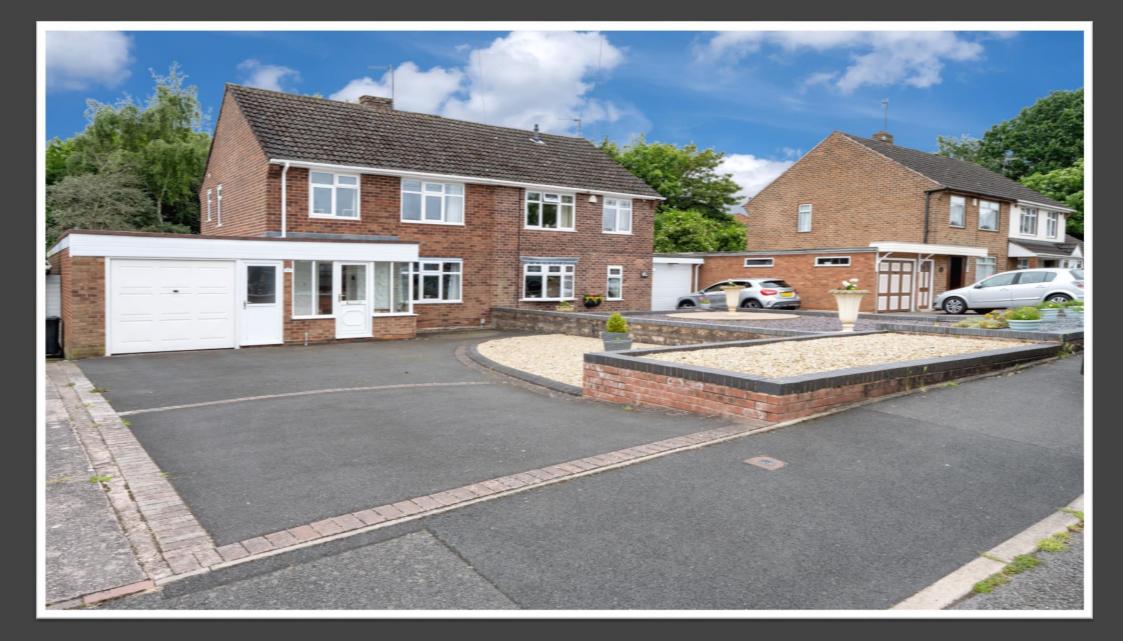

# Kingswinford, £270,000 29 Sunnymede Road,

West Midlands, DY6 8RB

This lovely extended semi-detached house is situated in a quiet Kingswinford cul-de-sac location, standing behind a large driveway with ample parking. The property has central heating, double glazing and is an excellent opportunity to purchase in a small, select road in a popular residential area, ideally placed for good schools.

Internally, the accommodation has been carefully maintained and improved with enclosed entrance porch, reception hall, two reception rooms and a large extended kitchen, three well proportioned bedrooms and a modern shower room. This extended semi-detached property stands on a wide plot with a large driveway and generous garage (21' x 11'8). At the rear there are lovely easy to maintain level gardens which have enviable privacy with a backdrop of established trees.

#### OUTSIDE LARGE DRIVEWAY TO FRONT ELEVATION

GARAGE 21' 0" x 11' 8" (6.40m x 3.55m) Generous sized garage space

REAR GARDENS Easy to maintain level rear gardens with enviable privacy