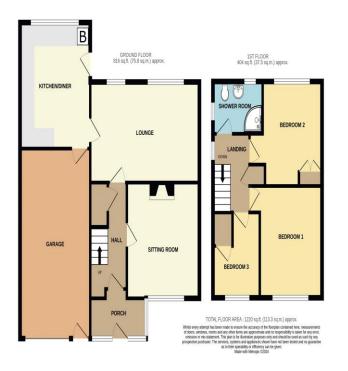

Internally, the accommodation has been carefully maintained and improved with enclosed entrance porch, reception hall, two reception rooms and a large extended kitchen, three well proportioned bedrooms and a modern shower room. This extended semi-detached property stands on a wide plot with a large driveway and generous garage (21' x 11'8). At the rear there are lovely easy to maintain level gardens which have enviable privacy with a backdrop of established trees.

SPACIOUS LOUNGE (REAR) 18' 11" x 10' 7" (5.76m x 3.22m)

KITCHEN (REAR) 13' 4" x 11' 3" (4.06m x 3.43m)

FIRST FLOOR LANDING

BEDROOM NO. 1 (FRONT) 12' 0" x 10' 4" (3.65m x 3.15m)

BEDROOM NO. 2 (REAR) 11' 8" x 11' 0" (3.55m x 3.35m)

BEDROOM NO. 3 (FRONT) 9' 4'' x 7' 4'' (2.84m x 2.23m)

MODERN RE-FITTED SHOWER ROOM (REAR) 8' 10'' x 5' 6'' (2.69m x 1.68m)

#### OUTSIDE LARGE DRIVEWAY TO FRONT ELEVATION

GARAGE 21' 0" x 11' 8" (6.40m x 3.55m) Generous sized garage space

REAR GARDENS Easy to maintain level rear gardens with enviable privacy