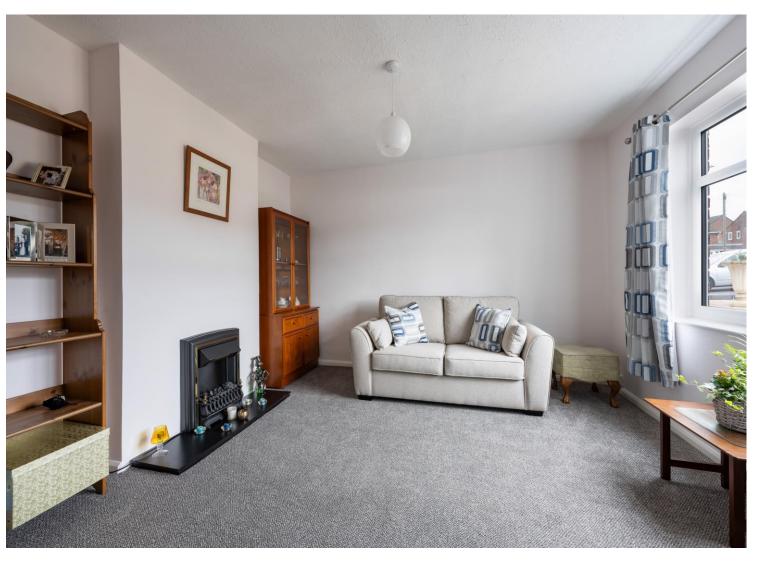

SPACIOUS LOUNGE (REAR) 18' 11" x 10' 7" (5.76m x 3.22m)

KITCHEN (REAR) 13' 4" x 11' 3" (4.06m x 3.43m)

FIRST FLOOR LANDING

BEDROOM NO. 1 (FRONT) 12' 0" x 10' 4" (3.65m x 3.15m)

BEDROOM NO. 2 (REAR) 11' 8" x 11' 0" (3.55m x 3.35m)