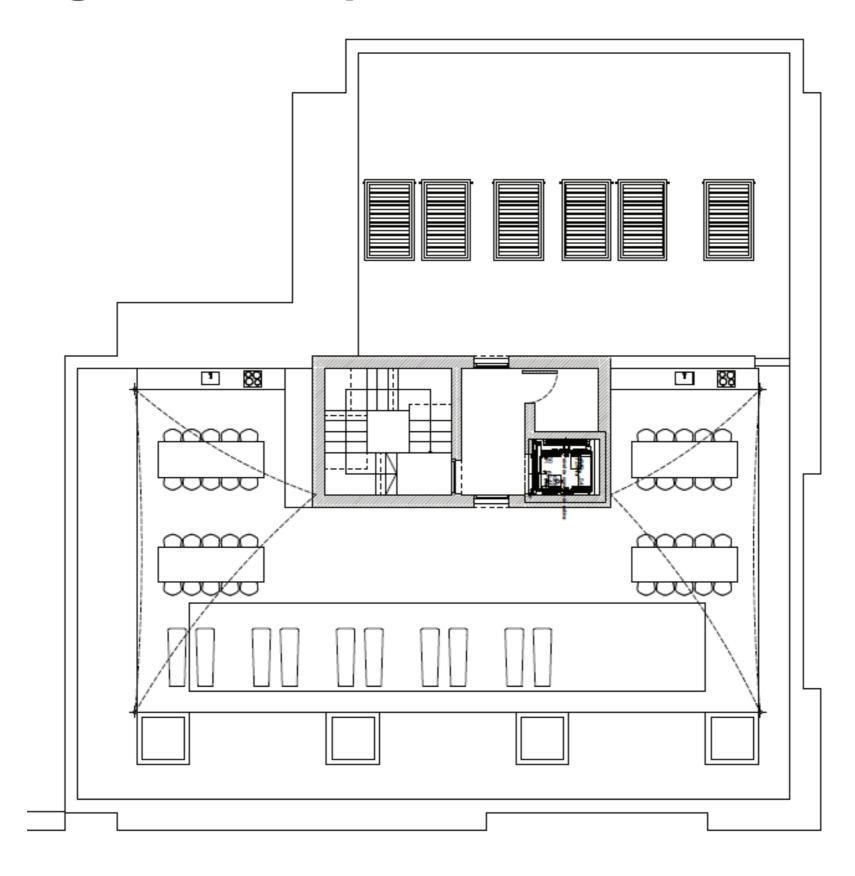

#### Location

Rua Manuel dos Santos Vaquinhas, Lote 23 - Almancil



Coffe Shops: 2 min Hairdresser, Barber: 2 min Dental, Medical Clinic: 1 min Banks: 2 min



Apolónia: 5 min Quinta Shopping: 8 min Vale do Lobo Clubhouse: 10 min Gigi's Beach Quinta do Lago: 12 min Mar Shopping Algarve: 10 min Faro Airport: 18 min







# Renderings







### Renderings Ground Floor



## Renderings First / Second / Third Floor



### Renderings Rooftop



# Renderings













LOCATION: RUA MANUEL DOS SANTOS VAQUINHAS LOTE 23 DO PP1 DE ALMANCIL, LOULÉ

FLOOR 1 | UNIT F

3 BEDROOMS | 3 BATHROOMS

GROSS INTERNAL AREA 132,95 M2

EXTERNAL AREA 11,81 M2

GROSS PRIVATE AREA 144,76 M2 + 1 PARKING

- 01 HALL 4,86 M<sup>2</sup>
- 02 LIVING / DINING / KITCHEN 47,67 M2
- 03 MASTER BEDROOM 19,54 M2
- 04 ENSUITE 4,65 M2
- 05 BEDROOM 11,57 M<sup>2</sup>
- 06 BEDROOM 12,08 M<sup>2</sup>
- 07 BATHROOM 4,37 M2
- 08 WC 2,49 M<sup>2</sup>
- 09 HALL **5,70 M²** 10 LAUNDRY **2,19 M²** 11 BALCONY **7,21 M**<sup>2</sup>
- 12 BALCONY 1,57 M2
- 13 BALCONY 0,84 M2







Floor plans are conceptual and are intended to give a general indication of the proposed floor layout only. All dimensions are approximate and subject to normal construction variances and tole