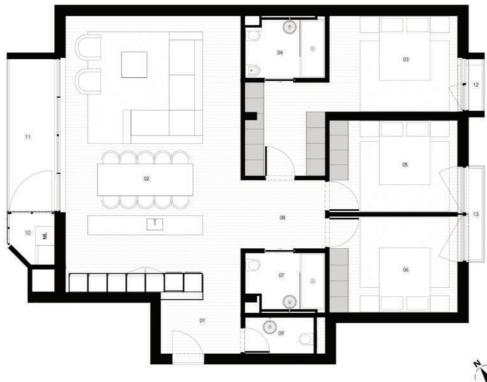

# Renderings

LOCATION: RUA MANUEL DOS SANTOS VAQUINHAS LOTE 23 DO PP1 DE ALMANCIL, LOULÉ

FLOOR 1 | UNIT F

3 BEDROOMS | 3 BATHROOMS

GROSS INTERNAL AREA 132,95 M2

EXTERNAL AREA 11,81 M2

GROSS PRIVATE AREA 144,76 M2 + 1 PARKING

- 01 HALL 4,86 M<sup>2</sup>
- 02 LIVING / DINING / KITCHEN 47,67 M2
- 03 MASTER BEDROOM 19,54 M2
- 04 ENSUITE 4,65 M2
- 05 BEDROOM 11,57 M<sup>2</sup>
- 06 BEDROOM 12,08 M<sup>2</sup>
- 07 BATHROOM 4,37 M2
- 08 WC 2,49 M<sup>2</sup>
- 09 HALL **5,70 M²** 10 LAUNDRY **2,19 M²** 11 BALCONY **7,21 M**<sup>2</sup>
- 12 BALCONY 1,57 M2
- 13 BALCONY 0,84 M2

Floor plans are conceptual and are intended to give a general indication of the proposed floor layout only. All dimensions are approximate and subject to normal construction variances and tolerances. Kitchen and bathroom layouts are indicative and will be object of a specific study.