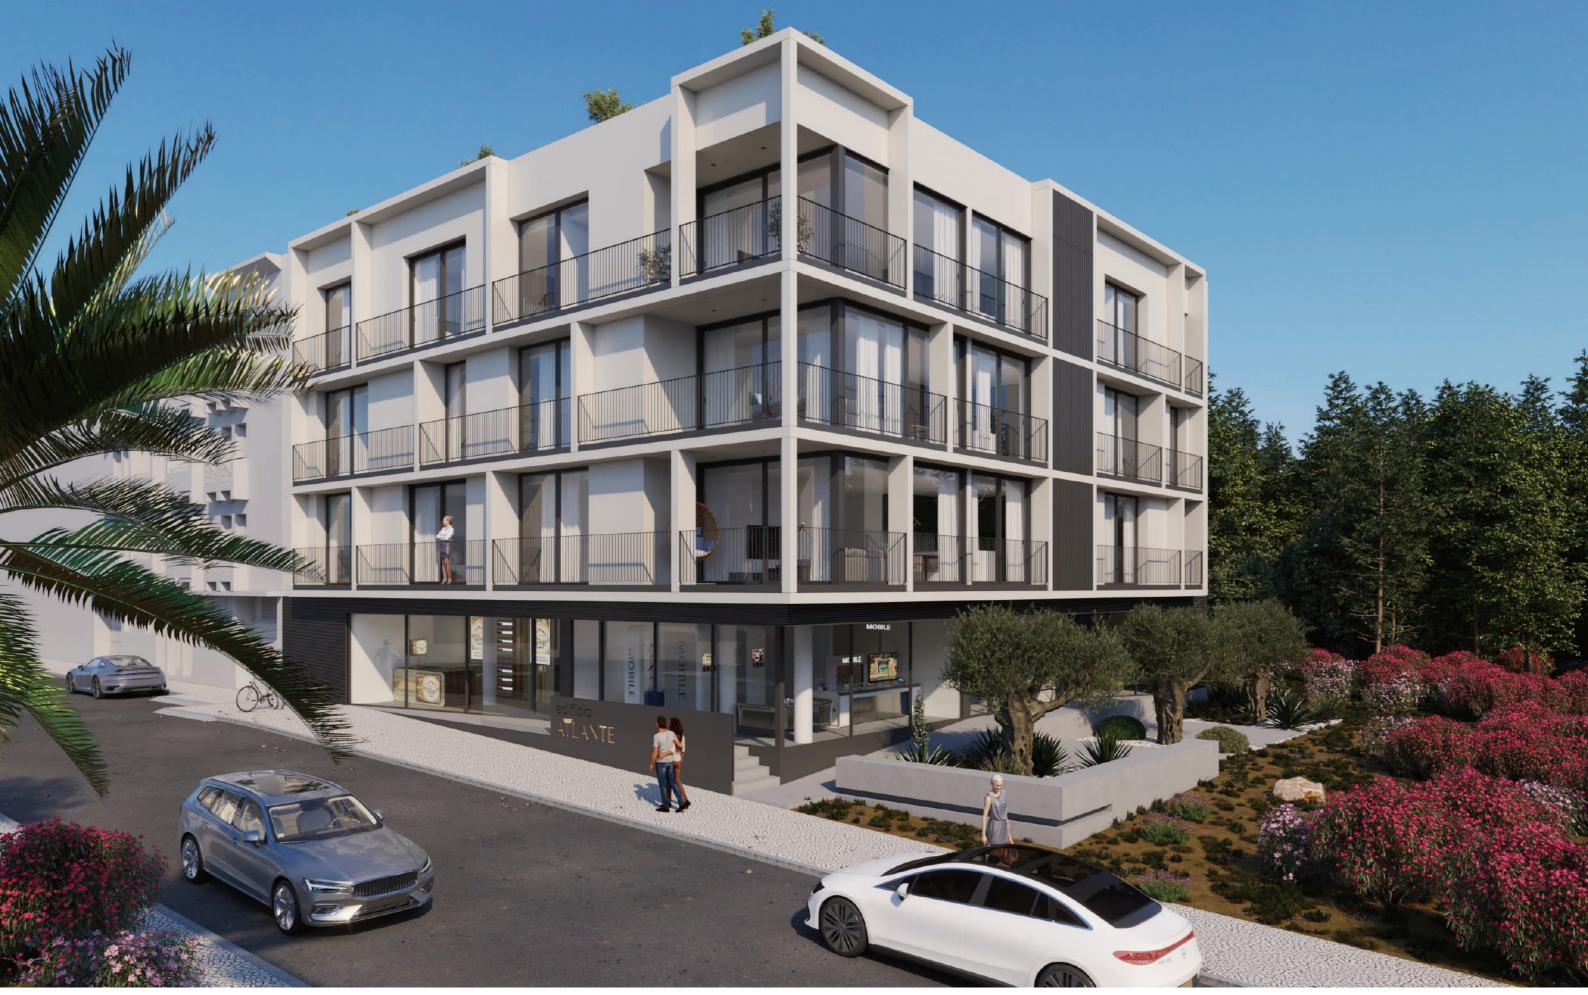

#### Location

Rua Manuel dos Santos Vaquinhas, Lote 23 - Almancil



Coffe Shops: 2 min Hairdresser, Barber: 2 min Dental, Medical Clinic: 1 min Banks: 2 min



Apolónia: 5 min Quinta Shopping: 8 min Vale do Lobo Clubhouse: 10 min Gigi's Beach Quinta do Lago: 12 min Mar Shopping Algarve: 10 min Faro Airport: 18 min







# Renderings







### Renderings Ground Floor



## Renderings First / Second / Third Floor



### Renderings Rooftop



# Renderings













LOCATION: RUA MANUEL DOS SANTOS VAQUINHAS LOTE 23 DO PP1 DE ALMANCIL, LOULÉ

FLOOR 1 | UNIT F

3 BEDROOMS | 3 BATHROOMS

GROSS INTERNAL AREA 132,95 M2

EXTERNAL AREA 11,81 M2

GROSS PRIVATE AREA 144,76 M2 + 1 PARKING

- 01 HALL 4,86 M<sup>2</sup>
- 02 LIVING / DINING / KITCHEN 47,67 M2
- 03 MASTER BEDROOM 19,54 M2
- 04