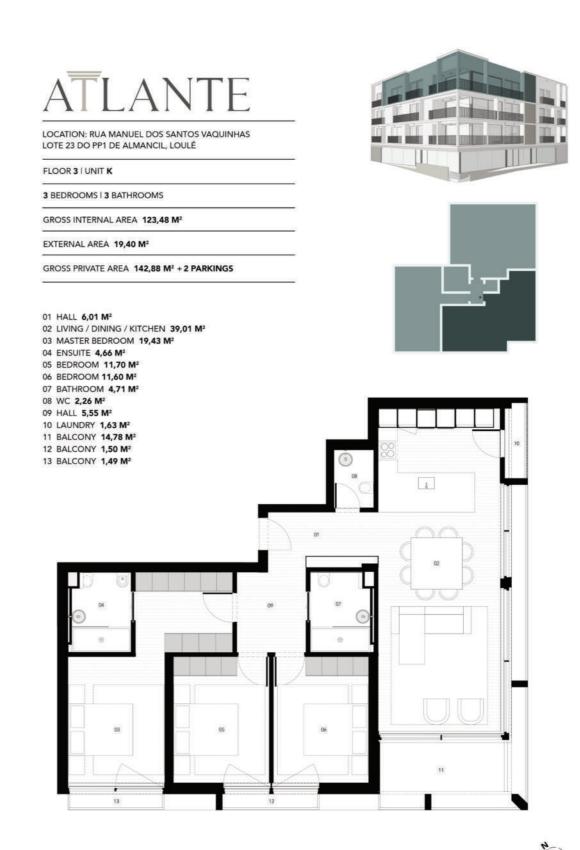

LOTE 23 DO PP1 DE ALMANCIL, LOULÉ

FLOOR 3 | UNIT L

3 BEDROOMS | 3 BATHROOMS

GROSS INTERNAL AREA 132,95 M<sup>2</sup>

EXTERNAL AREA 11,81 M2

GROSS PRIVATE AREA 144,76 M2 + 1 PARKING

- 01 HALL **4,86 M²**02 LIVING / DINING / KITCHEN **47,67 M²**03 MASTER BEDROOM **19,54 M²**
- 04 ENSUITE 4,65 M2
- 05 BEDROOM 11,57 M2
- 06 BEDROOM 12,08 M2
- 07 BATHROOM 4,37 M<sup>2</sup>
- 08 WC 2,49 M<sup>2</sup> 09 HALL 5,70 M<sup>2</sup>
- 10 LAUNDRY 2,19 M2
- 11 BALCONY 7,21 M2
- 12 BALCONY **1,57 M²** 13 BALCONY **0,84 M²**

Floor plans are conceptual and are intended to give a general indication of the proposed floor layout only. All dimensions are approximate and subject to normal construction variance and tolerances. Kitchen and bathroom layouts are indicative and will be object of a specific study.