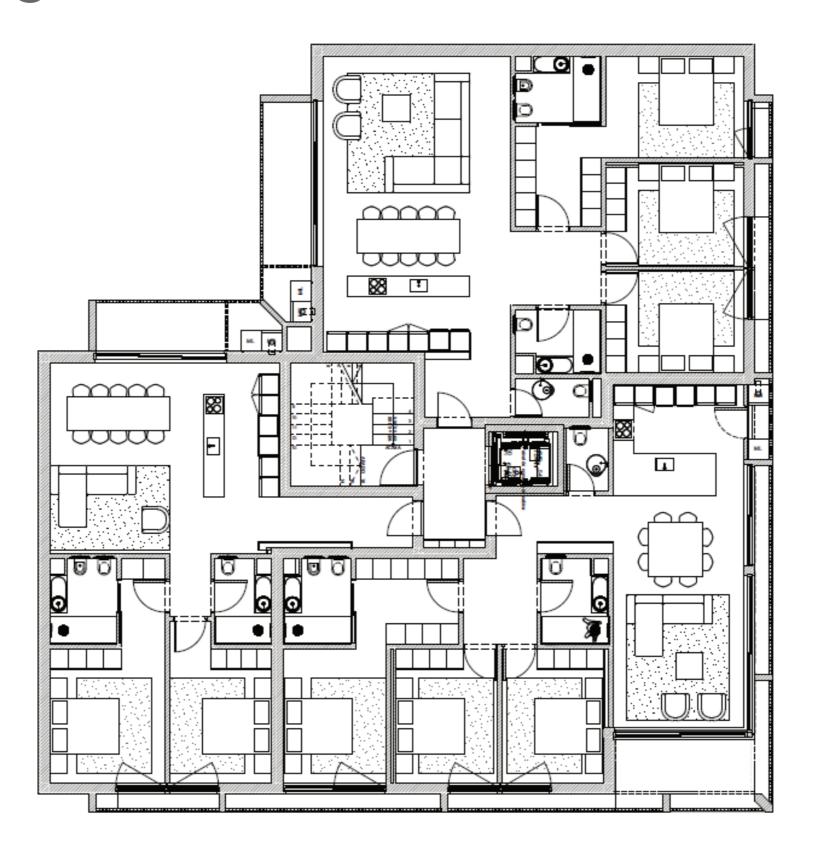

### Renderings Ground Floor

# Renderings

LOCATION: RUA MANUEL DOS SANTOS VAQUINHAS LOTE 23 DO PP1 DE ALMANCIL, LOULÉ

FLOOR 1 | UNIT F

3 BEDROOMS | 3 BATHROOMS

GROSS INTERNAL AREA 132,95 M2

EXTERNAL AREA 11,81 M2

GROSS PRIVATE AREA 144,76 M2 + 1 PARKING

- 01 HALL 4,86 M<sup>2</sup>
- 02 LIVING / DINING / KITCHEN 47,67 M2
- 03 MASTER BEDROOM 19,54 M2
- 04 ENSUITE 4,65 M2
- 05 BEDROOM 11,57 M<sup>2</sup>
- 06 BEDROOM 12,08 M<sup>2</sup>
- 07 BATHROOM 4,37 M2
- 08 WC 2,49 M<sup>2</sup>
- 09 HALL **5,70 M²** 10 LAUNDRY **2,19 M²** 11 BALCONY **7,21 M**<sup>2</sup>
- 12 BALCONY 1,57 M2
- 13 BALCONY 0,84 M2

Floor plans are conceptual and are intended to give a general indication of the proposed floor layout only. All dimensions are approximate and subject to normal construction variances and tolerances. Kitchen and bathroom layouts are indicative and will be object of a specific study.