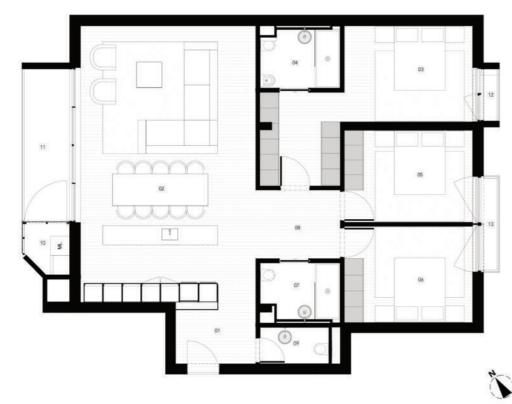

# Renderings

LOCATION: RUA MANUEL DOS SANTOS VAQUINHAS LOTE 23 DO PP1 DE ALMANCIL, LOULÉ

FLOOR 1 | UNIT F

3 BEDROOMS | 3 BATHROOMS

GROSS INTERNAL AREA 132,95 M2

EXTERNAL AREA 11,81 M2

GROSS PRIVATE AREA 144,76 M2 + 1 PARKING

- 01 HALL 4,86 M<sup>2</sup>
- 02 LIVING / DINING / KITCHEN 47,67 M2
- 03 MASTER BEDROOM 19,54 M2
- 04 ENSUITE 4,65 M2
- 05 BEDROOM 11,57 M<sup>2</sup>
- 06 BEDROOM 12,08 M<sup>2</sup>
- 07 BATHROOM 4,37 M2
- 08 WC 2,49 M<sup>2</sup>
- 09 HALL **5,70 M²** 10 LAUNDRY **2,19 M²** 11 BALCONY **7,21 M**<sup>2</sup>
- 12 BALCONY 1,57 M2
- 13 BALCONY 0,84 M2

Floor plans are conceptual and are intended to give a general indication of the proposed floor layout only. All dimensions are approximate and subject to normal construction variances and tolerances. Kitchen and bathroom layouts are indicative and will be object of a specific study.