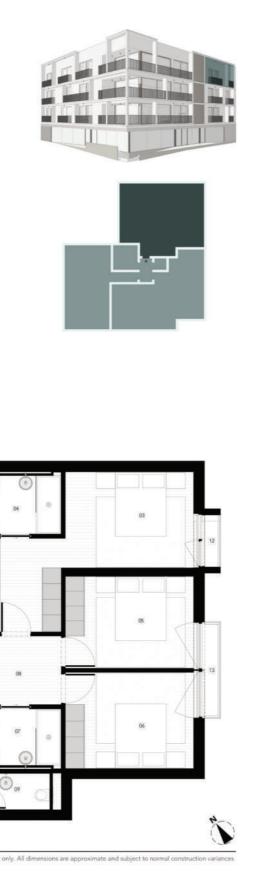

LOCATION: RUA MANUEL DOS SANTOS VAQUINHAS LOTE 23 DO PP1 DE ALMANCIL, LOULÉ

FLOOR 2 | UNIT 1

3 BEDROOMS | 3 BATHROOMS

GROSS INTERNAL AREA 132,95 M2

EXTERNAL AREA 11,81 M2

GROSS PRIVATE AREA 144,76 M2 + 1 PARKINGS

- 01 HALL 4,86 M<sup>2</sup>
- 02 LIVING / DINING / KITCHEN 47,67 M2
- 03 MASTER BEDROOM 19,54 M2
- 04 ENSUITE 4,73 M2
- 05 BEDROOM 11,57 M<sup>2</sup>
- 06 BEDROOM 12,08 M<sup>2</sup>
- 07 BATHROOM 4,42 M2
- 08 WC 2,49 M<sup>2</sup>
- 09 HALL **5,70 M²** 10 LAUNDRY **2,19 M²**
- 11 BALCONY **7,21 M**<sup>2</sup>
- 12 BALCONY **0,84 M<sup>2</sup>** 13 BALCONY **1,57 M<sup>2</sup>**

Floor plans are conceptual and are intended to give a general indication of the proposed floor layout only. All dimensions are approximate and subject to normal construction variances and tolerances. Kitchen and bathroom layouts are indicative and will be object of a specific study.