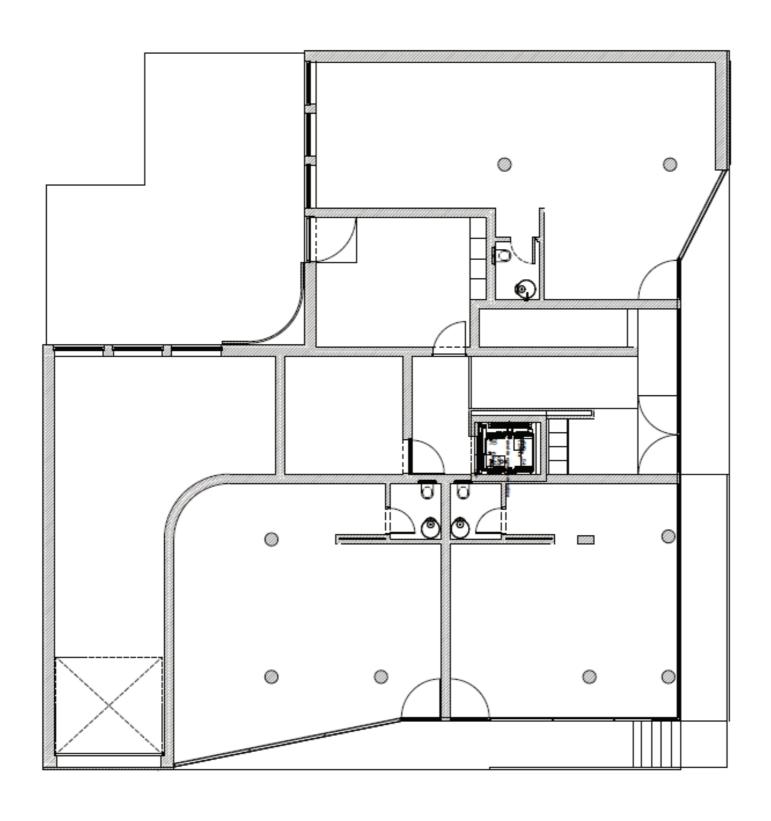

# Renderings

LOCATION: RUA MANUEL DOS SANTOS VAQUINHAS LOTE 23 DO PP1 DE ALMANCIL, LOULÉ

FLOOR 1 | UNIT F

3 BEDROOMS | 3 BATHROOMS

GROSS INTERNAL AREA 132,95 M2

EXTERNAL AREA 11,81 M2

GROSS PRIVATE AREA 144,76 M2 + 1 PARKING

- 01 HALL 4,86 M<sup>2</sup>
- 02 LIVING / DINING / KITCHEN 47,67 M2
- 03 MASTER BEDROOM 19,54 M2
- 04 ENSUITE 4,65 M2
- 05 BEDROOM 11,57 M<sup>2</sup>
- 06 BEDROOM 12,08 M<sup>2</sup>
- 07 BATHROOM 4,37 M2
- 08 WC 2,49 M<sup>2</sup>
- 09 HALL **5,70 M²** 10 LAUNDRY **2,19 M²** 11 BALCONY **7,21 M**<sup>2</sup>
- 12 BALCONY 1,57 M2
- 13 BALCONY 0,84 M2

Floor plans are conceptual and are intended to give a general indication of the proposed floor layout only. All dimensions are approximate and subject to normal construction variances and tolerances. Kitchen and bathroom layouts are indicative and will be object of a specific study.