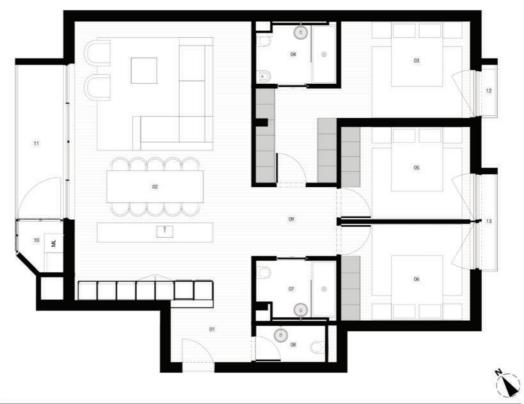

LOCATION: RUA MANUEL DOS SANTOS VAQUINHAS LOTE 23 DO PP1 DE ALMANCIL, LOULÉ

FLOOR 2 | UNIT 1

3 BEDROOMS | 3 BATHROOMS

GROSS INTERNAL AREA 132,95 M2

EXTERNAL AREA 11,81 M2

GROSS PRIVATE AREA 144,76 M2 + 1 PARKINGS

- 01 HALL 4,86 M<sup>2</sup>
- 02 LIVING / DINING / KITCHEN 47,67 M2
- 03 MASTER BEDROOM 19,54 M2
- 04 ENSUITE 4,73 M2
- 05 BEDROOM 11,57 M<sup>2</sup>
- 06 BEDROOM 12,08 M<sup>2</sup>
- 07 BATHROOM 4,42 M2
- 08 WC 2,49 M<sup>2</sup>
- 09 HALL **5,70 M²** 10 LAUNDRY **2,19 M²**
- 11 BALCONY **7,21 M**<sup>2</sup>
- 12 BALCONY **0,84 M<sup>2</sup>** 13 BALCONY **1,57 M<sup>2</sup>**

Floor plans are conceptual and are intended to give a general indication of the proposed floor layout only. All dimensions are approximate and subject to normal construction variances and tolerances. Kitchen and bathroom layouts are indicative and will be object of a specific study.