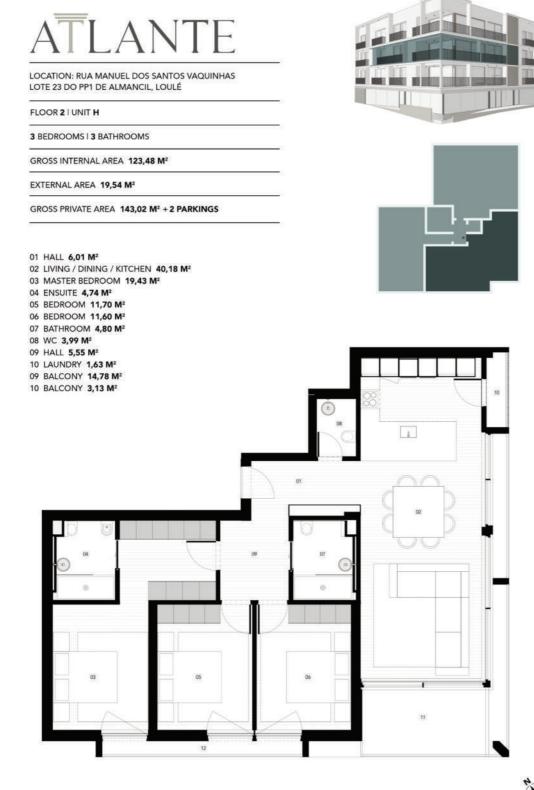

LOCATION: RUA MANUEL DOS SANTOS VAQUINHAS LOTE 23 DO PP1 DE ALMANCIL, LOULÉ

FLOOR 2 | UNIT 1

3 BEDROOMS | 3 BATHROOMS

GROSS INTERNAL AREA 132,95 M2

EXTERNAL AREA 11,81 M2

GROSS PRIVATE AREA 144,76 M2 + 1 PARKINGS

- 01 HALL 4,86 M<sup>2</sup>
- 02 LIVING / DINING / KITCHEN 47,67 M2
- 03 MASTER BEDROOM 19,54 M2
- 04 ENSUITE 4,73 M2
- 05 BEDROOM 11,57 M<sup>2</sup>
- 06 BEDROOM 12,08 M<sup>2</sup>
- 07 BATHROOM 4,42 M2
- 08 WC 2,49 M<sup>2</sup>
- 09 HALL **5,70 M²** 10 LAUNDRY **2,19 M²**
- 11 BALCONY **7,21 M**<sup>2</sup>
- 12 BALCONY **0,84 M<sup>2</sup>** 13 BALCONY **1,57 M<sup>2</sup>**

Floor plans are conceptual and are intended to give a general indication of the proposed floor layout only. All dimensions are approximate and subject to normal construction variances and tolerances. Kitchen and bathroom layouts are indicative and will be object of a specific study.