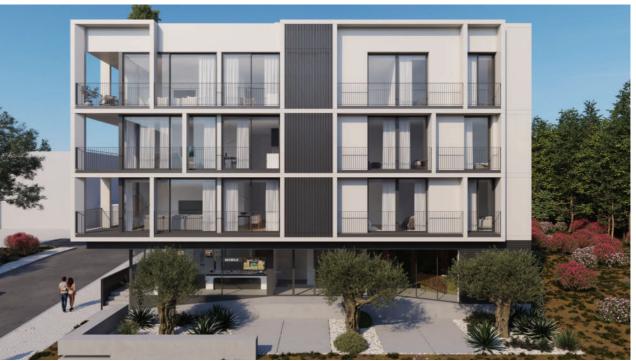

#### Location

Rua Manuel dos Santos Vaquinhas, Lote 23 - Almancil



Coffe Shops: 2 min Hairdresser, Barber: 2 min Dental, Medical Clinic: 1 min Banks: 2 min



Apolónia: 5 min Quinta Shopping: 8 min Vale do Lobo Clubhouse: 10 min Gigi's Beach Quinta do Lago: 12 min Mar Shopping Algarve: 10 min Faro Airport: 18 min







# Renderings







### Renderings Ground Floor



## Renderings First / Second / Third Floor



### Renderings Rooftop



# Renderings













LOCATION: RUA MANUEL DOS SANTOS VAQUINHAS LOTE 23 DO PP1 DE ALMANCIL, LOULÉ

FLOOR 1 | UNIT F

3 BEDROOMS | 3 BATHROOMS

GROSS INTERNAL AREA 132,95 M2

EXTERNAL AREA 11,81 M2

GROSS PRIVATE AREA 144,76 M2 + 1 PARKING

- 01 HALL 4,86 M<sup>2</sup>
- 02 LIVING / DINING / KITCHEN 47,67 M2
- 03 MASTER BEDROOM 19,54 M2
- 04 ENSUITE 4,65 M2
- 05 BEDROOM 11,57 M<sup>2</sup>
- 06 BEDROOM 12,08 M<sup>2</sup>
- 07 BATHROOM 4,37 M2
- 08 WC 2,49 M<sup>2</sup>
- 09 HALL **5,70 M²** 10 LAUNDRY **2,19 M²** 11 BALCONY **7,21 M**<sup>2</sup>
- 12 BALCONY 1,57 M2
- 13 BALCONY 0,84 M2







Floor plans are conceptual and are intended to give a general indication of the propose