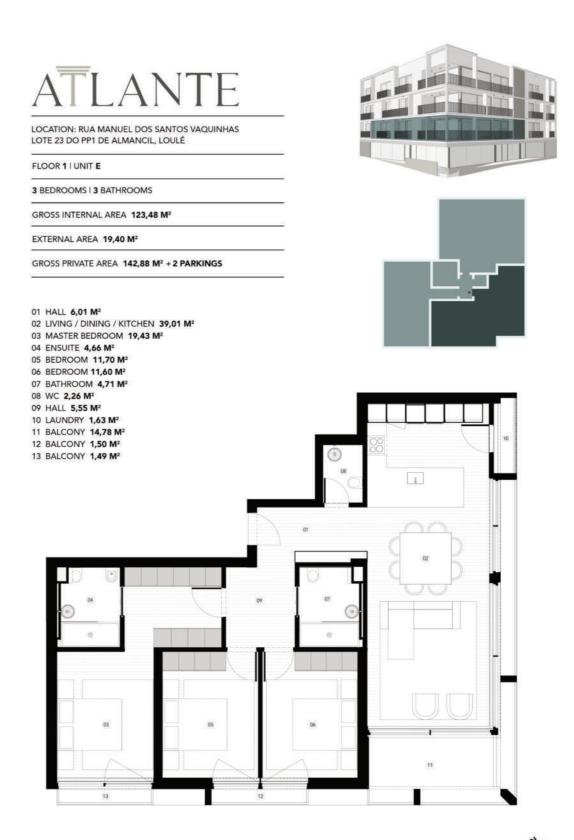

# Renderings

LOCATION: RUA MANUEL DOS SANTOS VAQUINHAS LOTE 23 DO PP1 DE ALMANCIL, LOULÉ

FLOOR 1 | UNIT F

3 BEDROOMS | 3 BATHROOMS

GROSS INTERNAL AREA 132,95 M2

EXTERNAL AREA 11,81 M2

GROSS PRIVATE AREA 144,76 M2 + 1 PARKING

- 01 HALL 4,86 M<sup>2</sup>
- 02 LIVING / DINING / KITCHEN 47,67 M2
- 03 MASTER BEDROOM 19,54 M2
- 04 ENSUITE 4,65 M2
- 05 BEDROOM 11,57 M<sup>2</sup>
- 06 BEDROOM 12,08 M<sup>2</sup>
- 07 BATHROOM 4,37 M2
- 08 WC 2,49 M<sup>2</sup>
- 09 HALL **5,70 M²** 10 LAUNDRY **2,19 M²** 11 BALCONY **7,21 M**<sup>2</sup>
- 12 BALCONY 1,57 M2
- 13 BALCONY 0,84 M2

Floor plans are conceptual and are intended to give a general indication of the proposed floor layout only. All dimensions are approximate and subject to normal construction variances and tolerances. Kitchen and bathroom layouts are indicative and will be object of a specific study.