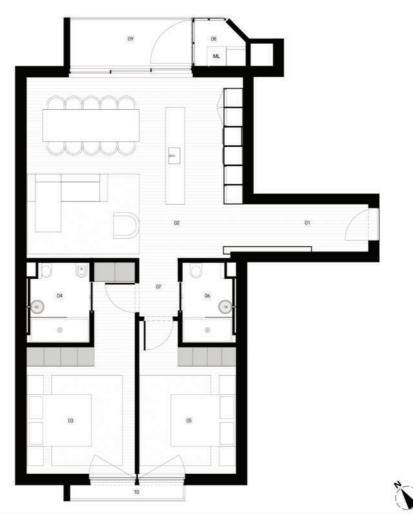

LOCATION: RUA MANUEL DOS SANTOS VAQUINHAS LOTE 23 DO PP1 DE ALMANCIL, LOULÉ

FLOOR 2 | UNIT G

2 BEDROOMS | 2 BATHROOMS

GROSS INTERNAL AREA 100,75 M2

EXTERNAL AREA 12,60 M2

GROSS PRIVATE AREA 113,35 M2 + 1 PARKING

01 HALL 5,75 M<sup>2</sup>

02 LIVING / DINING / KITCHEN 37,84 M2

03 MASTER BEDROOM 16,53 M2

04 ENSUITE 4,74 M2

05 BEDROOM 12,75 M<sup>2</sup>

06 BATHROOM 3,99 M<sup>2</sup> 07 HALL 2,43 M2

08 LAUNDRY 2,19 M2

09 BALCONY 5,71 M2 10 BALCONY 2,51 M2

Floor plans are conceptual and are intended to give a general indication of the proposed floor layout only. All dimensions are approximate and subject to normal construction variance and tolerances. Kitchen and bathroom layouts are indicative and will be object of a specific study.