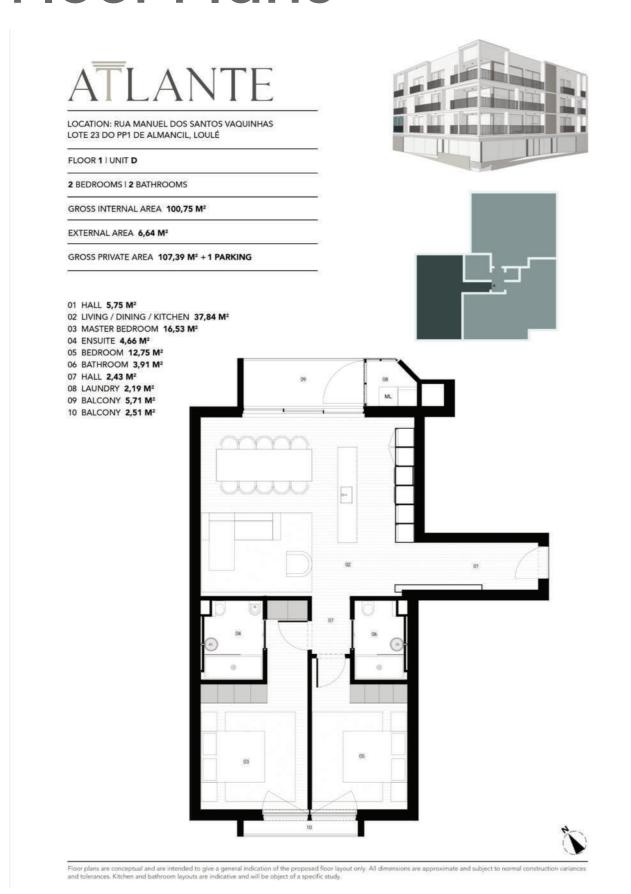

LOCATION: RUA MANUEL DOS SANTOS VAQUINHAS LOTE 23 DO PP1 DE ALMANCIL, LOULÉ

FLOOR 2 | UNIT G

2 BEDROOMS | 2 BATHROOMS

GROSS INTERNAL AREA 100,75 M2

EXTERNAL AREA 12,60 M2

GROSS PRIVATE AREA 113,35 M2 + 1 PARKING

01 HALL 5,75 M<sup>2</sup>

02 LIVING / DINING / KITCHEN 37,84 M2

03 MASTER BEDROOM 16,53 M2

04 ENSUITE 4,74 M2

05 BEDROOM 12,75 M<sup>2</sup>

06 BATHROOM 3,99 M<sup>2</sup> 07 HALL 2,43 M2

08 LAUNDRY 2,19 M2

09 BALCONY 5,71 M2 10 BALCONY 2,51 M2

Floor plans are conceptual and are intended to give a general indication of the proposed floor layout only. All dimensions are approximate and subject to normal construction variance and tolerances. Kitchen and bathroom layouts are indicative and will be object of a specific study.