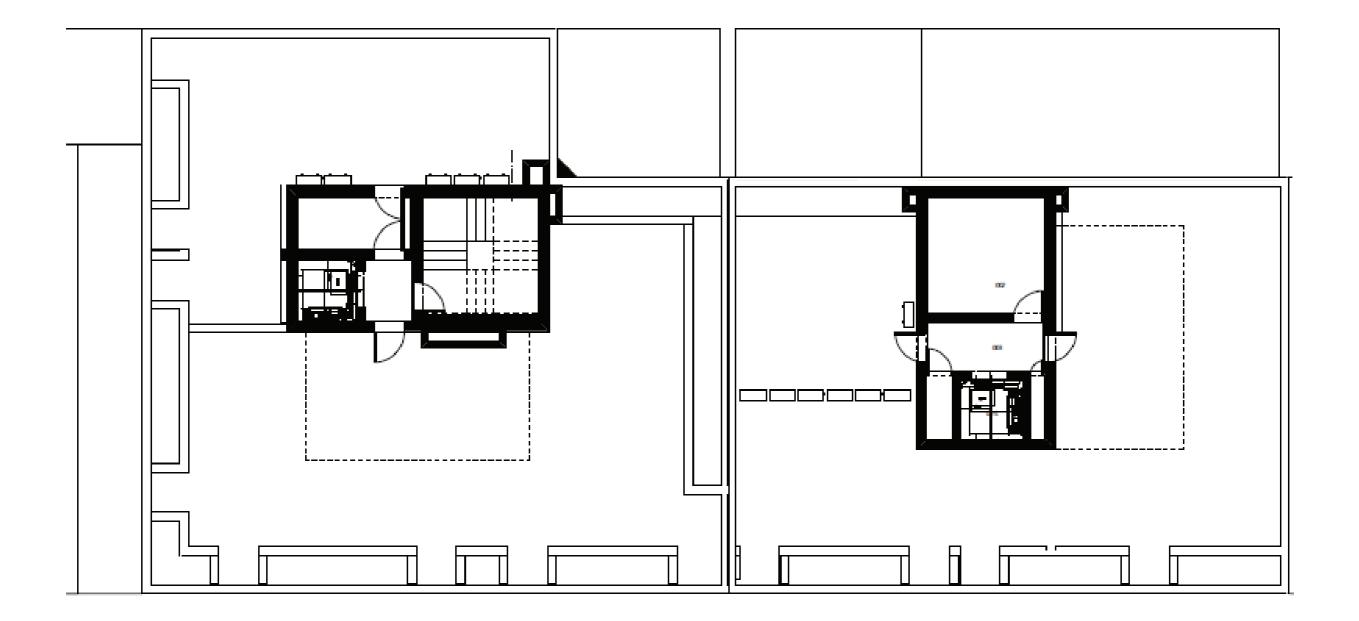

## Floor Plans - Plot 120 & Plot 121

Floor plans are conceptual and are intended to give a general indication of the proposed floor layout only. All dimensions are approximate and subject to normal construction variances and tolerances. Kitchen and bathroom layouts are indicative and will be object of a specific study.

Floor plans are conceptual and are intended to give a general indication of the proposed floor layout only. All dimensions are approximate and subject to normal construction variances and tolerances. Kitchen and bathroom layouts are indicative and will be object of a specific study.