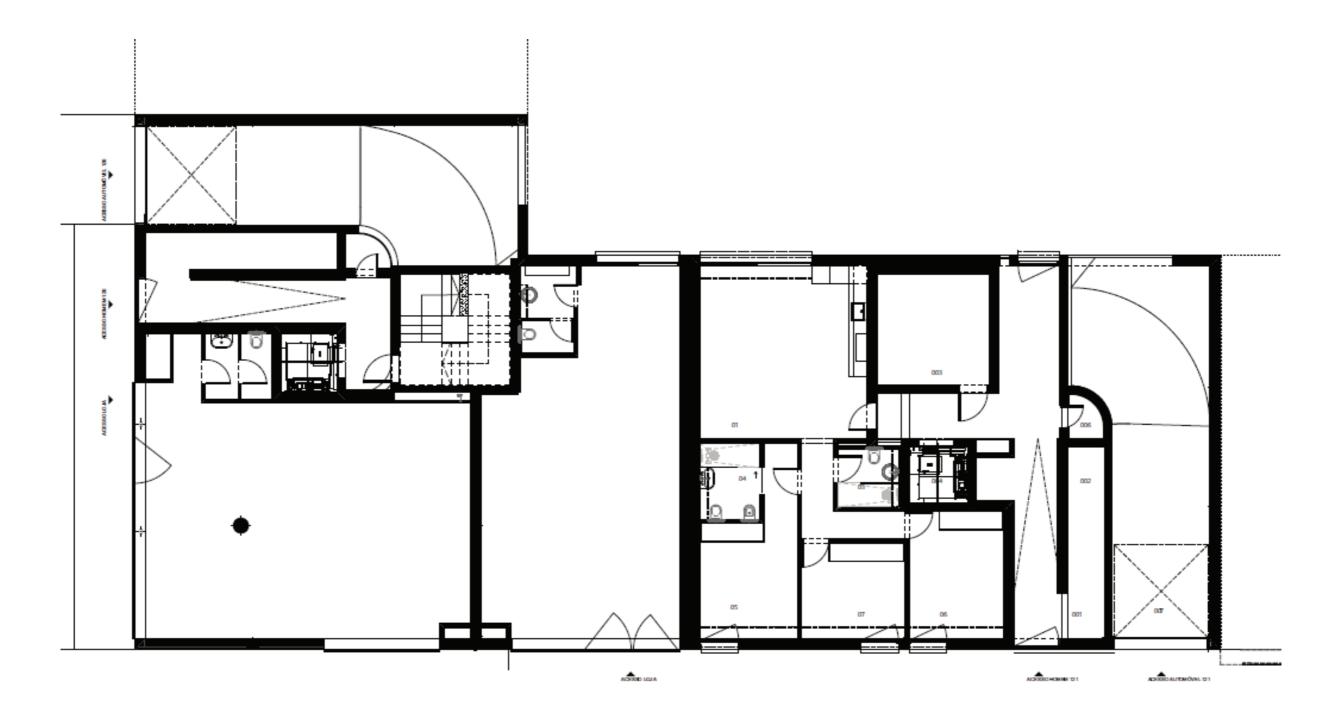

## Floor Plans - Plot 120 & Plot 121

Floor plans are conceptual and are intended to give a general indication of the proposed floor layout only. All dimensions are approximate and subject to normal construction variances and tolerances. Kitchen and bathroom layouts are indicative and will be object of a specific study.

Floor plans are conceptual and are intended to give a general indication of the proposed floor layout only. All dimensions are approximate and subject to normal construction variances and tolerances. Kitchen and bathroom layouts are indicative and will be object of a specific study.