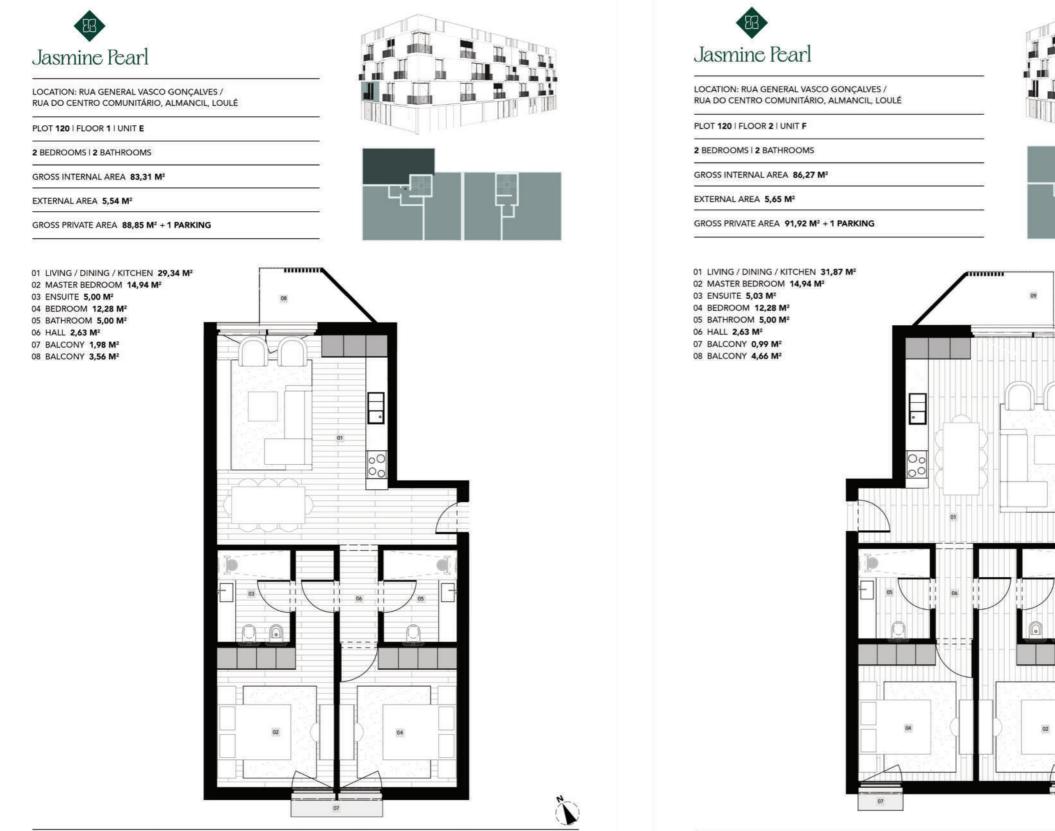

## Floor Plans - Plot 120 & Plot 121

Floor plans are conceptual and are intended to give a general indication of the proposed floor layout only. All dimensions are approximate and subject to normal construction variances and tolerances. Kitchen and bathroom layouts are indicative and will be object of a specific study.

Floor plans are conceptual and are intended to give a general indication of the proposed floor layout only. All dimensions are approximate and subject to normal construction variances and tolerances. Kitchen and bathroom layouts are indicative and will be object of a specific study.