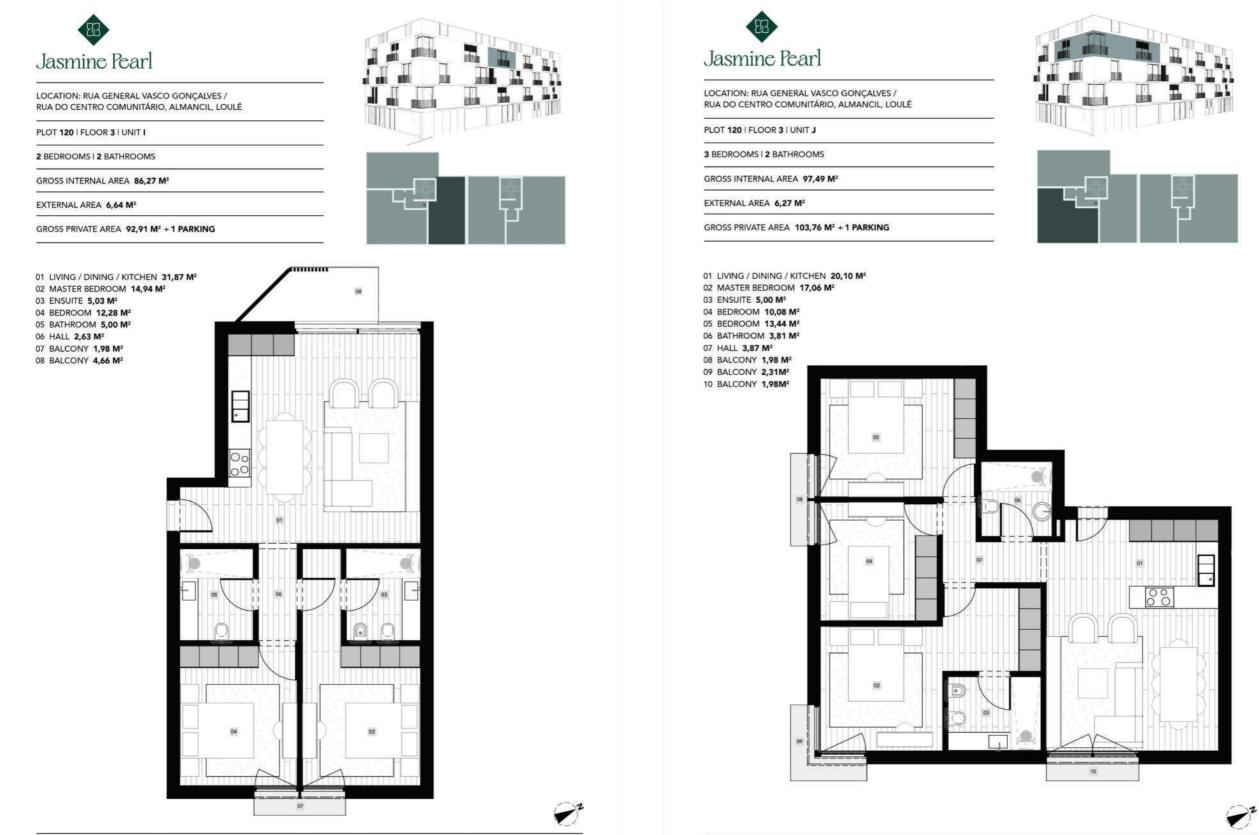

## Floor Plans - Plot 120 & Plot 121

Floor plans are conceptual and are intended to give a general indication of the proposed floor layout only. All dimensions are approximate and subject to normal construction variances and tolerances. Kitchen and bathroom layouts are indicative and will be object of a specific study.

Floor plans are conceptual and are intended to give a general indication of the proposed floor layout only. All dimensions are approximate and subject to normal construction variances and tolerances. Kitchen and bathroom layouts are indicative and will be object of a specific study.