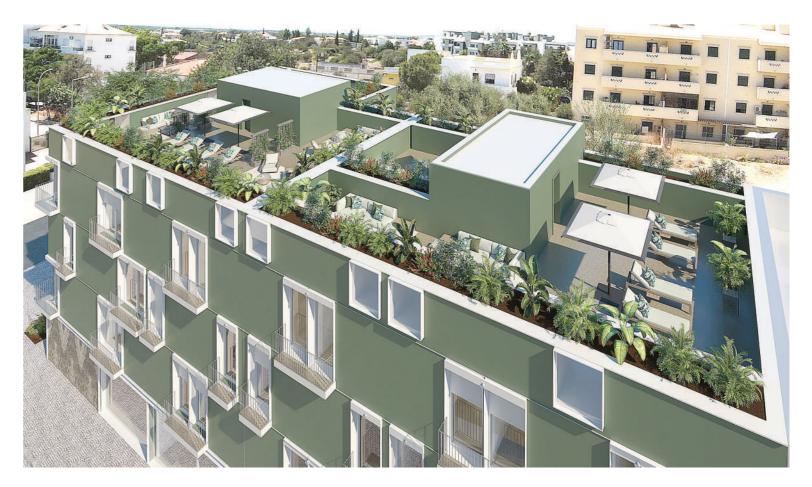

## Ameneties

**Rooftop terrace with sea view:** Elevated outdoor retreat for the residents, for relaxation.

Parking: Secure basement parking

**Electric Car Charging:** Forward-thinking amenity includes pre-installed electric car charging points, promoting eco-conscious living and supporting residents with electric vehicles.

**Schindler Elevator:** High-quality Schindler elevator serving all floors, ensuring smooth and efficient vertical transportation for residents and visitors.

**Video Entry System:** Advanced video entry system providing an added layer of security, allowing residents to visually confirm visitors before granting access.