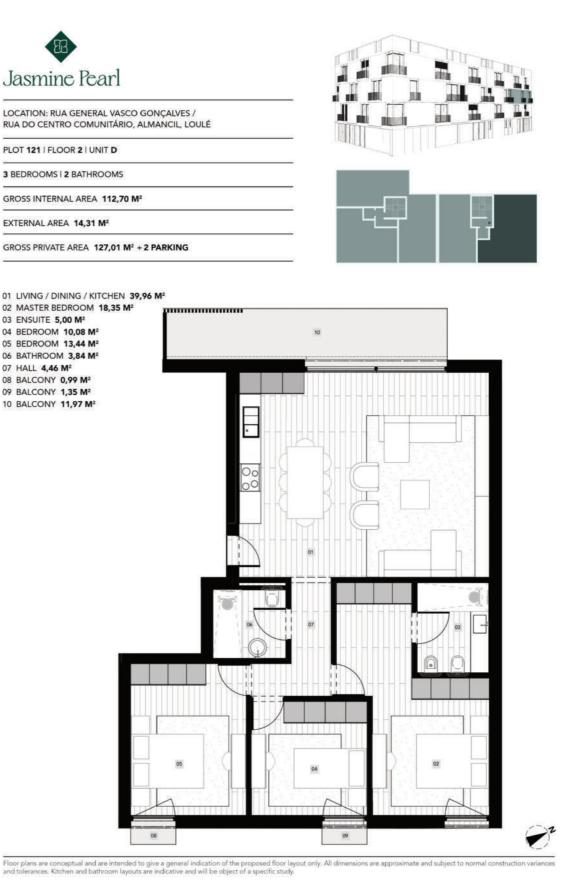

## Floor Plans - Plot 120 & Plot 121

Floor plans are conceptual and are intended to give a general indication of the proposed floor layout only. All dimensions are approximate and subject to normal construction variances and tolerances. Kitchen and bathroom layouts are indicative and will be object of a specific study.

Floor plans are conceptual and are intended to give a general indication of the proposed floor layout only. All dimensions are approximate and subject to normal construction variances and tolerances. Kitchen and bathroom layouts are indicative and will be object of a specific study.