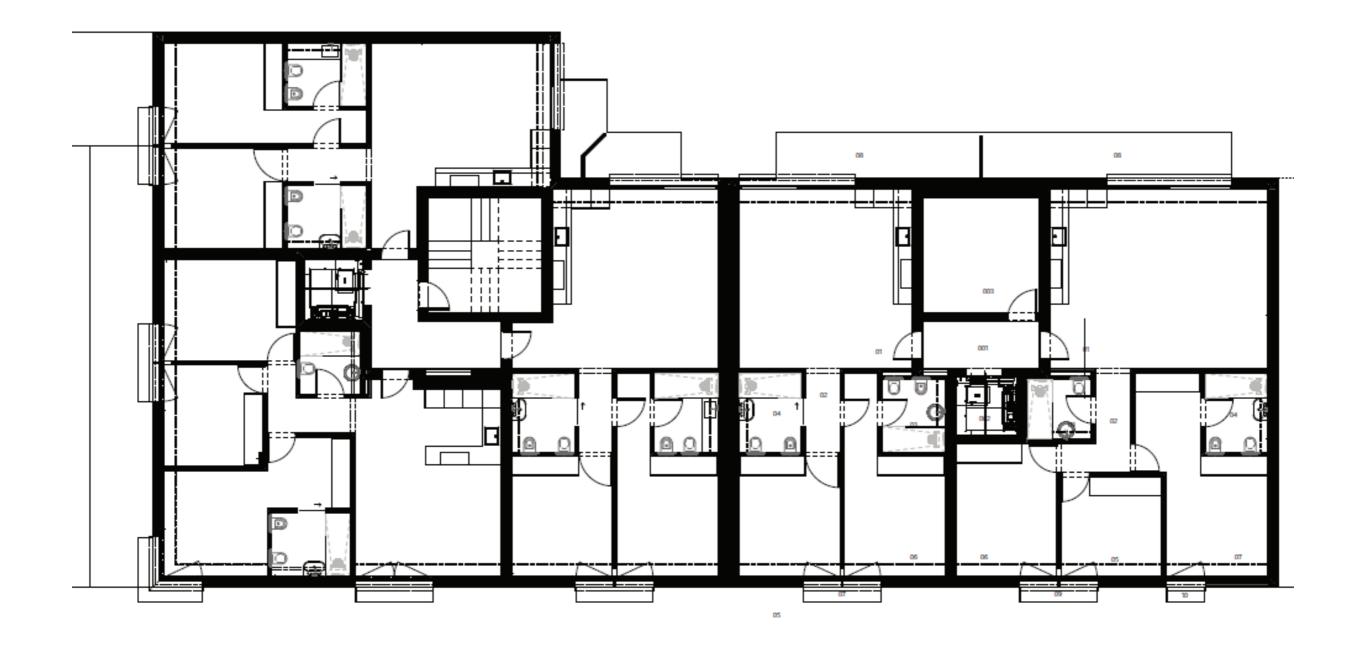

## Floor Plans - Plot 120 & Plot 121

Floor plans are conceptual and are intended to give a general indication of the proposed floor layout only. All dimensions are approximate and subject to normal construction variances and tolerances. Kitchen and bathroom layouts are indicative and will be object of a specific study.

Floor plans are conceptual and are intended to give a general indication of the proposed floor layout only. All dimensions are approximate and subject to normal construction variances and tolerances. Kitchen and bathroom layouts are indicative and will be object of a specific study.