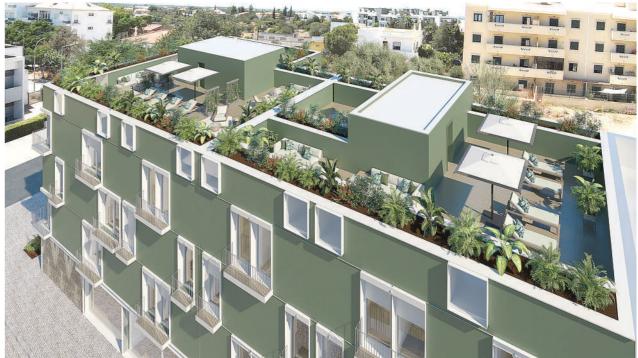

Discover your future home.



## Location

Rua do Centro Comunitário, Lote 120 Rua General Vasco Gonçalves, Lote 121 Almancil



Coffe Shops: 2 min Hairdresser, Barber: 2 min Dental, Medical Clinic: 2 min Banks: 2 min



Apolónia: 5 min Quinta Shopping: 8 min Vale do Lobo Clubhouse: 10 min Gigi's Beach Quinta do Lago: 12 min Mar Shopping Algarve: 10 min Faro Airport: 18 min





# Renderings







# **Renderings Ground Floor**



# **Renderings First Floor**



# **Renderings Second Floor**



# **Renderings Third Floor**



# **Renderings Rooftop**



Discover your future home.

## Floor Plans - Plot 120 & Plot 121





Floor plans are conceptual and are intended to give a general indication of the proposed floor layout only. All dimensions are approximate and subject to normal construction variances and tolerances. Kitchen and bathroom layouts are indicative and will be object of a specific study.



Floor plans are conceptual and are intended to give a general indication of the proposed floor layout only. All dimensions are approximate and subject to normal construction variances and tolerances. Kitchen and bathroom layouts are indicative and will be object of a specific stud