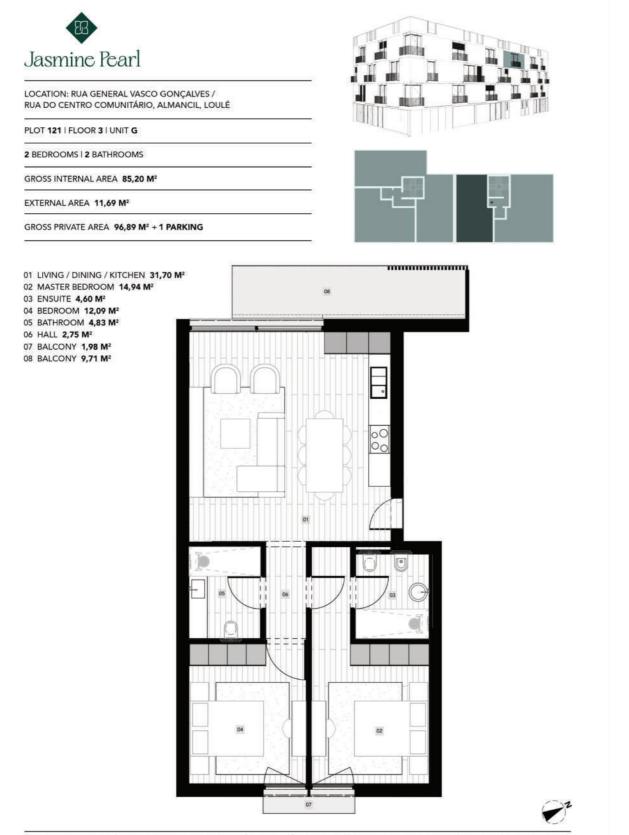

## Floor Plans - Plot 120 & Plot 121

Floor plans are conceptual and are intended to give a general indication of the proposed floor layout only. All dimensions are approximate and subject to normal construction variances and tolerances. Kitchen and bathroom layouts are indicative and will be object of a specific study.

Floor plans are conceptual and are intended to give a general indication of the proposed floor layout only. All dimensions are approximate and subject to normal construction variances and tolerances. Kitchen and bathroom layouts are indicative and will be object of a specific study.