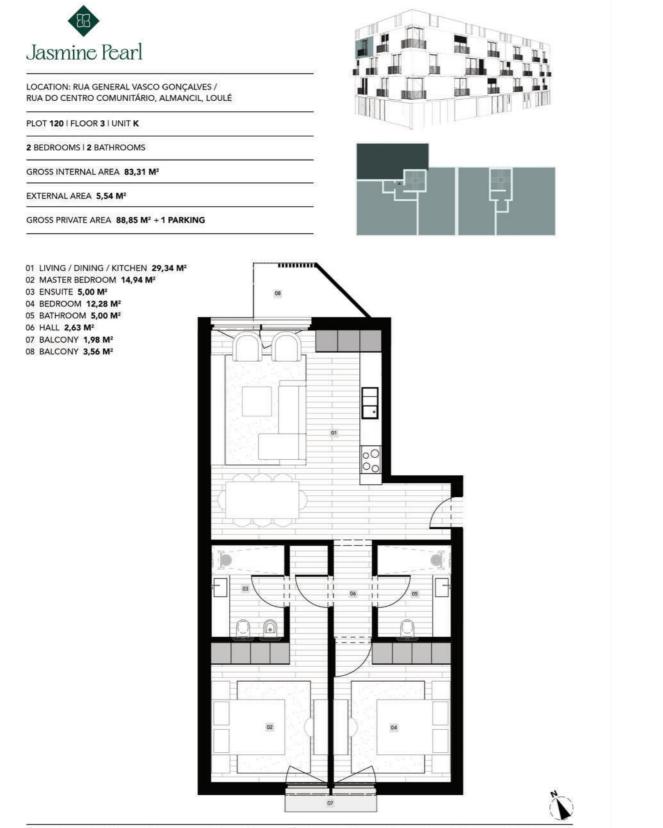

## Floor Plans - Plot 120 & Plot 121

Floor plans are conceptual and are intended to give a general indication of the proposed floor layout only. All dimensions are approximate and subject to normal construction variances and tolerances. Kitchen and bathroom layouts are indicative and will be object of a specific study.

Floor plans are conceptual and are intended to give a general indication of the proposed floor layout only. All dimensions are approximate and subject to normal construction variances and tolerances. Kitchen and bathroom layouts are indicative and will be object of a specific study.