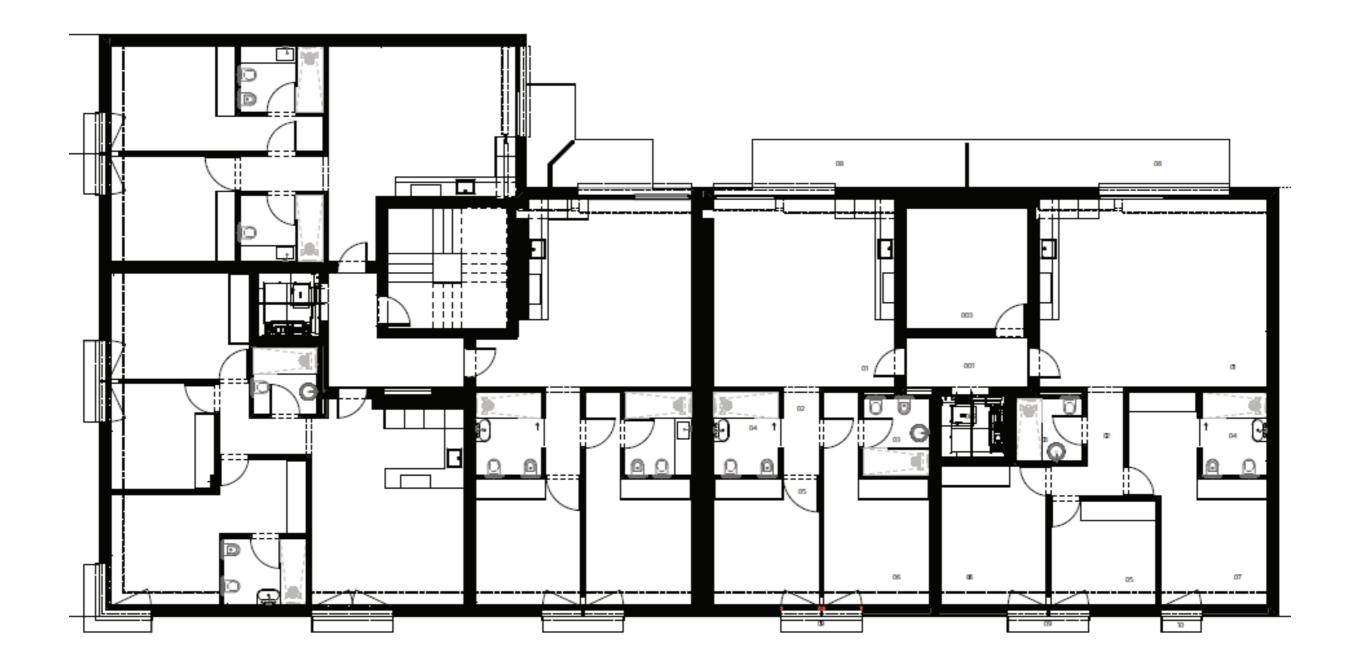

## Floor Plans - Plot 120 & Plot 121

Floor plans are conceptual and are intended to give a general indication of the proposed floor layout only. All dimensions are approximate and subject to normal construction variances and tolerances. Kitchen and bathroom layouts are indicative and will be object of a specific study.

Floor plans are conceptual and are intended to give a general indication of the proposed floor layout only. All dimensions are approximate and subject to normal construction variances and tolerances. Kitchen and bathroom layouts are indicative and will be object of a specific study.