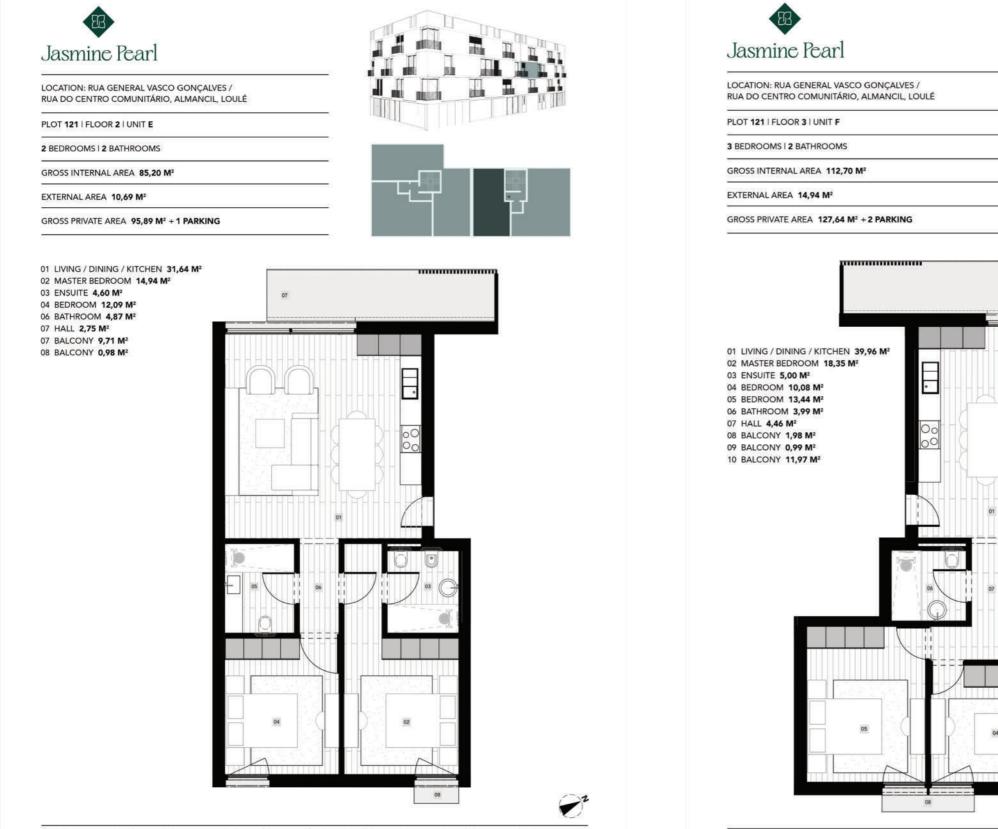

## Floor Plans - Plot 120 & Plot 121

Floor plans are conceptual and are intended to give a general indication of the proposed floor layout only. All dimensions are approximate and subject to normal construction variances and tolerances. Kitchen and bathroom layouts are indicative and will be object of a specific study.

Floor plans are conceptual and are intended to give a general indication of the proposed floor layout only. All dimensions are approximate and subject to normal construction variances and tolerances. Kitchen and bathroom layouts are indicative and will be object of a specific study.