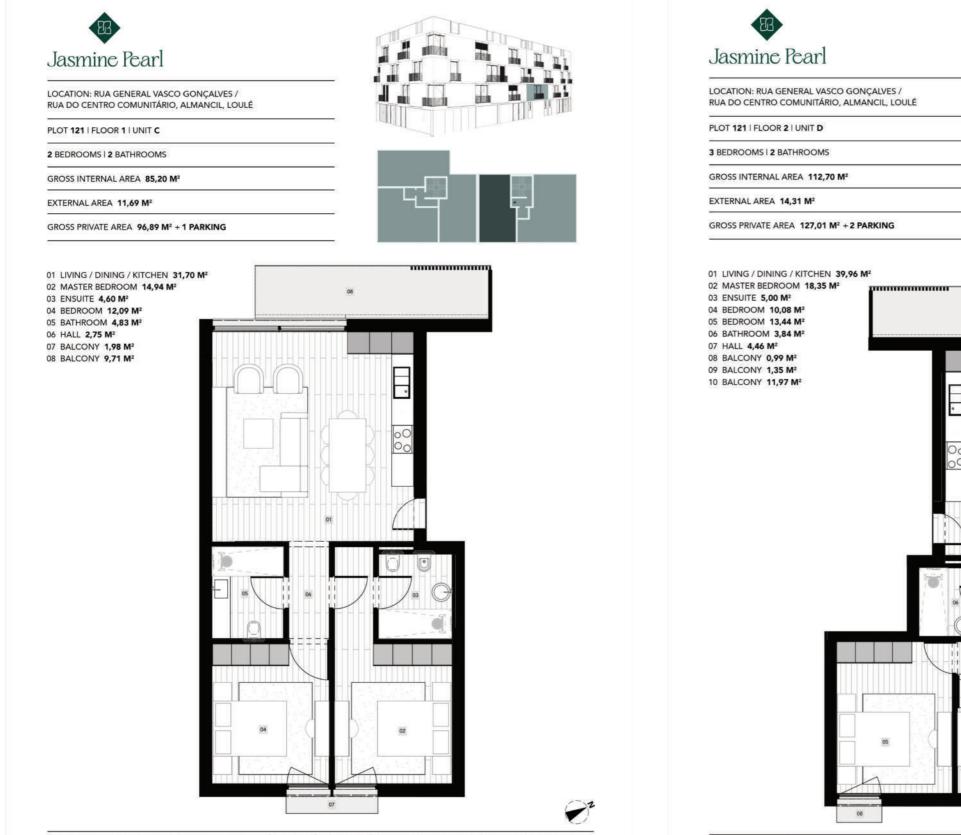

## Floor Plans - Plot 120 & Plot 121

Floor plans are conceptual and are intended to give a general indication of the proposed floor layout only. All dimensions are approximate and subject to normal construction variances and tolerances. Kitchen and bathroom layouts are indicative and will be object of a specific study.

Floor plans are conceptual and are intended to give a general indication of the proposed floor layout only. All dimensions are approximate and subject to normal construction variances and tolerances. Kitchen and bathroom layouts are indicative and will be object of a specific study.