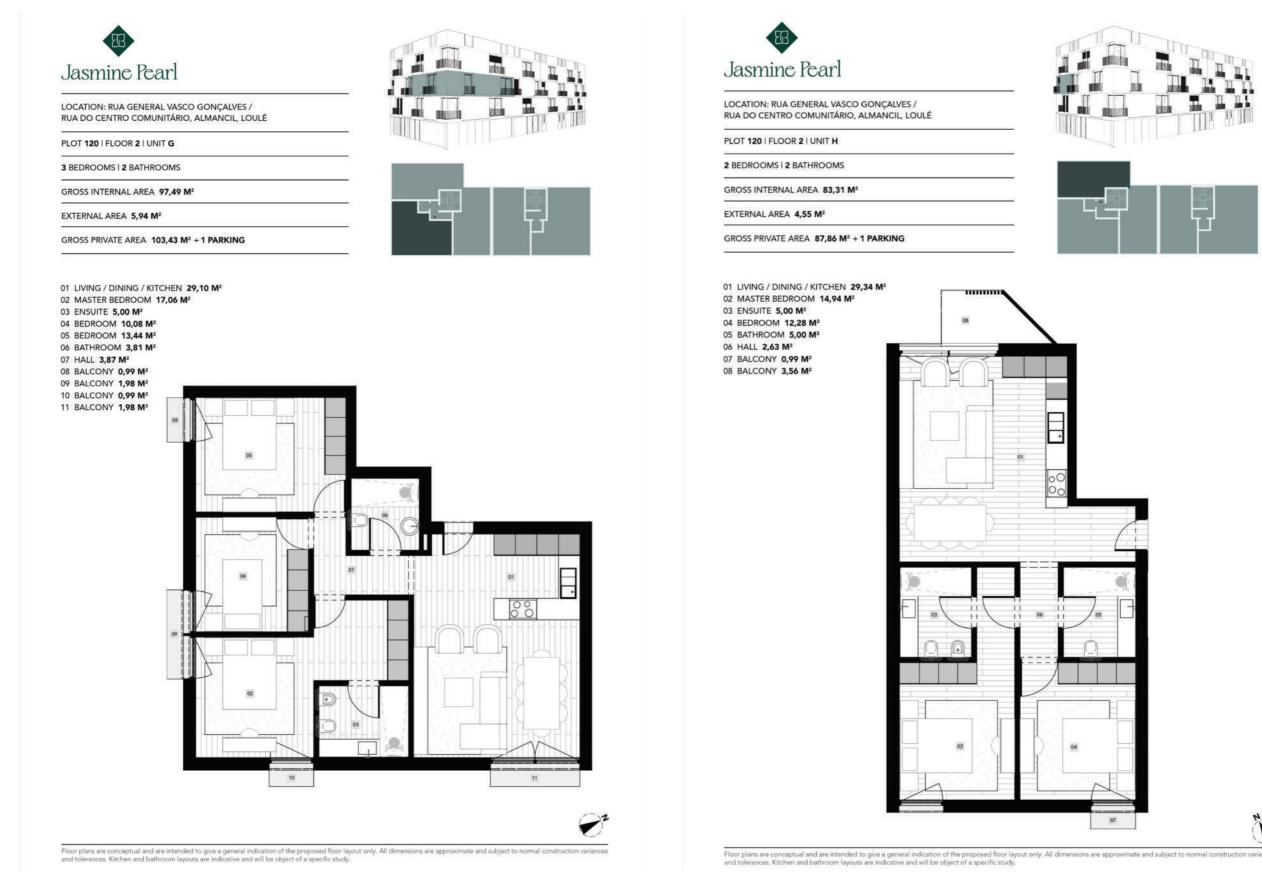

## Floor Plans - Plot 120 & Plot 121

Floor plans are conceptual and are intended to give a general indication of the proposed floor layout only. All dimensions are approximate and subject to normal construction variances and tolerances. Kitchen and bathroom layouts are indicative and will be object of a specific study.

Floor plans are conceptual and are intended to give a general indication of the proposed floor layout only. All dimensions are approximate and subject to normal construction variances and tolerances. Kitchen and bathroom layouts are indicative and will be object of a specific study.