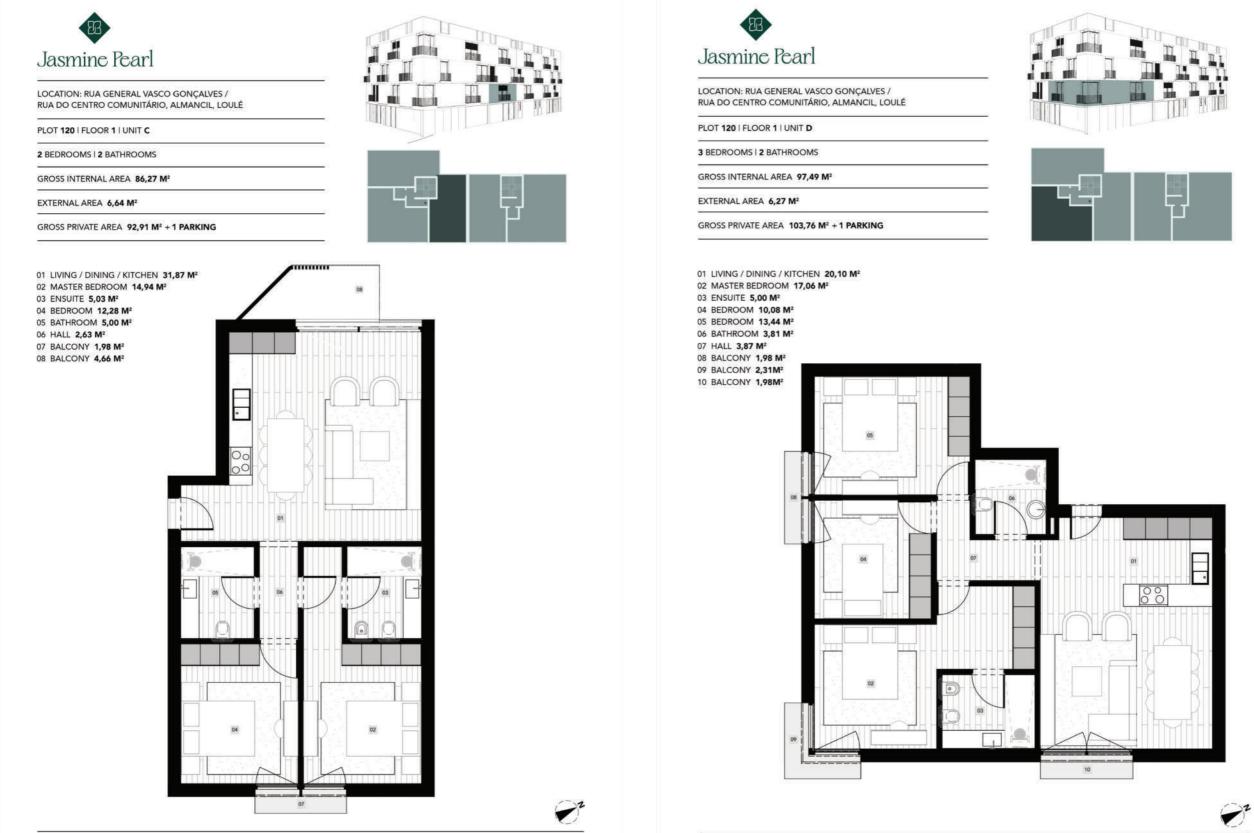

## Floor Plans - Plot 120 & Plot 121

Floor plans are conceptual and are intended to give a general indication of the proposed floor layout only. All dimensions are approximate and subject to normal construction variances and tolerances. Kitchen and bathroom layouts are indicative and will be object of a specific study.

Floor plans are conceptual and are intended to give a general indication of the proposed floor layout only. All dimensions are approximate and subject to normal construction variances and tolerances. Kitchen and bathroom layouts are indicative and will be object of a specific study.