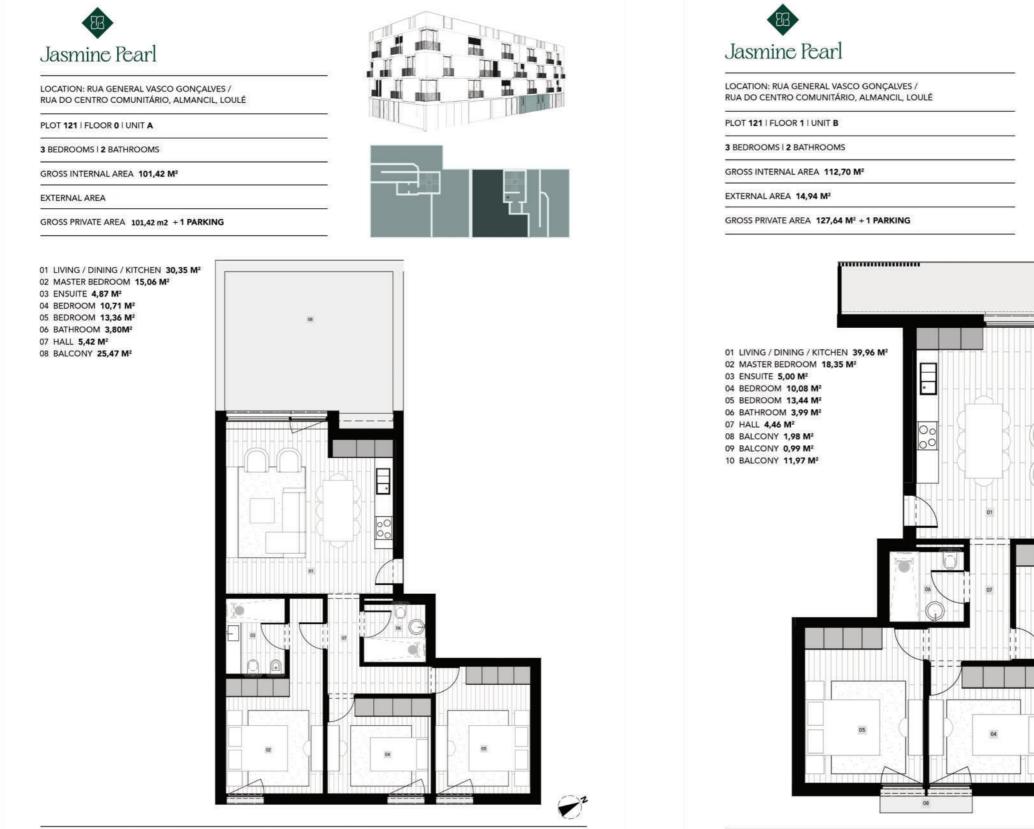

## Floor Plans - Plot 120 & Plot 121

Floor plans are conceptual and are intended to give a general indication of the proposed floor layout only. All dimensions are approximate and subject to normal construction variances and tolerances. Kitchen and bathroom layouts are indicative and will be object of a specific study.

Floor plans are conceptual and are intended to give a general indication of the proposed floor layout only. All dimensions are approximate and subject to normal construction variances and tolerances. Kitchen and bathroom layouts are indicative and will be object of a specific study.