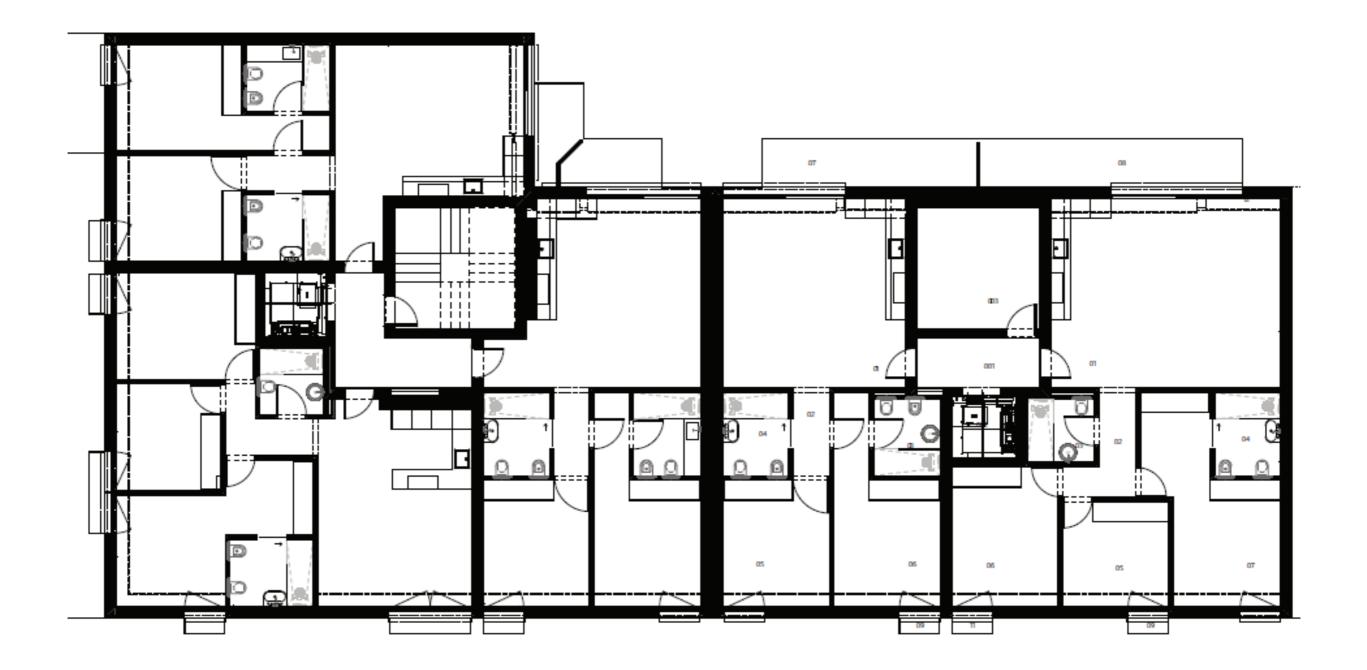

## Floor Plans - Plot 120 & Plot 121

Floor plans are conceptual and are intended to give a general indication of the proposed floor layout only. All dimensions are approximate and subject to normal construction variances and tolerances. Kitchen and bathroom layouts are indicative and will be object of a specific study.

Floor plans are conceptual and are intended to give a general indication of the proposed floor layout only. All dimensions are approximate and subject to normal construction variances and tolerances. Kitchen and bathroom layouts are indicative and will be object of a specific study.