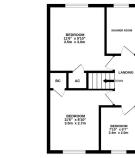

- Three Bedrooms, Two Doubles & One Single
- Enclosed Rear Garden
- Waliking Distance to all Local Amenities
- Popular Residential Location

Mature extended semi detached property, located within walking distance to all local amenities. Having been extended to the ground floor with the addition of a sitting / dining area & downstairs cloakroom. The accommodation in full comprises lounge, dining / sitting room, cloakroom & galley kitchen. To the first floor are three bedrooms & family shower room. Externally