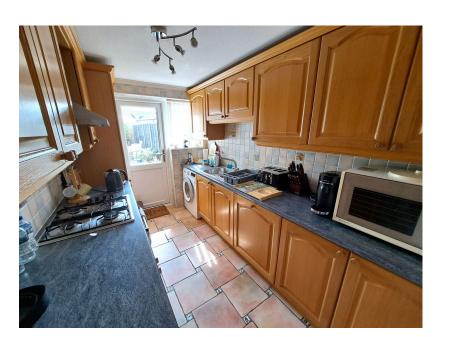

- Three Bedrooms, Two Doubles & One Single
- Enclosed Rear Garden
- Waliking Distance to all Local Amenities
- Popular Residential Location

Mature extended semi detached property, located within walking distance to all local amenities. Having been extended to the ground floor with the addition of a sitting / dining area & downstairs cloakroom. The accommodation in full comprises lounge, dining / sitting room, cloakroom & galley kitchen. To the first floor are three bedrooms & family shower room. Externally

## **▶** 3 **▶** 1 **№** 2

KITCHEN 11'6" × 6'7" 3.5m × 2.0m

DINING AREA 11'6" x 8'10" 3.5m x 2.7m

> LOUNGE 15'5" x 10'10" 4.7m x 3.3m

P

The Granary, Crownhill Farm, Wilden MK44 2QS T 07773 032346 | E jonathan@joshuajamesproperty.co.uk www.joshuajamesproperty.co.uk