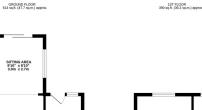

## **▶** 3 **▶** 1 **№** 2

KITCHEN 11'6" × 6'7" 3.5m × 2.0m

DINING AREA 11'6" x 8'10" 3.5m x 2.7m

> LOUNGE 15'5" x 10'10" 4.7m x 3.3m

P

The Granary, Crownhill Farm, Wilden MK44 2QS T 07773 032346 | E jonathan@joshuajamesproperty.co.uk www.joshuajamesproperty.co.uk