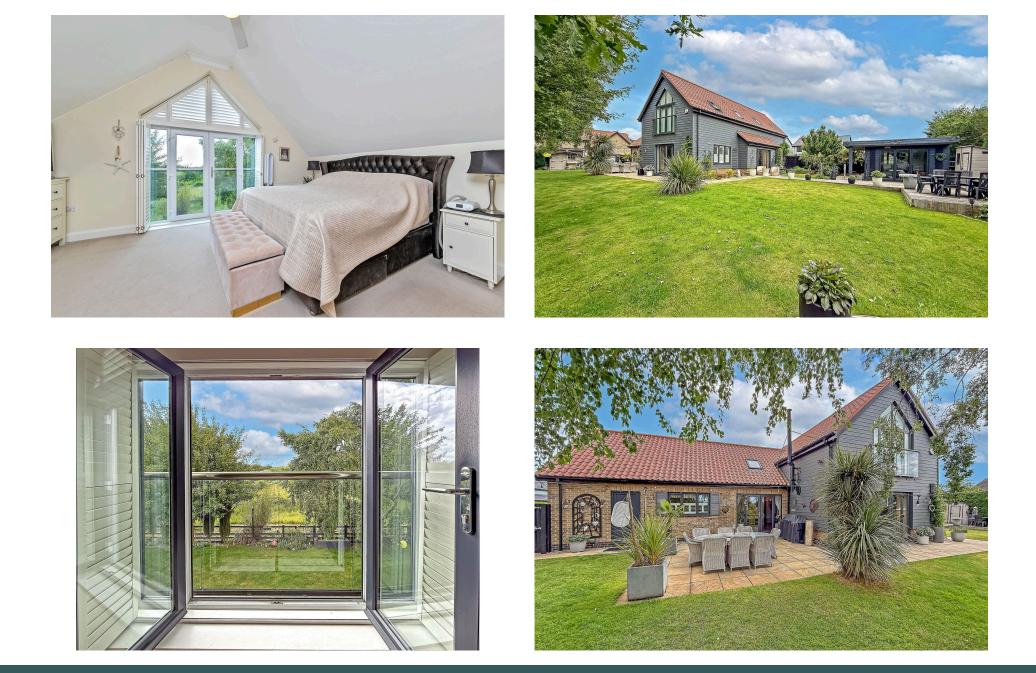

Executive detached family home located on a small select courtyard development of just four properties. This stunning residence has been designed to let in as much light as possible. The accommodation can be configured in a number of ways to suit all families. The main kitchen / dining / family room has a stunning vaulted ceiling. The kitchen area is comprehensively fitted & benefits from a separate utility room. The lounge with wood burning stove leads into the dining room. There is an additional reception room currently used as an office, but could be used as a downstairs bedroom as the family bathroom is next door. To the first floor are two further double bedrooms each with their own walk in wardrobes & a further four piece bathroom suite. Externally the property sites on a delightful south facing plot with wrap around patio leading to the lawn, with a purpose built Garden Studio / Office. To the front is a driveway providing parking for three vehicles.