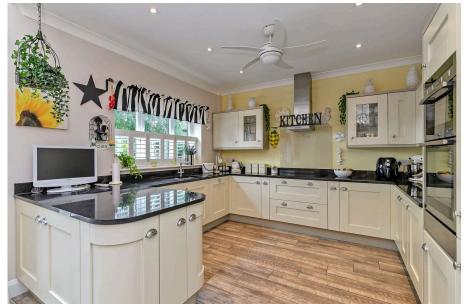

Executive detached family home located on a small select courtyard development of just four properties. This stunning residence has been designed to let in as much light as possible. The accommodation can be configured in a number of ways to suit all families. The main kitchen / dining / family room has a stunning vaulted ceiling. The kitchen area is comprehensively fitted & benefits from a separate utility room. The lounge with wood burning stove leads into the dining room. There is an additional reception room currently used as an office, but could be used as a downstairs bedroom as the family bathroom is next door. To the first floor are two further double bedrooms each with their own walk in wardrobes & a further four piece bathroom suite. Externally the property sites on a delightful south facing plot with wrap around patio leading to the lawn, with a purpose built Garden Studio / Office. To the front is a driveway providing parking for three vehicles.