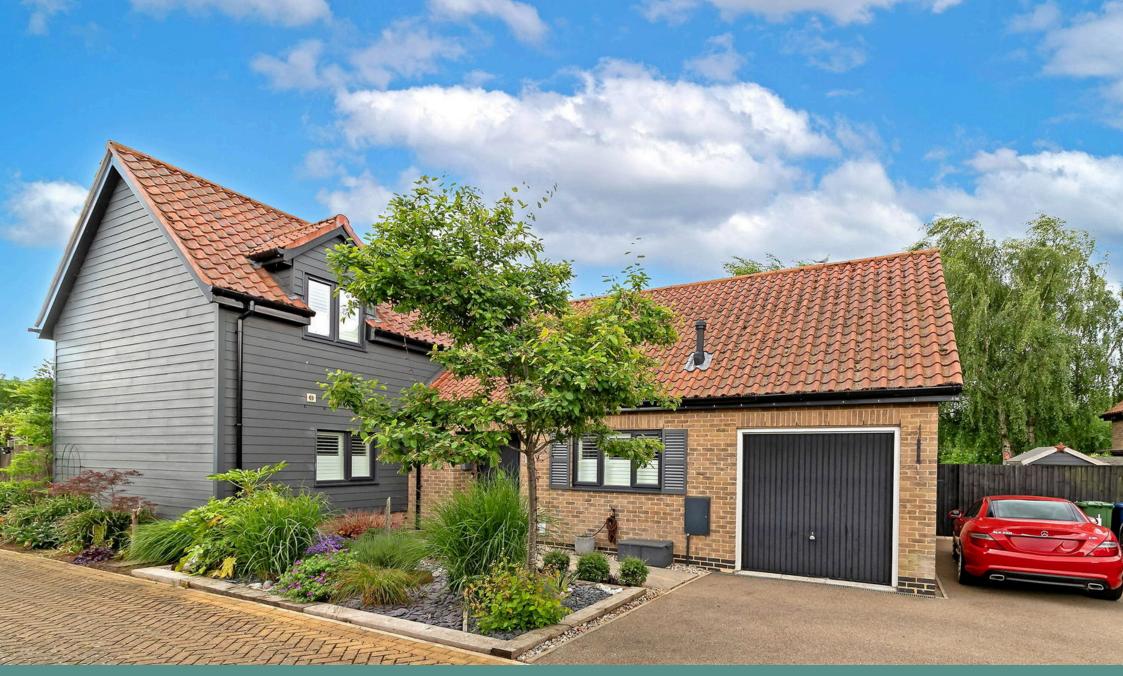

## Stubbs Oak, Gamlingay SG19 3DQ Asking Price £840,000

🍋 3 🚰 2 🚍 3

- Executive Detached Family Home • Three Double Bedrooms or Four Reception Rooms
- Courtyard Development of Just 4 Properties
  - of Open Plan Kitchen / Dining / Family Room
- Fitted Kitchen & Utility Room
  Rear Garden with Wrap
  Around Patio
- Purpose Built Garden / Home · Driveway Parking for Three Studio Vehicles
- Edge of Village Location
- No Forward Chain

Executive detached family home located on a small select courtyard development of just four properties. This stunning residence has been designed to let in as much light as possible. The accommodation can be configured in a number of ways to suit all families. The main kitchen / dining / family room has a stunning vaulted ceiling. The kitchen area is comprehensively fitted & benefits from a separate utility room. The lounge with wood burning stove leads into the dining room. There is an additional reception room currently used as an office, but could be used as a downstairs bedroom as the family bathroom is next door. To the first floor are two further double bedrooms each with their own walk in wardrobes & a further four piece bathroom suite. Externally the property sites on a delightful south facing plot with wrap around patio leading to the lawn, with a purpose built Garden Studio / Office. To the front is a driveway providing parking for three vehicles.