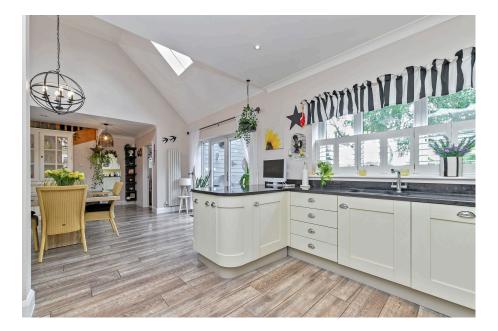

Executive detached family home located on a small select courtyard development of just four properties. This stunning residence has been designed to let in as much light as possible. The accommodation can be configured in a number of ways to suit all families. The main kitchen / dining / family room has a stunning vaulted ceiling. The kitchen area is comprehensively fitted & benefits from a separate utility room. The lounge with wood burning stove leads into the dining room. There is an additional reception room currently used as an office, but could be used as a downstairs bedroom as the family bathroom is next door. To the first floor are two further double bedrooms each with their own walk in wardrobes & a further four piece bathroom suite. Externally the property sites on a delightful south facing plot with wrap around patio leading to the lawn, with a purpose built Garden Studio / Office. To the front is a driveway providing parking for three vehicles.