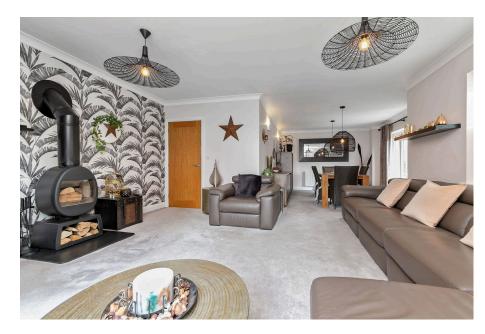

Executive detached family home located on a small select courtyard development of just four properties. This stunning residence has been designed to let in as much light as possible. The accommodation can be configured in a number of ways to suit all families. The main kitchen / dining / family room has a stunning vaulted ceiling. The kitchen area is comprehensively fitted & benefits from a separate utility room. The lounge with wood burning stove leads into the dining room. There is an additional reception room currently used as an office, but could be used as a downstairs bedroom as the family bathroom is next door. To the first floor are two further double bedrooms each with their own walk in wardrobes & a further four piece bathroom suite. Externally the property sites on a delightful south facing plot with wrap around patio leading to the lawn, with a purpose built Garden Studio / Office. To the front is a driveway providing parking for three vehicles.