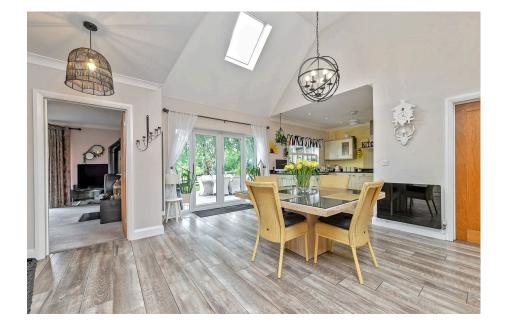

Executive detached family home located on a small select courtyard development of just four properties. This stunning residence has been designed to let in as much light as possible. The accommodation can be configured in a number of ways to suit all families. The main kitchen / dining / family room has a stunning vaulted ceiling. The kitchen area is comprehensively fitted & benefits from a separate utility room. The lounge with wood burning stove leads into the dining room. There is an additional reception room currently used as an office, but could be used as a downstairs bedroom as the family bathroom is next door. To the first floor are two further double bedrooms each with their own walk in wardrobes & a further four piece bathroom suite. Externally the property sites on a delightful south facing plot with wrap around patio leading to the lawn, with a purpose built Garden Studio / Office. To the front is a driveway providing parking for three vehicles.