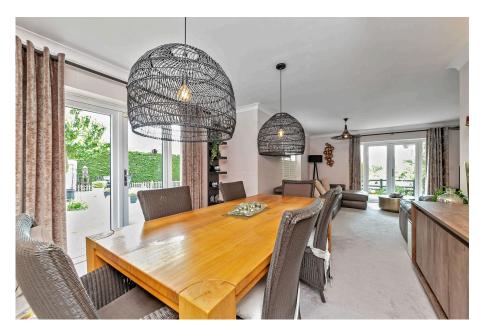

Executive detached family home located on a small select courtyard development of just four properties. This stunning residence has been designed to let in as much light as possible. The accommodation can be configured in a number of ways to suit all families. The main kitchen / dining / family room has a stunning vaulted ceiling. The kitchen area is comprehensively fitted & benefits from a separate utility room. The lounge with wood burning stove leads into the dining room. There is an additional reception room currently used as an office, but could be used as a downstairs bedroom as the family bathroom is next door. To the first floor are two further double bedrooms each with their own walk in wardrobes & a further four piece bathroom suite. Externally the property sites on a delightful south facing plot with wrap around patio leading to the lawn, with a purpose built Garden Studio / Office. To the front is a driveway providing parking for three vehicles.