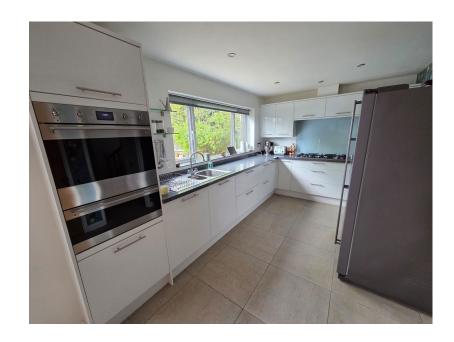

Well presented semi detached family home, situated in the popular village of Everton. Having been lovingly refurbished by the current owners. The central hub of the property is the open plan kitchen / dining / sitting room, with Porcelain floor tiling throughout with under floor heating. French doors off the dining area open onto the stunning rear garden. The garage has been converted to provide a home office / snug & separate utility room. To the first floor are four double bedrooms & a re-fitted family bathroom. The gravel driveway at the front of the property provides ample parking for 5 - 6 vehicles, with EV charging point. The well stocked rear garden is a sight to behold, being of an excellent size, backing on to open countryside.