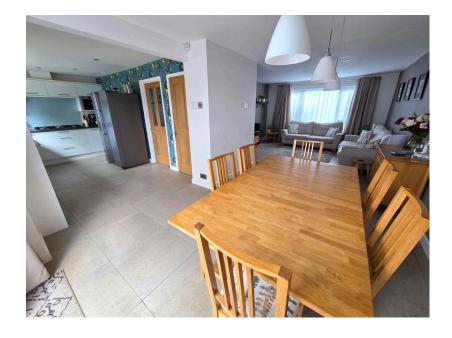

Well presented semi detached family home, situated in the popular village of Everton. Having been lovingly refurbished by the current owners. The central hub of the property is the open plan kitchen / dining / sitting room, with Porcelain floor tiling throughout with under floor heating. French doors off the dining area open onto the stunning rear garden. The garage has been converted to provide a home office / snug & separate utility room. To the first floor are four double bedrooms & a re-fitted family bathroom. The gravel driveway at the front of the property provides ample parking for 5 - 6 vehicles, with EV charging point. The well stocked rear garden is a sight to behold, being of an excellent size, backing on to open countryside.