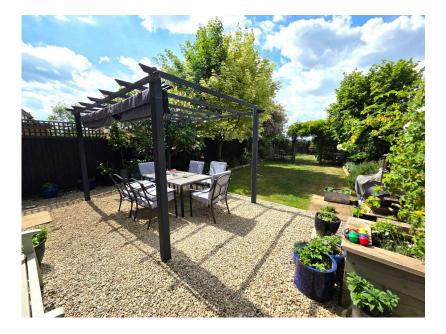

Well presented semi detached family home, situated in the popular village of Everton. Having been lovingly refurbished by the current owners. The central hub of the property is the open plan kitchen / dining / sitting room, with Porcelain floor tiling throughout with under floor heating. French doors off the dining area open onto the stunning rear garden. The garage has been converted to provide a home office / snug & separate utility room. To the first floor are four double bedrooms & a re-fitted family bathroom. The gravel driveway at the front of the property provides ample parking for 5 - 6 vehicles, with EV charging point. The well stocked rear garden is a sight to behold, being of an excellent size, backing on to open countryside.