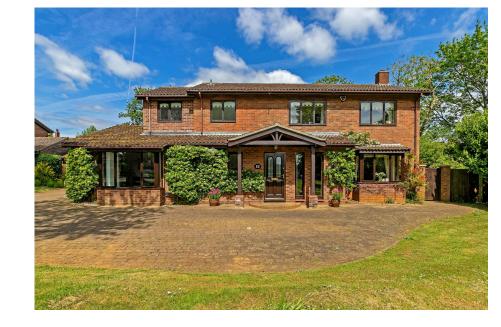

Situated in arguably one of Gamlingay's premier locations at the end of a cul de sac overlooking Charnock's Green, sits this delightful detached family home. Sitting on a well established plot of approximately 1/3rd acre. Benefiting from three reception rooms, kitchen / breakfast room & four double bedrooms with master en-suite bathroom. Externally there is a stunning well stocked rear garden with various patio seating areas, double width garage & purpose built workshop. A large block paved driveway provides ample off road parking for a number of vehicles. The property is centrally located within the village with easy access to all local amenities, shops & school.