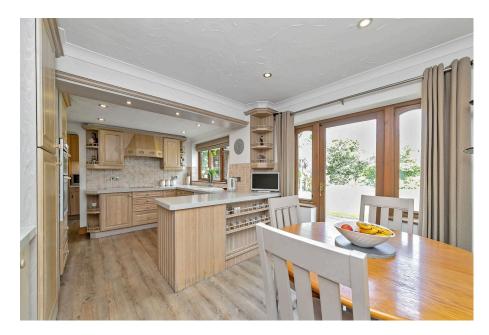

Situated in arguably one of Gamlingay's premier locations at the end of a cul de sac overlooking Charnock's Green, sits this delightful detached family home. Sitting on a well established plot of approximately 1/3rd acre. Benefiting from three reception rooms, kitchen / breakfast room & four double bedrooms with master en-suite bathroom. Externally there is a stunning well stocked rear garden with various patio seating areas, double width garage & purpose built workshop. A large block paved driveway provides ample off road parking for a number of vehicles. The property is centrally located within the village with easy access to all local amenities, shops & school.