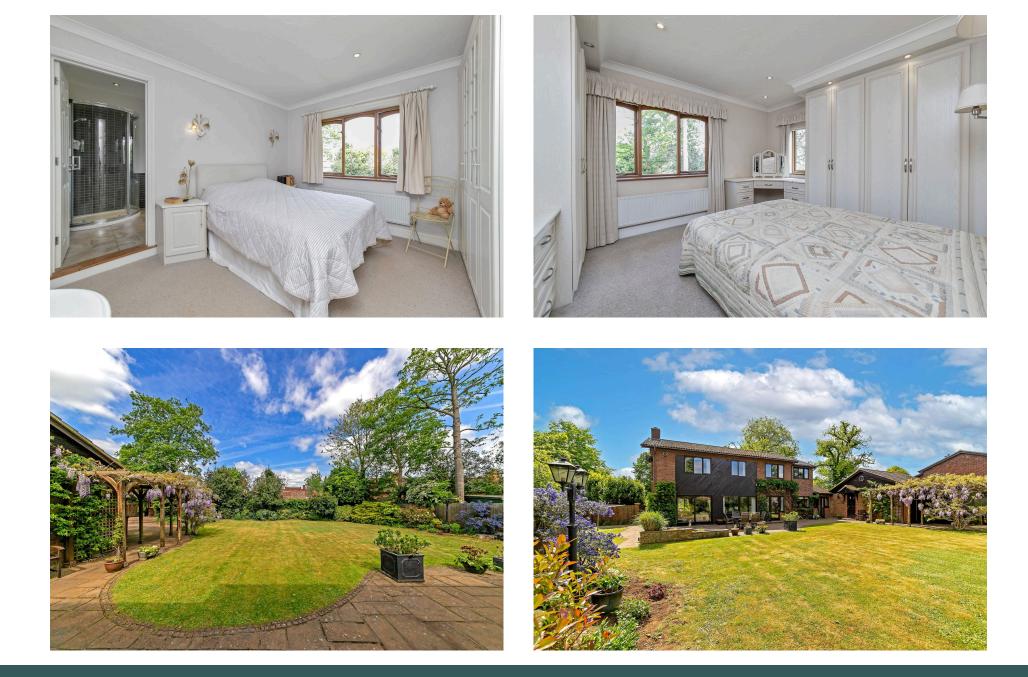

Situated in arguably one of Gamlingay's premier locations at the end of a cul de sac overlooking Charnock's Green, sits this delightful detached family home. Sitting on a well established plot of approximately 1/3rd acre. Benefiting from three reception rooms, kitchen / breakfast room & four double bedrooms with master en-suite bathroom. Externally there is a stunning well stocked rear garden with various patio seating areas, double width garage & purpose built workshop. A large block paved driveway provides ample off road parking for a number of vehicles. The property is centrally located within the village with easy access to all local amenities, shops & school.