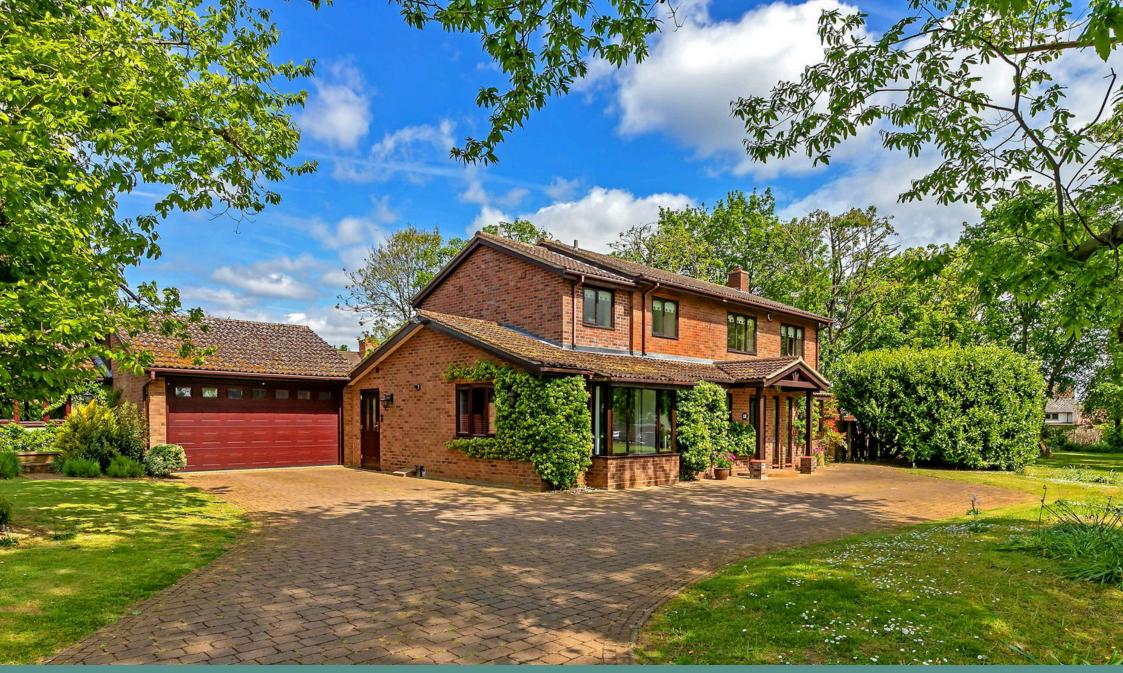

## **Charnocks Close, Gamlingay SG19 3JX** Asking Price £799,950

- Premier Central Village
  Location
- Three Reception Rooms
- Four Double Bedrooms
- Approx 1/3rd Acre Plot
- Kitchen / Breakfast Room
- Master En-Suite Bathroom
- Mature Well Stocked Rear Garden
- Off Road Parking for a Number of Vehicles
- Double Width Garage & Workshop
- Overlooking Charnock's Green

Situated in arguably one of Gamlingay's premier locations at the end of a cul de sac overlooking Charnock's Green, sits this delightful detached family home. Sitting on a well established plot of approximately 1/3rd acre. Benefiting from three reception rooms, kitchen / breakfast room & four double bedrooms with master en-suite bathroom. Externally there is a stunning well stocked rear garden with various patio seating areas, double width garage & purpose built workshop. A large block paved driveway provides ample off road parking for a number of vehicles. The property is centrally located within the village with easy access to all local amenities, shops & school.