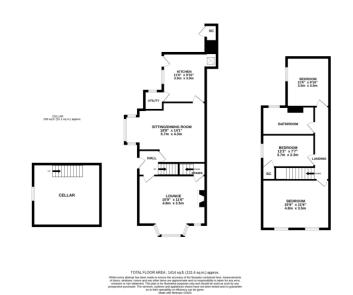

## Asking Price £299,950

- Character Semi Detached Home
- Two Principal Reception Rooms
- Usable 14ft x 11ft Cellar
- Fitted Kitchen with Utility Room
- · Three Good Size Bedrooms
- Traditional Bathroom
- Enclosed Courtyard Garden
- Close to Historic Market Square & Shops
- Upvc Double Glazing & Gas Central Heating
- No Forward Chain

Character semi detached family home located just a short walk from Potton's historic Market Square & shops. Offering two well proportioned reception rooms, useful 14ft x 11ft cellar & fitted kitchen with utility room. To the first floor are three good size bedrooms & traditional family bathroom. Externally there is an enclosed private courtyard garden. The property has a lovely feel & retains many character features with high ceilings & feature fireplaces. Offered for sale with no forward chain.