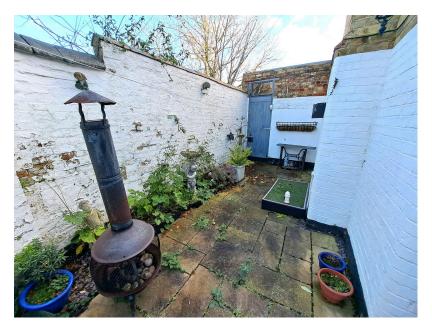

## Asking Price £299,950

- Character Semi Detached Home
- Two Principal Reception Rooms
- Usable 14ft x 11ft Cellar
- Fitted Kitchen with Utility Room
- · Three Good Size Bedrooms
- Traditional Bathroom
- Enclosed Courtyard Garden
- Close to Historic Market Square & Shops
- Upvc Double Glazing & Gas Central Heating
- No Forward Chain

Character semi detached family home located just a short walk from Potton's historic Market Square & shops. Offering two well proportioned reception rooms, useful 14ft x 11ft cellar & fitted kitchen with utility room. To the first floor are three good size bedrooms & traditional family bathroom. Externally there is an enclosed private courtyard garden. The property has a lovely feel & retains many character features with high ceilings & feature fireplaces. Offered for sale with no forward chain.