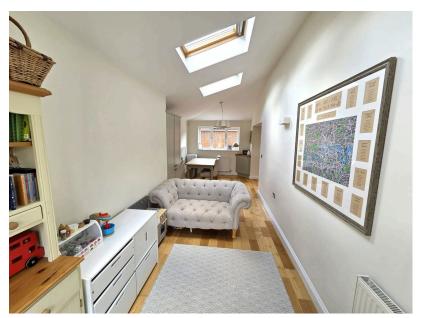

## Asking Price £465,000

 Extended Four Bedroom Semi Detached Family Home

 Beautifully Presented Throughout

Ideal for the Growing Family

 Sitting Room with French Doors to Garden

Fully Fitted Kitchen

 Open Plan Dining / Family Room

 Stunning Master Bedroom Suite  Good Size Enclosed Rear Garden

· Set Over Three Floors

 Driveway Parking & Single Garage

A beautifully presented & extended four bedroom semi detached family home, ideal for the growing family, with well planned & versatile accommodation. Comprising cloakroom, sitting room with French doors to the garden, fully fitted kitchen which opens up into a large open plan dining / family room. To the first floor are three bedrooms & family bathroom. A second staircase gives you access to the master bedroom suite with built in wardrobes, Juliet balcony & stunning en-suite bathroom. Externally there is an enclosed rear garden with summerhouse, currently used as a home office, off road parking & single garage. Properties of this quality rarely come to the market, so an early inspection is highly recommended.