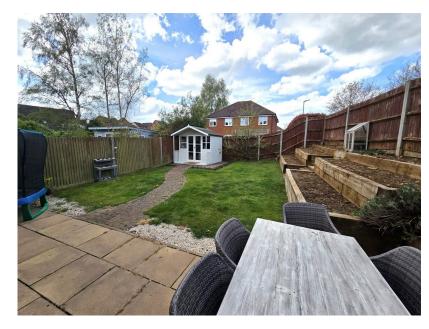

 Stunning Master Bedroom Suite  Good Size Enclosed Rear Garden

· Set Over Three Floors

 Driveway Parking & Single Garage

A beautifully presented & extended four bedroom semi detached family home, ideal for the growing family, with well planned & versatile accommodation. Comprising cloakroom, sitting room with French doors to the garden, fully fitted kitchen which opens up into a large open plan dining / family room. To the first floor are three bedrooms & family bathroom. A second staircase gives you access to the master bedroom suite with built in wardrobes, Juliet balcony & stunning en-suite bathroom. Externally there is an enclosed rear garden with summerhouse, currently used as a home office, off road parking & single garage. Properties of this quality rarely come to the market, so an early inspection is highly recommended.