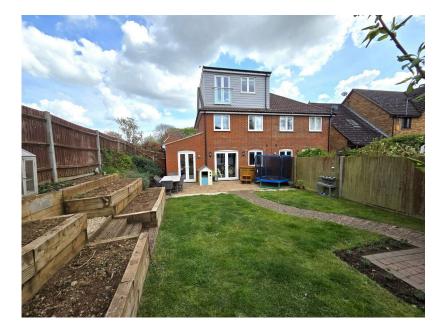

 Stunning Master Bedroom Suite  Good Size Enclosed Rear Garden

· Set Over Three Floors

 Driveway Parking & Single Garage

A beautifully presented & extended four bedroom semi detached family home, ideal for the growing family, with well planned & versatile accommodation. Comprising cloakroom, sitting room with French doors to the garden, fully fitted kitchen which opens up into a large open plan dining / family room. To the first floor are three bedrooms & family bathroom. A second staircase gives you access to the master bedroom suite with built in wardrobes, Juliet balcony & stunning en-suite bathroom. Externally there is an enclosed rear garden with summerhouse, currently used as a home office, off road parking & single garage. Properties of this quality rarely come to the market, so an early inspection is highly recommended.