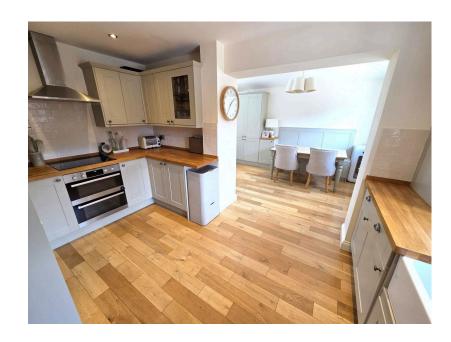

 Stunning Master Bedroom Suite  Good Size Enclosed Rear Garden

· Set Over Three Floors

 Driveway Parking & Single Garage

A beautifully presented & extended four bedroom semi detached family home, ideal for the growing family, with well planned & versatile accommodation. Comprising cloakroom, sitting room with French doors to the garden, fully fitted kitchen which opens up into a large open plan dining / family room. To the first floor are three bedrooms & family bathroom. A second staircase gives you access to the master bedroom suite with built in wardrobes, Juliet balcony & stunning en-suite bathroom. Externally there is an enclosed rear garden with summerhouse, currently used as a home office, off road parking & single garage. Properties of this quality rarely come to the market, so an early inspection is highly recommended.