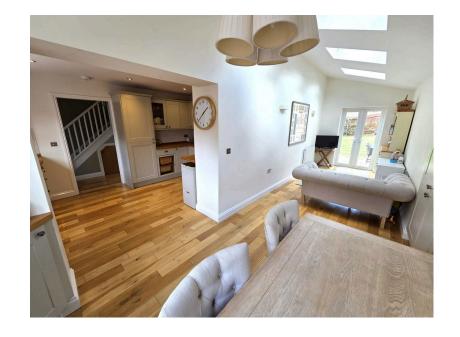

 Stunning Master Bedroom Suite  Good Size Enclosed Rear Garden

· Set Over Three Floors

 Driveway Parking & Single Garage

A beautifully presented & extended four bedroom semi detached family home, ideal for the growing family, with well planned & versatile accommodation. Comprising cloakroom, sitting room with French doors to the garden, fully fitted kitchen which opens up into a large open plan dining / family room. To the first floor are three bedrooms & family bathroom. A second staircase gives you access to the master bedroom suite with built in wardrobes, Juliet balcony & stunning en-suite bathroom. Externally there is an enclosed rear garden with summerhouse, currently used as a home office, off road parking & single garage. Properties of this quality rarely come to the market, so an early inspection is highly recommended.