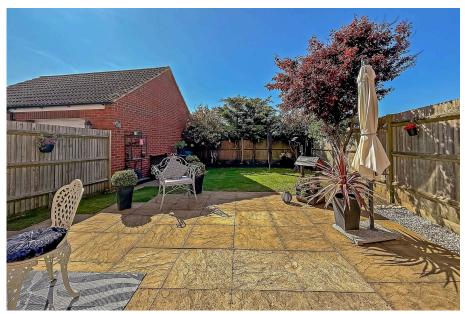

## Asking Price £430,000

**▶**3 **▶**2 **►**1

- Beautifully Presented **Detached Family Home**
- Ample Off Road Parking
- Fitted Kitchen / Breakfast Room
- Three Double Bedrooms
- Single Garage

- Cul De Sac Location
- · Enclosed South Facing Rear Garden with Open Views
- Sitting Room with French Doors to Garden
- En-Suite Shower Room & Family Bathroom
- · No Forward Chain

Offered for sale in show home condition is this delightful detached family home. Located on the popular 'Poppyfields' development in Gamlingay, with open countryside walks on your doorstep. Beautifully presented throughout & benefiting from cloakroom, sitting room with French doors to the garden, comprehensively fitted kitchen / dining room & separate utility room. To the first floor are three double bedrooms with en-suite shower to the master & a family bathroom. Externally there is a private south facing enclosed rear garden backing on to open farmland. To the front there is a driveway providing ample parking leading to the single garage. Offered for sale with no forward chain.