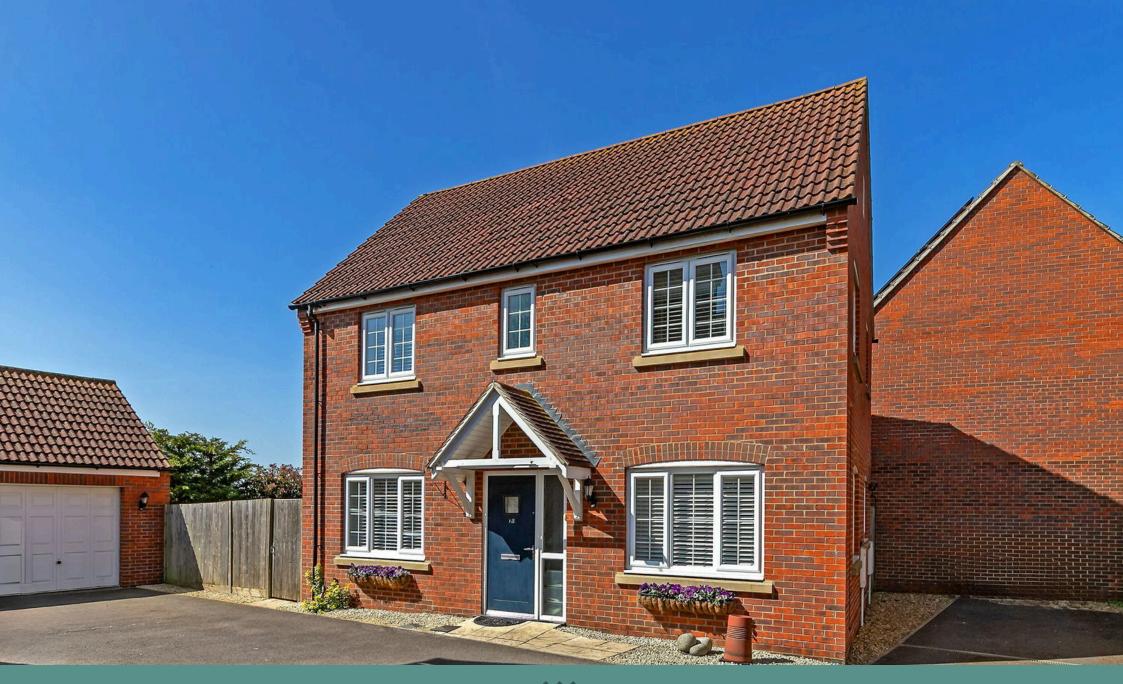

## **Darlow Court, Gamlingay SG19 3DJ**

## Asking Price £430,000

**▶**3 **▶**2 **►**1

- Beautifully Presented **Detached Family Home**
- Ample Off Road Parking
- Fitted Kitchen / Breakfast Room
- Three Double Bedrooms
- Single Garage

- Cul De Sac Location
- · Enclosed South Facing Rear Garden with Open Views
- Sitting Room with French Doors to Garden
- En-Suite Shower Room & Family Bathroom
- · No Forward Chain

Offered for sale in show home condition is this delightful detached family home. Located on the popular 'Poppyfields' development in Gamlingay, with open countryside walks on your doorstep. Beautifully presented throughout & benefiting from cloakroom, sitting room with French doors to the garden, comprehensively fitted kitchen / dining room & separate utility room. To the first floor are three double bedrooms with en-suite shower to the master & a family bathroom. Externally there is a private south facing enclosed rear garden backing on to open farmland. To the front there is a driveway providing ample parking leading to the single garage. Offered for sale with no forward chain.