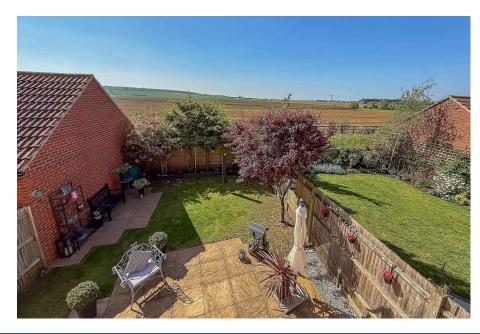

## Asking Price £430,000

**▶**3 **▶**2 **►**1

- Beautifully Presented **Detached Family Home**
- Ample Off Road Parking
- Fitted Kitchen / Breakfast Room
- Three Double Bedrooms
- Single Garage

- Cul De Sac Location
- · Enclosed South Facing Rear Garden with Open Views
- Sitting Room with French Doors to Garden
- En-Suite Shower Room & Family Bathroom
- · No Forward Chain

Offered for sale in show home condition is this delightful detached family home. Located on the popular 'Poppyfields' development in Gamlingay, with open countryside walks on your doorstep. Beautifully presented throughout & benefiting from cloakroom, sitting room with French doors to the garden, comprehensively fitted kitchen / dining room & separate utility room. To the first floor are three double bedrooms with en-suite shower to the master & a family bathroom. Externally there is a private south facing enclosed rear garden backing on to open farmland. To the front there is a driveway providing ample parking leading to the single garage. Offered for sale with no forward chain.