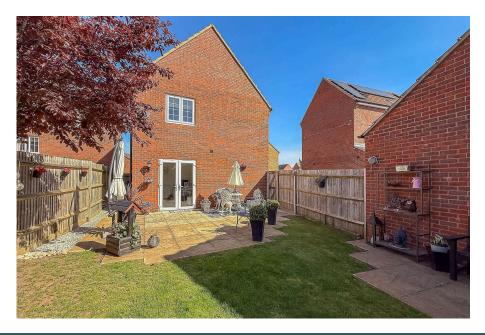

## Asking Price £430,000

**▶**3 **▶**2 **►**1

- Beautifully Presented **Detached Family Home**
- Ample Off Road Parking
- Fitted Kitchen / Breakfast Room
- Three Double Bedrooms
- Single Garage

- Cul De Sac Location
- · Enclosed South Facing Rear Garden with Open Views
- Sitting Room with French Doors to Garden
- En-Suite Shower Room & Family Bathroom
- · No Forward Chain

Offered for sale in show home condition is this delightful detached family home. Located on the popular 'Poppyfields' development in Gamlingay, with open countryside walks on your doorstep. Beautifully presented throughout & benefiting from cloakroom, sitting room with French doors to the garden, comprehensively fitted kitchen / dining room & separate utility room. To the first floor are three double bedrooms with en-suite shower to the master & a family bathroom. Externally there is a private south facing enclosed rear garden backing on to open farmland. To the front there is a driveway providing ample parking leading to the single garage. Offered for sale with no forward chain.