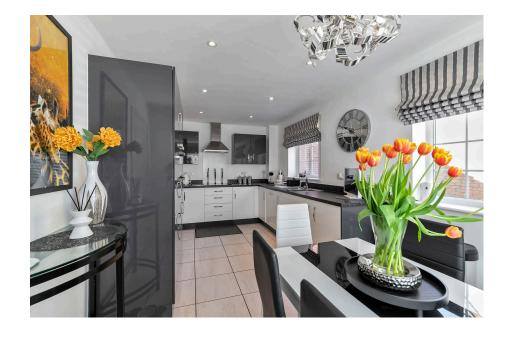

- Cul De Sac Location
- Enclosed Rear Garden with Views Across Farmland
- Sitting Room with French Doors to Garden
- En-Suite Shower Room & Family Bathroom
- · No Forward Chain

Offered for sale in show home condition is this delightful detached family home. Located on the popular 'Poppyfields' development in Gamlingay, with open countryside walks on your doorstep. Beautifully presented throughout & benefiting from cloakroom, sitting room with French doors to the garden, comprehensively fitted kitchen / dining room & separate utility room. To the first floor are three double bedrooms with en-suite shower to the master & a family bathroom. Externally there is a private enclosed rear garden backing on to open farmland. To the front there is driveway parking for up to four vehicles & single garage with large eaves storage area. Offered for sale with no forward chain.