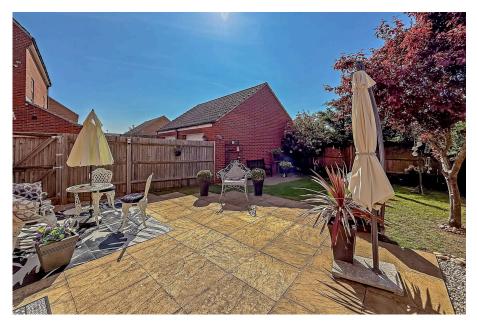

- Cul De Sac Location
- Enclosed Rear Garden with Views Across Farmland
- Sitting Room with French Doors to Garden
- En-Suite Shower Room & Family Bathroom
- · No Forward Chain

Offered for sale in show home condition is this delightful detached family home. Located on the popular 'Poppyfields' development in Gamlingay, with open countryside walks on your doorstep. Beautifully presented throughout & benefiting from cloakroom, sitting room with French doors to the garden, comprehensively fitted kitchen / dining room & separate utility room. To the first floor are three double bedrooms with en-suite shower to the master & a family bathroom. Externally there is a private enclosed rear garden backing on to open farmland. To the front there is driveway parking for up to four vehicles & single garage with large eaves storage area. Offered for sale with no forward chain.