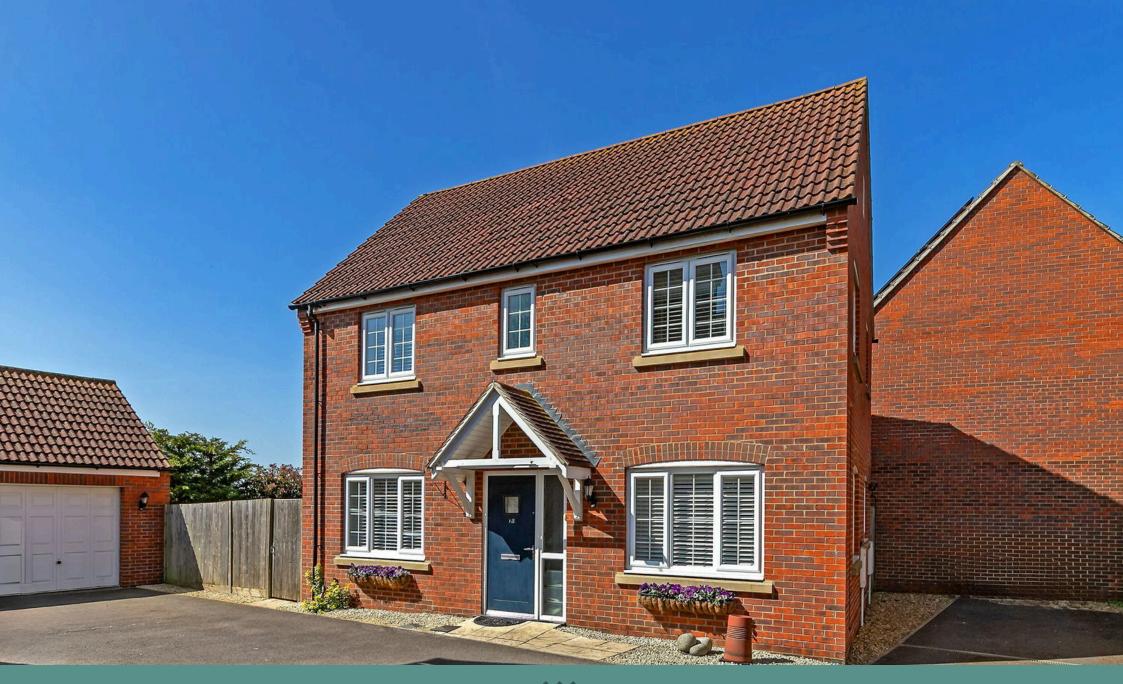

## **Darlow Court, Gamlingay SG19 3DJ**

## Asking Price £449,950

- Beautifully Presented Detached Family Home
- Off Road Parking for Four Vehicles
- Fitted Kitchen / Breakfast Room
- · Three Double Bedrooms
- Single Garage with Eaves Storage

- Cul De Sac Location
- Enclosed Rear Garden with Views Across Farmland
- Sitting Room with French Doors to Garden
- En-Suite Shower Room & Family Bathroom
- · No Forward Chain

Offered for sale in show home condition is this delightful detached family home. Located on the popular 'Poppyfields' development in Gamlingay, with open countryside walks on your doorstep. Beautifully presented throughout & benefiting from cloakroom, sitting room with French doors to the garden, comprehensively fitted kitchen / dining room & separate utility room. To the first floor are three double bedrooms with en-suite shower to the master & a family bathroom. Externally there is a private enclosed rear garden backing on to open farmland. To the front there is driveway parking for up to four vehicles & single garage with large eaves storage area. Offered for sale with no forward chain.