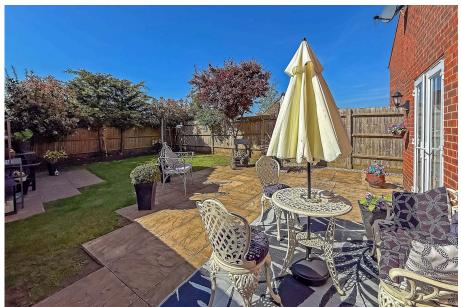

- Cul De Sac Location
- Enclosed Rear Garden with Views Across Farmland
- Sitting Room with French Doors to Garden
- En-Suite Shower Room & Family Bathroom
- · No Forward Chain

Offered for sale in show home condition is this delightful detached family home. Located on the popular 'Poppyfields' development in Gamlingay, with open countryside walks on your doorstep. Beautifully presented throughout & benefiting from cloakroom, sitting room with French doors to the garden, comprehensively fitted kitchen / dining room & separate utility room. To the first floor are three double bedrooms with en-suite shower to the master & a family bathroom. Externally there is a private enclosed rear garden backing on to open farmland. To the front there is driveway parking for up to four vehicles & single garage with large eaves storage area. Offered for sale with no forward chain.