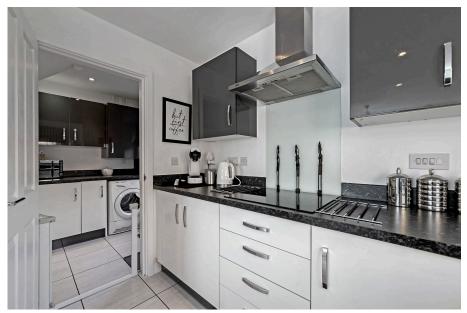

- Cul De Sac Location
- Enclosed Rear Garden with Views Across Farmland
- Sitting Room with French Doors to Garden
- En-Suite Shower Room & Family Bathroom
- · No Forward Chain

Offered for sale in show home condition is this delightful detached family home. Located on the popular 'Poppyfields' development in Gamlingay, with open countryside walks on your doorstep. Beautifully presented throughout & benefiting from cloakroom, sitting room with French doors to the garden, comprehensively fitted kitchen / dining room & separate utility room. To the first floor are three double bedrooms with en-suite shower to the master & a family bathroom. Externally there is a private enclosed rear garden backing on to open farmland. To the front there is driveway parking for up to four vehicles & single garage with large eaves storage area. Offered for sale with no forward chain.