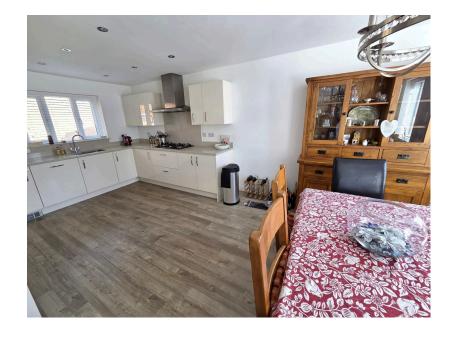

Built to the 'Victoria' house type, on the popular 'Tall Trees' development sits this beautifully presented former show home. This five double bedroom detached, family home is located opposite the community orchard & children's play area. The accommodation is configured over three floors. To the ground floor there is a spacious dual aspect sitting room, fully fitted kitchen / breakfast / family room with built in appliances & quartz work surfaces, separate utility & cloakroom. To the first floor are three double bedrooms, with master en-suite shower room & family four piece bathroom suite. On the top floor are two further double bedrooms & additional bathroom. Externally there is an enclosed rear garden, driveway parking for two vehicles & detached single garage.