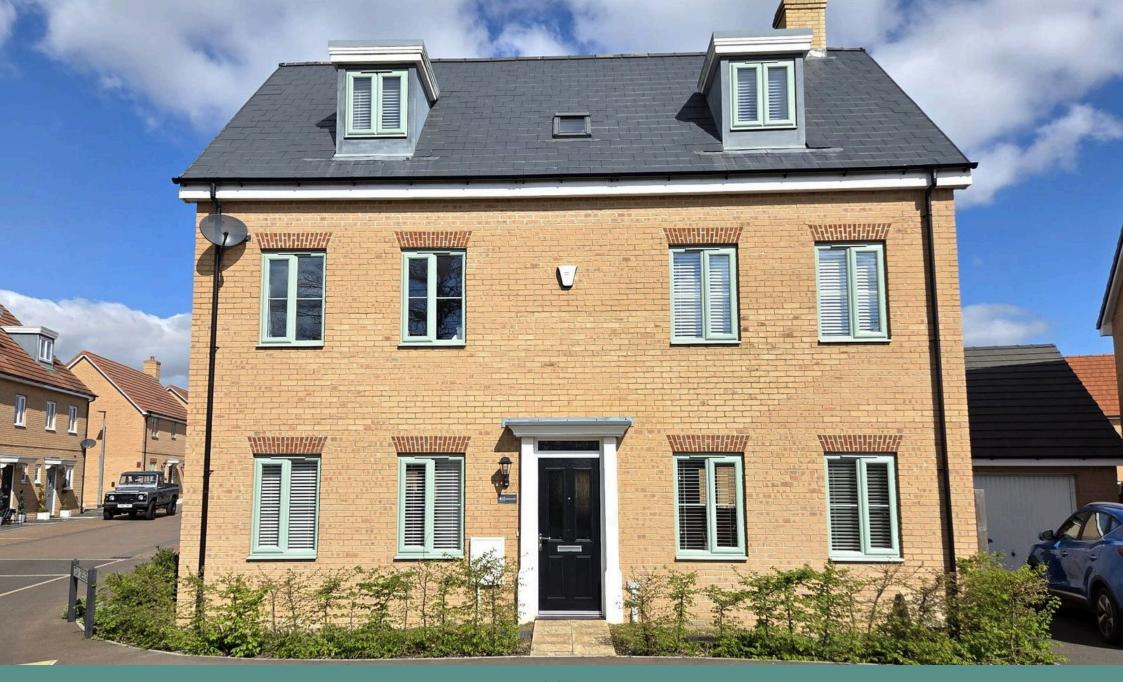

## **Hutchinson Rise, Potton SG19 2DZ**

## Asking Price £575,000

**≗** 5 **≗** 3 **≈** 1

- Beautifully Presented Three Storey Detached Property
- **Dual Aspect Sitting Room**
- Fully Fitted Kitchen / Breakfast / Family Room
- Downstairs Cloakroom & Separate Utility Room
- Five Double Bedrooms
- Master En-Suite Shower Room & Family Bathroom
- Additional Bathroom To The Enclosed Rear Garden Top Floor
- Single Garage & Off Road Parking.
- Former Show Home

Built to the 'Victoria' house type, on the popular 'Tall Trees' development sits this beautifully presented former show home. This five double bedroom detached, family home is located opposite the community orchard & children's play area. The accommodation is configured over three floors. To the ground floor there is a spacious dual aspect sitting room, fully fitted kitchen / breakfast / family room with built in appliances & quartz work surfaces, separate utility & cloakroom. To the first floor are three double bedrooms, with master en-suite shower room & family four piece bathroom suite. On the top floor are two further double bedrooms & additional bathroom. Externally there is an enclosed rear garden, driveway parking for two vehicles & detached single garage.