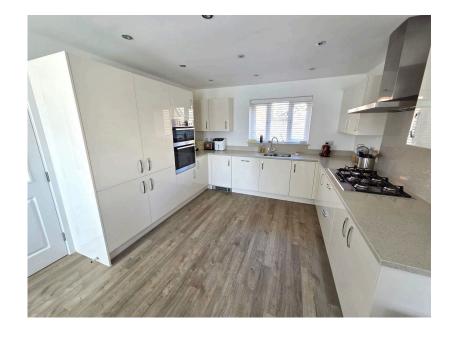

Built to the 'Victoria' house type, on the popular 'Tall Trees' development sits this beautifully presented former show home. This five double bedroom detached, family home is located opposite the community orchard & children's play area. The accommodation is configured over three floors. To the ground floor there is a spacious dual aspect sitting room, fully fitted kitchen / breakfast / family room with built in appliances & quartz work surfaces, separate utility & cloakroom. To the first floor are three double bedrooms, with master en-suite shower room & family four piece bathroom suite. On the top floor are two further double bedrooms & additional bathroom. Externally there is an enclosed rear garden, driveway parking for two vehicles & detached single garage.