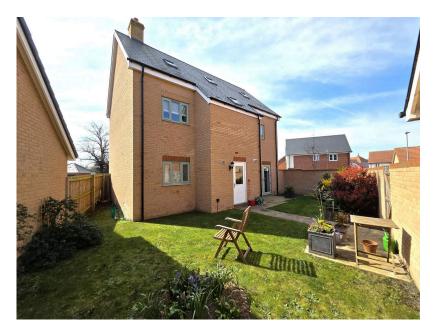

Built to the 'Victoria' house type, on the popular 'Tall Trees' development sits this beautifully presented former show home. This five double bedroom detached, family home is located opposite the community orchard & children's play area. The accommodation is configured over three floors. To the ground floor there is a spacious dual aspect sitting room, fully fitted kitchen / breakfast / family room with built in appliances & quartz work surfaces, separate utility & cloakroom. To the first floor are three double bedrooms, with master en-suite shower room & family four piece bathroom suite. On the top floor are two further double bedrooms & additional bathroom. Externally there is an enclosed rear garden, driveway parking for two vehicles & detached single garage.