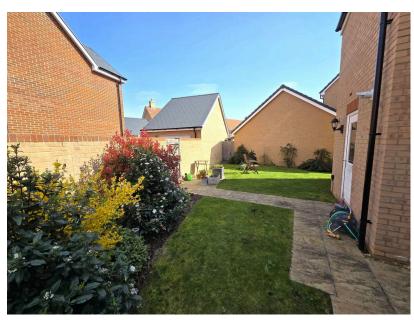

Built to the 'Victoria' house type, on the popular 'Tall Trees' development sits this beautifully presented former show home. This five double bedroom detached, family home is located opposite the community orchard & children's play area. The accommodation is configured over three floors. To the ground floor there is a spacious dual aspect sitting room, fully fitted kitchen / breakfast / family room with built in appliances & quartz work surfaces, separate utility & cloakroom. To the first floor are three double bedrooms, with master en-suite shower room & family four piece bathroom suite. On the top floor are two further double bedrooms & additional bathroom. Externally there is an enclosed rear garden, driveway parking for two vehicles & detached single garage.