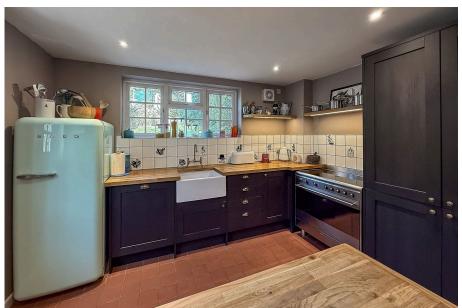

## Asking Price £625,000

- Stunning Open Views
- Large well Stocked Rear Garden
- Detached Annex / Home Office with Bathroom
- · Three Family Sized Bedrooms
- Re-Fitted Family Bathroom
- Re-fitted Kitchen / Breakfast Room

Study / Snug

- Lounge / Diner with Wood **Burning Stove**
- Re-Fitted Shower Room
- Extended Period Cottage c1860

Formerly two cottages, this beautifully presented period cottage c1860, has been lovely restored & modernised by the current owners, to provide a comfortable family home. To the front of the property is a stunning open view over four separate counties. The lounge / dining room has Oak flooring and a wood burning stove & both the kitchen & family bathroom have been re-fitted. To the first floor are three bedrooms & further refitted family shower room. Externally there is a large rear garden with incline that allows stunning views across the countryside, predominantly laid to lawn with well stocked borders & raised decked seating area, ideal for barbecues & outside entertaining.