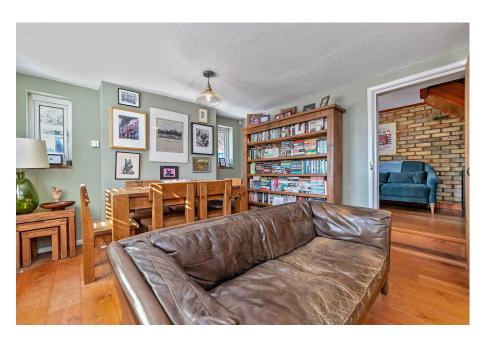

Study / Snug

- Lounge / Diner with Wood **Burning Stove**
- Re-Fitted Shower Room
- Extended Period Cottage c1860

Formerly two cottages, this beautifully presented period cottage c1860, has been lovely restored & modernised by the current owners, to provide a comfortable family home. To the front of the property is a stunning open view over four separate counties. The lounge / dining room has Oak flooring and a wood burning stove & both the kitchen & family bathroom have been re-fitted. To the first floor are three bedrooms & further refitted family shower room. Externally there is a large rear garden with incline that allows stunning views across the countryside, predominantly laid to lawn with well stocked borders & raised decked seating area, ideal for barbecues & outside entertaining.