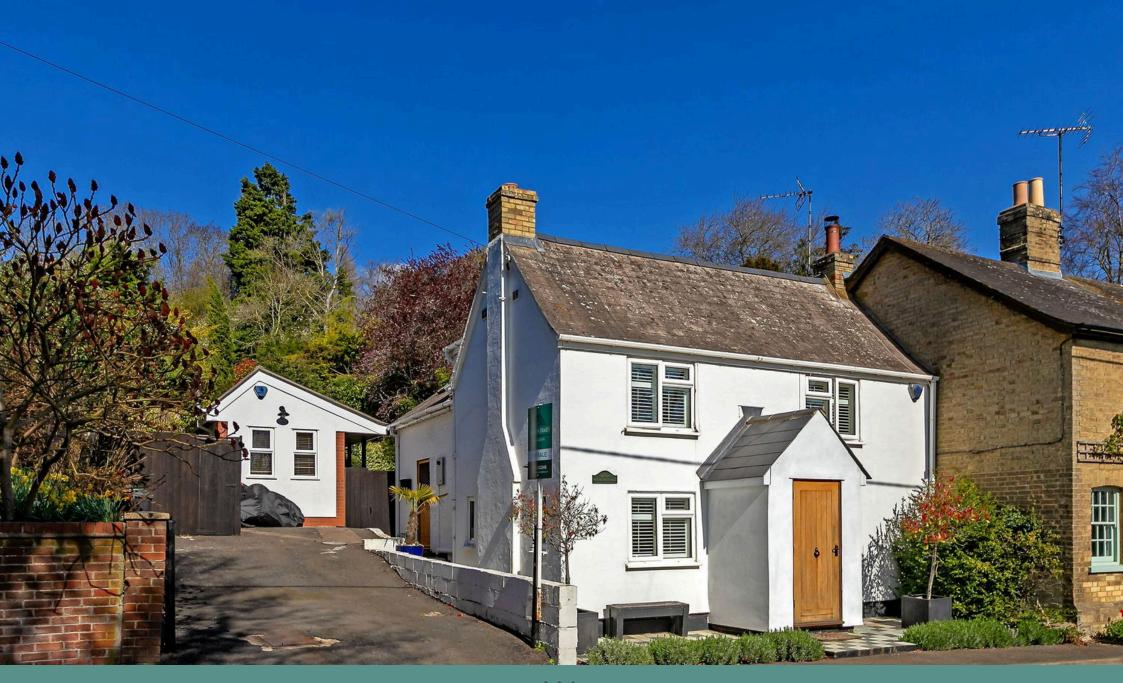

## Pucks Cottage, High Street, Croydon SG8 0DR

## Asking Price £625,000

- Stunning Open Views
- Large well Stocked Rear Garden
- Detached Annex / Home Office with Bathroom
- · Three Family Sized Bedrooms
- Re-Fitted Family Bathroom
- Re-fitted Kitchen / Breakfast Room

Study / Snug

- Lounge / Diner with Wood **Burning Stove**
- Re-Fitted Shower Room
- Extended Period Cottage c1860

Formerly two cottages, this beautifully presented period cottage c1860, has been lovely restored & modernised by the current owners, to provide a comfortable family home. To the front of the property is a stunning open view over four separate counties. The lounge / dining room has Oak flooring and a wood burning stove & both the kitchen & family bathroom have been re-fitted. To the first floor are three bedrooms & further refitted family shower room. Externally there is a large rear garden with incline that allows stunning views across the countryside, predominantly laid to lawn with well stocked borders & raised decked seating area, ideal for barbecues & outside entertaining.

The property further benefits from a separate annex 13'9" x 7'7" which would make an ideal home office / additional accommodation, with it's own shower room to the rear. Behind the annex is a utility room. In addition there is off road parking for two vehicles.