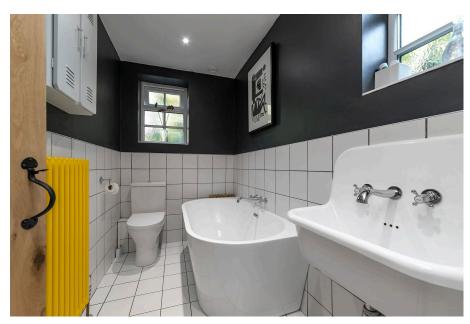

## Asking Price £625,000

- Stunning Open Views
- Large well Stocked Rear Garden
- Detached Annex / Home Office with Bathroom
- · Three Family Sized Bedrooms
- Re-Fitted Family Bathroom
- Re-fitted Kitchen / Breakfast Room

Study / Snug

- Lounge / Diner with Wood **Burning Stove**
- Re-Fitted Shower Room
- Extended Period Cottage c1860

Formerly two cottages, this beautifully presented period cottage c1860, has been lovely restored & modernised by the current owners, to provide a comfortable family home. To the front of the property is a stunning open view over four separate counties. The lounge / dining room has Oak flooring and a wood burning stove & both the kitchen & family bathroom have been re-fitted. To the first floor are three bedrooms & further refitted family shower room. Externally there is a large rear garden with incline that allows stunning views across the countryside, predominantly laid to lawn with well stocked borders & raised decked seating area, ideal for barbecues & outside entertaining.