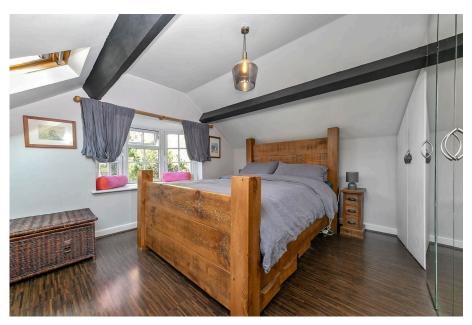

## Asking Price £625,000

- Stunning Open Views
- Large well Stocked Rear Garden
- Detached Annex / Home Office with Bathroom
- · Three Family Sized Bedrooms
- Re-Fitted Family Bathroom
- Re-fitted Kitchen / Breakfast Room

Study / Snug

- Lounge / Diner with Wood **Burning Stove**
- Re-Fitted Shower Room
- Extended Period Cottage c1860

Formerly two cottages, this beautifully presented period cottage c1860, has been lovely restored & modernised by the current owners, to provide a comfortable family home. To the front of the property is a stunning open view over four separate counties. The lounge / dining room has Oak flooring and a wood burning stove & both the kitchen & family bathroom have been re-fitted. To the first floor are three bedrooms & further refitted family shower room. Externally there is a large rear garden with incline that allows stunning views across the countryside, predominantly laid to lawn with well stocked borders & raised decked seating area, ideal for barbecues & outside entertaining.