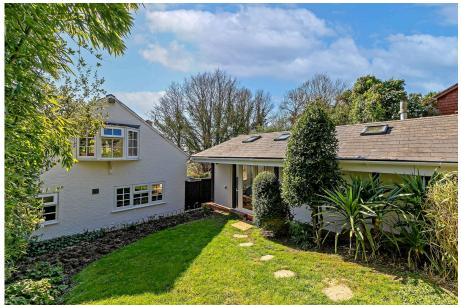

Study / Snug

- Lounge / Diner with Wood **Burning Stove**
- Re-Fitted Shower Room
- Extended Period Cottage c1860

Formerly two cottages, this beautifully presented period cottage c1860, has been lovely restored & modernised by the current owners, to provide a comfortable family home. To the front of the property is a stunning open view over four separate counties. The lounge / dining room has Oak flooring and a wood burning stove & both the kitchen & family bathroom have been re-fitted. To the first floor are three bedrooms & further refitted family shower room. Externally there is a large rear garden with incline that allows stunning views across the countryside, predominantly laid to lawn with well stocked borders & raised decked seating area, ideal for barbecues & outside entertaining.

The property further benefits from a separate annex 13'9" x 7'7" which would make an ideal home office / additional accommodation, with it's own shower room to the rear. Behind the annex is a utility room. In addition there is off road parking for two vehicles.