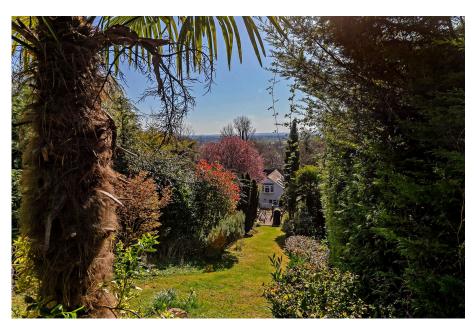

Study / Snug

- Lounge / Diner with Wood **Burning Stove**
- Re-Fitted Shower Room
- Extended Period Cottage c1860

Formerly two cottages, this beautifully presented period cottage c1860, has been lovely restored & modernised by the current owners, to provide a comfortable family home. To the front of the property is a stunning open view over four separate counties. The lounge / dining room has Oak flooring and a wood burning stove & both the kitchen & family bathroom have been re-fitted. To the first floor are three bedrooms & further refitted family shower room. Externally there is a large rear garden with incline that allows stunning views across the countryside, predominantly laid to lawn with well stocked borders & raised decked seating area, ideal for barbecues & outside entertaining.