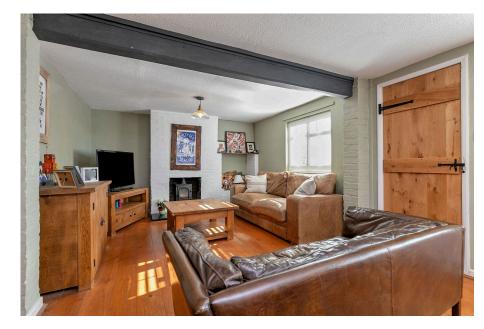

Study / Snug

- Lounge / Diner with Wood **Burning Stove**
- Re-Fitted Shower Room
- Extended Period Cottage c1860

Formerly two cottages, this beautifully presented period cottage c1860, has been lovely restored & modernised by the current owners, to provide a comfortable family home. To the front of the property is a stunning open view over four separate counties. The lounge / dining room has Oak flooring and a wood burning stove & both the kitchen & family bathroom have been re-fitted. To the first floor are three bedrooms & further refitted family shower room. Externally there is a large rear garden with incline that allows stunning views across the countryside, predominantly laid to lawn with well stocked borders & raised decked seating area, ideal for barbecues & outside entertaining.