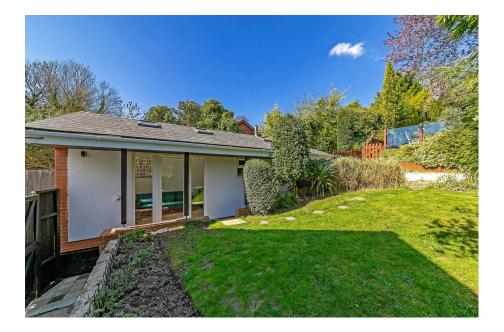

Study / Snug

- Lounge / Diner with Wood **Burning Stove**
- Re-Fitted Shower Room
- Extended Period Cottage c1860

Formerly two cottages, this beautifully presented period cottage c1860, has been lovely restored & modernised by the current owners, to provide a comfortable family home. To the front of the property is a stunning open view over four separate counties. The lounge / dining room has Oak flooring and a wood burning stove & both the kitchen & family bathroom have been re-fitted. To the first floor are three bedrooms & further refitted family shower room. Externally there is a large rear garden with incline that allows stunning views across the countryside, predominantly laid to lawn with well stocked borders & raised decked seating area, ideal for barbecues & outside entertaining.

The property further benefits from a separate annex 13'9" x 7'7" which would make an ideal home office / additional accommodation, with it's own shower room to the rear. Behind the annex is a utility room. In addition there is off road parking for two vehicles.