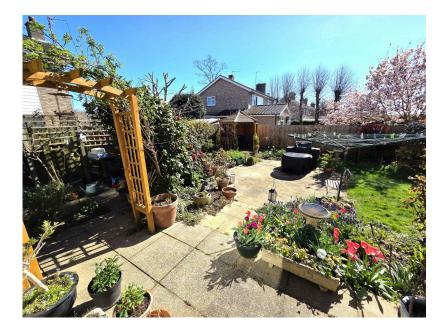

Located in arguably one of Gamlingay's premier locations sits this detached family home. Centrally located in the village with all local amenities being just a short walk away. The property benefits from separate reception rooms, study / home office & three double bedrooms. Externally there is a delightful rear garden stocked with an abundance of trees & shrubs. To the front is a large driveway providing parking for four vehicles & double width garage. The property offers great potential (stp) for further development. Properties in this location very rarely come to the market so an early inspection is highly warranted.