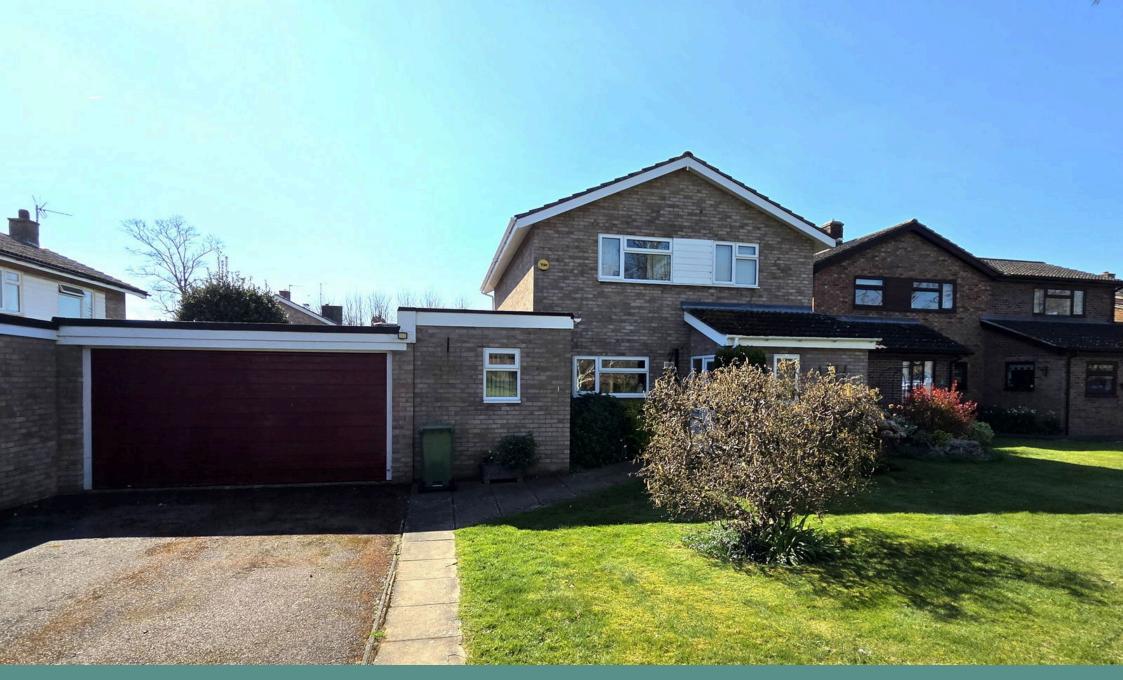

## Charnocks Close, Gamlingay, Sandy, Bedfordshire, SG19 3JX

## Asking Price £500,000

**□** 3 **□** 1 **□** 2

- 'Location' 'Location'
  Premier Village Location
- Separate Reception Rooms
  Fitted Kitchen & Utility Room
- Sitting Room with French Doors to Garden
- Study / Home Office
- Three Well Proportioned Bedrooms
- Delightful Rear Garden
- Driveway Parking for a Number of Vehicles
- · Walking Distance to all Local **Amenities**

Located in arguably one of Gamlingay's premier locations sits this detached family home. Centrally located in the village with all local amenities being just a short walk away. The property benefits from separate reception rooms, study / home office & three double bedrooms. Externally there is a delightful rear garden stocked with an abundance of trees & shrubs. To the front is a large driveway providing parking for four vehicles & double width garage. The property offers great potential (stp) for further development. Properties in this location very rarely come to the market so an early inspection is highly warranted.