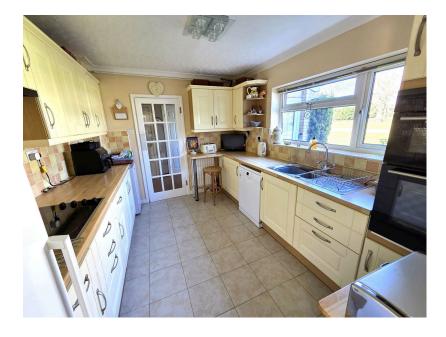

## Asking Price £500,000

**□** 3 **□** 1 **□** 2

- 'Location' 'Location'
  Premier Village Location
- Separate Reception Rooms
  Fitted Kitchen & Utility Room
- Sitting Room with French Doors to Garden
- Study / Home Office
- Three Well Proportioned Bedrooms
- Delightful Rear Garden
- Driveway Parking for a Number of Vehicles
- · Walking Distance to all Local **Amenities**

Located in arguably one of Gamlingay's premier locations sits this detached family home. Centrally located in the village with all local amenities being just a short walk away. The property benefits from separate reception rooms, study / home office & three double bedrooms. Externally there is a delightful rear garden stocked with an abundance of trees & shrubs. To the front is a large driveway providing parking for four vehicles & double width garage. The property offers great potential (stp) for further development. Properties in this location very rarely come to the market so an early inspection is highly warranted.