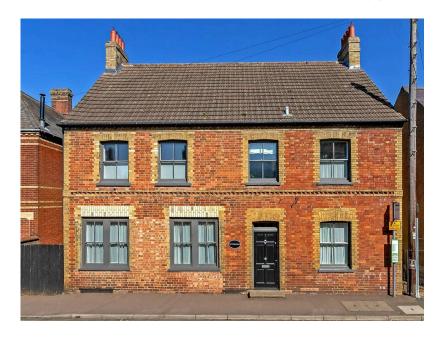

Offers Over £875,000. A spacious detached family home c1870 in the heart of Gamlingay village. Beautifully restored & extended, it is set over three floors with four reception rooms, five double bedrooms and four bathrooms. The house includes a spacious tanked cellar, suitable as an office, games or music room. It sits on a quarter-acre plot with a part-walled rear garden, laid predominantly to lawn with a large, decked area, timber workshop & brick-built greenhouse. Parking is to the rear with a gravel driveway leading to a detached wooden double garage. The property retains much of its period charm with original features such as fireplaces, sash windows, stripped doors, wooden & tiled floors.