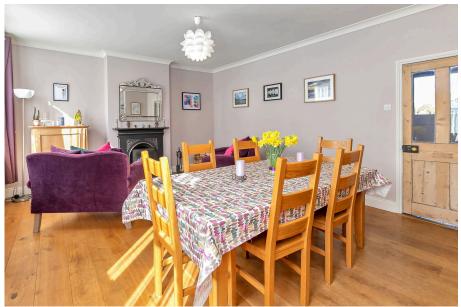

Offers Over £875,000. A spacious detached family home c1870 in the heart of Gamlingay village. Beautifully restored & extended, it is set over three floors with four reception rooms, five double bedrooms and four bathrooms. The house includes a spacious tanked cellar, suitable as an office, games or music room. It sits on a quarter-acre plot with a part-walled rear garden, laid predominantly to lawn with a large, decked area, timber workshop & brick-built greenhouse. Parking is to the rear with a gravel driveway leading to a detached wooden double garage. The property retains much of its period charm with original features such as fireplaces, sash windows, stripped doors, wooden & tiled floors.