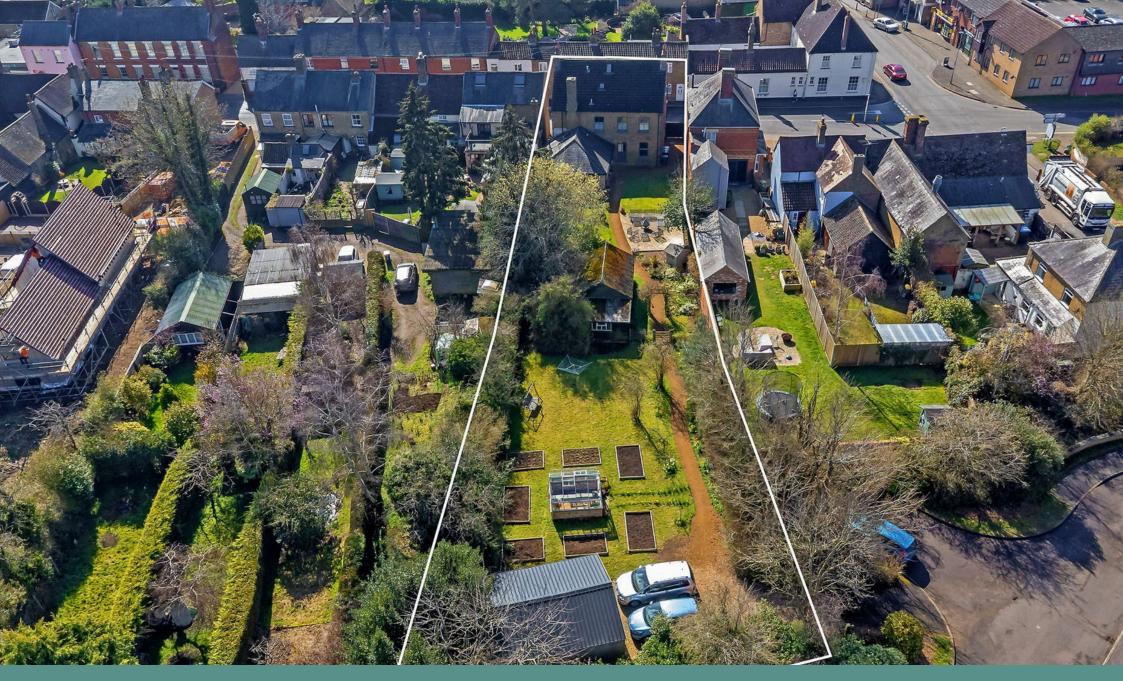

Offers Over £875,000. A spacious detached family home c1870 in the heart of Gamlingay village. Beautifully restored & extended, it is set over three floors with four reception rooms, five double bedrooms and four bathrooms. The house includes a spacious tanked cellar, suitable as an office, games or music room. It sits on a quarter-acre plot with a part-walled rear garden, laid predominantly to lawn with a large, decked area, timber workshop & brick-built greenhouse. Parking is to the rear with a gravel driveway leading to a detached wooden double garage. The property retains much of its period charm with original features such as fireplaces, sash windows, stripped doors, wooden & tiled floors.