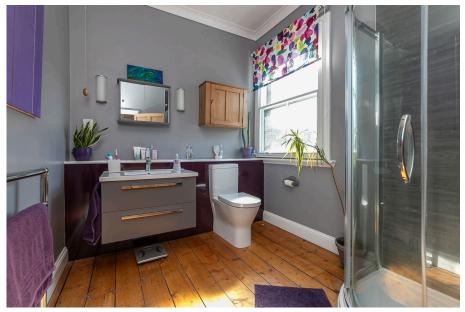

Offers Over £875,000. A spacious detached family home c1870 in the heart of Gamlingay village. Beautifully restored & extended, it is set over three floors with four reception rooms, five double bedrooms and four bathrooms. The house includes a spacious tanked cellar, suitable as an office, games or music room. It sits on a quarter-acre plot with a part-walled rear garden, laid predominantly to lawn with a large, decked area, timber workshop & brick-built greenhouse. Parking is to the rear with a gravel driveway leading to a detached wooden double garage. The property retains much of its period charm with original features such as fireplaces, sash windows, stripped doors, wooden & tiled floors.