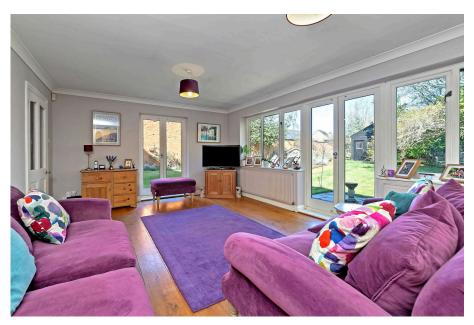

Offers Over £875,000. A spacious detached family home c1870 in the heart of Gamlingay village. Beautifully restored & extended, it is set over three floors with four reception rooms, five double bedrooms and four bathrooms. The house includes a spacious tanked cellar, suitable as an office, games or music room. It sits on a quarter-acre plot with a part-walled rear garden, laid predominantly to lawn with a large, decked area, timber workshop & brick-built greenhouse. Parking is to the rear with a gravel driveway leading to a detached wooden double garage. The property retains much of its period charm with original features such as fireplaces, sash windows, stripped doors, wooden & tiled floors.