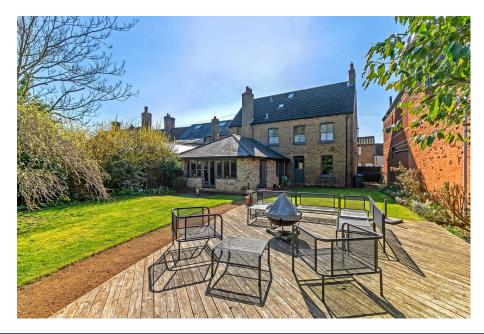

Offers Over £875,000. A spacious detached family home c1870 in the heart of Gamlingay village. Beautifully restored & extended, it is set over three floors with four reception rooms, five double bedrooms and four bathrooms. The house includes a spacious tanked cellar, suitable as an office, games or music room. It sits on a quarter-acre plot with a part-walled rear garden, laid predominantly to lawn with a large, decked area, timber workshop & brick-built greenhouse. Parking is to the rear with a gravel driveway leading to a detached wooden double garage. The property retains much of its period charm with original features such as fireplaces, sash windows, stripped doors, wooden & tiled floors.