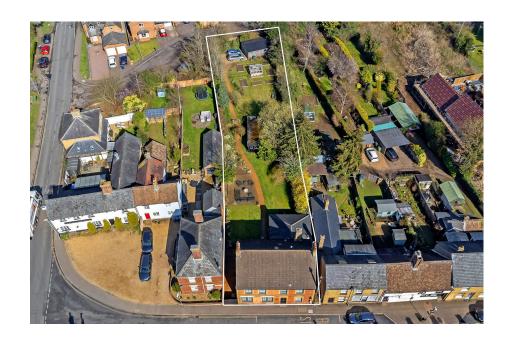

Offers Over £875,000. A spacious detached family home c1870 in the heart of Gamlingay village. Beautifully restored & extended, it is set over three floors with four reception rooms, five double bedrooms and four bathrooms. The house includes a spacious tanked cellar, suitable as an office, games or music room. It sits on a quarter-acre plot with a part-walled rear garden, laid predominantly to lawn with a large, decked area, timber workshop & brick-built greenhouse. Parking is to the rear with a gravel driveway leading to a detached wooden double garage. The property retains much of its period charm with original features such as fireplaces, sash windows, stripped doors, wooden & tiled floors.