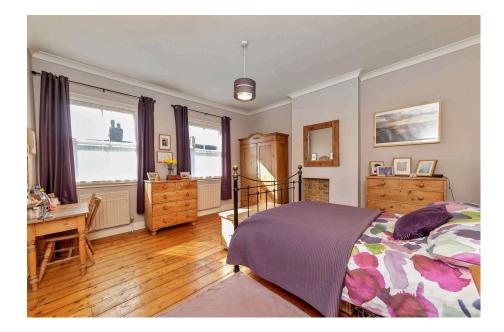

Offers Over £875,000. A spacious detached family home c1870 in the heart of Gamlingay village. Beautifully restored & extended, it is set over three floors with four reception rooms, five double bedrooms and four bathrooms. The house includes a spacious tanked cellar, suitable as an office, games or music room. It sits on a quarter-acre plot with a part-walled rear garden, laid predominantly to lawn with a large, decked area, timber workshop & brick-built greenhouse. Parking is to the rear with a gravel driveway leading to a detached wooden double garage. The property retains much of its period charm with original features such as fireplaces, sash windows, stripped doors, wooden & tiled floors.