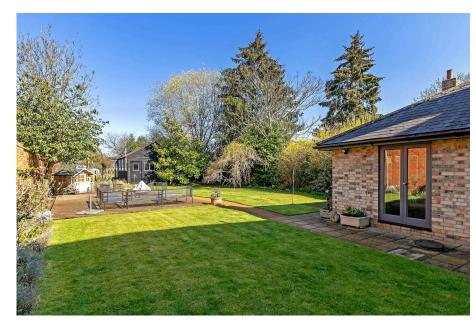

Offers Over £875,000. A spacious detached family home c1870 in the heart of Gamlingay village. Beautifully restored & extended, it is set over three floors with four reception rooms, five double bedrooms and four bathrooms. The house includes a spacious tanked cellar, suitable as an office, games or music room. It sits on a quarter-acre plot with a part-walled rear garden, laid predominantly to lawn with a large, decked area, timber workshop & brick-built greenhouse. Parking is to the rear with a gravel driveway leading to a detached wooden double garage. The property retains much of its period charm with original features such as fireplaces, sash windows, stripped doors, wooden & tiled floors.