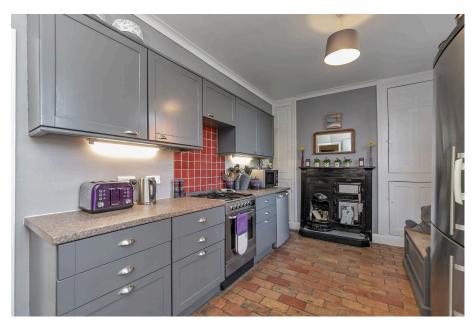

Offers Over £875,000. A spacious detached family home c1870 in the heart of Gamlingay village. Beautifully restored & extended, it is set over three floors with four reception rooms, five double bedrooms and four bathrooms. The house includes a spacious tanked cellar, suitable as an office, games or music room. It sits on a quarter-acre plot with a part-walled rear garden, laid predominantly to lawn with a large, decked area, timber workshop & brick-built greenhouse. Parking is to the rear with a gravel driveway leading to a detached wooden double garage. The property retains much of its period charm with original features such as fireplaces, sash windows, stripped doors, wooden & tiled floors.