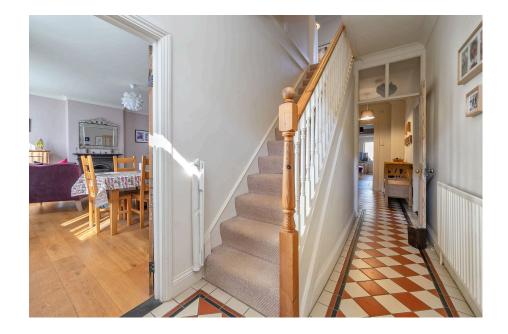

Offers Over £875,000. A spacious detached family home c1870 in the heart of Gamlingay village. Beautifully restored & extended, it is set over three floors with four reception rooms, five double bedrooms and four bathrooms. The house includes a spacious tanked cellar, suitable as an office, games or music room. It sits on a quarter-acre plot with a part-walled rear garden, laid predominantly to lawn with a large, decked area, timber workshop & brick-built greenhouse. Parking is to the rear with a gravel driveway leading to a detached wooden double garage. The property retains much of its period charm with original features such as fireplaces, sash windows, stripped doors, wooden & tiled floors.