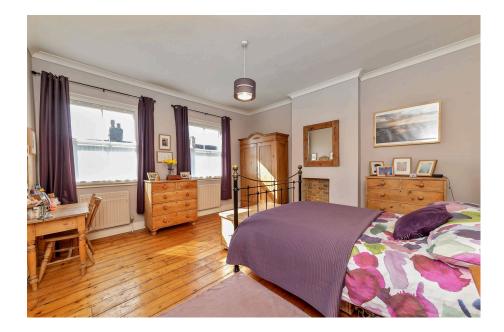

A spacious detached family home c1870 in the heart of Gamlingay village. Beautifully restored & extended, it is set over three floors with four reception rooms, five double bedrooms and four bathrooms. The house includes a spacious tanked cellar, suitable as an office, games or music room. It sits on a quarter-acre plot with a part-walled rear garden, laid predominantly to lawn with a large, decked area, timber workshop & brick-built greenhouse. Parking is to the rear with a gravel driveway leading to a detached wooden double garage. The property retains much of its period charm with original features such as fireplaces, sash windows, stripped doors, wooden & tiled floors.