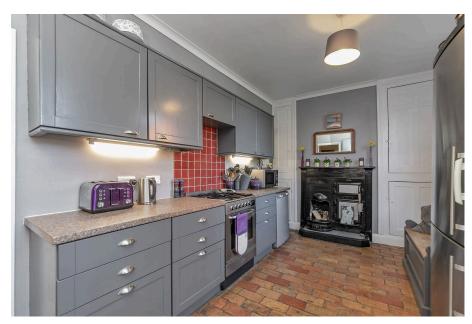

A spacious detached family home c1870 in the heart of Gamlingay village. Beautifully restored & extended, it is set over three floors with four reception rooms, five double bedrooms and four bathrooms. The house includes a spacious tanked cellar, suitable as an office, games or music room. It sits on a quarter-acre plot with a part-walled rear garden, laid predominantly to lawn with a large, decked area, timber workshop & brick-built greenhouse. Parking is to the rear with a gravel driveway leading to a detached wooden double garage. The property retains much of its period charm with original features such as fireplaces, sash windows, stripped doors, wooden & tiled floors.