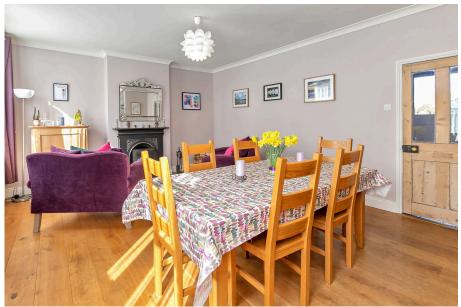

A spacious detached family home c1870 in the heart of Gamlingay village. Beautifully restored & extended, it is set over three floors with four reception rooms, five double bedrooms and four bathrooms. The house includes a spacious tanked cellar, suitable as an office, games or music room. It sits on a quarter-acre plot with a part-walled rear garden, laid predominantly to lawn with a large, decked area, timber workshop & brick-built greenhouse. Parking is to the rear with a gravel driveway leading to a detached wooden double garage. The property retains much of its period charm with original features such as fireplaces, sash windows, stripped doors, wooden & tiled floors.