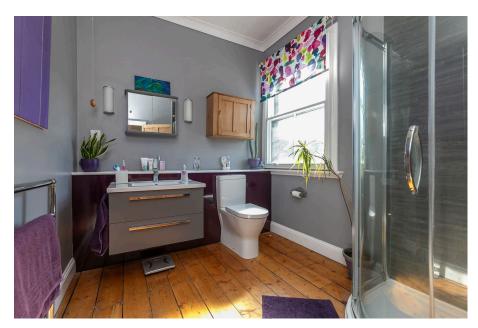

A spacious detached family home c1870 in the heart of Gamlingay village. Beautifully restored & extended, it is set over three floors with four reception rooms, five double bedrooms and four bathrooms. The house includes a spacious tanked cellar, suitable as an office, games or music room. It sits on a quarter-acre plot with a part-walled rear garden, laid predominantly to lawn with a large, decked area, timber workshop & brick-built greenhouse. Parking is to the rear with a gravel driveway leading to a detached wooden double garage. The property retains much of its period charm with original features such as fireplaces, sash windows, stripped doors, wooden & tiled floors.