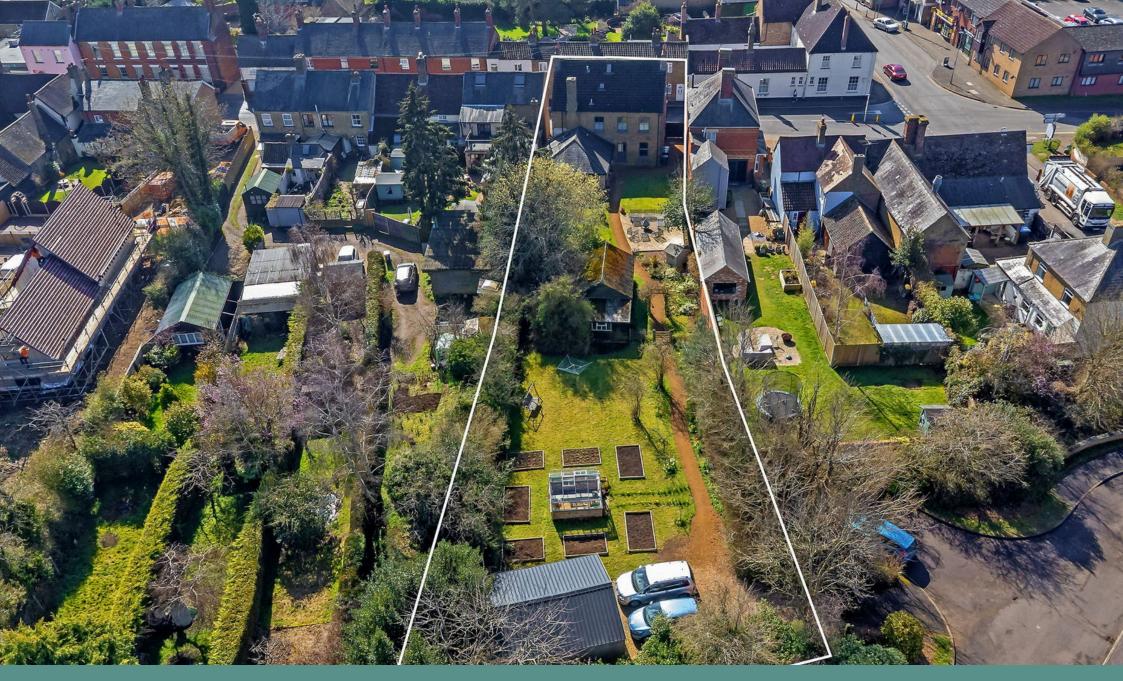

A spacious detached family home c1870 in the heart of Gamlingay village. Beautifully restored & extended, it is set over three floors with four reception rooms, five double bedrooms and four bathrooms. The house includes a spacious tanked cellar, suitable as an office, games or music room. It sits on a quarter-acre plot with a part-walled rear garden, laid predominantly to lawn with a large, decked area, timber workshop & brick-built greenhouse. Parking is to the rear with a gravel driveway leading to a detached wooden double garage. The property retains much of its period charm with original features such as fireplaces, sash windows, stripped doors, wooden & tiled floors.