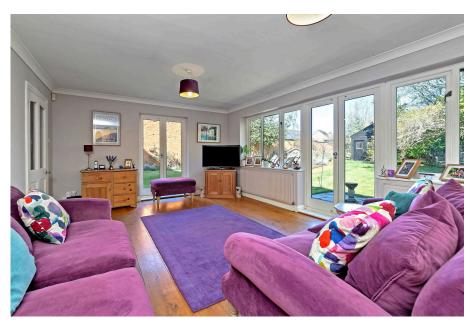

A spacious detached family home c1870 in the heart of Gamlingay village. Beautifully restored & extended, it is set over three floors with four reception rooms, five double bedrooms and four bathrooms. The house includes a spacious tanked cellar, suitable as an office, games or music room. It sits on a quarter-acre plot with a part-walled rear garden, laid predominantly to lawn with a large, decked area, timber workshop & brick-built greenhouse. Parking is to the rear with a gravel driveway leading to a detached wooden double garage. The property retains much of its period charm with original features such as fireplaces, sash windows, stripped doors, wooden & tiled floors.