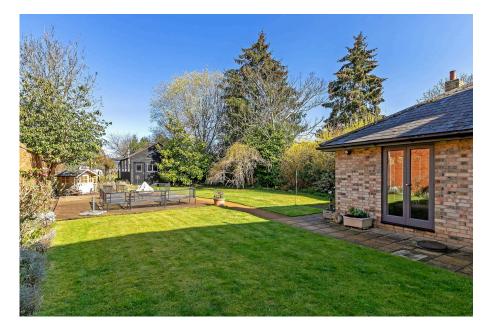

A spacious detached family home c1870 in the heart of Gamlingay village. Beautifully restored & extended, it is set over three floors with four reception rooms, five double bedrooms and four bathrooms. The house includes a spacious tanked cellar, suitable as an office, games or music room. It sits on a quarter-acre plot with a part-walled rear garden, laid predominantly to lawn with a large, decked area, timber workshop & brick-built greenhouse. Parking is to the rear with a gravel driveway leading to a detached wooden double garage. The property retains much of its period charm with original features such as fireplaces, sash windows, stripped doors, wooden & tiled floors.