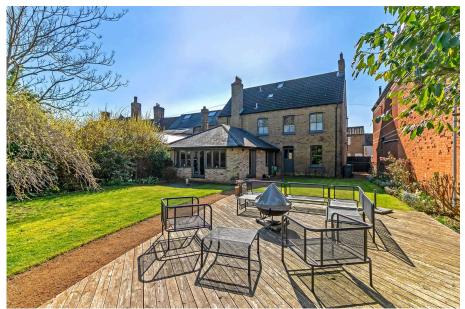

A spacious detached family home c1870 in the heart of Gamlingay village. Beautifully restored & extended, it is set over three floors with four reception rooms, five double bedrooms and four bathrooms. The house includes a spacious tanked cellar, suitable as an office, games or music room. It sits on a quarter-acre plot with a part-walled rear garden, laid predominantly to lawn with a large, decked area, timber workshop & brick-built greenhouse. Parking is to the rear with a gravel driveway leading to a detached wooden double garage. The property retains much of its period charm with original features such as fireplaces, sash windows, stripped doors, wooden & tiled floors.