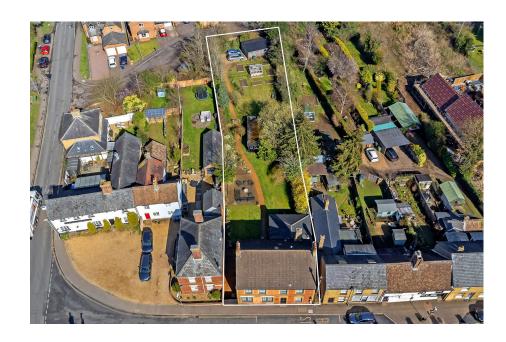

A spacious detached family home c1870 in the heart of Gamlingay village. Beautifully restored & extended, it is set over three floors with four reception rooms, five double bedrooms and four bathrooms. The house includes a spacious tanked cellar, suitable as an office, games or music room. It sits on a quarter-acre plot with a part-walled rear garden, laid predominantly to lawn with a large, decked area, timber workshop & brick-built greenhouse. Parking is to the rear with a gravel driveway leading to a detached wooden double garage. The property retains much of its period charm with original features such as fireplaces, sash windows, stripped doors, wooden & tiled floors.