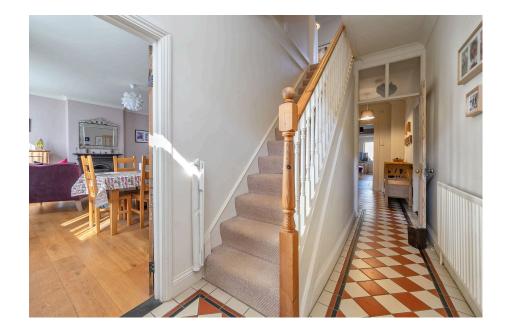

A spacious detached family home c1870 in the heart of Gamlingay village. Beautifully restored & extended, it is set over three floors with four reception rooms, five double bedrooms and four bathrooms. The house includes a spacious tanked cellar, suitable as an office, games or music room. It sits on a quarter-acre plot with a part-walled rear garden, laid predominantly to lawn with a large, decked area, timber workshop & brick-built greenhouse. Parking is to the rear with a gravel driveway leading to a detached wooden double garage. The property retains much of its period charm with original features such as fireplaces, sash windows, stripped doors, wooden & tiled floors.