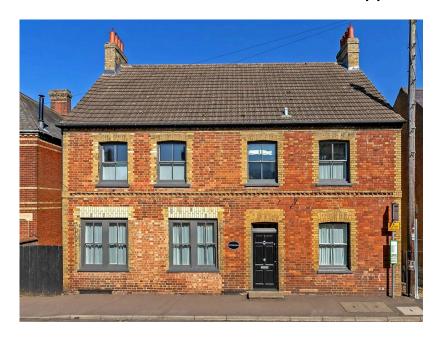

## Church Street, Gamlingay SG19 3JH

Guide Price £925,000-£950,000

**4** 5 **4** 4

- Substantial Detached Family
   Central Village Location Home
- Five Double Bedrooms
  En-Suite Shower Room to Master Bedroom
- 19'4" x 13'10" Tanked Cellar / Large Rear Garden Home Office
- 21ft x 14ft Timber Workshop
   Ample Off Road Parking & Detached Timber Garage

A spacious detached family home c1870 in the heart of Gamlingay village. Beautifully restored & extended, it is set over three floors with four reception rooms, five double bedrooms and four bathrooms. The house includes a spacious tanked cellar, suitable as an office, games or music room. It sits on a quarter-acre plot with a part-walled rear garden, laid predominantly to lawn with a large, decked area, timber workshop & brick-built greenhouse. Parking is to the rear with a gravel driveway leading to a detached wooden double garage. The property retains much of its period charm with original features such as fireplaces, sash windows, stripped doors, wooden & tiled floors.