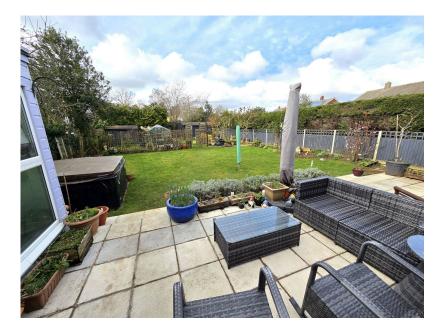

Externally there is a large patio which spans the rear of the property and leads down to the large 90ft x 45ft rear garden, which is predominantly laid to lawn with well stocked beds. To the front is a gravelled drive providing off road parking for a number of vehicles.