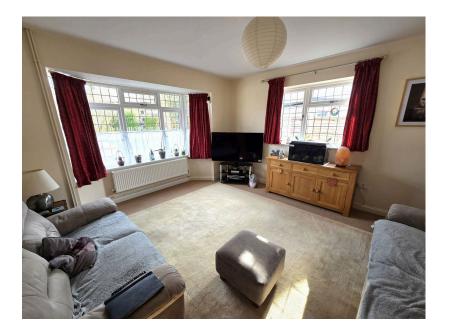

To the ground floor, there is a formal sitting room, bedroom / dining room with shower room next door, stunning open plan kitchen / breakfast room with bi-folding doors opening to the rear patio & further bed /sitting room with French doors opening to the rear garden & en-suite shower room. To the first floor are two further double bedrooms & family bathroom.