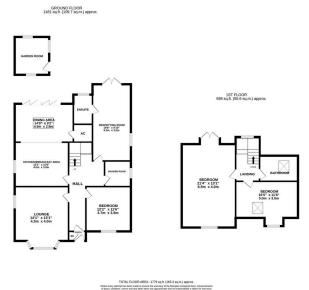

Family Bathroom & Further

 Walking Distance to all Local Amenities

Detached chalet style property, located within easy access of all local amenities. Having been designed with multi generational living in mind, this versatile property can be configured in a number of ways, to suit the individual families needs.

To the ground floor, there is a formal sitting room, bedroom / dining room with shower room next door, stunning open plan kitchen / breakfast room with bi-folding doors opening to the rear patio & further bed /sitting room with French doors opening to the rear garden & en-suite shower room. To the first floor are two further double bedrooms & family bathroom.

Externally there is a large patio which spans the rear of the property and leads down to the large 90ft x 45ft rear garden, which is predominantly laid to lawn with well stocked beds. To the front is a gravelled drive providing off road parking for a number of vehicles.