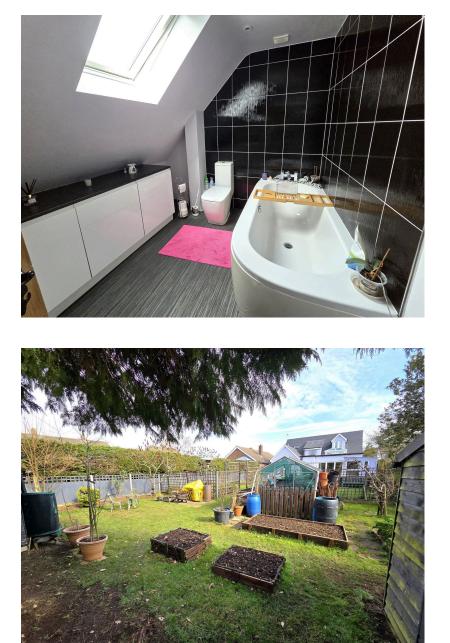

To the ground floor, there is a formal sitting room, bedroom / dining room with shower room next door, stunning open plan kitchen / breakfast room with bi-folding doors opening to the rear patio & further bed /sitting room with French doors opening to the rear garden & en-suite shower room. To the first floor are two further double bedrooms & family bathroom.

Externally there is a large patio which spans the rear of the property and leads down to the large 90ft x 45ft rear garden, which is predominantly laid to lawn with well stocked beds. To the front is a gravelled drive providing off road parking for a number of vehicles.