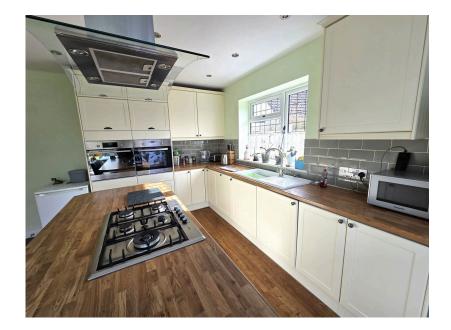

To the ground floor, there is a formal sitting room, bedroom / dining room with shower room next door, stunning open plan kitchen / breakfast room with bi-folding doors opening to the rear patio & further bed /sitting room with French doors opening to the rear garden & en-suite shower room. To the first floor are two further double bedrooms & family bathroom.