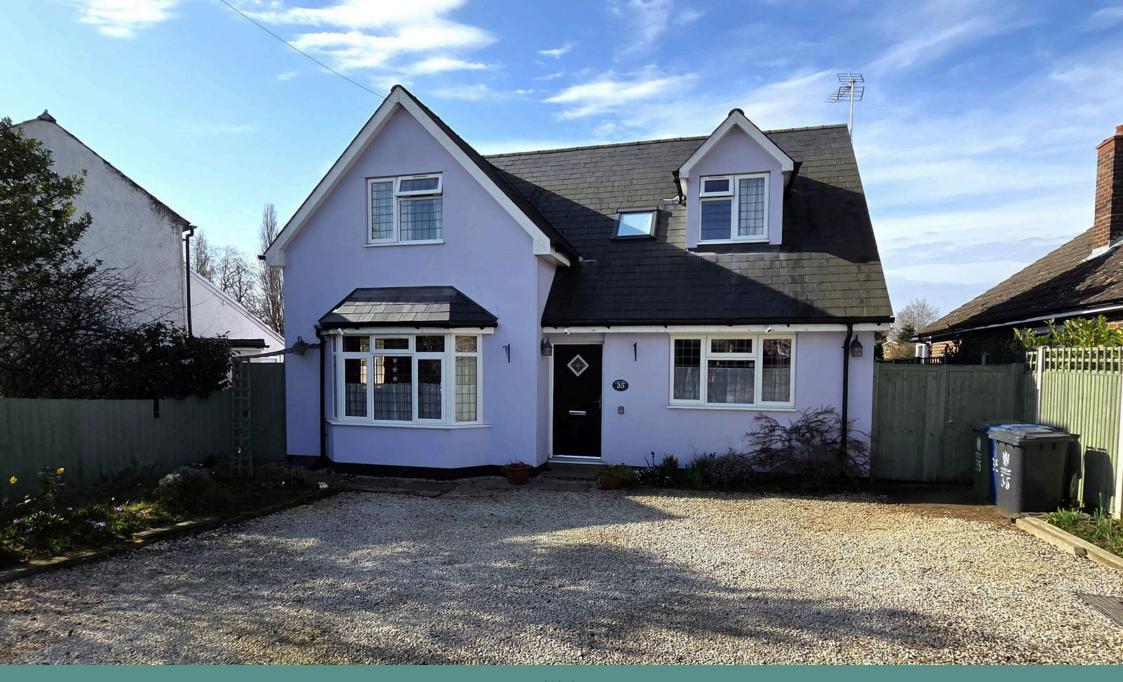

## Waresley Road, Gamlingay SG19 3EJ

## Asking Price £635,000

- Detached Chalet Style
  Property
- Large 90ft x 45ft Rear Garden
- Open Plan Kitchen / Breakfast Room
- Potentially Four Double Bedrooms
- Suit Multi Generational Living 
  Ground Floor Bed / Sitting Room with En-Suite Shower
- Ample Off Road Parking
- Gas Central Heaing & Upvc
  Double Glazing
- Shower Room

Family Bathroom & Further

 Walking Distance to all Local Amenities

Detached chalet style property, located within easy access of all local amenities. Having been designed with multi generational living in mind, this versatile property can be configured in a number of ways, to suit the individual families needs.

Externally there is a large patio which spans the rear of the property and leads down to the large 90ft x 45ft rear garden, which is predominantly laid to lawn with well stocked beds. To the front is a gravelled drive providing off road parking for a number of vehicles.