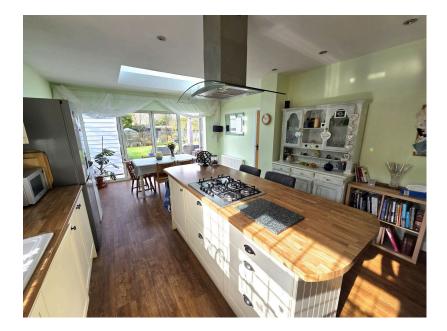

To the ground floor, there is a formal sitting room, bedroom / dining room with shower room next door, stunning open plan kitchen / breakfast room with bi-folding doors opening to the rear patio & further bed /sitting room with French doors opening to the rear garden & en-suite shower room. To the first floor are two further double bedrooms & family bathroom.