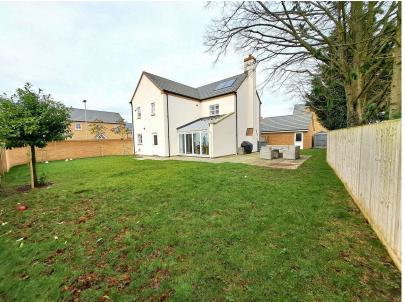

Enclosed Side & Rear Garden

Beautifully presented detached executive family home sitting on a good size walled plot. The property benefits from separate reception rooms, open plan fitted kitchen / breakfast room opening into the family room, which has bi folding doors opening to the rear garden. To the first floor are four double bedrooms with master en-suite shower room & four piece family bathroom suite. Externally there is an enclosed rear & side garden with large patio providing an excellent outdoor entertaining space & part converted double garage, with EV charger point & driveway parking for two vehicles.