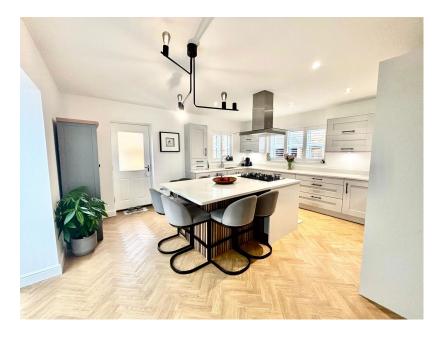

Enclosed Side & Rear Garden

Beautifully presented detached executive family home sitting on a good size walled plot. The property benefits from separate reception rooms, open plan fitted kitchen / breakfast room opening into the family room, which has bi folding doors opening to the rear garden. To the first floor are four double bedrooms with master en-suite shower room & four piece family bathroom suite. Externally there is an enclosed rear & side garden with large patio providing an excellent outdoor entertaining space & part converted double garage, with EV charger point & driveway parking for two vehicles.