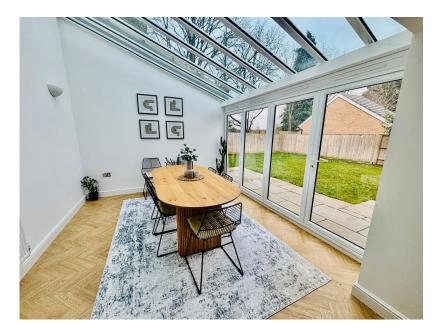

Enclosed Side & Rear Garden

Beautifully presented detached executive family home sitting on a good size walled plot. The property benefits from separate reception rooms, open plan fitted kitchen / breakfast room opening into the family room, which has bi folding doors opening to the rear garden. To the first floor are four double bedrooms with master en-suite shower room & four piece family bathroom suite. Externally there is an enclosed rear & side garden with large patio providing an excellent outdoor entertaining space & part converted double garage, with EV charger point & driveway parking for two vehicles.