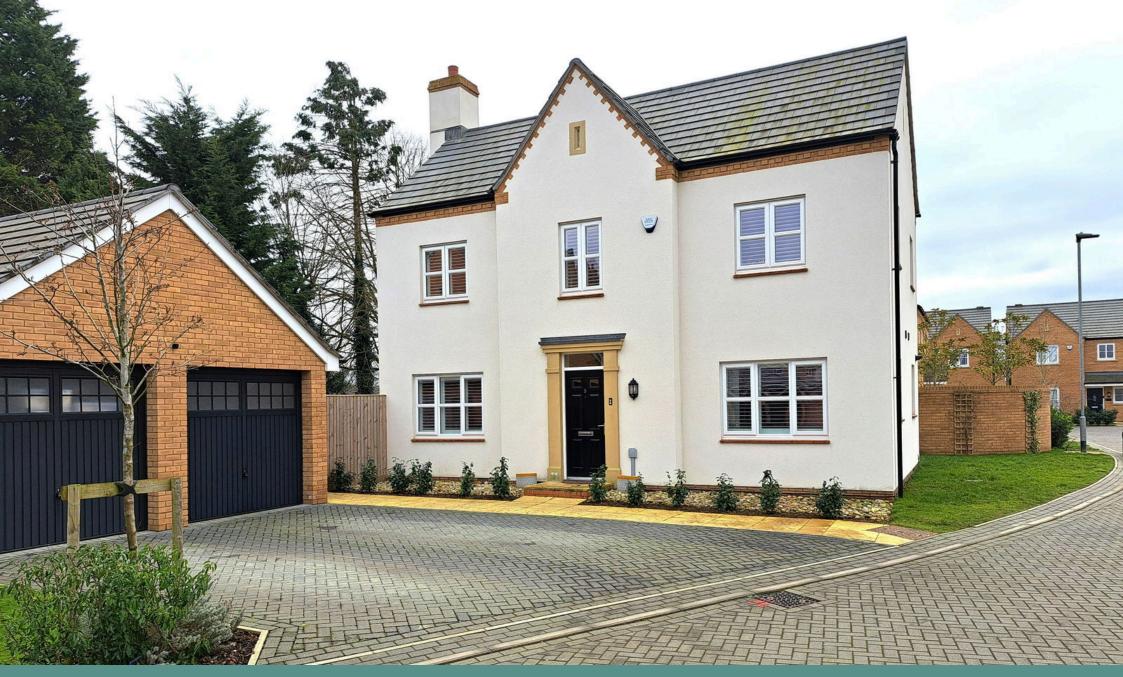

Enclosed Side & Rear Garden

Beautifully presented detached executive family home sitting on a good size walled plot. The property benefits from separate reception rooms, open plan fitted kitchen / breakfast room opening into the family room, which has bi folding doors opening to the rear garden. To the first floor are four double bedrooms with master en-suite shower room & four piece family bathroom suite. Externally there is an enclosed rear & side garden with large patio providing an excellent outdoor entertaining space & part converted double garage, with EV charger point & driveway parking for two vehicles.

Built by Morris Homes in 2022 to the 'Winster' design the property benefits from the balance of the NHBC guarantee & has full planning permission for a loft conversion 24/04483/ HFUL providing an additional bedroom & bathroom.