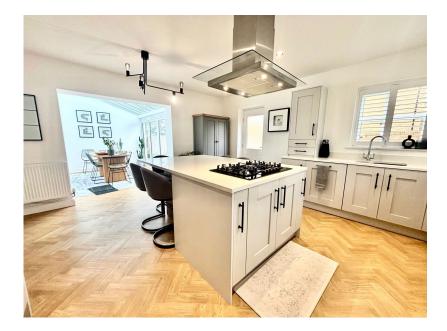

Enclosed Side & Rear Garden

Beautifully presented detached executive family home sitting on a good size walled plot. The property benefits from separate reception rooms, open plan fitted kitchen / breakfast room opening into the family room, which has bi folding doors opening to the rear garden. To the first floor are four double bedrooms with master en-suite shower room & four piece family bathroom suite. Externally there is an enclosed rear & side garden with large patio providing an excellent outdoor entertaining space & part converted double garage, with EV charger point & driveway parking for two vehicles.