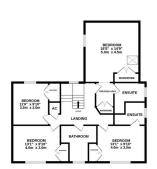

Properties of this style, size & location rarely come to the market, so an early inspection is highly recommended.

TOTAL FLOOR AREA: 2333 sq.ft. (217.2 sq.m.) approx.

White every attempts has been made to ensure the accumpt of the floorpina contained here, measurements of doors, windows, rooms and any other items are approximate and no responsibility is taken for any enrice mission or mis-suatement. This plan is no first itemstaken purposes only and shorted be used as such that yeary prospective purchaser. The services, systems and appliances shown have not been tested and no guarantee as to their operability or efficiency can be given.