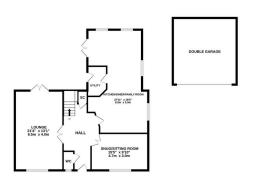

Properties of this style, size & location rarely come to the market, so an early inspection is highly recommended.

TOTAL FLOOR AREA: 2333 sq.ft. (217.2 sq.m.) approx.

White every attempts has been made to ensure the accumpt of the floorpina contained here, measurements of doors, windows, rooms and any other items are approximate and no responsibility is taken for any enrice mission or mis-suatement. This plan is no first itemstaken purposes only and shorted be used as such that yeary prospective purchaser. The services, systems and appliances shown have not been tested and no guarantee as to their operability or efficiency can be given.