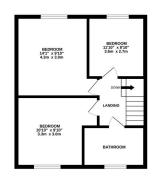

## **Waresley Road, Gamlingay, Sandy, Bedfordshire, SG19 3EH** Asking Price £299,995

Central Village Location
 Easy Acees to all Local
 Amenities & Shops

- 24ft Through Lounge / Dining
  Fitted Kitchen with Integral Fridge & Freezer
- Three Double Bedrooms
- Four Piece Bathroom Suite
- Low Maintenance Enclosed Rear Garden
- No Forward Chain

- Garage En-Bloc & Off Road Parking
- Gas Central Heating & Upvc Double Glazing

Mature semi detached property, situated in the heart of Gamlingay village, within easy access to all local amenities & shops. Offered for sale with no forward chain. The property benefits from cloakroom, 24ft through lounge / dining room & fitted kitchen with integral fridge & freezer. To the first floor are three double bedrooms & four piece bathroom suite. Externally there is a fully paved low maintenance garden, single garage en bloc & off road parking area. The property is very clean & tidy but would benefit from some updating.

🍋 3 🚰 1 🚘 1

1ST FLOOR 424 sq.ft. (39.4 sq.m.) approx

The Granary, Crownhill Farm, Wilden MK44 2QS T 07773 032346 | E jonathan@joshuajamesproperty.co.uk www.joshuajamesproperty.co.uk