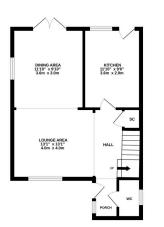

## **Waresley Road, Gamlingay, Sandy, Bedfordshire, SG19 3EH** Asking Price £299,995

Central Village Location
 Easy Acees to all Local
 Amenities & Shops

- 24ft Through Lounge / Dining
  Fitted Kitchen with Integral Fridge & Freezer
- Three Double Bedrooms
- Four Piece Bathroom Suite
- Low Maintenance Enclosed Rear Garden
- No Forward Chain

- Garage En-Bloc & Off Road Parking
- Gas Central Heating & Upvc Double Glazing

Mature semi detached property, situated in the heart of Gamlingay village, within easy access to all local amenities & shops. Offered for sale with no forward chain. The property benefits from cloakroom, 24ft through lounge / dining room & fitted kitchen with integral fridge & freezer. To the first floor are three double bedrooms & four piece bathroom suite. Externally there is a fully paved low maintenance garden, single garage en bloc & off road parking area. The property is very clean & tidy but would benefit from some updating.

🍋 3 🚰 1 🚘 1

1ST FLOOR 424 sq.ft. (39.4 sq.m.) approx

The Granary, Crownhill Farm, Wilden MK44 2QS T 07773 032346 | E jonathan@joshuajamesproperty.co.uk www.joshuajamesproperty.co.uk