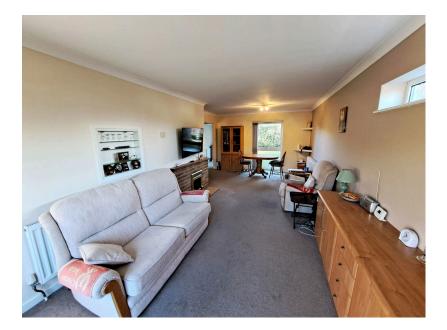

- Garage En-Bloc & Off Road Parking
- Gas Central Heating & Upvc Double Glazing

Mature semi detached property, situated in the heart of Gamlingay village, within easy access to all local amenities & shops. Offered for sale with no forward chain. The property benefits from cloakroom, 24ft through lounge / dining room & fitted kitchen with integral fridge & freezer. To the first floor are three double bedrooms & four piece bathroom suite. Externally there is a fully paved low maintenance garden, single garage en bloc & off road parking area. The property is very clean & tidy but would benefit from some updating.