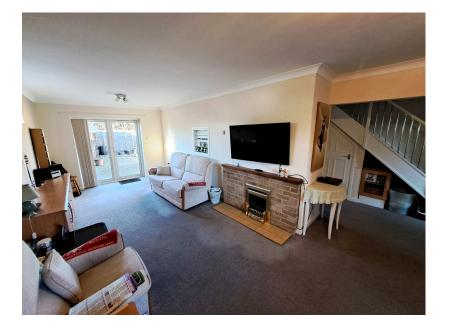

- Garage En-Bloc & Off Road Parking
- Gas Central Heating & Upvc Double Glazing

Mature semi detached property, situated in the heart of Gamlingay village, within easy access to all local amenities & shops. Offered for sale with no forward chain. The property benefits from cloakroom, 24ft through lounge / dining room & fitted kitchen with integral fridge & freezer. To the first floor are three double bedrooms & four piece bathroom suite. Externally there is a fully paved low maintenance garden, single garage en bloc & off road parking area. The property is very clean & tidy but would benefit from some updating.