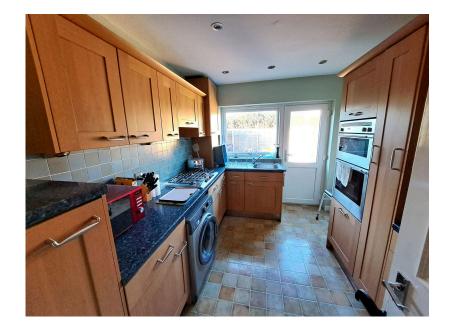

- Garage En-Bloc & Off Road Parking
- Gas Central Heating & Upvc Double Glazing

Mature semi detached property, situated in the heart of Gamlingay village, within easy access to all local amenities & shops. Offered for sale with no forward chain. The property benefits from cloakroom, 24ft through lounge / dining room & fitted kitchen with integral fridge & freezer. To the first floor are three double bedrooms & four piece bathroom suite. Externally there is a fully paved low maintenance garden, single garage en bloc & off road parking area. The property is very clean & tidy but would benefit from some updating.