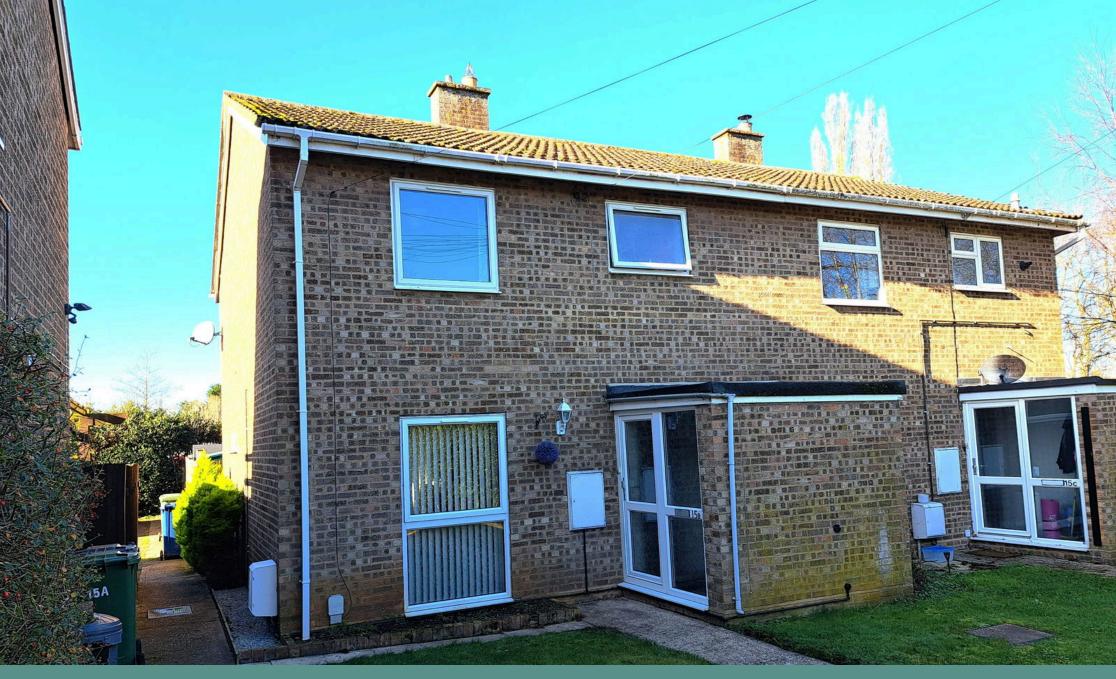

## **Waresley Road, Gamlingay, Sandy, Bedfordshire, SG19 3EH** Asking Price £299,995

Central Village Location
 Easy Acees to all Local
 Amenities & Shops

- 24ft Through Lounge / Dining
  Fitted Kitchen with Integral Fridge & Freezer
- Three Double Bedrooms
- Four Piece Bathroom Suite
- Low Maintenance Enclosed Rear Garden
- No Forward Chain

- Garage En-Bloc & Off Road Parking
- Gas Central Heating & Upvc Double Glazing

Mature semi detached property, situated in the heart of Gamlingay village, within easy access to all local amenities & shops. Offered for sale with no forward chain. The property benefits from cloakroom, 24ft through lounge / dining room & fitted kitchen with integral fridge & freezer. To the first floor are three double bedrooms & four piece bathroom suite. Externally there is a fully paved low maintenance garden, single garage en bloc & off road parking area. The property is very clean & tidy but would benefit from some updating.