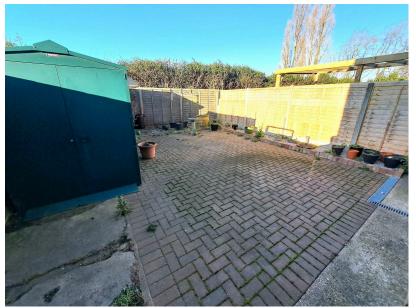

## **Waresley Road, Gamlingay, Sandy, Bedfordshire, SG19 3EH** Asking Price £299,995

Central Village Location
 Easy Acees to all Local
 Amenities & Shops

- 24ft Through Lounge / Dining
  Fitted Kitchen with Integral Fridge & Freezer
- Three Double Bedrooms
- Four Piece Bathroom Suite
- Low Maintenance Enclosed Rear Garden
- No Forward Chain

- Garage En-Bloc & Off Road Parking
- Gas Central Heating & Upvc Double Glazing

Mature semi detached property, situated in the heart of Gamlingay village, within easy access to all local amenities & shops. Offered for sale with no forward chain. The property benefits from cloakroom, 24ft through lounge / dining room & fitted kitchen with integral fridge & freezer. To the first floor are three double bedrooms & four piece bathroom suite. Externally there is a fully paved low maintenance garden, single garage en bloc & off road parking area. The property is very clean & tidy but would benefit from some updating.