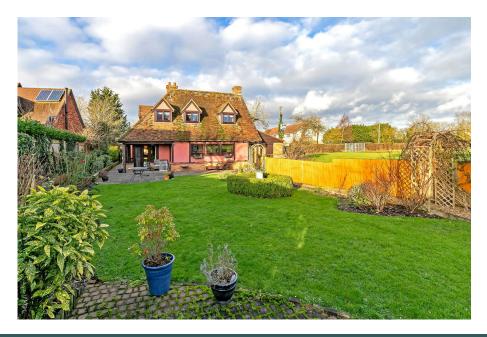

An executive detached 'Potton' timber home, located on the edge of the village with open countryside views. Offering well proportioned accommodation & benefiting from sitting room with Inglenook fireplace, stunning open plan kitchen / breakfast / family room with wood burning stove & separate utility room. To the first floor are four bedrooms with master ensuite & family bathroom. Externally there is a delightful enclosed rear garden with large patio area. The front garden is predominantly laid to gravel providing off road parking for a number of vehicles & giving access to the single garage.