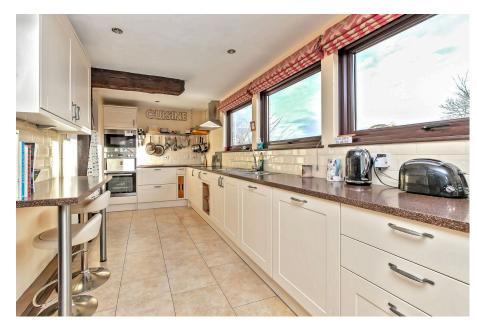

An executive detached 'Potton' timber home, located on the edge of the village with open countryside views. Offering well proportioned accommodation & benefiting from sitting room with Inglenook fireplace, stunning open plan kitchen / breakfast / family room with wood burning stove & separate utility room. To the first floor are four bedrooms with master ensuite & family bathroom. Externally there is a delightful enclosed rear garden with large patio area. The front garden is predominantly laid to gravel providing off road parking for a number of vehicles & giving access to the single garage.