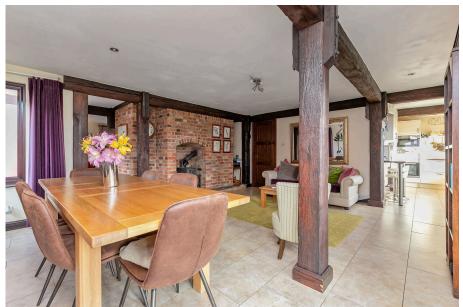

An executive detached 'Potton' timber home, located on the edge of the village with open countryside views. Offering well proportioned accommodation & benefiting from sitting room with Inglenook fireplace, stunning open plan kitchen / breakfast / family room with wood burning stove & separate utility room. To the first floor are four bedrooms with master ensuite & family bathroom. Externally there is a delightful enclosed rear garden with large patio area. The front garden is predominantly laid to gravel providing off road parking for a number of vehicles & giving access to the single garage.