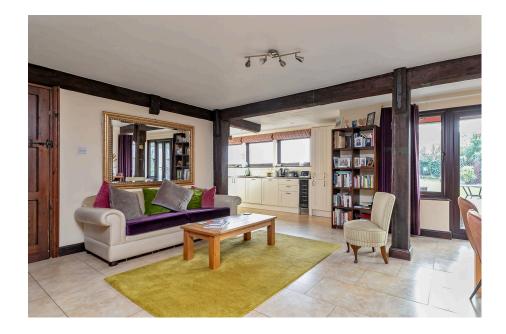

An executive detached 'Potton' timber home, located on the edge of the village with open countryside views. Offering well proportioned accommodation & benefiting from sitting room with Inglenook fireplace, stunning open plan kitchen / breakfast / family room with wood burning stove & separate utility room. To the first floor are four bedrooms with master ensuite & family bathroom. Externally there is a delightful enclosed rear garden with large patio area. The front garden is predominantly laid to gravel providing off road parking for a number of vehicles & giving access to the single garage.