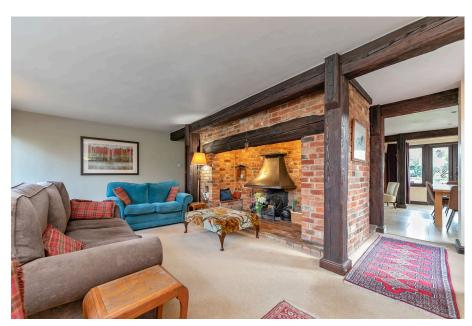

An executive detached 'Potton' timber home, located on the edge of the village with open countryside views. Offering well proportioned accommodation & benefiting from sitting room with Inglenook fireplace, stunning open plan kitchen / breakfast / family room with wood burning stove & separate utility room. To the first floor are four bedrooms with master ensuite & family bathroom. Externally there is a delightful enclosed rear garden with large patio area. The front garden is predominantly laid to gravel providing off road parking for a number of vehicles & giving access to the single garage.