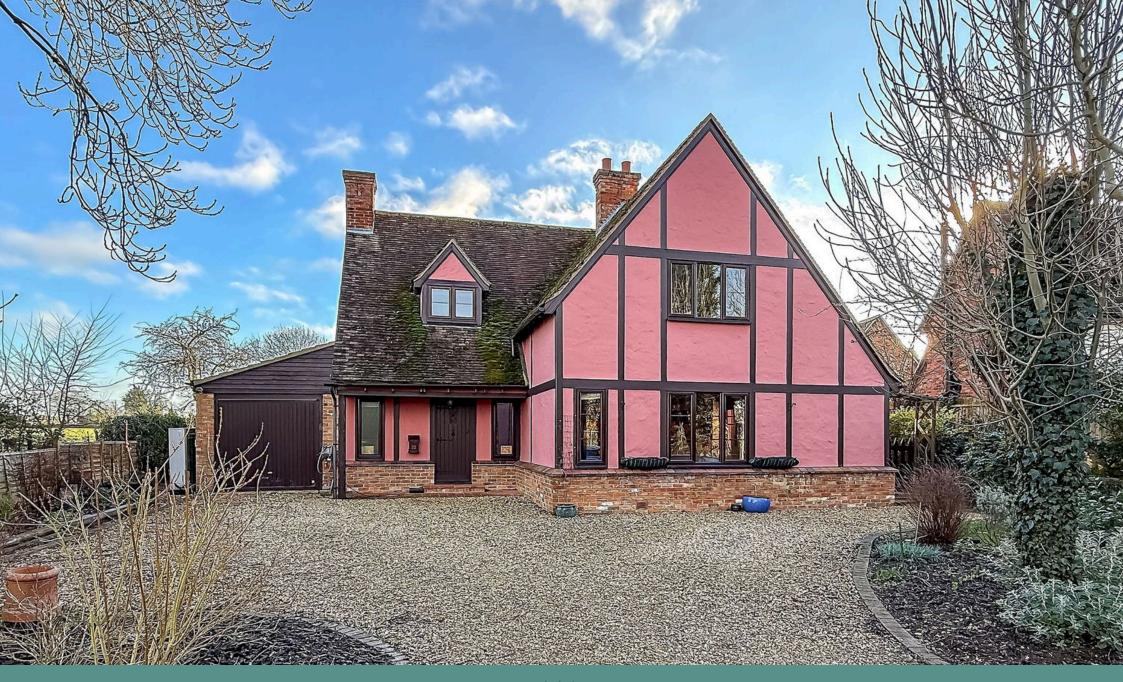

## Eltisley Road, Great Gransden SG19 3AR

£795.000

**□** 4 **□** 2 **□** 2

- Premier Village Location
- · Executive Detached Family Home
- Open Plan / Kitchen / Breakfast / Family Room
- Sitting Room with Inglenook Fireplace
- **En-Suite**
- Four Bedrooms with Master
  Re-Fitted Family Bathroom
- Delightful Enclosed Rear Garden
- Ample of Road Parking & Single Garage
- Walking Distance to Village Shop
- Air Source Heat Pump

An executive detached 'Potton' timber home, located on the edge of the village with open countryside views. Offering well proportioned accommodation & benefiting from sitting room with Inglenook fireplace, stunning open plan kitchen / breakfast / family room with wood burning stove & separate utility room. To the first floor are four bedrooms with master ensuite & family bathroom. Externally there is a delightful enclosed rear garden with large patio area. The front garden is predominantly laid to gravel providing off road parking for a number of vehicles & giving access to the single garage.