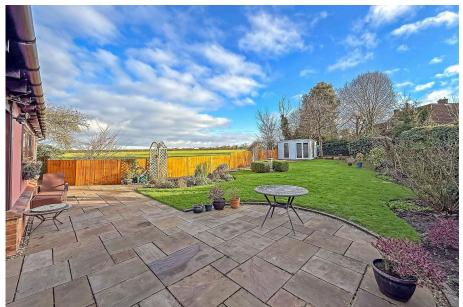

An executive detached 'Potton' timber home, located on the edge of the village with open countryside views. Offering well proportioned accommodation & benefiting from sitting room with Inglenook fireplace, stunning open plan kitchen / breakfast / family room with wood burning stove & separate utility room. To the first floor are four bedrooms with master ensuite & family bathroom. Externally there is a delightful enclosed rear garden with large patio area. The front garden is predominantly laid to gravel providing off road parking for a number of vehicles & giving access to the single garage.