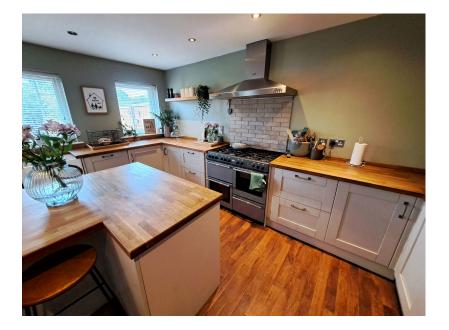

- Rear Garden in Excess of 70ft
- Single Garage
- Popular Village Location

Well presented chalet style property located in the highly sought after village of Everton. Located opposite the children's play area & football field & within 100 yards of the village school. Offered for sale with no forward chain. Benefitting from a stunning comprehensively fitted kitchen / breakfast room, separate reception rooms, four bedrooms with en-suite shower to the master & a modern ground floor bathroom. Externally there is a delightful rear garden in excess of 70ft, off road parking for a number of vehicles & single garage.