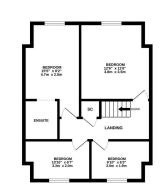

## Potton Road, Everton SG19 2LD Asking Price £400,000

- Well Presented Chalet Style 
  Property
  Stunning Kitchen / Breakfast
  Room
- Separate Reception Rooms
  Four Bedrooms
- Master En-Suite & Family Bathroom
- Off Road Parking for a Number of Vehicles
- No Forward Chain

- Rear Garden in Excess of 70ft
- Single Garage
- Popular Village Location

Well presented chalet style property located in the highly sought after village of Everton. Located opposite the children's play area & football field & within 100 yards of the village school. Offered for sale with no forward chain. Benefitting from a stunning comprehensively fitted kitchen / breakfast room, separate reception rooms, four bedrooms with en-suite shower to the master & a modern ground floor bathroom. Externally there is a delightful rear garden in excess of 70ft, off road parking for a number of vehicles & single garage.