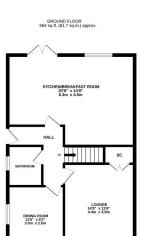

## Potton Road, Everton SG19 2LD Asking Price £400,000

- Well Presented Chalet Style 
  Property
  Stunning Kitchen / Breakfast
  Room
- Separate Reception Rooms
  Four Bedrooms
- Master En-Suite & Family Bathroom
- Off Road Parking for a Number of Vehicles
- No Forward Chain

- Rear Garden in Excess of 70ft
- Single Garage
- Popular Village Location

Well presented chalet style property located in the highly sought after village of Everton. Located opposite the children's play area & football field & within 100 yards of the village school. Offered for sale with no forward chain. Benefitting from a stunning comprehensively fitted kitchen / breakfast room, separate reception rooms, four bedrooms with en-suite shower to the master & a modern ground floor bathroom. Externally there is a delightful rear garden in excess of 70ft, off road parking for a number of vehicles & single garage.