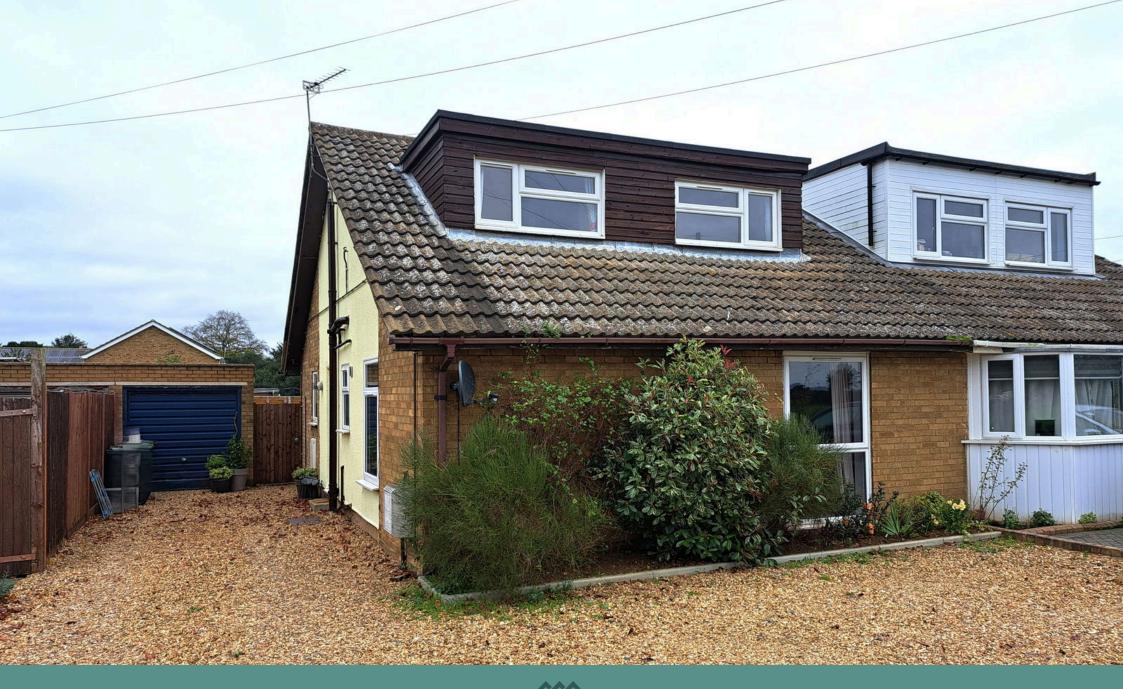

## Potton Road, Everton SG19 2LD Asking Price £400,000

- Well Presented Chalet Style 
  Property
  Stunning Kitchen / Breakfast
  Room
- Separate Reception Rooms
  Four Bedrooms
- Master En-Suite & Family Bathroom
- Off Road Parking for a Number of Vehicles
- No Forward Chain

- Rear Garden in Excess of 70ft
- Single Garage
- Popular Village Location

Well presented chalet style property located in the highly sought after village of Everton. Located opposite the children's play area & football field & within 100 yards of the village school. Offered for sale with no forward chain. Benefitting from a stunning comprehensively fitted kitchen / breakfast room, separate reception rooms, four bedrooms with en-suite shower to the master & a modern ground floor bathroom. Externally there is a delightful rear garden in excess of 70ft, off road parking for a number of vehicles & single garage.

Properties of this style & location very rarely come to the market so an early inspection is highly recommended.

🍋 4 🚰 2 🚘 2

P

The Granary, Crownhill Farm, Wilden MK44 2QS T 07773 032346 | E jonathan@joshuajamesproperty.co.uk www.joshuajamesproperty.co.uk