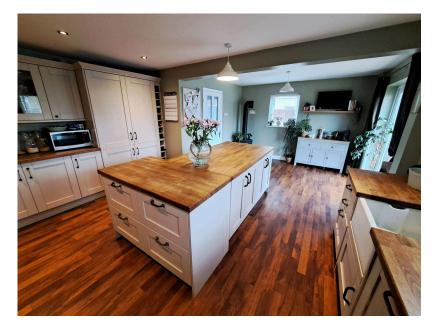

- Rear Garden in Excess of 70ft
- Single Garage
- Popular Village Location

Well presented chalet style property located in the highly sought after village of Everton. Located opposite the children's play area & football field & within 100 yards of the village school. Offered for sale with no forward chain. Benefitting from a stunning comprehensively fitted kitchen / breakfast room, separate reception rooms, four bedrooms with en-suite shower to the master & a modern ground floor bathroom. Externally there is a delightful rear garden in excess of 70ft, off road parking for a number of vehicles & single garage.