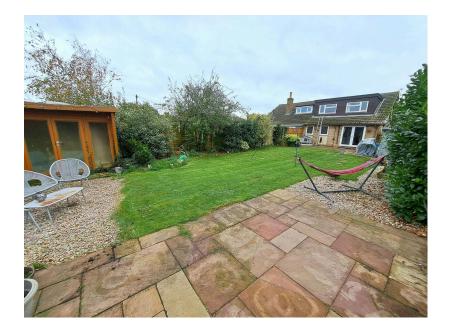

- Rear Garden in Excess of 70ft
- Single Garage
- Popular Village Location

Well presented chalet style property located in the highly sought after village of Everton. Located opposite the children's play area & football field & within 100 yards of the village school. Offered for sale with no forward chain. Benefitting from a stunning comprehensively fitted kitchen / breakfast room, separate reception rooms, four bedrooms with en-suite shower to the master & a modern ground floor bathroom. Externally there is a delightful rear garden in excess of 70ft, off road parking for a number of vehicles & single garage.