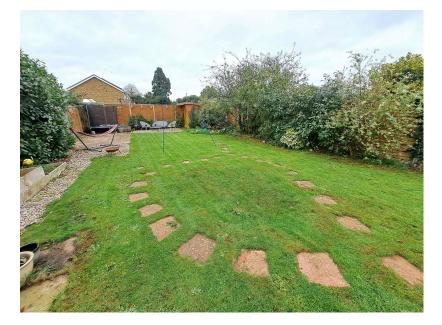

- Rear Garden in Excess of 70ft
- Single Garage
- Popular Village Location

Well presented chalet style property located in the highly sought after village of Everton. Located opposite the children's play area & football field & within 100 yards of the village school. Offered for sale with no forward chain. Benefitting from a stunning comprehensively fitted kitchen / breakfast room, separate reception rooms, four bedrooms with en-suite shower to the master & a modern ground floor bathroom. Externally there is a delightful rear garden in excess of 70ft, off road parking for a number of vehicles & single garage.