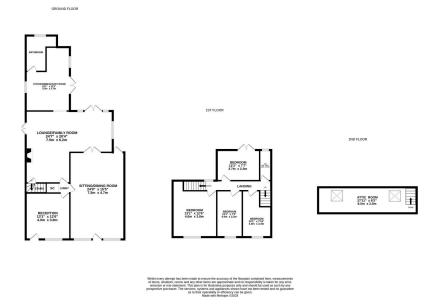

- Deceptively Spacious Family
  Located in the Heart of Home
  - Gamlingay Village
- Three Principal Reception Rooms
- Four Bedrooms
- Kitchen / Breakfast Room
- Large Rear Garden
- 28ft x 19ft Workshop with **Attached Single Garage**
- · Off Road Parking for Numerous Vehicles
- Great Future Potential
- · Comberton School Catchment Area

Coming to the market market for the first time in over 100 years is this intriguing, DECEPTIVELY SPACIOUS family home. OFFERING GREAT POTENTIAL the property could be reconfigured in a number of ways to suit modern day living. Located in the heart of Gamlingay village, with all local amenities & countryside walks on your doorstep. The accommodation currently comprises of THREE LARGE RECEPTION ROOM & FOUR BEDROOMS. Externally there is a LARGE GARDEN with a 28ft x 19ft WORKSHOP, various timber sheds & off road parking for numerous vehicles. Internal viewing is highly recommended to fully appreciate the potential that this property has to offer. NO FORWARD CHAIN.