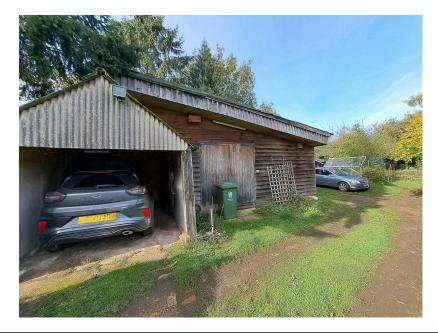

- Deceptively Spacious Family
  Located in the Heart of Home
  - Gamlingay Village
- Three Principal Reception Rooms
- Four Bedrooms
- Kitchen / Breakfast Room
- Large Rear Garden
- 28ft x 19ft Workshop with **Attached Single Garage**
- · Off Road Parking for Numerous Vehicles
- Great Future Potential
- · Comberton School Catchment Area

Coming to the market market for the first time in over 100 years is this intriguing, DECEPTIVELY SPACIOUS family home. OFFERING GREAT POTENTIAL the property could be reconfigured in a number of ways to suit modern day living. Located in the heart of Gamlingay village, with all local amenities & countryside walks on your doorstep. The accommodation currently comprises of THREE LARGE RECEPTION ROOM & FOUR BEDROOMS. Externally there is a LARGE GARDEN with a 28ft x 19ft WORKSHOP, various timber sheds & off road parking for numerous vehicles. Internal viewing is highly recommended to fully appreciate the potential that this property has to offer. NO FORWARD CHAIN.