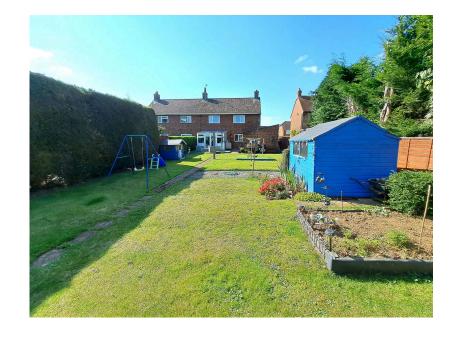

## Waresley Road, Gamlingay SG19 3NN

£349,950

**□** 3 **□** 1 **□** 2

- Mature Semi Detached in Village Location
- Great Potential for Further Development
- Sitting Room & Dining Room
  Additional Multi Use Room
- Conservatory

- Three Bedrooms
- Large Rear Garden in Excess Parking for a Number of of 80ft in Length.
  - Vehicles
- · Walking Distance to Local Shops & Schools
- Comberton School Catchment Area

Rarely available mature semi detached property sitting on a lovely plot, with are rear garden in excess of 80ft & off road parking for a numerous vehicles. Offering great potential for further development without compromising the plot. Benefiting from two principal reception rooms, conservatory, galley kitchen & additional 14'8" x 9'7" multi use room. To the first floor are three bedrooms & family shower room. Located within a short walk to all the local amenities & schools.