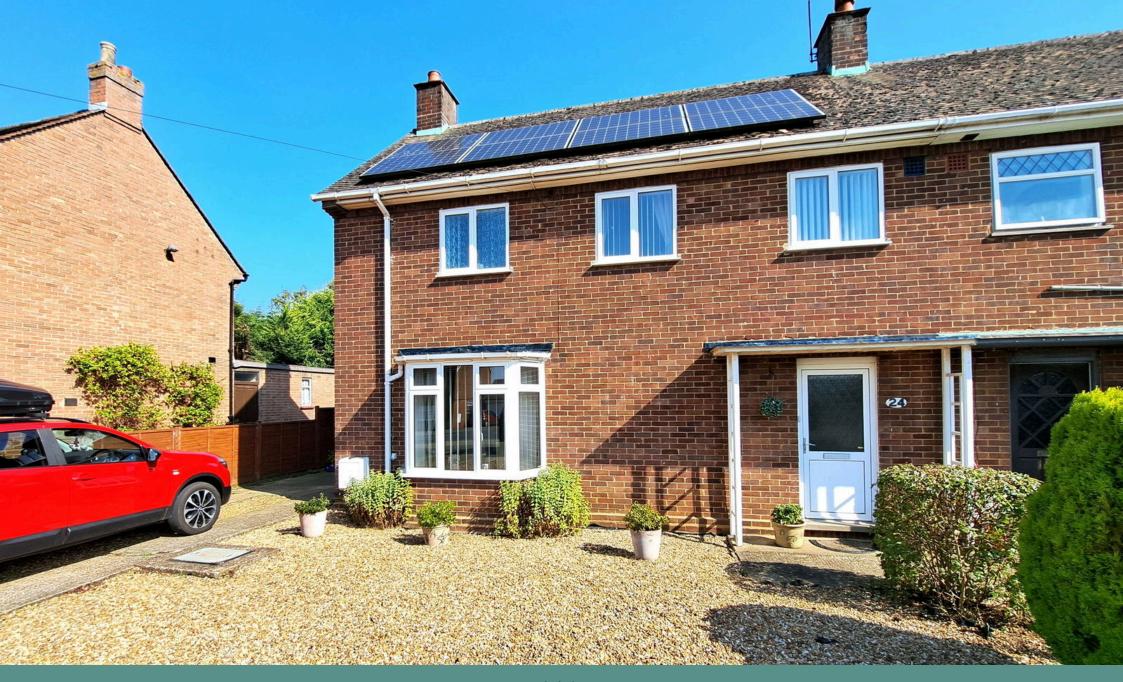

## Waresley Road, Gamlingay SG19 3NN

£349,950

**□** 3 **□** 1 **□** 2

- Mature Semi Detached in Village Location
- Great Potential for Further Development
- Sitting Room & Dining Room
  Additional Multi Use Room
- Conservatory

- Three Bedrooms
- Large Rear Garden in Excess Parking for a Number of of 80ft in Length.
  - Vehicles
- · Walking Distance to Local Shops & Schools
- Comberton School Catchment Area

Rarely available mature semi detached property sitting on a lovely plot, with are rear garden in excess of 80ft & off road parking for a numerous vehicles. Offering great potential for further development without compromising the plot. Benefiting from two principal reception rooms, conservatory, galley kitchen & additional 14'8" x 9'7" multi use room. To the first floor are three bedrooms & family shower room. Located within a short walk to all the local amenities & schools.