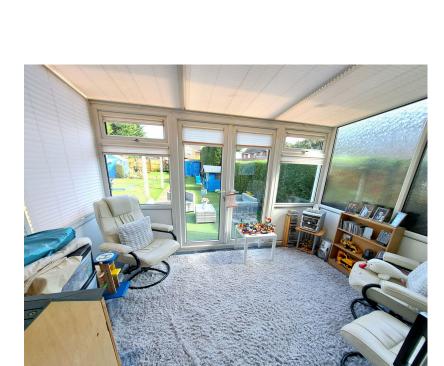

## Waresley Road, Gamlingay SG19 3NN

£349,950

**□** 3 **□** 1 **□** 2

- Mature Semi Detached in Village Location
- Great Potential for Further Development
- Sitting Room & Dining Room
  Additional Multi Use Room
- Conservatory

- Three Bedrooms
- Large Rear Garden in Excess Parking for a Number of of 80ft in Length.
  - Vehicles
- · Walking Distance to Local Shops & Schools
- Comberton School Catchment Area

Rarely available mature semi detached property sitting on a lovely plot, with are rear garden in excess of 80ft & off road parking for a numerous vehicles. Offering great potential for further development without compromising the plot. Benefiting from two principal reception rooms, conservatory, galley kitchen & additional 14'8" x 9'7" multi use room. To the first floor are three bedrooms & family shower room. Located within a short walk to all the local amenities & schools.