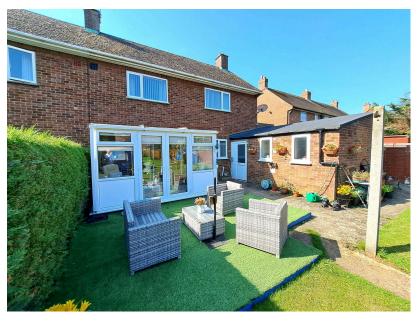

## Waresley Road, Gamlingay SG19 3NN

£349,950

**□** 3 **□** 1 **□** 2

- Mature Semi Detached in Village Location
- Great Potential for Further Development
- Sitting Room & Dining Room
  Additional Multi Use Room
- Conservatory

- Three Bedrooms
- Large Rear Garden in Excess Parking for a Number of of 80ft in Length.
  - Vehicles
- · Walking Distance to Local Shops & Schools
- Comberton School Catchment Area

Rarely available mature semi detached property sitting on a lovely plot, with are rear garden in excess of 80ft & off road parking for a numerous vehicles. Offering great potential for further development without compromising the plot. Benefiting from two principal reception rooms, conservatory, galley kitchen & additional 14'8" x 9'7" multi use room. To the first floor are three bedrooms & family shower room. Located within a short walk to all the local amenities & schools.