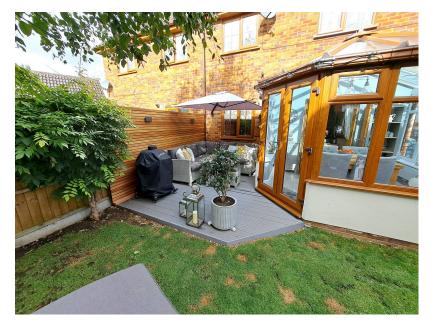

- Easy Access to the A1, Biggleswade & Sandy
- Sitting Room with Oak Flooring
- Quality Conservatory
- · Three Bedrooms
- · Cul De Sac Location

Beautifully presented three bedroom semi detached property with Oak doors throughout & fitted window shutters. Located in the Hamlet of Lower Caldecote, within easy access to the A1 & the nearby towns of Sandy & Biggleswade. Benefiting from a triple aspect sitting room with Oak flooring, fitted Oak kitchen with granite worksurfaces & quality conservatory. To the first floor are three bedrooms & family bathroom. Externally there is a landscaped rear garden with deck seating area, leading to lawn with it's own sprinkler / irrigation system. In addition there is a single garage & gravelled driveway providing of road parking.