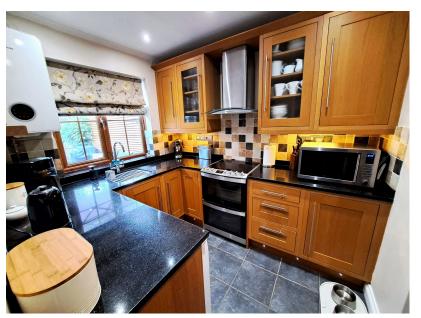

- Easy Access to the A1, Biggleswade & Sandy
- Sitting Room with Oak Flooring
- Quality Conservatory
- · Three Bedrooms
- · Cul De Sac Location

Beautifully presented three bedroom semi detached property with Oak doors throughout & fitted window shutters. Located in the Hamlet of Lower Caldecote, within easy access to the A1 & the nearby towns of Sandy & Biggleswade. Benefiting from a triple aspect sitting room with Oak flooring, fitted Oak kitchen with granite worksurfaces & quality conservatory. To the first floor are three bedrooms & family bathroom. Externally there is a landscaped rear garden with deck seating area, leading to lawn with it's own sprinkler / irrigation system. In addition there is a single garage & gravelled driveway providing of road parking.