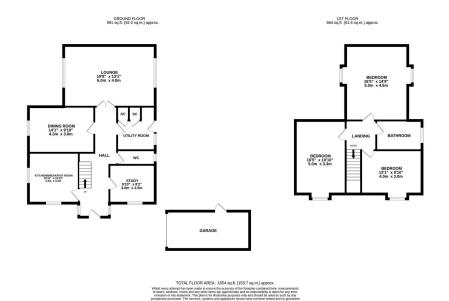

Individually designed detached family home in a NON ESTATE LOCATION, with countryside walks on your doorstep. SPACIOUS well planned accommodation with quality fixtures & fitting throughout. FITTED KITCHEN / BREAKFAST ROOM, study with fitted office furniture, well proportioned DINING ROOM & DUAL ASPECT SITTING ROOM. To the first floor are THREE DOUBLE BEDROOMS & family shower room. Externally there is an enclosed LOW MAINTENANCE REAR GARDEN with large patio & artificial lawn. To the front is a block paved driveway providing OFF ROAD PARKING for a number of vehicles, leading to a DETACHED SINGLE GARAGE with additional eaves storage space. Offered for sale with NO FORWARD CHAIN.