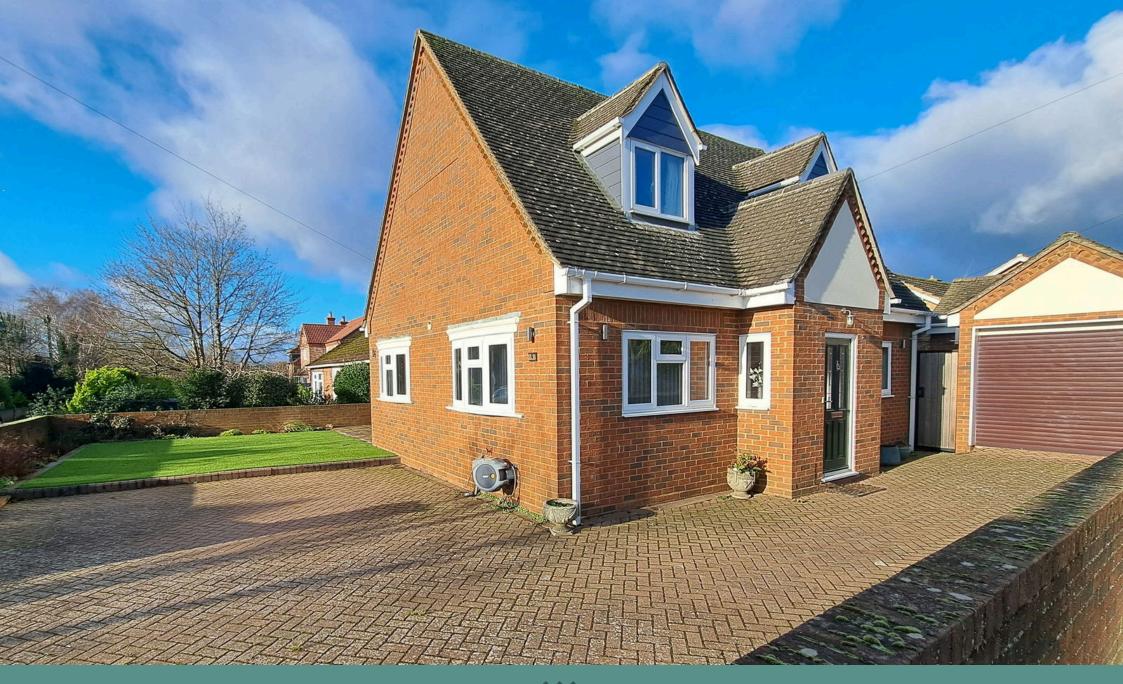

## Old Bedford Road, Potton, Sandy, Bedfordshire, SG19 2QL

£450,000

**□** 3 **□** 1 **□** 2

- Individually Designed **Detached Family Home**
- Spacious Well Planned Accommodation.
- Fitted Kitchen / Breakfast Room
- · Study with Fitted Office Furniture
- Dual Aspect Sitting Room & Three Double Bedrooms **Dining Room**
- **Both Front & Rear**
- · Low Maintenance Gardens to · Ample Off Road Parking & Single Garage
- Countryside Walks on Your Doorstep
- · No Forward Chain

Individually designed detached family home in a NON ESTATE LOCATION, with countryside walks on your doorstep. SPACIOUS well planned accommodation with quality fixtures & fitting throughout. FITTED KITCHEN / BREAKFAST ROOM, study with fitted office furniture, well proportioned DINING ROOM & DUAL ASPECT SITTING ROOM. To the first floor are THREE DOUBLE BEDROOMS & family shower room. Externally there is an enclosed LOW MAINTENANCE REAR GARDEN with large patio & artificial lawn. To the front is a block paved driveway providing OFF ROAD PARKING for a number of vehicles, leading to a DETACHED SINGLE GARAGE with additional eaves storage space. Offered for sale with NO FORWARD CHAIN.