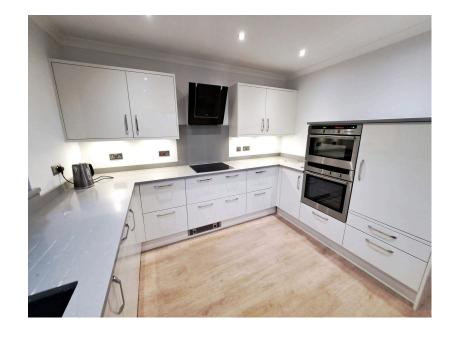

Individually designed detached family home in a NON ESTATE LOCATION, with countryside walks on your doorstep. SPACIOUS well planned accommodation with quality fixtures & fitting throughout. FITTED KITCHEN / BREAKFAST ROOM, study with fitted office furniture, well proportioned DINING ROOM & DUAL ASPECT SITTING ROOM. To the first floor are THREE DOUBLE BEDROOMS & family shower room. Externally there is an enclosed LOW MAINTENANCE REAR GARDEN with large patio & artificial lawn. To the front is a block paved driveway providing OFF ROAD PARKING for a number of vehicles, leading to a DETACHED SINGLE GARAGE with additional eaves storage space. Offered for sale with NO FORWARD CHAIN.