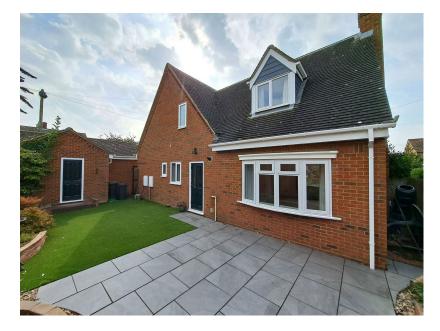

## Old Bedford Road, Potton, Sandy, Bedfordshire, SG19 2QL

£450,000

**□** 3 **□** 1 **□** 2

- Individually Designed **Detached Family Home**
- Spacious Well Planned Accommodation.
- Fitted Kitchen / Breakfast Room
- · Study with Fitted Office Furniture
- Dual Aspect Sitting Room & Three Double Bedrooms **Dining Room**
- **Both Front & Rear**
- · Low Maintenance Gardens to · Ample Off Road Parking & Single Garage
- Countryside Walks on Your Doorstep
- · No Forward Chain

Individually designed detached family home in a NON ESTATE LOCATION, with countryside walks on your doorstep. SPACIOUS well planned accommodation with quality fixtures & fitting throughout. FITTED KITCHEN / BREAKFAST ROOM, study with fitted office furniture, well proportioned DINING ROOM & DUAL ASPECT SITTING ROOM. To the first floor are THREE DOUBLE BEDROOMS & family shower room. Externally there is an enclosed LOW MAINTENANCE REAR GARDEN with large patio & artificial lawn. To the front is a block paved driveway providing OFF ROAD PARKING for a number of vehicles, leading to a DETACHED SINGLE GARAGE with additional eaves storage space. Offered for sale with NO FORWARD CHAIN.