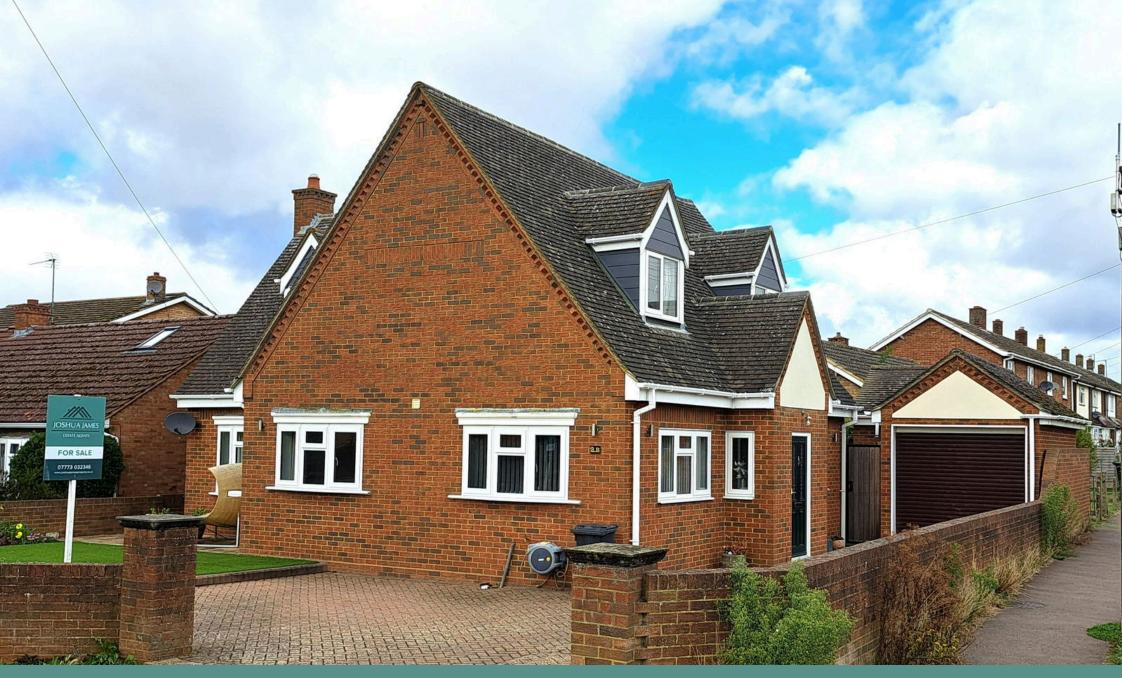

## Old Bedford Road, Potton, Sandy, Bedfordshire, SG19 2QL £495,000

- Individually Designed **Detached Family Home**
- Fitted Kitchen / Breakfast Room
- Dual Aspect Sitting Room & 
   Three Double Bedrooms
  **Dining Room**
- Spacious Well Planned Accommodation
- Study with Fitted Office Furniture
- Low Maintenance Gardens to 
  Ample Off Road Parking & **Both Front & Rear** Single Garage
- No Forward Chain Countryside Walks on Your Doorstep

Individually designed detached family home in a non estate location, with countryside walks on your doorstep. Spacious well planned accommodation with guality fixtures & fitting throughout. Fitted kitchen / breakfast room, study with fitted office furniture, well proportioned dining room & dual aspect sitting room. To the first floor are three double bedrooms & family shower room. Externally there is an enclosed low maintenance rear garden with large patio & artificial lawn. To the front is a block paved driveway providing off road parking for a number of vehicles, leading to a detached single garage with additional eaves storage space. Offered for sale with no forward chain.