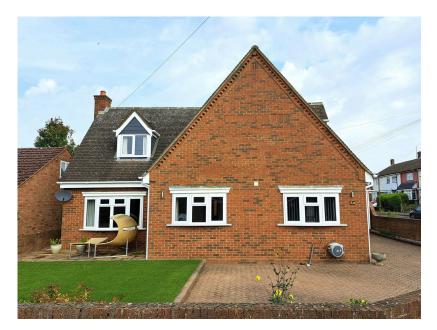

## Old Bedford Road, Potton, Sandy, Bedfordshire, SG19 2QL £495,000

- Individually Designed **Detached Family Home**
- Fitted Kitchen / Breakfast Room
- Dual Aspect Sitting Room & 
   Three Double Bedrooms
  **Dining Room**
- Spacious Well Planned Accommodation
- Study with Fitted Office Furniture
- Low Maintenance Gardens to 
  Ample Off Road Parking & **Both Front & Rear** Single Garage
- No Forward Chain Countryside Walks on Your Doorstep

Individually designed detached family home in a non estate location, with countryside walks on your doorstep. Spacious well planned accommodation with guality fixtures & fitting throughout. Fitted kitchen / breakfast room, study with fitted office furniture, well proportioned dining room & dual aspect sitting room. To the first floor are three double bedrooms & family shower room. Externally there is an enclosed low maintenance rear garden with large patio & artificial lawn. To the front is a block paved driveway providing off road parking for a number of vehicles, leading to a detached single garage with additional eaves storage space. Offered for sale with no forward chain.