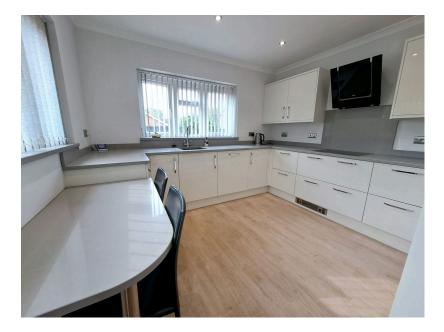

Individually designed detached family home in a non estate location, with countryside walks on your doorstep. Spacious well planned accommodation with guality fixtures & fitting throughout. Fitted kitchen / breakfast room, study with fitted office furniture, well proportioned dining room & dual aspect sitting room. To the first floor are three double bedrooms & family shower room. Externally there is an enclosed low maintenance rear garden with large patio & artificial lawn. To the front is a block paved driveway providing off road parking for a number of vehicles, leading to a detached single garage with additional eaves storage space. Offered for sale with no forward chain.