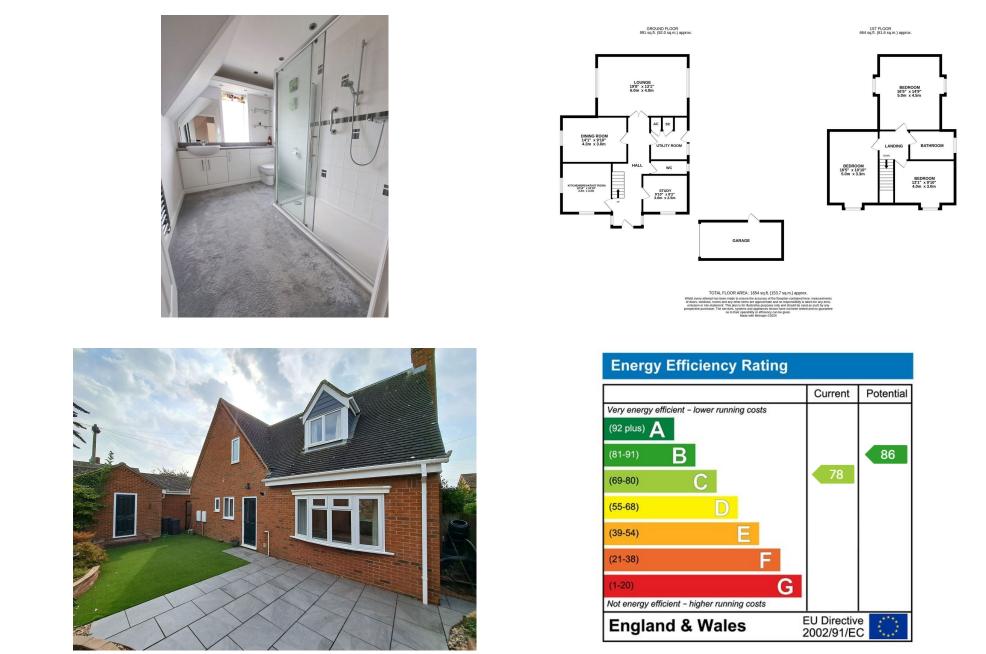

Individually designed detached family home in a non estate location, with countryside walks on your doorstep. Spacious well planned accommodation with guality fixtures & fitting throughout. Fitted kitchen / breakfast room, study with fitted office furniture, well proportioned dining room & dual aspect sitting room. To the first floor are three double bedrooms & family shower room. Externally there is an enclosed low maintenance rear garden with large patio & artificial lawn. To the front is a block paved driveway providing off road parking for a number of vehicles, leading to a detached single garage with additional eaves storage space. Offered for sale with no forward chain.