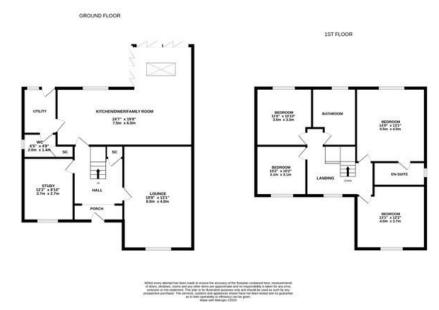

Situated on a small select development of just 11 properties. sits this executive detached family home. Located within walking distance of all local amenities & schools. The property benefits from a spacious sitting room, study / playroom & stunning open plan kitchen / dining / family with twin bi-folding doors opening onto the rear garden. To the first floor are four double bedrooms with master en-suite & four piece family bathroom suite. Externally there is a delightful well stocked rear garden with large patio, detached double garage & ample off road parking.