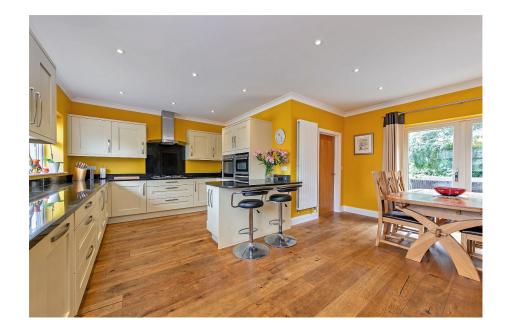

Executive detached family home located on a small select courtyard development of just four properties. This stunning residence has been designed to let in as much light as possible & the accommodation can be configured in a number of ways to suit all families. The main reception hallway / family room has a stunning vaulted ceiling. Doors off lead to the comprehensively fitted kitchen / breakfast room with separate utility room, sitting room with wood burning stove, two additional reception rooms / bedrooms & family bathroom. To the first floor are two large double bedrooms each with an ensuite shower room. Externally the property sites on a delightful south facing plot with large seating & lawned areas. There is a further large double bedroom above the garage with it's own shower room, which would make ideal guest / teenage accommodation.