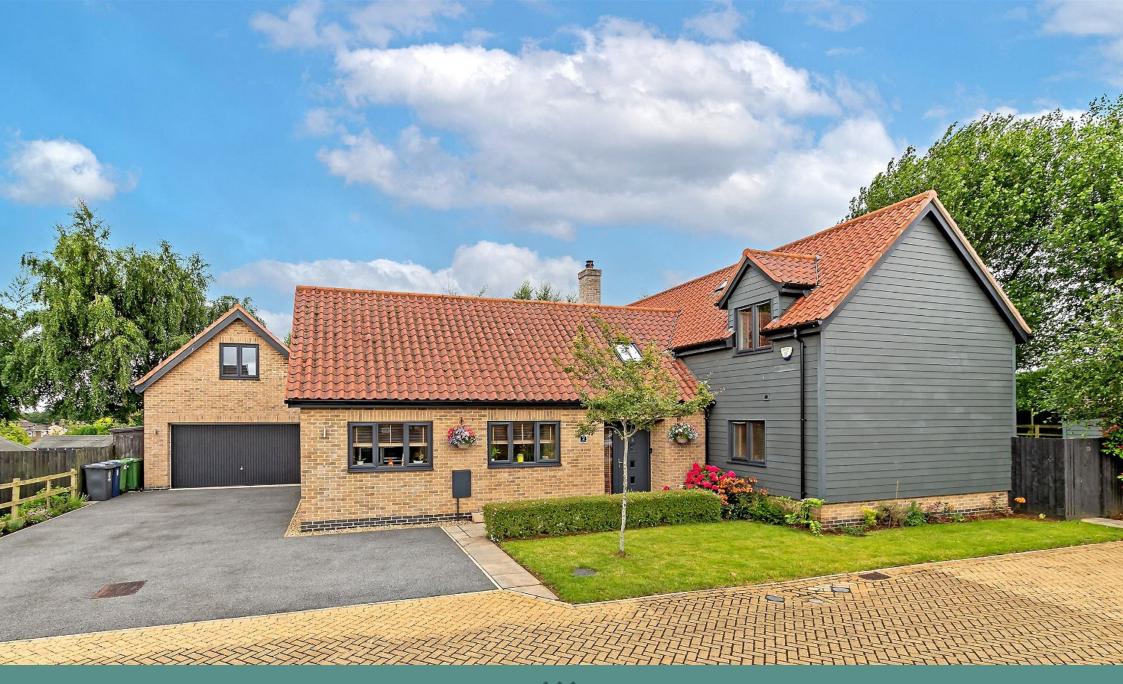

Executive detached family home located on a small select courtyard development of just four properties. This stunning residence has been designed to let in as much light as possible & the accommodation can be configured in a number of ways to suit all families. The main reception hallway / family room has a stunning vaulted ceiling. Doors off lead to the comprehensively fitted kitchen / breakfast room with separate utility room, sitting room with wood burning stove, two additional reception rooms / bedrooms & family bathroom. To the first floor are two large double bedrooms each with an ensuite shower room. Externally the property sites on a delightful south facing plot with large seating & lawned areas. There is a further large double bedroom above the garage with it's own shower room, which would make ideal guest / teenage accommodation.