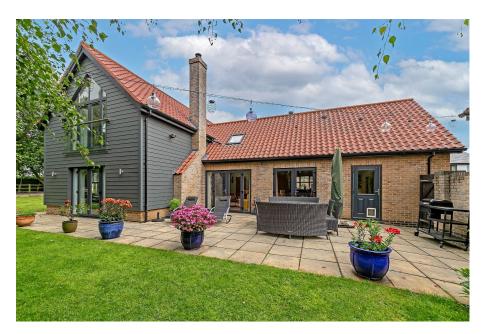

Executive detached family home located on a small select courtyard development of just four properties. This stunning residence has been designed to let in as much light as possible & the accommodation can be configured in a number of ways to suit all families. The main reception hallway / family room has a stunning vaulted ceiling. Doors off lead to the comprehensively fitted kitchen / breakfast room with separate utility room, sitting room with wood burning stove, two additional reception rooms / bedrooms & family bathroom. To the first floor are two large double bedrooms each with an ensuite shower room. Externally the property sites on a delightful south facing plot with large seating & lawned areas. There is a further large double bedroom above the garage with it's own shower room, which would make ideal guest / teenage accommodation.