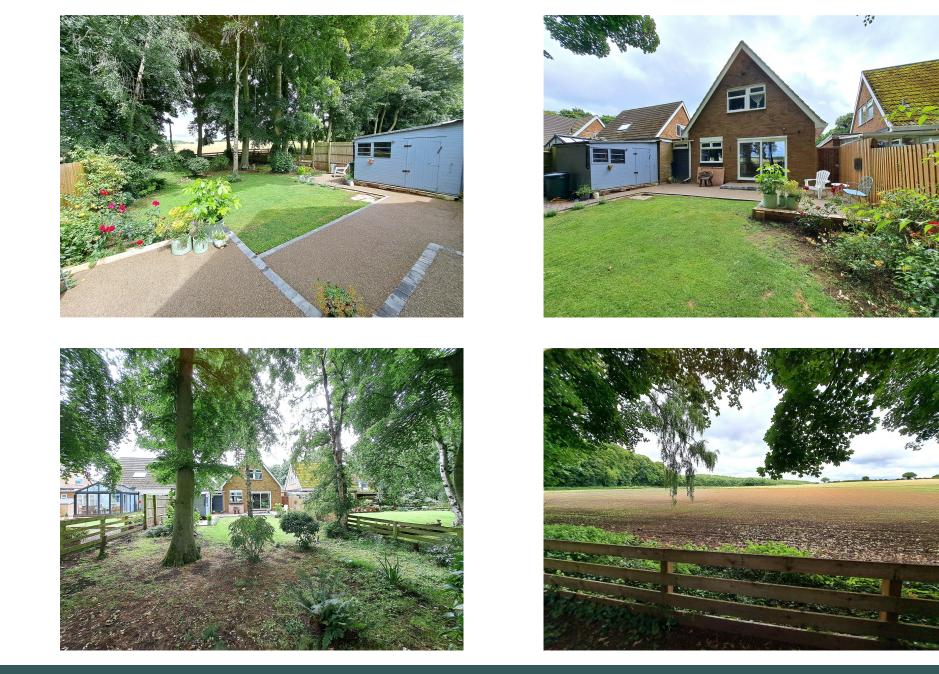

Detached chalet style property located at the end of a cul de sac in this highly sought after residential location. Tastefully presented throughout & with a truly stunning well stocked rear garden backing onto open fields. Comprising to the ground floor of L shaped sitting room, generous kitchen / dining room with patio doors to the rear garden, study / occasional bedroom & cloakroom. To the first floor are two bedrooms & bathroom. Externally to the front of the property is a block paved driveway providing off road parking for a number of vehicles & single garage, with potential for conversion to additional living accommodation if needed.

The property further benefits from a full electrical re-wire (2023), new central heating system & boiler (2023) & new Upvc double glazed windows, patio doors & entrance door. Properties of this style, location & rear outlook rarely come to the market, so an early inspection is highly recommended.