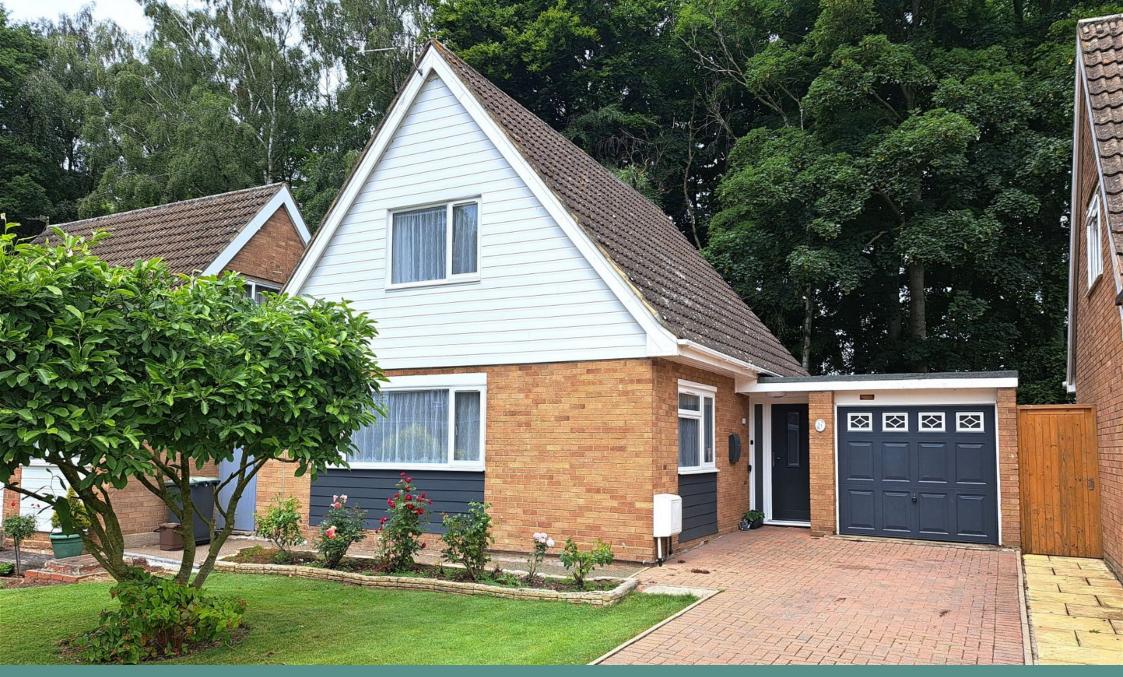

## Judith Gardens. Potton SG19 2RJ £445,000

- Stunning Rear Garden with Views Over Open Fields
- L Shaped Sitting Room
- Home Office / Occasional Bedroom
- Tastefully Presented Throughout
- Fitted Kitchen / Dining Room
- Two First Floor Bedrooms
- Re-Fitted Bathroom
- Driveway Providing Off Road Parking & Single Garage
- Highly Sought After Location Walking Distance to Market Square & Shops

Detached chalet style property located at the end of a cul de sac in this highly sought after residential location. Tastefully presented throughout & with a truly stunning well stocked rear garden backing onto open fields. Comprising to the ground floor of L shaped sitting room, generous kitchen / dining room with patio doors to the rear garden, study / occasional bedroom & cloakroom. To the first floor are two bedrooms & bathroom. Externally to the front of the property is a block paved driveway providing off road parking for a number of vehicles & single garage, with potential for conversion to additional living accommodation if needed.

The property further benefits from a full electrical re-wire (2023), new central heating system & boiler (2023) & new Upvc double glazed windows, patio doors & entrance door. Properties of this style, location & rear outlook rarely come to the market, so an early inspection is highly recommended.