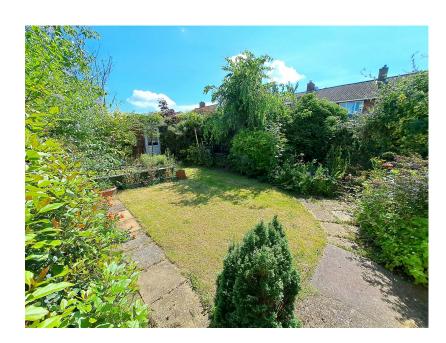

## Asking Price £299,500

**1** 2 **1** 1 **1** 1

- Semi Detached Bungalow
- Modern Fitted Kitchen
- 14ft x 9ft Conservatory
- Sitting Room with French Doors to Garden
- Two Double Bedrooms
- · Modern Fitted Shower Room
- Well Established Plot with Gardens to Front & Rear
- · Cul De Sac Location

· No Forward Chain

 Walking Distance to all Local Amenities

Tucked away on a very private plot sits this two double bedroom semi detached bungalow. Offered for sale with no forward chain. Benefiting from modern fitted kitchen, large conservatory with French doors to both front & rear gardens, sitting room with French doors opening onto the rear patio with electric sun canopy & a modern fitted shower room. The gardens to both front & rear are awash with an abundance of trees, flowers & shrubs. To the front of the property is a part converted garage creating office space with additional storage to the front & parking for two vehicles.