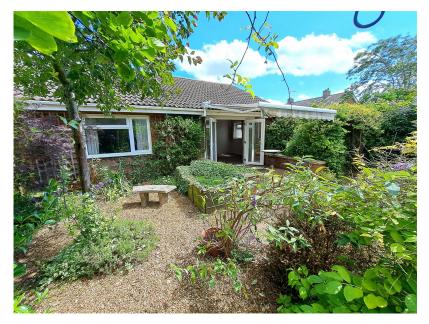

· No Forward Chain

 Walking Distance to all Local Amenities

Tucked away on a very private plot sits this two double bedroom semi detached bungalow. Offered for sale with no forward chain. Benefiting from modern fitted kitchen, large conservatory with French doors to both front & rear gardens, sitting room with French doors opening onto the rear patio with electric sun canopy & a modern fitted shower room. The gardens to both front & rear are awash with an abundance of trees, flowers & shrubs. To the front of the property is a part converted garage creating office space with additional storage to the front & parking for two vehicles.