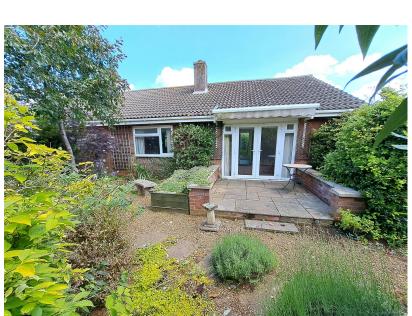

· No Forward Chain

 Walking Distance to all Local Amenities

Tucked away on a very private plot sits this two double bedroom semi detached bungalow. Offered for sale with no forward chain. Benefiting from modern fitted kitchen, large conservatory with French doors to both front & rear gardens, sitting room with French doors opening onto the rear patio with electric sun canopy & a modern fitted shower room. The gardens to both front & rear are awash with an abundance of trees, flowers & shrubs. To the front of the property is a part converted garage creating office space with additional storage to the front & parking for two vehicles.