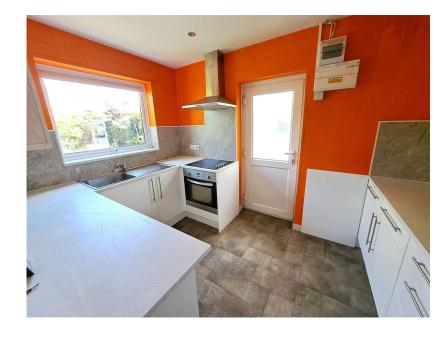

## Asking Price £299,500

**1** 2 **1** 1 **1** 1

- Semi Detached Bungalow
- Modern Fitted Kitchen
- 14ft x 9ft Conservatory
- Sitting Room with French Doors to Garden
- Two Double Bedrooms
- · Modern Fitted Shower Room
- Well Established Plot with Gardens to Front & Rear
- · Cul De Sac Location

· No Forward Chain

 Walking Distance to all Local Amenities

Tucked away on a very private plot sits this two double bedroom semi detached bungalow. Offered for sale with no forward chain. Benefiting from modern fitted kitchen, large conservatory with French doors to both front & rear gardens, sitting room with French doors opening onto the rear patio with electric sun canopy & a modern fitted shower room. The gardens to both front & rear are awash with an abundance of trees, flowers & shrubs. To the front of the property is a part converted garage creating office space with additional storage to the front & parking for two vehicles.