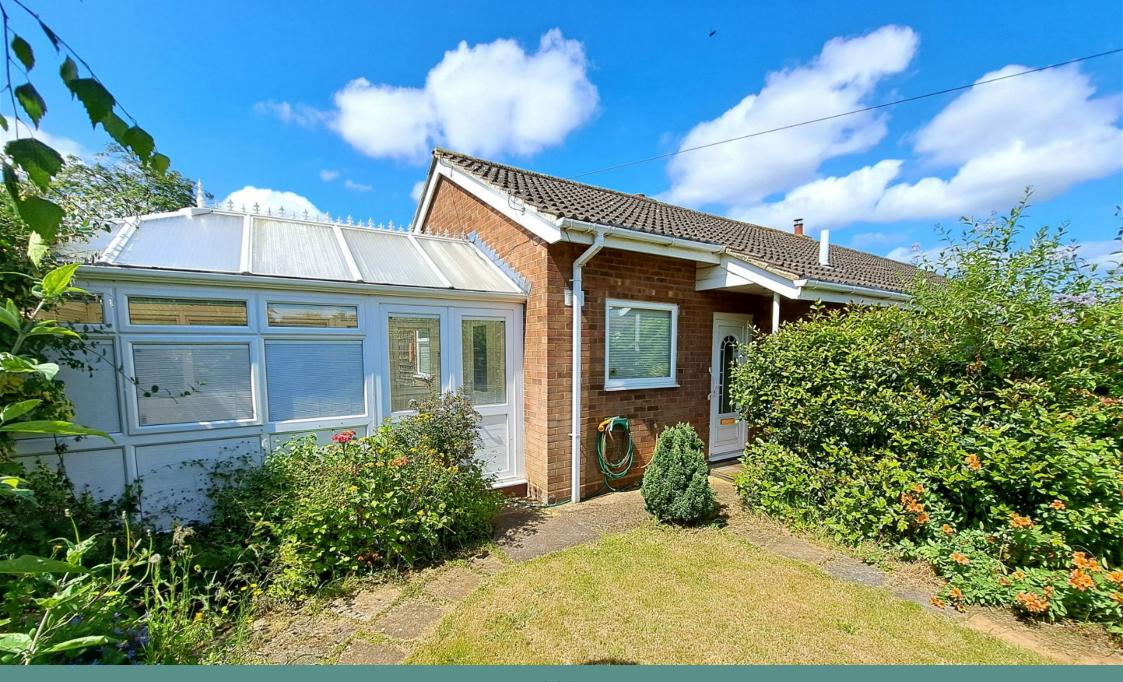

## Asking Price £299,500

**1** 2 **1** 1 **1** 1

- Semi Detached Bungalow
- Modern Fitted Kitchen
- 14ft x 9ft Conservatory
- Sitting Room with French Doors to Garden
- Two Double Bedrooms
- · Modern Fitted Shower Room
- Well Established Plot with Gardens to Front & Rear
- · Cul De Sac Location

· No Forward Chain

 Walking Distance to all Local Amenities

Tucked away on a very private plot sits this two double bedroom semi detached bungalow. Offered for sale with no forward chain. Benefiting from modern fitted kitchen, large conservatory with French doors to both front & rear gardens, sitting room with French doors opening onto the rear patio with electric sun canopy & a modern fitted shower room. The gardens to both front & rear are awash with an abundance of trees, flowers & shrubs. To the front of the property is a part converted garage creating office space with additional storage to the front & parking for two vehicles.