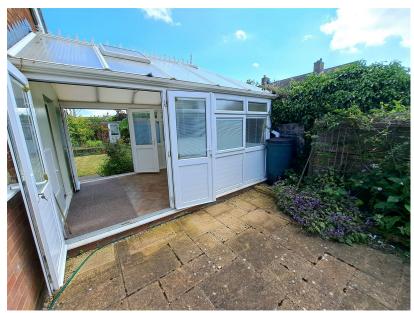

## Asking Price £299,500

**1** 2 **1** 1 **1** 1

- Semi Detached Bungalow
- Modern Fitted Kitchen
- 14ft x 9ft Conservatory
- Sitting Room with French Doors to Garden
- Two Double Bedrooms
- · Modern Fitted Shower Room
- Well Established Plot with Gardens to Front & Rear
- · Cul De Sac Location

· No Forward Chain

 Walking Distance to all Local Amenities

Tucked away on a very private plot sits this two double bedroom semi detached bungalow. Offered for sale with no forward chain. Benefiting from modern fitted kitchen, large conservatory with French doors to both front & rear gardens, sitting room with French doors opening onto the rear patio with electric sun canopy & a modern fitted shower room. The gardens to both front & rear are awash with an abundance of trees, flowers & shrubs. To the front of the property is a part converted garage creating office space with additional storage to the front & parking for two vehicles.