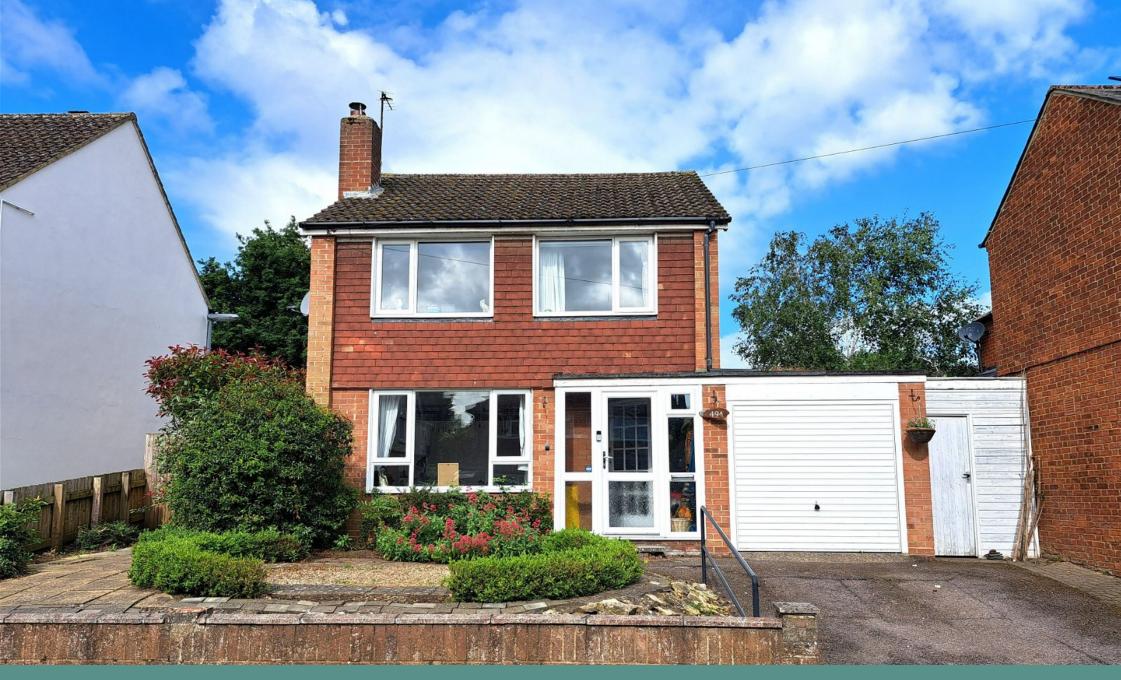

## King Street, Potton, Sandy, Bedfordshire £395,000

- Detached Family Home
- Single Garage & Driveway
- Re-Fitted Kitchen / Breakfast / Dining Room
- Sitting Room with Feature Fireplace
- Walking Distance of all Local Popular Residential Location Amenities & Market Square

- Stunning Rear Garden in Excess of 80ft in Length
- Great Potential to Extend (stp)
- Three Well Proportioned Bedrooms
- Re-Fitted Family Bathroom

Detached family home with well proportioned accommodation sitting on a wonderful plot with great potential for further development. Benefitting from sitting room with open fireplace, re-fitted kitchen / breakfast / dining room, three good sized bedrooms & re-fitted family bathroom. Externally there is a delightful well stocked rear garden in excess of 80ft in length, a driveway providing off road parking & single garage. Located within walking distance of all local amenities & Potton Market Square.