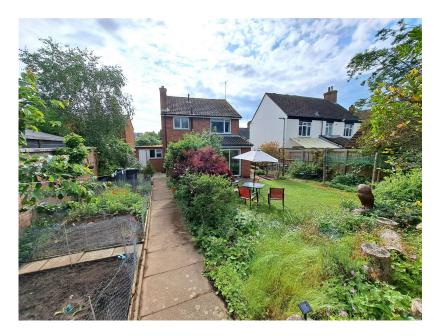

- Stunning Rear Garden in Excess of 80ft in Length
- Great Potential to Extend (stp)
- Three Well Proportioned Bedrooms
- Re-Fitted Family Bathroom

Detached family home with well proportioned accommodation sitting on a wonderful plot with great potential for further development. Benefitting from sitting room with open fireplace, re-fitted kitchen / breakfast / dining room, three good sized bedrooms & re-fitted family bathroom. Externally there is a delightful well stocked rear garden in excess of 80ft in length, a driveway providing off road parking & single garage. Located within walking distance of all local amenities & Potton Market Square.