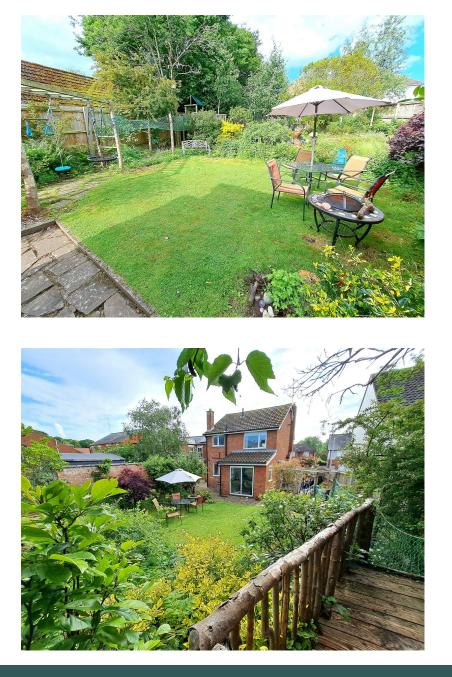

- Stunning Rear Garden in Excess of 80ft in Length
- Great Potential to Extend (stp)
- Three Well Proportioned Bedrooms
- Re-Fitted Family Bathroom

Detached family home with well proportioned accommodation sitting on a wonderful plot with great potential for further development. Benefitting from sitting room with open fireplace, re-fitted kitchen / breakfast / dining room, three good sized bedrooms & re-fitted family bathroom. Externally there is a delightful well stocked rear garden in excess of 80ft in length, a driveway providing off road parking & single garage. Located within walking distance of all local amenities & Potton Market Square.