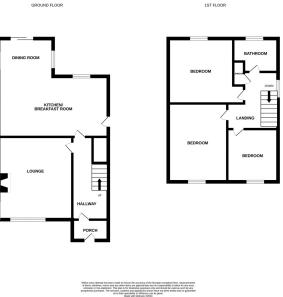

## King Street, Potton, Sandy, Bedfordshire £395,000

- Detached Family Home
- Single Garage & Driveway
- Re-Fitted Kitchen / Breakfast / Dining Room
- Sitting Room with Feature Fireplace
- Walking Distance of all Local Popular Residential Location Amenities & Market Square

- Stunning Rear Garden in Excess of 80ft in Length
- Great Potential to Extend (stp)
- Three Well Proportioned Bedrooms
- Re-Fitted Family Bathroom

Detached family home with well proportioned accommodation sitting on a wonderful plot with great potential for further development. Benefitting from sitting room with open fireplace, re-fitted kitchen / breakfast / dining room, three good sized bedrooms & re-fitted family bathroom. Externally there is a delightful well stocked rear garden in excess of 80ft in length, a driveway providing off road parking & single garage. Located within walking distance of all local amenities & Potton Market Square.