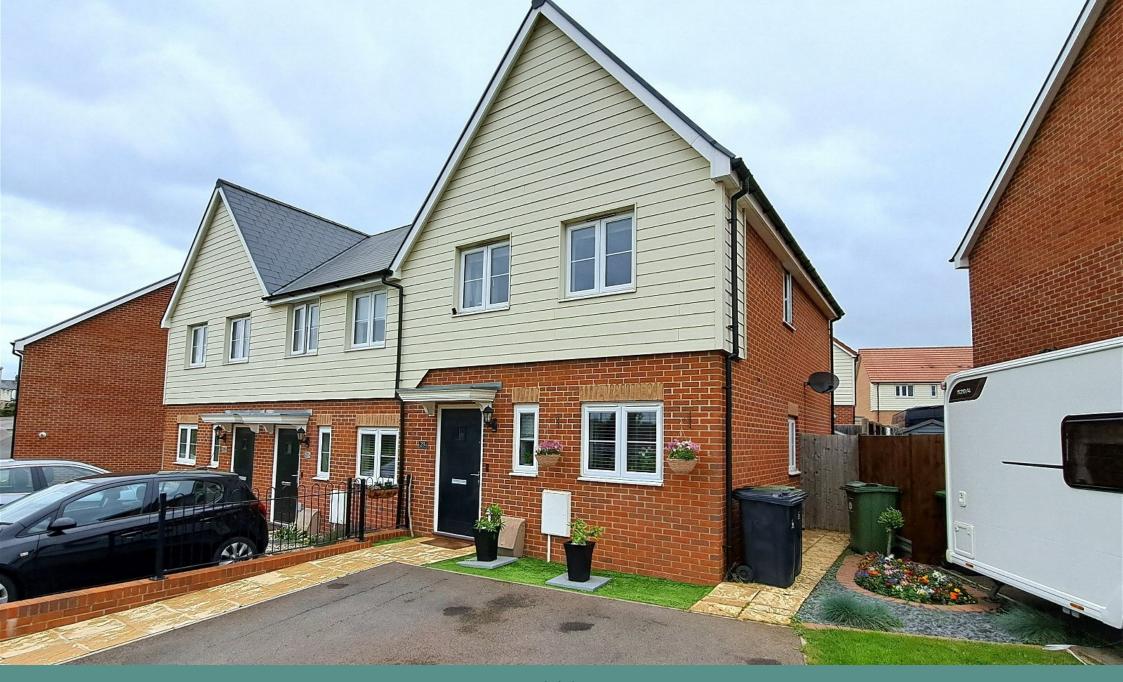

## Hutchinson Rise, Potton, Sandy, Bedfordshire, SG19 2DZ

Offers Over £325,000

**▶**3 **▶**1 **酉**1

- Popular Residential Location
  Walking Distance to Local
  - Shops & School
- Spacious Lounge / Dining Room
- Fitted Kitchen / Breakfast Room
- Three Bedroom End Terrace
  Family Bathroom & Property
- Downstairs Cloakroom
- Low Maintenance Enclosed Rear Garden
- Driveway Parking for Two Vehicles
- Well Presented Throughout
  Balance of NHBC Guarantee

Tastefully presented three bedroom end of terrace property, located on the popular 'Tall Trees development' on the edge of Potton Market Town. Benefiting from a spacious lounge / dining room with feature media wall and French doors opening on to the rear garden, fitted kitchen / breakfast room & downstairs cloakroom. To the first floor & three bedrooms, with the master bedroom having views across the community sports ground & 'Pegnut' wood beyond. Externally there is a low maintenance enclosed garden with large seating areas, creating an ideal entertaining space. To the front of the property is a double width driveway.