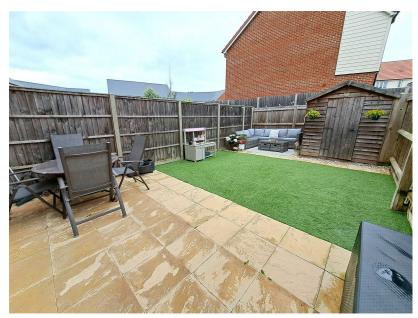

Tastefully presented three bedroom end of terrace property, located on the popular 'Tall Trees development' on the edge of Potton Market Town. Benefiting from a spacious lounge / dining room with feature media wall and French doors opening on to the rear garden, fitted kitchen / breakfast room & downstairs cloakroom. To the first floor & three bedrooms, with the master bedroom having views across the community sports ground & 'Pegnut' wood beyond. Externally there is a low maintenance enclosed garden with large seating areas, creating an ideal entertaining space. To the front of the property is a double width driveway.