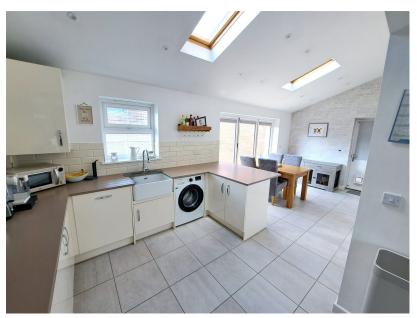

Detached family home located on the edge of Gamlingay village with Millbrook Meadows just a short walk away. Having been tastefully extended & remodelled to create a stunning open plan kitchen / breakfast / family room with vaulted ceiling & bifolding doors opening to the rear garden, separate sitting room & four double bedrooms set over two floors, with a family bathroom on the first floor & shower room servicing the two top floor bedrooms. Externally there is a low maintenance rear garden with a large patio & decked area. The home office / gym is accessed from the garden. A driveway to one side of the property provides off road parking for two vehicles & gives access to the storage area.