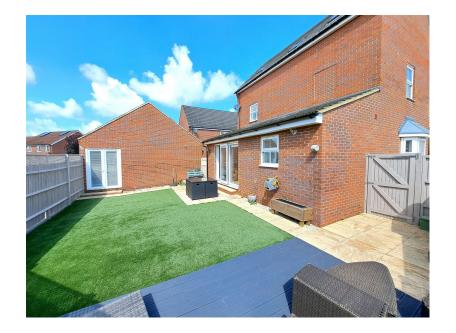

Detached family home located on the edge of Gamlingay village with Millbrook Meadows just a short walk away. Having been tastefully extended & remodelled to create a stunning open plan kitchen / breakfast / family room with vaulted ceiling & bifolding doors opening to the rear garden, separate sitting room & four double bedrooms set over two floors, with a family bathroom on the first floor & shower room servicing the two top floor bedrooms. Externally there is a low maintenance rear garden with a large patio & decked area. The home office / gym is accessed from the garden. A driveway to one side of the property provides off road parking for two vehicles & gives access to the storage area.