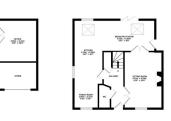

Detached family home located on the edge of Gamlingay village with Millbrook Meadows just a short walk away. Having been tastefully extended & remodelled to create a stunning open plan kitchen / breakfast / family room with vaulted ceiling & bifolding doors opening to the rear garden, separate sitting room & four double bedrooms set over two floors, with a family bathroom on the first floor & shower room servicing the two top floor bedrooms. Externally there is a low maintenance rear garden with a large patio & decked area. The home office / gym is accessed from the garden. A driveway to one side of the property provides off road parking for two vehicles & gives access to the storage area.

Whiste very attempt has been made to ensure the accuracy of the floorplan contained here, measurement of doors, windows, crooms and any other items are approximate and no responsibility is taken for any error omission or mis-statement. This plan is for illustrative purposes only and should be used as such by any prospective purchaser. The services, systems and appliances shown have not been tested and no guarant as to their operability or efficiency can be given.