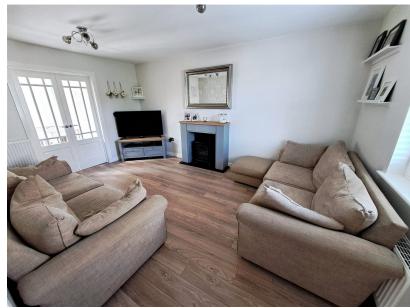

## Asking Price £499,500

**₽** 4 **₽** 2 **₽** 2

- Extended & Remodelled **Detached Family Home**
- Stunning Open Plan Kitchen / Breakfast / Family Room
- Spacious Sitting room
- · Set Over Three Storeys
- Four Double Bedrooms
- Family Bathroom & Shower Room
- Low Maintenance Rear Garden
- Home Office / Gym
- · Walking Distance of all Local · Countryside Walks on your **Amenities & School** 
  - Doorstep

Detached family home located on the edge of Gamlingay village with Millbrook Meadows just a short walk away. Having been tastefully extended & remodelled to create a stunning open plan kitchen / breakfast / family room with vaulted ceiling & bifolding doors opening to the rear garden, separate sitting room & four double bedrooms set over two floors, with a family bathroom on the first floor & shower room servicing the two top floor bedrooms. Externally there is a low maintenance rear garden with a large patio & decked area. The home office / gym is accessed from the garden. A driveway to one side of the property provides off road parking for two vehicles & gives access to the storage area.