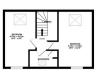

Detached family home located on the edge of Gamlingay village with Millbrook Meadows just a short walk away. Having been tastefully extended & remodelled to create a stunning open plan kitchen / breakfast / family room with vaulted ceiling & bifolding doors opening to the rear garden, separate sitting room & four double bedrooms set over two floors, with a family bathroom on the first floor & shower room servicing the two top floor bedrooms. Externally there is a low maintenance rear garden with a large patio & decked area. The home office / gym is accessed from the garden. A driveway to one side of the property provides off road parking for two vehicles & gives access to the storage area.

Whiste very attempt has been made to ensure the accuracy of the floorplan contained here, measurement of doors, windows, crooms and any other items are approximate and no responsibility is taken for any error omission or mis-statement. This plan is for illustrative purposes only and should be used as such by any prospective purchaser. The services, systems and appliances shown have not been tested and no guarant as to their operability or efficiency can be given.