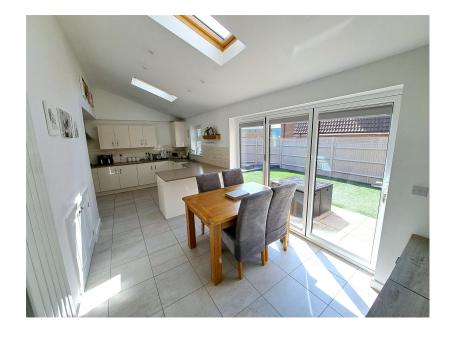

## Asking Price £499,500

**₽** 4 **₽** 2 **₽** 2

- Extended & Remodelled **Detached Family Home**
- Stunning Open Plan Kitchen / Breakfast / Family Room
- Spacious Sitting room
- · Set Over Three Storeys
- Four Double Bedrooms
- Family Bathroom & Shower Room
- Low Maintenance Rear Garden
- Home Office / Gym
- · Walking Distance of all Local · Countryside Walks on your **Amenities & School** 
  - Doorstep

Detached family home located on the edge of Gamlingay village with Millbrook Meadows just a short walk away. Having been tastefully extended & remodelled to create a stunning open plan kitchen / breakfast / family room with vaulted ceiling & bifolding doors opening to the rear garden, separate sitting room & four double bedrooms set over two floors, with a family bathroom on the first floor & shower room servicing the two top floor bedrooms. Externally there is a low maintenance rear garden with a large patio & decked area. The home office / gym is accessed from the garden. A driveway to one side of the property provides off road parking for two vehicles & gives access to the storage area.