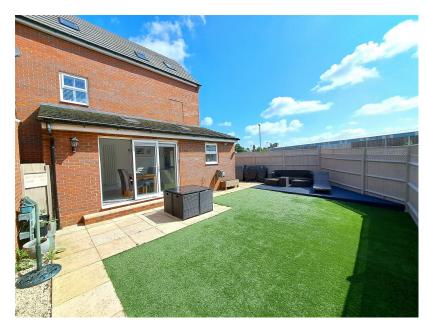

Detached family home located on the edge of Gamlingay village with Millbrook Meadows just a short walk away. Having been tastefully extended & remodelled to create a stunning open plan kitchen / breakfast / family room with vaulted ceiling & bifolding doors opening to the rear garden, separate sitting room & four double bedrooms set over two floors, with a family bathroom on the first floor & shower room servicing the two top floor bedrooms. Externally there is a low maintenance rear garden with a large patio & decked area. The home office / gym is accessed from the garden. A driveway to one side of the property provides off road parking for two vehicles & gives access to the storage area.