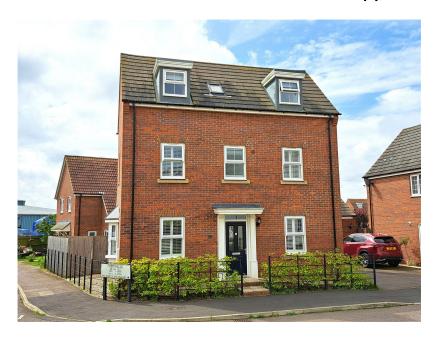

## Poppyfields, Gamlingay, Sandy, Bedfordshire, SG19 3DG

## Asking Price £499,500

**₽** 4 **₽** 2 **₽** 2

- Extended & Remodelled **Detached Family Home**
- Stunning Open Plan Kitchen / Breakfast / Family Room
- Spacious Sitting room
- · Set Over Three Storeys
- Four Double Bedrooms
- Family Bathroom & Shower Room
- Low Maintenance Rear Garden
- Home Office / Gym
- · Walking Distance of all Local · Countryside Walks on your **Amenities & School** 
  - Doorstep

Detached family home located on the edge of Gamlingay village with Millbrook Meadows just a short walk away. Having been tastefully extended & remodelled to create a stunning open plan kitchen / breakfast / family room with vaulted ceiling & bifolding doors opening to the rear garden, separate sitting room & four double bedrooms set over two floors, with a family bathroom on the first floor & shower room servicing the two top floor bedrooms. Externally there is a low maintenance rear garden with a large patio & decked area. The home office / gym is accessed from the garden. A driveway to one side of the property provides off road parking for two vehicles & gives access to the storage area.