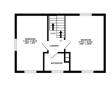

Detached family home located on the edge of Gamlingay village with Millbrook Meadows just a short walk away. Having been tastefully extended & remodelled to create a stunning open plan kitchen / breakfast / family room with vaulted ceiling & bifolding doors opening to the rear garden, separate sitting room & four double bedrooms set over two floors, with a family bathroom on the first floor & shower room servicing the two top floor bedrooms. Externally there is a low maintenance rear garden with a large patio & decked area. The home office / gym is accessed from the garden. A driveway to one side of the property provides off road parking for two vehicles & gives access to the storage area.

Whiste very attempt has been made to ensure the accuracy of the floorplan contained here, measurement of doors, windows, crooms and any other items are approximate and no responsibility is taken for any error omission or mis-statement. This plan is for illustrative purposes only and should be used as such by any prospective purchaser. The services, systems and appliances shown have not been tested and no guarant as to their operability or efficiency can be given.