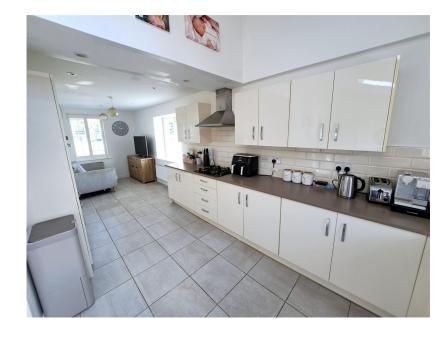

Detached family home located on the edge of Gamlingay village with Millbrook Meadows just a short walk away. Having been tastefully extended & remodelled to create a stunning open plan kitchen / breakfast / family room with vaulted ceiling & bifolding doors opening to the rear garden, separate sitting room & four double bedrooms set over two floors, with a family bathroom on the first floor & shower room servicing the two top floor bedrooms. Externally there is a low maintenance rear garden with a large patio & decked area. The home office / gym is accessed from the garden. A driveway to one side of the property provides off road parking for two vehicles & gives access to the storage area.