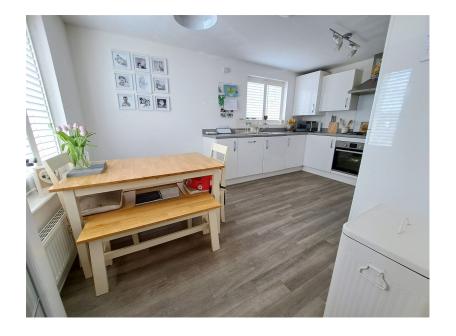

- Well Presented Semi Detached Family Home
- Sitting Room With French Doors To Garden
- Master Bedroom With En-Suite Shower Room
- Fully Enclosed Rear Garden
- No Forward Chain

- Fully Fitted Kitchen / Breakfast Room
- Three Bedrooms, Two Doubles & One Single
- Downstairs Cloakroom & Family Bathroom
- Off Road Parking For 4 Vehicles & Single Garage
- Fitted Window Shutters & Blinds throughout

Well presented semi detached family home - Fully fitted kitchen / breakfast room - Cloakroom - Sitting room with French doors to garden - Three bedrooms - Master en-suite shower room - Family bathroom & downstairs cloakroom - Fully enclosed garden - Ample off road parking for 4 vehicles & single garage - NO FORWARD CHAIN.