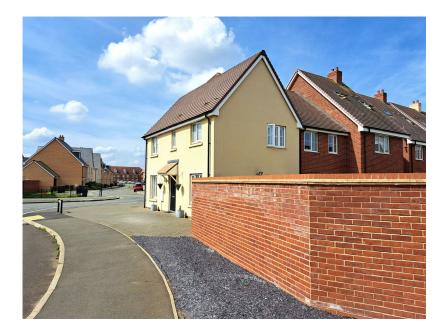

- Well Presented Semi Detached Family Home
- Sitting Room With French Doors To Garden
- Master Bedroom With En-Suite Shower Room
- Fully Enclosed Rear Garden
- No Forward Chain

- Fully Fitted Kitchen / Breakfast Room
- Three Bedrooms, Two Doubles & One Single
- Downstairs Cloakroom & Family Bathroom
- Off Road Parking For 4 Vehicles & Single Garage
- Fitted Window Shutters & Blinds throughout

Well presented semi detached family home - Fully fitted kitchen / breakfast room - Cloakroom - Sitting room with French doors to garden - Three bedrooms - Master en-suite shower room - Family bathroom & downstairs cloakroom - Fully enclosed garden - Ample off road parking for 4 vehicles & single garage - NO FORWARD CHAIN.