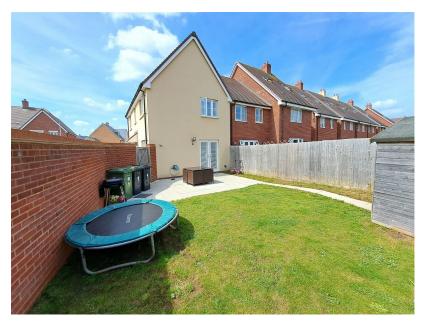

- Well Presented Semi Detached Family Home
- Sitting Room With French Doors To Garden
- Master Bedroom With En-Suite Shower Room
- Fully Enclosed Rear Garden
- No Forward Chain

- Fully Fitted Kitchen / Breakfast Room
- Three Bedrooms, Two Doubles & One Single
- Downstairs Cloakroom & Family Bathroom
- Off Road Parking For 4 Vehicles & Single Garage
- Fitted Window Shutters & Blinds throughout

Well presented semi detached family home - Fully fitted kitchen / breakfast room - Cloakroom - Sitting room with French doors to garden - Three bedrooms - Master en-suite shower room - Family bathroom & downstairs cloakroom - Fully enclosed garden - Ample off road parking for 4 vehicles & single garage - NO FORWARD CHAIN.