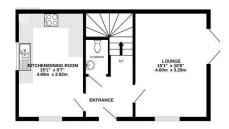

- Well Presented Semi Detached Family Home
- Sitting Room With French Doors To Garden
- Master Bedroom With En-Suite Shower Room
- Fully Enclosed Rear Garden
- No Forward Chain

- Fully Fitted Kitchen / Breakfast Room
- Three Bedrooms, Two Doubles & One Single
- Downstairs Cloakroom & Family Bathroom
- Off Road Parking For 4 Vehicles & Single Garage
- Fitted Window Shutters & Blinds throughout

Well presented semi detached family home - Fully fitted kitchen / breakfast room - Cloakroom - Sitting room with French doors to garden - Three bedrooms - Master en-suite shower room - Family bathroom & downstairs cloakroom - Fully enclosed garden - Ample off road parking for 4 vehicles & single garage - NO FORWARD CHAIN.