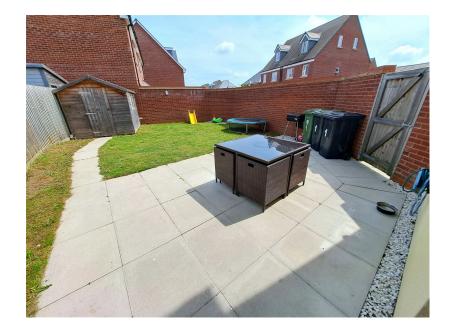

- Well Presented Semi Detached Family Home
- Sitting Room With French Doors To Garden
- Master Bedroom With En-Suite Shower Room
- Fully Enclosed Rear Garden
- No Forward Chain

- Fully Fitted Kitchen / Breakfast Room
- Three Bedrooms, Two Doubles & One Single
- Downstairs Cloakroom & Family Bathroom
- Off Road Parking For 4 Vehicles & Single Garage
- Fitted Window Shutters & Blinds throughout

Well presented semi detached family home - Fully fitted kitchen / breakfast room - Cloakroom - Sitting room with French doors to garden - Three bedrooms - Master en-suite shower room - Family bathroom & downstairs cloakroom - Fully enclosed garden - Ample off road parking for 4 vehicles & single garage - NO FORWARD CHAIN.