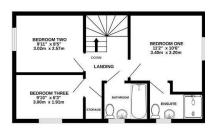

- Well Presented Semi Detached Family Home
- Sitting Room With French Doors To Garden
- Master Bedroom With En-Suite Shower Room
- Fully Enclosed Rear Garden
- No Forward Chain

- Fully Fitted Kitchen / Breakfast Room
- Three Bedrooms, Two Doubles & One Single
- Downstairs Cloakroom & Family Bathroom
- Off Road Parking For 4 Vehicles & Single Garage
- Fitted Window Shutters & Blinds throughout

Well presented semi detached family home - Fully fitted kitchen / breakfast room - Cloakroom - Sitting room with French doors to garden - Three bedrooms - Master en-suite shower room - Family bathroom & downstairs cloakroom - Fully enclosed garden - Ample off road parking for 4 vehicles & single garage - NO FORWARD CHAIN.