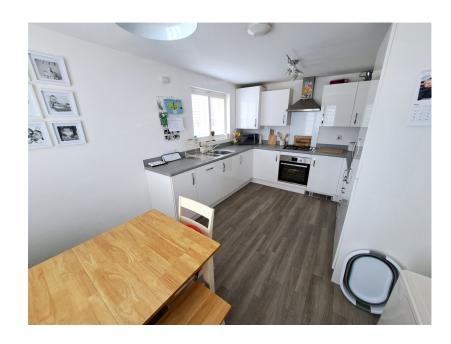

- Well Presented Semi Detached Family Home
- Sitting Room With French Doors To Garden
- Master Bedroom With En-Suite Shower Room
- Fully Enclosed Rear Garden
- No Forward Chain

- Fully Fitted Kitchen / Breakfast Room
- Three Bedrooms, Two Doubles & One Single
- Downstairs Cloakroom & Family Bathroom
- Off Road Parking For 4 Vehicles & Single Garage
- Fitted Window Shutters & Blinds throughout

Well presented semi detached family home - Fully fitted kitchen / breakfast room - Cloakroom - Sitting room with French doors to garden - Three bedrooms - Master en-suite shower room - Family bathroom & downstairs cloakroom - Fully enclosed garden - Ample off road parking for 4 vehicles & single garage - NO FORWARD CHAIN.