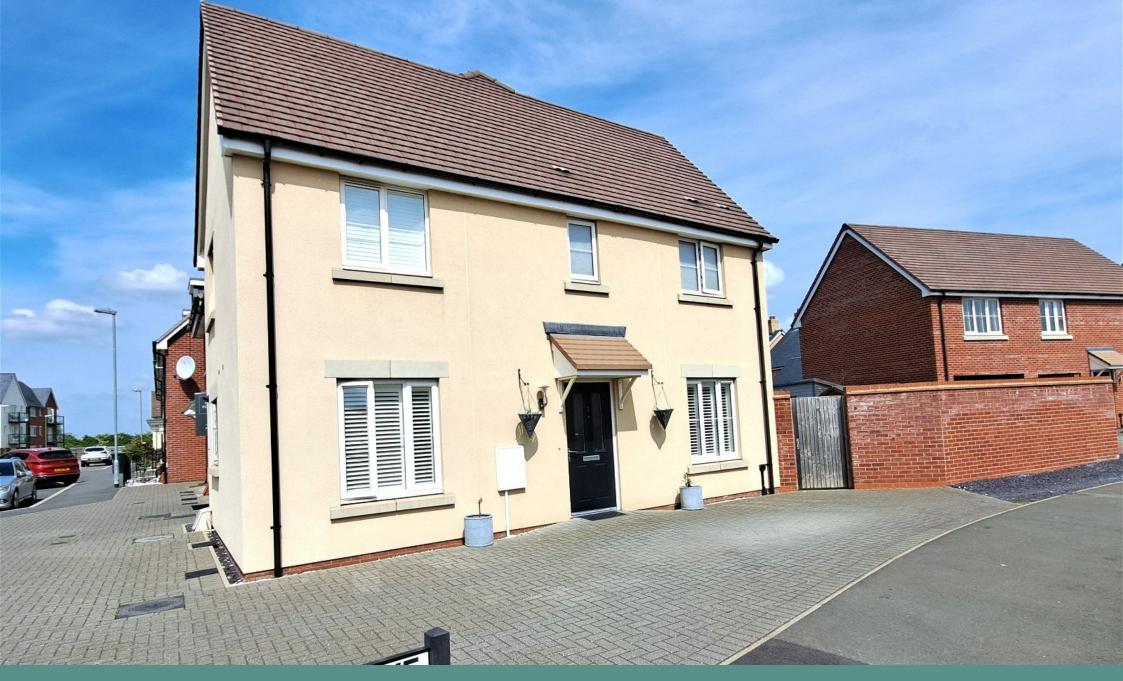

- Well Presented Semi Detached Family Home
- Sitting Room With French Doors To Garden
- Master Bedroom With En-Suite Shower Room
- Fully Enclosed Rear Garden
- No Forward Chain

- Fully Fitted Kitchen / Breakfast Room
- Three Bedrooms, Two Doubles & One Single
- Downstairs Cloakroom & Family Bathroom
- Off Road Parking For 4 Vehicles & Single Garage
- Fitted Window Shutters & Blinds throughout

Well presented semi detached family home - Fully fitted kitchen / breakfast room - Cloakroom - Sitting room with French doors to garden - Three bedrooms - Master en-suite shower room - Family bathroom & downstairs cloakroom - Fully enclosed garden - Ample off road parking for 4 vehicles & single garage - NO FORWARD CHAIN.