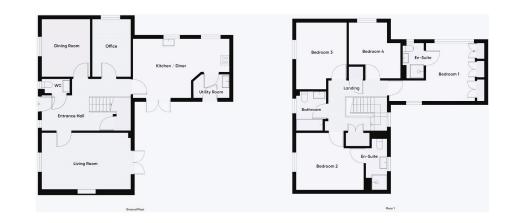

Detached spacious family home constructed in 2019 by Messrs 'Kier Homes' to the 'Canterbury' design. This fine property benefits from three reception rooms, stunning fitted kitchen / breakfast room with separate utility room. To the first floor are four double bedrooms, two with en-suite shower rooms & family bathroom. Externally there is an enclosed paved rear garden, oversized single garage & parking for two vehicles.